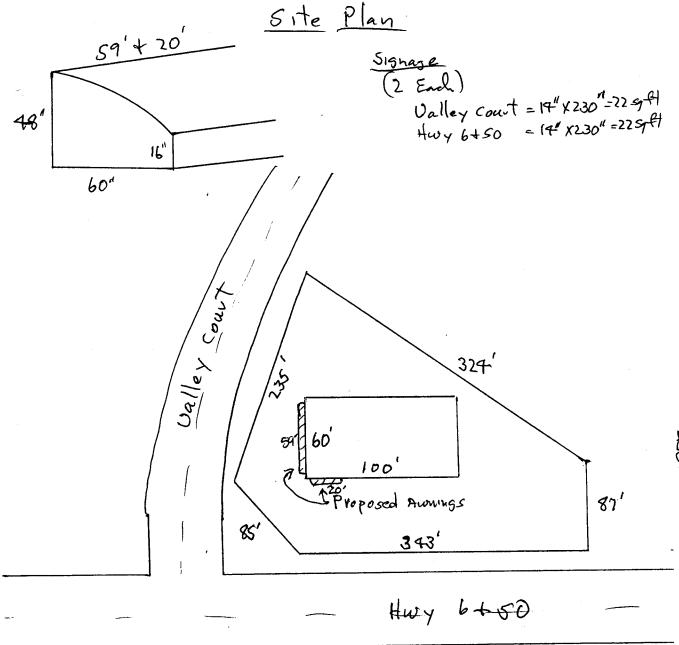

| 250 North 5th Street                                                                                                                                                                                                                                                                                                                                                                                                                                                                                                                            | FEE\$ <u>25.00</u> Tax Schedule <u>2697 - 36(-07 - 004</u> Zone <u>T</u> -\ |                            |                                                                      |                 |            |  |
|-------------------------------------------------------------------------------------------------------------------------------------------------------------------------------------------------------------------------------------------------------------------------------------------------------------------------------------------------------------------------------------------------------------------------------------------------------------------------------------------------------------------------------------------------|-----------------------------------------------------------------------------|----------------------------|----------------------------------------------------------------------|-----------------|------------|--|
| Grand Junction, CO 8.                                                                                                                                                                                                                                                                                                                                                                                                                                                                                                                           |                                                                             |                            |                                                                      |                 |            |  |
| (970) 244-1430                                                                                                                                                                                                                                                                                                                                                                                                                                                                                                                                  |                                                                             |                            |                                                                      |                 |            |  |
|                                                                                                                                                                                                                                                                                                                                                                                                                                                                                                                                                 |                                                                             | ,                          | •                                                                    |                 |            |  |
|                                                                                                                                                                                                                                                                                                                                                                                                                                                                                                                                                 | y Court<br>phers                                                            | LICENSE<br>ADDRES          | CTOR <u>Canvas</u><br>NO. <u>2970181</u><br>S 580 25<br>DNENO. 242-1 | Road            |            |  |
| 1. FLUSH WALL 2 Square Feet per Linear Foot of Building Facade 2 Square Feet per Linear Foot of Building Facade 3 Traffic Lanes - 0.75 Square Feet x Street Frontage 4 or more Traffic Lanes - 1.5 Square Feet x Street Frontage 5. OFF-PREMISE 2 Square Feet per Linear Foot of Building Facade 3 Traffic Lanes - 1.5 Square Feet x Street Frontage 4 or more Traffic Lanes - 1.5 Square Feet x Street Frontage 5 Square Feet per each Linear Foot of Building Facade 5 See #3 Spacing Requirements; Not > 300 Square Feet or < 15 Square Feet |                                                                             |                            |                                                                      |                 |            |  |
| [ ] Externally Illuminated                                                                                                                                                                                                                                                                                                                                                                                                                                                                                                                      | [ ] Interna                                                                 | lly Illuminat              | ed [X] Non-Illuminated                                               |                 |            |  |
| (1 - 4) Street Frontage 235 Linear                                                                                                                                                                                                                                                                                                                                                                                                                                                                                                              | r Feet on Wally (<br>Feet on Vally<br>Feet Clearance to (                   | Ent I                      | 00' on they 6450 343' on 14-y 6450 Feet Feet Feet                    | CE USE ONLY     |            |  |
| fiv.                                                                                                                                                                                                                                                                                                                                                                                                                                                                                                                                            | Sq. Ft.                                                                     | Signage Allowed on Parcel: |                                                                      |                 |            |  |
| MWA                                                                                                                                                                                                                                                                                                                                                                                                                                                                                                                                             |                                                                             |                            |                                                                      | 1               | So Et      |  |
|                                                                                                                                                                                                                                                                                                                                                                                                                                                                                                                                                 |                                                                             | Sq. Ft.                    | Building Free-Standing                                               | 120             | Sq. Ft.    |  |
| Total Existing:                                                                                                                                                                                                                                                                                                                                                                                                                                                                                                                                 | 0                                                                           | Sq. Ft.                    | Total Allowed:                                                       | FW 120          | Sq. Ft.    |  |
| NOTE: No sign may exceed 300 square proposed and existing signage including to and locations. A SEPARATE PERMIT  Applicant's Signature                                                                                                                                                                                                                                                                                                                                                                                                          | feet. A separate sypes, dimensions,  FROM THE BUI                           | lettering, ab LDING DE     | utting streets, alleys, ea                                           | uired.          |            |  |
| (White: Community Development) (Can                                                                                                                                                                                                                                                                                                                                                                                                                                                                                                             | nary: Applicant)                                                            | (Pink: Bı                  | silding Dept) (Golde                                                 | enrod: Code Enf | forcement) |  |