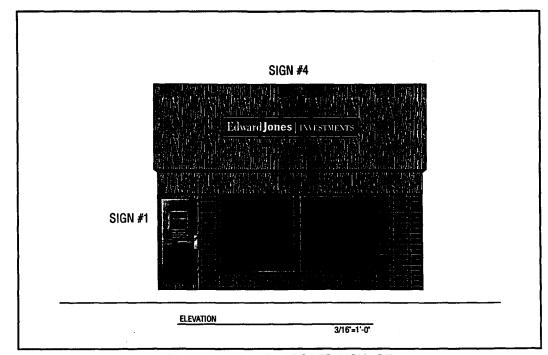

Non-Illuminated

IR# 6792-67 Roland, Jim

ILLUMINATED S.F. WALL SIGN

| NOTE: COPY TO BE WHITE. BACKGROUND TO BE PMS #5535 GREEN. RULE LINES AND REVEAL TO BE PMS #371 GREEN.
| SIGN #1

## PROPOSED ↑

EdwardJones approval of proposed sign (above) and associated work including disposal of old sign as described on back. Please be advised that the installer will not be authorized to change the location of the sign at time of installation.

### **←**COMPLETED

Edward Jones acceptance of sign installation and associated work.

Address 759 Horizon Dr., Ste H

City Grand Junction

State <u>C0</u>

Edward Jones

Location # 4389

CME WILEY CORPORATION
SIGNS AND SYSTEMS