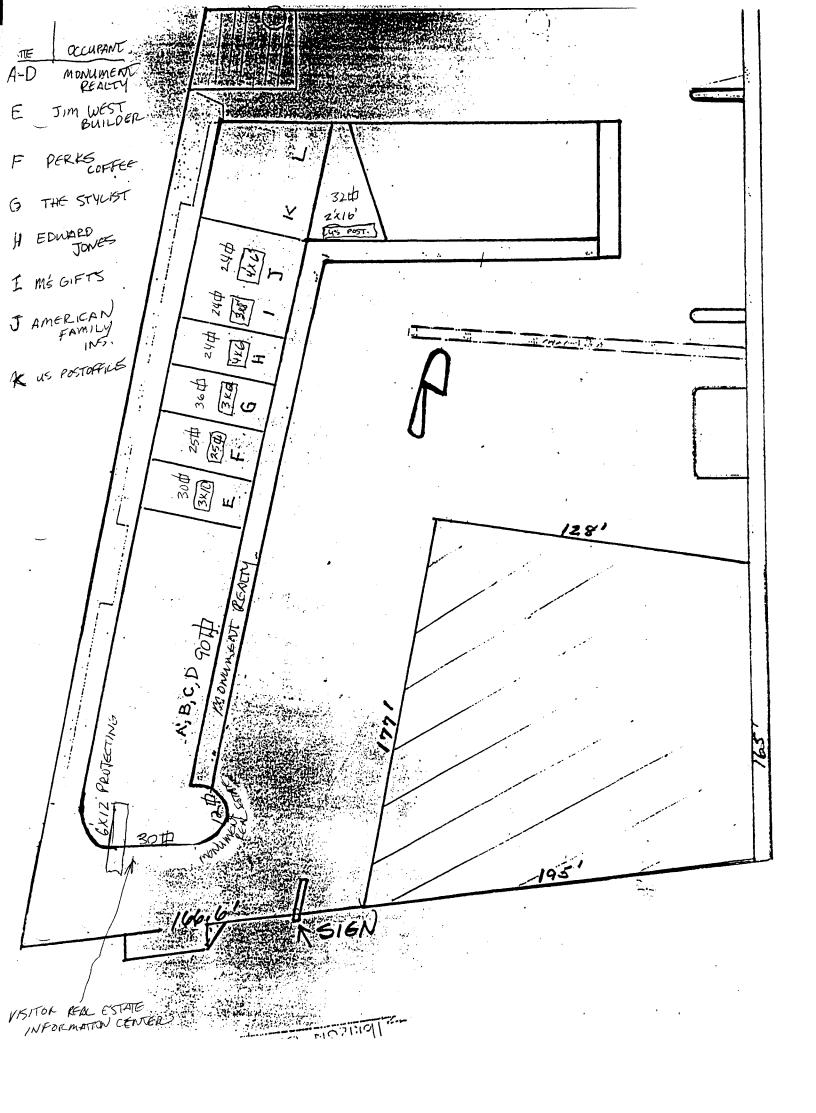

| Grand Junction, CO 81501            |                                                           |                                                                                                                                 | Tax Schedule 2701-361-23 -023 |                     |  |
|-------------------------------------|-----------------------------------------------------------|---------------------------------------------------------------------------------------------------------------------------------|-------------------------------|---------------------|--|
|                                     |                                                           | Tax Scheo                                                                                                                       |                               |                     |  |
|                                     | (970) 244-1430                                            | Zone                                                                                                                            | H.O.                          |                     |  |
| -                                   |                                                           |                                                                                                                                 |                               |                     |  |
| BUISINE                             | SCHAME EQUIADO TANKE                                      | INDECT: CONTR.                                                                                                                  | ACTOR THE SIGN                | I ANKOY WICE        |  |
| STREET                              | SS NAME <u>EQUARD JONES</u><br>ADDRESS <u>759 HORIZON</u> | DD SWIF"H LICENS                                                                                                                | ENO. $29700$                  | GALGRY INC          |  |
| PROPER                              | RTY OWNER BILL MILIL                                      | 15 STIX INC. ADDRE                                                                                                              | SS 1048 INDERA                | ENDENT AVE A-10°    |  |
|                                     | ADDRESS                                                   | TELEPH                                                                                                                          | IONE NO. 241-6                | of DD               |  |
|                                     |                                                           |                                                                                                                                 |                               |                     |  |
|                                     |                                                           | uare Feet per Linear Foot of B                                                                                                  | •                             |                     |  |
|                                     | •                                                         | <ul><li>2 Square Feet per Linear Foot of Building Facade</li><li>2 Traffic Lanes - 0.75 Square Feet x Street Frontage</li></ul> |                               |                     |  |
| [] 3.                               |                                                           | more Traffic Lanes - 1.5 Square Feet                                                                                            |                               | e                   |  |
| [] 4.                               |                                                           | Square Feet per each Linear Fo                                                                                                  | _                             |                     |  |
| [] 5.                               | <b>OFF-PREMISE</b> See                                    | #3 Spacing Requirements; Not                                                                                                    | > 300 Square Feet or <        | < 15 Square Feet    |  |
| [ ]                                 | Externally Illuminated                                    | 🔀 Internally Illumina                                                                                                           | ted                           | [ ] Non-Illuminated |  |
| 5)                                  | Area of Proposed Sign                                     | guera Foot                                                                                                                      |                               |                     |  |
| - 5)<br>(1,2,4)                     | Building Facade 324 Linear I                              |                                                                                                                                 |                               |                     |  |
| (1,2,4) $(1-4)$                     | Street Frontage 2/() Linear F                             |                                                                                                                                 |                               |                     |  |
| (1-4)<br>(2,4,5)                    |                                                           |                                                                                                                                 |                               |                     |  |
| (2, <del>4</del> , <i>3)</i><br>(5) | Distance from all Existing Off-Premis                     |                                                                                                                                 | Feet                          |                     |  |
|                                     |                                                           | se organs within ooo reer                                                                                                       |                               | ICE VICE ONLY       |  |
| Existing                            | g Signage/Type:                                           |                                                                                                                                 | ● FOR OFF                     | ICE USE ONLY ●      |  |
| VARIOUS (SEE PLOT MAR)              |                                                           | Sq. Ft.                                                                                                                         | Signage Allowed on            | Parcel:             |  |
|                                     | ATTACHED                                                  | Sq. Ft.                                                                                                                         | Building                      | 648 Sq. Ft.         |  |
|                                     |                                                           | -                                                                                                                               |                               | 7 / -               |  |
|                                     |                                                           | Sq. Ft.                                                                                                                         | Free-Standing                 | 1571/2 Sq. Ft.      |  |
|                                     |                                                           | 229 Sq. Ft.                                                                                                                     |                               | 648 Sa. Ft.         |  |