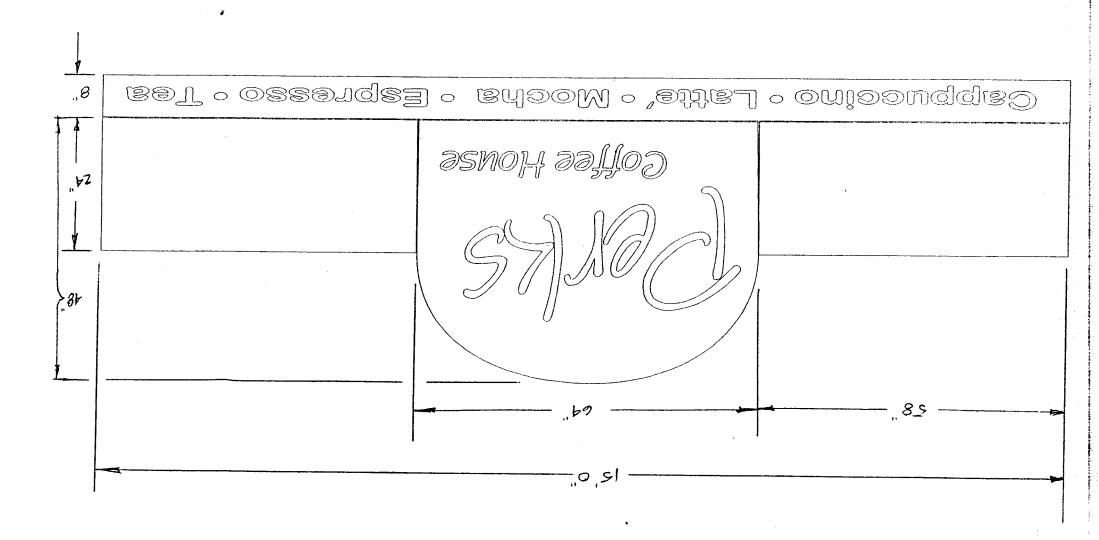

| 200 Mortin oth Other                                                                                                                                                          |                                                                  |  |  |
|-------------------------------------------------------------------------------------------------------------------------------------------------------------------------------|------------------------------------------------------------------|--|--|
| Grand Junction, CO 81501                                                                                                                                                      | Tax Schedule 2701-361-22-023                                     |  |  |
| (970) 244-1430                                                                                                                                                                | Zone $//C$                                                       |  |  |
|                                                                                                                                                                               |                                                                  |  |  |
| BUSINESS NAME PERKS STREET ADDRESS 759 HORIZON Dr. Uni                                                                                                                        | CONTRACTOR (Anuas Products                                       |  |  |
| PROPERTY OWNER BILL MILLIAS                                                                                                                                                   | ADDRESS SSO 25 Rd                                                |  |  |
| OWNER ADDRESS 445 wildward Drive                                                                                                                                              | TELEPHONE NO. 241-1453                                           |  |  |
|                                                                                                                                                                               |                                                                  |  |  |
|                                                                                                                                                                               | Linear Foot of Building Facade                                   |  |  |
|                                                                                                                                                                               | Linear Foot of Building Facade .75 Square Feet x Street Frontage |  |  |
|                                                                                                                                                                               | Lanes - 1.5 Square Feet x Street Frontage                        |  |  |
|                                                                                                                                                                               | r each Linear Foot of Building Facade                            |  |  |
| [ ] 5. OFF-PREMISE See #3 Spacing Rec                                                                                                                                         | quirements; Not > 300 Square Feet or < 15 Square Feet            |  |  |
| [ ] Externally Illuminated [X] Inte                                                                                                                                           | rnally Illuminated [ ] Non-Illuminated                           |  |  |
| - 5) Area of Proposed Sign 25 Square Feet  (1,2,4) Building Facade 324 Linear Feet  (1 - 4) Street Frontage 15 Feet Clearance (2,4,5) Height to Top of Sign 20 Feet Clearance | to Grade/O Feet                                                  |  |  |
| (5) Distance from all Existing Off-Premise Signs within                                                                                                                       | 600 Feet Feet                                                    |  |  |
| Existing Signage/Type:                                                                                                                                                        | ● FOR OFFICE USE ONLY ●                                          |  |  |
| 1 1.00                                                                                                                                                                        | Sq. Ft. Signage Allowed on Parcel:                               |  |  |
| See attached<br>See attached                                                                                                                                                  | Sq. Ft. Building 648 240 Sq. Ft                                  |  |  |
|                                                                                                                                                                               | Sq. Ft. Free-Standing 169 Sq. Ft.                                |  |  |
| Total Existing:                                                                                                                                                               | Sq. Ft. Total Allowed: 648 280 Sq. Ft                            |  |  |
| COMMUNIC                                                                                                                                                                      |                                                                  |  |  |
| COMMENTS:                                                                                                                                                                     |                                                                  |  |  |
|                                                                                                                                                                               |                                                                  |  |  |
|                                                                                                                                                                               |                                                                  |  |  |

| Grand Junction, CO 81501            |                                                           |                                                                                                                                 | Tax Schedule 2701-361-23 -023 |                     |  |
|-------------------------------------|-----------------------------------------------------------|---------------------------------------------------------------------------------------------------------------------------------|-------------------------------|---------------------|--|
|                                     |                                                           | Tax Scheo                                                                                                                       |                               |                     |  |
|                                     | (970) 244-1430                                            | Zone                                                                                                                            | H.O.                          |                     |  |
| -                                   |                                                           |                                                                                                                                 |                               |                     |  |
| BUISINE                             | SCHAME EQUIADO TANKE                                      | INDECT: CONTR.                                                                                                                  | ACTOR THE SIGN                | I ANKOY WICE        |  |
| STREET                              | SS NAME <u>EQUARD JONES</u><br>ADDRESS <u>759 HORIZON</u> | DD SWIF"H LICENS                                                                                                                | ENO. $29700$                  | GALGRY INC          |  |
| PROPER                              | RTY OWNER BILL MILIL                                      | 15 STIX INC. ADDRE                                                                                                              | SS 1048 INDERA                | ENDENT AVE A-10°    |  |
|                                     | ADDRESS                                                   | TELEPH                                                                                                                          | IONE NO. 241-6                | of DD               |  |
|                                     |                                                           |                                                                                                                                 |                               |                     |  |
|                                     |                                                           | uare Feet per Linear Foot of B                                                                                                  | •                             |                     |  |
|                                     | •                                                         | <ul><li>2 Square Feet per Linear Foot of Building Facade</li><li>2 Traffic Lanes - 0.75 Square Feet x Street Frontage</li></ul> |                               |                     |  |
| [] 3.                               |                                                           | more Traffic Lanes - 1.5 Square Feet                                                                                            |                               | e                   |  |
| [] 4.                               |                                                           | Square Feet per each Linear Fo                                                                                                  | _                             |                     |  |
| [] 5.                               | <b>OFF-PREMISE</b> See                                    | #3 Spacing Requirements; Not                                                                                                    | > 300 Square Feet or <        | < 15 Square Feet    |  |
| [ ]                                 | Externally Illuminated                                    | 🔀 Internally Illumina                                                                                                           | ted                           | [ ] Non-Illuminated |  |
| 5)                                  | Area of Proposed Sign                                     | guera Foot                                                                                                                      |                               |                     |  |
| - 5)<br>(1,2,4)                     | Building Facade 324 Linear I                              |                                                                                                                                 |                               |                     |  |
| (1,2,4) $(1-4)$                     | Street Frontage 2/() Linear F                             |                                                                                                                                 |                               |                     |  |
| (1-4)<br>(2,4,5)                    |                                                           |                                                                                                                                 |                               |                     |  |
| (2, <del>4</del> , <i>3)</i><br>(5) | Distance from all Existing Off-Premis                     |                                                                                                                                 | Feet                          |                     |  |
|                                     |                                                           | se organs within ooo reer                                                                                                       |                               | ICE VICE ONLY       |  |
| Existing                            | g Signage/Type:                                           |                                                                                                                                 | ● FOR OFF                     | ICE USE ONLY ●      |  |
| VARIOUS (SEE PLOT MAR)              |                                                           | Sq. Ft.                                                                                                                         | Signage Allowed on            | Parcel:             |  |
|                                     | ATTACHED                                                  | Sq. Ft.                                                                                                                         | Building                      | 648 Sq. Ft.         |  |
|                                     |                                                           | -                                                                                                                               |                               | 7 / -               |  |
|                                     |                                                           | Sq. Ft.                                                                                                                         | Free-Standing                 | 1571/2 Sq. Ft.      |  |
|                                     |                                                           | 229 Sq. Ft.                                                                                                                     |                               | 648 Sa. Ft.         |  |

| 250 North 5th Street                                                                                                                                                                                                               | FEE\$ 25.00  Tax Schedule 2701-361-22-023                                                                                                                                                                                                  |  |  |
|------------------------------------------------------------------------------------------------------------------------------------------------------------------------------------------------------------------------------------|--------------------------------------------------------------------------------------------------------------------------------------------------------------------------------------------------------------------------------------------|--|--|
| Grand Junction, CO 81501                                                                                                                                                                                                           |                                                                                                                                                                                                                                            |  |  |
| (970) 244-1430                                                                                                                                                                                                                     | Zone/_O                                                                                                                                                                                                                                    |  |  |
|                                                                                                                                                                                                                                    |                                                                                                                                                                                                                                            |  |  |
| BUSINESS NAME PerKs                                                                                                                                                                                                                | CONTRACTOR CANUAS Products                                                                                                                                                                                                                 |  |  |
|                                                                                                                                                                                                                                    | TF LICENSE NO. 2970181                                                                                                                                                                                                                     |  |  |
| PROPERTY OWNER BILL MILLS                                                                                                                                                                                                          | ADDRESS 58025 Rd                                                                                                                                                                                                                           |  |  |
| OWNER ADDRESS 445 Wildward Drive                                                                                                                                                                                                   | TELEPHONE NO. $242-1453$                                                                                                                                                                                                                   |  |  |
| [ ] 2. ROOF 2 Square Feet per I [ ] 3. FREE-STANDING 2 Traffic Lanes - 0 4 or more Traffic I [ ] 4. PROJECTING 0.5 Square Feet per                                                                                                 | Linear Foot of Building Facade Linear Foot of Building Facade  7.75 Square Feet x Street Frontage  Lanes - 1.5 Square Feet x Street Frontage  r each Linear Foot of Building Facade  quirements; Not > 300 Square Feet or < 15 Square Feet |  |  |
| [ ] Externally Illuminated [X] Inte                                                                                                                                                                                                | ernally Illuminated [ ] Non-Illuminated                                                                                                                                                                                                    |  |  |
| Area of Proposed Sign 25 Square Feet  (1,2,4) Building Facade 324 Linear Feet  (1 - 4) Street Frontage Area 25 Enear Feet  (2,4,5) Height to Top of Sign 2 Feet Clearance  (5) Distance from all Existing Off-Premise Signs within |                                                                                                                                                                                                                                            |  |  |
| Existing Signage/Type:                                                                                                                                                                                                             | ● FOR OFFICE USE ONLY ●                                                                                                                                                                                                                    |  |  |
| \ \ \ \ \ \ λ \ \ \ \ \ \ \ \ \ \ \ \ \                                                                                                                                                                                            | Sq. Ft. Signage Allowed on Parcel:                                                                                                                                                                                                         |  |  |
| See attricte Plan                                                                                                                                                                                                                  | Sq. Ft. Building 648 240 Sq. Ft.                                                                                                                                                                                                           |  |  |
|                                                                                                                                                                                                                                    | Sq. Ft. Free-Standing 69 200 Sq. Ft.                                                                                                                                                                                                       |  |  |
| Total Existing:                                                                                                                                                                                                                    | Sq. Ft. Total Allowed: 648 280 Sq. Ft.                                                                                                                                                                                                     |  |  |
| COMMENTS:                                                                                                                                                                                                                          |                                                                                                                                                                                                                                            |  |  |
|                                                                                                                                                                                                                                    | ate sign clearance is required for each sign. Attach a sketch ons, lettering, abutting streets, alleys, easements, property lines BUILDING DEPARTMENT IS REQUIRED.                                                                         |  |  |