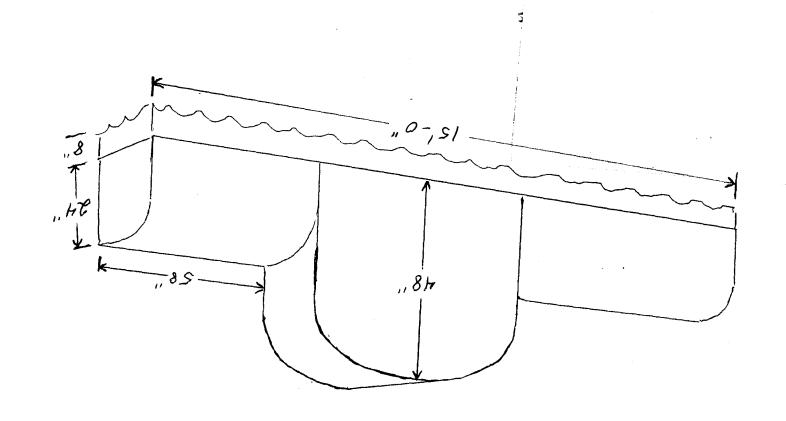

| 200 Mortin oth Other                                                                                                                                                          |                                                                  |  |  |
|-------------------------------------------------------------------------------------------------------------------------------------------------------------------------------|------------------------------------------------------------------|--|--|
| Grand Junction, CO 81501                                                                                                                                                      | Tax Schedule 2701-361-22-023                                     |  |  |
| (970) 244-1430                                                                                                                                                                | Zone $//C$                                                       |  |  |
|                                                                                                                                                                               |                                                                  |  |  |
| BUSINESS NAME PERKS STREET ADDRESS 759 HORIZON Dr. Uni                                                                                                                        | CONTRACTOR (Anuas Products                                       |  |  |
| PROPERTY OWNER BILL MILLIAS                                                                                                                                                   | ADDRESS SSO 25 Rd                                                |  |  |
| OWNER ADDRESS 445 wildward Drive                                                                                                                                              | TELEPHONE NO. 241-1453                                           |  |  |
|                                                                                                                                                                               |                                                                  |  |  |
|                                                                                                                                                                               | Linear Foot of Building Facade                                   |  |  |
|                                                                                                                                                                               | Linear Foot of Building Facade .75 Square Feet x Street Frontage |  |  |
|                                                                                                                                                                               | Lanes - 1.5 Square Feet x Street Frontage                        |  |  |
|                                                                                                                                                                               | r each Linear Foot of Building Facade                            |  |  |
| [ ] 5. OFF-PREMISE See #3 Spacing Rec                                                                                                                                         | quirements; Not > 300 Square Feet or < 15 Square Feet            |  |  |
| [ ] Externally Illuminated [X] Inte                                                                                                                                           | rnally Illuminated [ ] Non-Illuminated                           |  |  |
| - 5) Area of Proposed Sign 25 Square Feet  (1,2,4) Building Facade 324 Linear Feet  (1 - 4) Street Frontage 15 Feet Clearance (2,4,5) Height to Top of Sign 20 Feet Clearance | to Grade/O Feet                                                  |  |  |
| (5) Distance from all Existing Off-Premise Signs within                                                                                                                       | 600 Feet Feet                                                    |  |  |
| Existing Signage/Type:                                                                                                                                                        | ● FOR OFFICE USE ONLY ●                                          |  |  |
| 1 1.00                                                                                                                                                                        | Sq. Ft. Signage Allowed on Parcel:                               |  |  |
| See attached<br>See attached                                                                                                                                                  | Sq. Ft. Building 648 240 Sq. Ft                                  |  |  |
|                                                                                                                                                                               | Sq. Ft. Free-Standing 169 Sq. Ft.                                |  |  |
| Total Existing:                                                                                                                                                               | Sq. Ft. Total Allowed: 648 280 Sq. Ft                            |  |  |
| COMMUNIC                                                                                                                                                                      |                                                                  |  |  |
| COMMENTS:                                                                                                                                                                     |                                                                  |  |  |
|                                                                                                                                                                               |                                                                  |  |  |
|                                                                                                                                                                               |                                                                  |  |  |

| Grand Junction, CO 81501            |                                                           |                                                                                                                                 | Tax Schedule 2701-361-23 -023 |                     |  |
|-------------------------------------|-----------------------------------------------------------|---------------------------------------------------------------------------------------------------------------------------------|-------------------------------|---------------------|--|
|                                     |                                                           | Tax Scheo                                                                                                                       |                               |                     |  |
|                                     | (970) 244-1430                                            | Zone                                                                                                                            | H.O.                          |                     |  |
| -                                   |                                                           |                                                                                                                                 |                               |                     |  |
| BUISINE                             | SCHAME EQUIADO TANKE                                      | INDECT: CONTR.                                                                                                                  | ACTOR THE SIGN                | I ANKOY WICE        |  |
| STREET                              | SS NAME <u>EQUARD JONES</u><br>ADDRESS <u>759 HORIZON</u> | DD SWIF"H LICENS                                                                                                                | ENO. $29700$                  | GALGRY INC          |  |
| PROPER                              | RTY OWNER BILL MILIL                                      | 15 STIX INC. ADDRE                                                                                                              | SS 1048 INDERA                | ENDENT AVE A-10°    |  |
|                                     | ADDRESS                                                   | TELEPH                                                                                                                          | IONE NO. 241-6                | of DD               |  |
|                                     |                                                           |                                                                                                                                 |                               |                     |  |
|                                     |                                                           | uare Feet per Linear Foot of B                                                                                                  | •                             |                     |  |
|                                     | •                                                         | <ul><li>2 Square Feet per Linear Foot of Building Facade</li><li>2 Traffic Lanes - 0.75 Square Feet x Street Frontage</li></ul> |                               |                     |  |
| [] 3.                               |                                                           | more Traffic Lanes - 1.5 Square Feet                                                                                            |                               | e                   |  |
| [] 4.                               |                                                           | Square Feet per each Linear Fo                                                                                                  | _                             |                     |  |
| [] 5.                               | <b>OFF-PREMISE</b> See                                    | #3 Spacing Requirements; Not                                                                                                    | > 300 Square Feet or <        | < 15 Square Feet    |  |
| [ ]                                 | Externally Illuminated                                    | 🔀 Internally Illumina                                                                                                           | ted                           | [ ] Non-Illuminated |  |
| 5)                                  | Area of Proposed Sign                                     | guera Foot                                                                                                                      |                               |                     |  |
| - 5)<br>(1,2,4)                     | Building Facade 324 Linear I                              |                                                                                                                                 |                               |                     |  |
| (1,2,4) $(1-4)$                     | Street Frontage 2/() Linear F                             |                                                                                                                                 |                               |                     |  |
| (1-4)<br>(2,4,5)                    |                                                           |                                                                                                                                 |                               |                     |  |
| (2, <del>4</del> , <i>3)</i><br>(5) | Distance from all Existing Off-Premis                     |                                                                                                                                 | Feet                          |                     |  |
|                                     |                                                           | se organs within ooo reer                                                                                                       |                               | ICE VICE ONLY       |  |
| Existing                            | g Signage/Type:                                           |                                                                                                                                 | ● FOR OFF                     | ICE USE ONLY ●      |  |
| VARIOUS (SEE PLOT MAR)              |                                                           | Sq. Ft.                                                                                                                         | Signage Allowed on            | Parcel:             |  |
|                                     | ATTACHED                                                  | Sq. Ft.                                                                                                                         | Building                      | 648 Sq. Ft.         |  |
|                                     |                                                           | -                                                                                                                               |                               | 7 / -               |  |
|                                     |                                                           | Sq. Ft.                                                                                                                         | Free-Standing                 | 1571/2 Sq. Ft.      |  |
|                                     |                                                           | 229 Sq. Ft.                                                                                                                     |                               | 648 Sa. Ft.         |  |

| 250 North 5th Street                                                                                                                                                                                                               | FEE\$ 25.00  Tax Schedule 2701-361-22-023                                                                                                                                                                                                  |  |  |
|------------------------------------------------------------------------------------------------------------------------------------------------------------------------------------------------------------------------------------|--------------------------------------------------------------------------------------------------------------------------------------------------------------------------------------------------------------------------------------------|--|--|
| Grand Junction, CO 81501                                                                                                                                                                                                           |                                                                                                                                                                                                                                            |  |  |
| (970) 244-1430                                                                                                                                                                                                                     | Zone/_O                                                                                                                                                                                                                                    |  |  |
|                                                                                                                                                                                                                                    |                                                                                                                                                                                                                                            |  |  |
| BUSINESS NAME PerKs                                                                                                                                                                                                                | CONTRACTOR CANUAS Products                                                                                                                                                                                                                 |  |  |
|                                                                                                                                                                                                                                    | TF LICENSE NO. 2970181                                                                                                                                                                                                                     |  |  |
| PROPERTY OWNER BILL MILLS                                                                                                                                                                                                          | ADDRESS 58025 Rd                                                                                                                                                                                                                           |  |  |
| OWNER ADDRESS 445 Wildward Drive                                                                                                                                                                                                   | TELEPHONE NO. $242-1453$                                                                                                                                                                                                                   |  |  |
| [ ] 2. ROOF 2 Square Feet per I [ ] 3. FREE-STANDING 2 Traffic Lanes - 0 4 or more Traffic I [ ] 4. PROJECTING 0.5 Square Feet per                                                                                                 | Linear Foot of Building Facade Linear Foot of Building Facade  7.75 Square Feet x Street Frontage  Lanes - 1.5 Square Feet x Street Frontage  r each Linear Foot of Building Facade  quirements; Not > 300 Square Feet or < 15 Square Feet |  |  |
| [ ] Externally Illuminated [X] Inte                                                                                                                                                                                                | ernally Illuminated [ ] Non-Illuminated                                                                                                                                                                                                    |  |  |
| Area of Proposed Sign 25 Square Feet  (1,2,4) Building Facade 324 Linear Feet  (1 - 4) Street Frontage Area 25 Enear Feet  (2,4,5) Height to Top of Sign 2 Feet Clearance  (5) Distance from all Existing Off-Premise Signs within |                                                                                                                                                                                                                                            |  |  |
| Existing Signage/Type:                                                                                                                                                                                                             | ● FOR OFFICE USE ONLY ●                                                                                                                                                                                                                    |  |  |
| \ \ \ \ \ \ λ \ \ \ \ \ \ \ \ \ \ \ \ \                                                                                                                                                                                            | Sq. Ft. Signage Allowed on Parcel:                                                                                                                                                                                                         |  |  |
| See attricte Plan                                                                                                                                                                                                                  | Sq. Ft. Building 648 240 Sq. Ft.                                                                                                                                                                                                           |  |  |
|                                                                                                                                                                                                                                    | Sq. Ft. Free-Standing 69 200 Sq. Ft.                                                                                                                                                                                                       |  |  |
| Total Existing:                                                                                                                                                                                                                    | Sq. Ft. Total Allowed: 648 280 Sq. Ft.                                                                                                                                                                                                     |  |  |
| COMMENTS:                                                                                                                                                                                                                          |                                                                                                                                                                                                                                            |  |  |
|                                                                                                                                                                                                                                    | ate sign clearance is required for each sign. Attach a sketch ons, lettering, abutting streets, alleys, easements, property lines BUILDING DEPARTMENT IS REQUIRED.                                                                         |  |  |