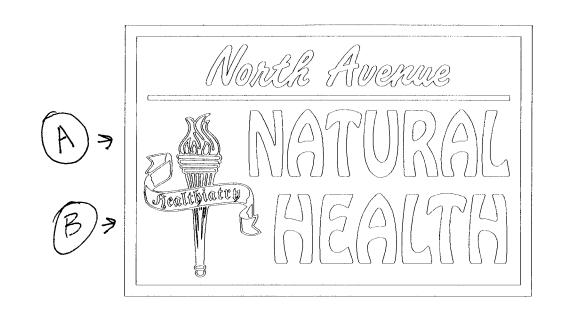

## SIGN CLEARANCE

|                                  |                                                                                      | Clearance                                                                      | <del></del>                |             |                     |             |  |
|----------------------------------|--------------------------------------------------------------------------------------|--------------------------------------------------------------------------------|----------------------------|-------------|---------------------|-------------|--|
| Community Devel                  | Date Submitted $9 - 18 - 97$<br>FEE \$ 25.00<br>Tax Schedule $3945 - 141 - 03 - 001$ |                                                                                |                            |             |                     |             |  |
| 250 North 5th St                 |                                                                                      |                                                                                |                            |             |                     |             |  |
| Grand Junction,                  |                                                                                      |                                                                                |                            |             |                     |             |  |
| (970) 244-1430                   |                                                                                      | Zone                                                                           |                            |             |                     |             |  |
|                                  |                                                                                      |                                                                                |                            |             |                     |             |  |
| BUSINESS NAME NORTH AND          | NATURAL HER                                                                          | a THEONTR.                                                                     | ACTOR BUO'S                | 550N        | 5. (NC.             |             |  |
| STREET ADDRESS 809 Not           |                                                                                      | LICENS                                                                         | ENO. 297                   | 0109        |                     |             |  |
| PROPERTY OWNER NO. AVE 1         |                                                                                      |                                                                                | ss 1055 U                  |             |                     |             |  |
| OWNER ADDRESS SAME               |                                                                                      | HONE NO.                                                                       |                            |             |                     |             |  |
|                                  |                                                                                      |                                                                                |                            |             |                     | <del></del> |  |
| [ ] 1. FLUSH WALL 2. ROOF        | 2 Square Feet per Li                                                                 |                                                                                |                            |             |                     |             |  |
| 2. ROOF  3. FREE-STANDING        |                                                                                      | et per Linear Foot of Building Facade nes - 0.75 Square Feet x Street Frontage |                            |             |                     |             |  |
|                                  | 4 or more Traffic Lanes - 1.5 Square Feet x Street Frontage                          |                                                                                |                            |             |                     |             |  |
| [ ] 4. PROJECTING                | 0.5 Square Feet per each Linear Foot of Building Facade                              |                                                                                |                            |             |                     |             |  |
| [ ] 5. OFF-PREMISE               | See #3 Spacing Requ                                                                  | irements; Not                                                                  | > 300 Square F             | eet or < 15 | Square Feet         |             |  |
| [ ] Externally Illuminated       | Inter                                                                                | nally Illumina                                                                 | ted                        | [           | [ ] Non-Illuminated |             |  |
| 22                               | a rei                                                                                |                                                                                |                            |             |                     |             |  |
| - 5) Area of Proposed Sign       | Square Feet Linear Feet                                                              |                                                                                |                            |             |                     |             |  |
|                                  | Linear Feet Linear Feet                                                              |                                                                                |                            |             |                     |             |  |
|                                  | Feet Clearance to                                                                    | Grada II                                                                       | Feet                       |             |                     |             |  |
| (5) Distance from all Existing O |                                                                                      |                                                                                | Feet                       |             |                     |             |  |
|                                  |                                                                                      | <del></del>                                                                    |                            |             |                     |             |  |
| Existing Signage/Type:           |                                                                                      |                                                                                | ● <i>FO</i>                | R OFFICE    | USE ONLY ●          | )           |  |
| ROOF                             | Sq. Ft.                                                                              | Signage Allo                                                                   | Signage Allowed on Parcel: |             |                     |             |  |
| Frush WALL                       | 8                                                                                    | Sq. Ft.                                                                        | Building                   | 132         | 128                 | Sq. Ft.     |  |
|                                  |                                                                                      | Sq. Ft.                                                                        | Free-Standing              | g           | 1/2.5               | Sq. Ft.     |  |
| Total Existing:                  | 88                                                                                   | Sq. Ft.                                                                        | Total Alle                 | owed: 132   | 188.3 B             | Sq. Ft.     |  |

## Sign Clearance

Community Development Department 250 North 5th Street

|                               | Grand Junctio<br>(970) 244-1430                                                                        | •                                         |                                                                  | Tax Scheo                                                            | dule 2945-/4/<br>C-1                                                                                                         | -03-0                   | <i> </i> 0/ |                  |  |
|-------------------------------|--------------------------------------------------------------------------------------------------------|-------------------------------------------|------------------------------------------------------------------|----------------------------------------------------------------------|------------------------------------------------------------------------------------------------------------------------------|-------------------------|-------------|------------------|--|
| STREET A                      | S NAME NO. AVE. N<br>ADDRESS HOSS O<br>Y OWNER NO. AVE<br>ADDRESS SAME                                 | € 809                                     | northa                                                           | LICENS<br>ADDRE                                                      | ACTOR BUDS SIGN<br>ENO. 2970109<br>SS 1055 UE<br>HONE NO. 245-7                                                              |                         |             | :<br>-<br>-<br>- |  |
| [ ] 2. ]<br>3. ]              | FLUSH WALL<br>ROOF<br>FREE-STANDING<br>PROJECTING<br>OFF-PREMISE                                       | 2 Squar<br>2 Traffi<br>4 or mo<br>0.5 Squ | e Feet per Li<br>c Lanes - 0.7<br>ore Traffic La<br>are Feet per | near Foot of E<br>'5 Square Feet<br>mes - 1.5 Squa<br>each Linear Fo | Building Facade Building Facade x Street Frontage are Feet x Street Frontage bot of Building Facade > 300 Square Feet or < 1 | 5 Square Feet           |             | :                |  |
| []]                           | Externally Illuminated                                                                                 | \                                         | Inter                                                            | nally Illumina                                                       | ted [                                                                                                                        | ] Non-Illumi            | nated       | =                |  |
| (1,2,4)<br>(1 - 4)<br>(2,4,5) | Area of Proposed Sign Building Facade Street Frontage Height to Top of Sign Distance from all Existing | 66 Linear Feet Linear Feet Feet           | (Now H                                                           | Grade (                                                              | <b>)</b> Feet<br>Feet                                                                                                        |                         |             |                  |  |
| Existing S                    | Signage/Type:                                                                                          |                                           |                                                                  |                                                                      | ● FOR OFFICE                                                                                                                 | E USE ONLY              | •           |                  |  |
| POOF 102 1200                 |                                                                                                        |                                           | Sq. Ft.                                                          | Signage Allowed on Par                                               | Signage Allowed on Parcel:                                                                                                   |                         |             |                  |  |
| Fus                           | H WALL                                                                                                 |                                           | 8                                                                | Sq. Ft.                                                              | Building Free-Standing                                                                                                       | 112.5                   | Sq. Ft.     | 132              |  |
|                               | Total Existing:                                                                                        | 110                                       | 1360                                                             | Sq. Ft.                                                              | Total Allowed:                                                                                                               |                         | Sq. Ft.     | 132              |  |
| COMME                         | NTS:                                                                                                   |                                           |                                                                  |                                                                      |                                                                                                                              |                         |             | _                |  |
| proposed                      | and existing signage in ons. A SEPARATE I                                                              | PERMIT FRO                                | dimensions  M THE BU  1897                                       | , lettering, a                                                       | nce is required for each s<br>butting streets, alleys, eas<br>EPARTMENT IS REQU                                              | sements, prop<br>DIRED. |             |                  |  |
|                               | t 5 æignature                                                                                          | Dat                                       | e                                                                | Community                                                            | Development Approval                                                                                                         | Date                    | · '         |                  |  |