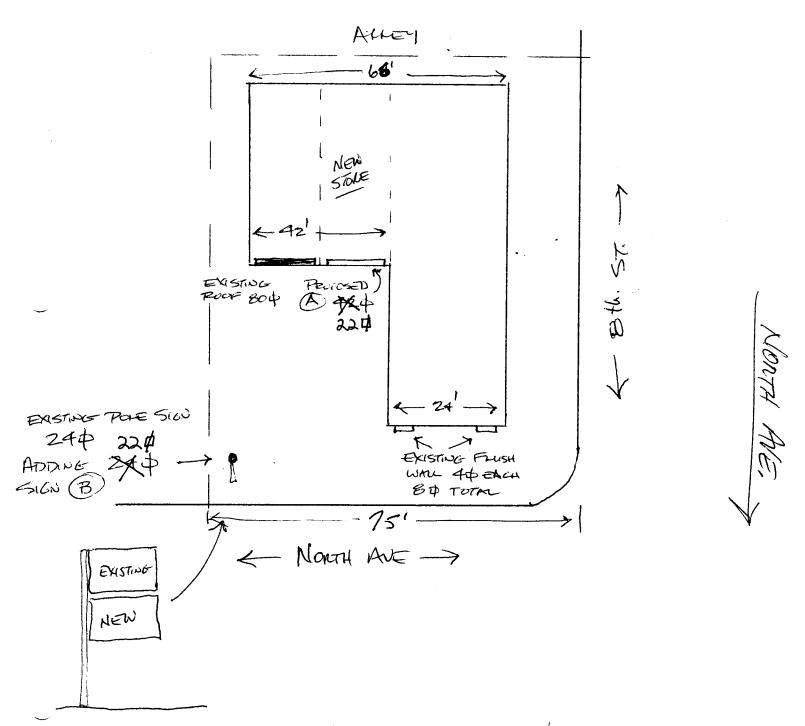

## SIGN CLEARANCE

|                                  |                                                                                      | Clearance                                                                      | <del></del>                |             |                     |             |  |
|----------------------------------|--------------------------------------------------------------------------------------|--------------------------------------------------------------------------------|----------------------------|-------------|---------------------|-------------|--|
| Community Devel                  | Date Submitted $9 - 18 - 97$<br>FEE \$ 25.00<br>Tax Schedule $3945 - 141 - 03 - 001$ |                                                                                |                            |             |                     |             |  |
| 250 North 5th St                 |                                                                                      |                                                                                |                            |             |                     |             |  |
| Grand Junction,                  |                                                                                      |                                                                                |                            |             |                     |             |  |
| (970) 244-1430                   |                                                                                      | Zone                                                                           |                            |             |                     |             |  |
|                                  |                                                                                      |                                                                                |                            |             |                     |             |  |
| BUSINESS NAME NORTH AND          | NATURAL HER                                                                          | a THEONTR.                                                                     | ACTOR BUO'S                | 550N        | 5. (NC.             |             |  |
| STREET ADDRESS 809 Not           |                                                                                      | LICENS                                                                         | ENO. 297                   | 0109        |                     |             |  |
| PROPERTY OWNER NO. AVE 1         |                                                                                      |                                                                                | ss 1055 U                  |             |                     |             |  |
| OWNER ADDRESS SAME               |                                                                                      | HONE NO.                                                                       |                            |             |                     |             |  |
|                                  |                                                                                      |                                                                                |                            |             |                     | <del></del> |  |
| [ ] 1. FLUSH WALL 2. ROOF        | 2 Square Feet per Li                                                                 |                                                                                |                            |             |                     |             |  |
| 2. ROOF  3. FREE-STANDING        |                                                                                      | et per Linear Foot of Building Facade nes - 0.75 Square Feet x Street Frontage |                            |             |                     |             |  |
|                                  | 4 or more Traffic Lanes - 1.5 Square Feet x Street Frontage                          |                                                                                |                            |             |                     |             |  |
| [ ] 4. PROJECTING                | 0.5 Square Feet per each Linear Foot of Building Facade                              |                                                                                |                            |             |                     |             |  |
| [ ] 5. OFF-PREMISE               | See #3 Spacing Requ                                                                  | irements; Not                                                                  | > 300 Square F             | eet or < 15 | Square Feet         |             |  |
| [ ] Externally Illuminated       | Inter                                                                                | nally Illumina                                                                 | ted                        | [           | [ ] Non-Illuminated |             |  |
| 22                               | a rei                                                                                |                                                                                |                            |             |                     |             |  |
| - 5) Area of Proposed Sign       | Square Feet Linear Feet                                                              |                                                                                |                            |             |                     |             |  |
|                                  | Linear Feet Linear Feet                                                              |                                                                                |                            |             |                     |             |  |
|                                  | Feet Clearance to                                                                    | Grada II                                                                       | Feet                       |             |                     |             |  |
| (5) Distance from all Existing O |                                                                                      |                                                                                | Feet                       |             |                     |             |  |
|                                  |                                                                                      | <del></del>                                                                    |                            |             |                     |             |  |
| Existing Signage/Type:           |                                                                                      |                                                                                | ● <i>FO</i>                | R OFFICE    | USE ONLY ●          | )           |  |
| ROOF                             | Sq. Ft.                                                                              | Signage Allo                                                                   | Signage Allowed on Parcel: |             |                     |             |  |
| Frush WALL                       | 8                                                                                    | Sq. Ft.                                                                        | Building                   | 132         | 128                 | Sq. Ft.     |  |
|                                  |                                                                                      | Sq. Ft.                                                                        | Free-Standing              | g           | 1/2.5               | Sq. Ft.     |  |
| Total Existing:                  | 88                                                                                   | Sq. Ft.                                                                        | Total Alle                 | owed: 132   | 188.3 B             | Sq. Ft.     |  |

| NOTE: No sign may exceed 390 square       |              |                           |           |           |
|-------------------------------------------|--------------|---------------------------|-----------|-----------|
| proposed and existing signage including t |              |                           |           |           |
| and locations. A SEPARATE PERMIT          | FROM THE BUI | <u>LDING DEPARTMENT I</u> | S REQUIRE | <u>D.</u> |
| MAM                                       | 9-18-97      | White Kelletin            |           | 10/7/97   |
| Applicant's Signature                     | Date 'C      | Community Development A   | pproval   | Date '    |

## Sign Clearance

Community Development Department 250 North 5th Street

|                               | Grand Junctio<br>(970) 244-1430                                                                        | •                                         |                                                                  | Tax Scheo                                                            | dule 2945-/4/<br>C-1                                                                                                         | -03-0                   | <i> </i> 0/ |                  |  |
|-------------------------------|--------------------------------------------------------------------------------------------------------|-------------------------------------------|------------------------------------------------------------------|----------------------------------------------------------------------|------------------------------------------------------------------------------------------------------------------------------|-------------------------|-------------|------------------|--|
| STREET A                      | S NAME NO. AVE. N<br>ADDRESS HOSS O<br>Y OWNER NO. AVE<br>ADDRESS SAME                                 | € 809                                     | northa                                                           | LICENS<br>ADDRE                                                      | ACTOR BUDS SIGN<br>ENO. 2970109<br>SS 1055 UE<br>HONE NO. 245-7                                                              |                         |             | :<br>-<br>-<br>- |  |
| [ ] 2. ]<br>3. ]              | FLUSH WALL<br>ROOF<br>FREE-STANDING<br>PROJECTING<br>OFF-PREMISE                                       | 2 Squar<br>2 Traffi<br>4 or mo<br>0.5 Squ | e Feet per Li<br>c Lanes - 0.7<br>ore Traffic La<br>are Feet per | near Foot of E<br>'5 Square Feet<br>mes - 1.5 Squa<br>each Linear Fo | Building Facade Building Facade x Street Frontage are Feet x Street Frontage bot of Building Facade > 300 Square Feet or < 1 | 5 Square Feet           |             | :                |  |
| []]                           | Externally Illuminated                                                                                 | \                                         | Inter                                                            | nally Illumina                                                       | ted [                                                                                                                        | ] Non-Illumi            | nated       | =                |  |
| (1,2,4)<br>(1 - 4)<br>(2,4,5) | Area of Proposed Sign Building Facade Street Frontage Height to Top of Sign Distance from all Existing | 66 Linear Feet Linear Feet Feet           | (Now H                                                           | Grade (                                                              | <b>)</b> Feet<br>Feet                                                                                                        |                         |             |                  |  |
| Existing S                    | Signage/Type:                                                                                          |                                           |                                                                  |                                                                      | ● FOR OFFICE                                                                                                                 | E USE ONLY              | •           |                  |  |
| POOF 102 1200                 |                                                                                                        |                                           | Sq. Ft.                                                          | Signage Allowed on Par                                               | Signage Allowed on Parcel:                                                                                                   |                         |             |                  |  |
| Fus                           | H WALL                                                                                                 |                                           | 8                                                                | Sq. Ft.                                                              | Building Free-Standing                                                                                                       | 112.5                   | Sq. Ft.     | 132              |  |
|                               | Total Existing:                                                                                        | 110                                       | 1360                                                             | Sq. Ft.                                                              | Total Allowed:                                                                                                               |                         | Sq. Ft.     | 132              |  |
| COMME                         | NTS:                                                                                                   |                                           |                                                                  |                                                                      |                                                                                                                              |                         |             | _                |  |
| proposed                      | and existing signage in ons. A SEPARATE I                                                              | PERMIT FRO                                | dimensions  M THE BU  1897                                       | , lettering, a                                                       | nce is required for each s<br>butting streets, alleys, eas<br>EPARTMENT IS REQU                                              | sements, prop<br>DIRED. |             |                  |  |
|                               | t 5 æignature                                                                                          | Dat                                       | e                                                                | Community                                                            | Development Approval                                                                                                         | Date                    | · '         |                  |  |