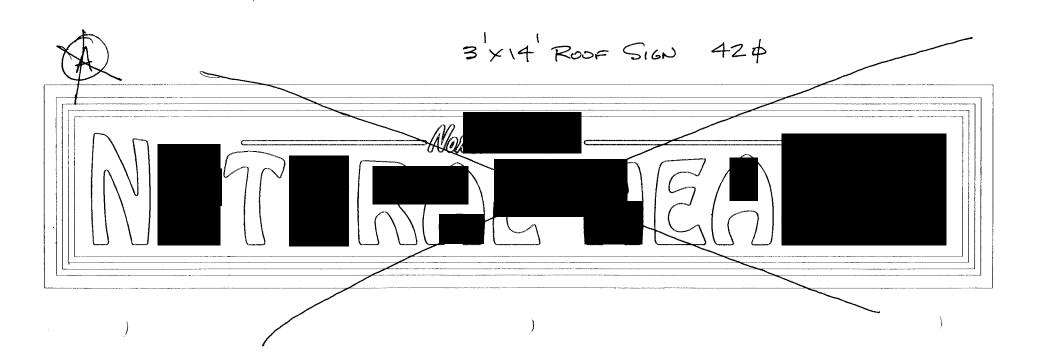

## SIGN CLEARANCE

|                                  |                                                                                      | Clearance                                                                      | <del></del>                |             |                     |             |  |
|----------------------------------|--------------------------------------------------------------------------------------|--------------------------------------------------------------------------------|----------------------------|-------------|---------------------|-------------|--|
| Community Devel                  | Date Submitted $9 - 18 - 97$<br>FEE \$ 25.00<br>Tax Schedule $3945 - 141 - 03 - 001$ |                                                                                |                            |             |                     |             |  |
| 250 North 5th St                 |                                                                                      |                                                                                |                            |             |                     |             |  |
| Grand Junction,                  |                                                                                      |                                                                                |                            |             |                     |             |  |
| (970) 244-1430                   |                                                                                      | Zone                                                                           |                            |             |                     |             |  |
|                                  |                                                                                      |                                                                                |                            |             |                     |             |  |
| BUSINESS NAME NORTH AND          | NATURAL HER                                                                          | a THEONTR.                                                                     | ACTOR BUO'S                | 550N        | 5. (NC.             |             |  |
| STREET ADDRESS 809 Not           |                                                                                      | LICENS                                                                         | ENO. 297                   | 0109        |                     |             |  |
| PROPERTY OWNER NO. AVE 1         |                                                                                      |                                                                                | ss 1055 U                  |             |                     |             |  |
| OWNER ADDRESS SAME               |                                                                                      | HONE NO.                                                                       |                            |             |                     |             |  |
|                                  |                                                                                      |                                                                                |                            |             |                     | <del></del> |  |
| [ ] 1. FLUSH WALL 2. ROOF        | 2 Square Feet per Li                                                                 |                                                                                |                            |             |                     |             |  |
| 2. ROOF  3. FREE-STANDING        |                                                                                      | et per Linear Foot of Building Facade nes - 0.75 Square Feet x Street Frontage |                            |             |                     |             |  |
|                                  | 4 or more Traffic Lanes - 1.5 Square Feet x Street Frontage                          |                                                                                |                            |             |                     |             |  |
| [ ] 4. PROJECTING                | 0.5 Square Feet per each Linear Foot of Building Facade                              |                                                                                |                            |             |                     |             |  |
| [ ] 5. OFF-PREMISE               | See #3 Spacing Requ                                                                  | irements; Not                                                                  | > 300 Square F             | eet or < 15 | Square Feet         |             |  |
| [ ] Externally Illuminated       | Inter                                                                                | nally Illumina                                                                 | ted                        | [           | [ ] Non-Illuminated |             |  |
| 22                               | a rei                                                                                |                                                                                |                            |             |                     |             |  |
| - 5) Area of Proposed Sign       | Square Feet Linear Feet                                                              |                                                                                |                            |             |                     |             |  |
|                                  | Linear Feet Linear Feet                                                              |                                                                                |                            |             |                     |             |  |
|                                  | Feet Clearance to                                                                    | Grada II                                                                       | Feet                       |             |                     |             |  |
| (5) Distance from all Existing O |                                                                                      |                                                                                | Feet                       |             |                     |             |  |
|                                  |                                                                                      | <del></del>                                                                    |                            |             |                     |             |  |
| Existing Signage/Type:           |                                                                                      |                                                                                | ● <i>FO</i>                | R OFFICE    | USE ONLY ●          | )           |  |
| ROOF                             | Sq. Ft.                                                                              | Signage Allo                                                                   | Signage Allowed on Parcel: |             |                     |             |  |
| Frush WALL                       | 8                                                                                    | Sq. Ft.                                                                        | Building                   | 132         | 128                 | Sq. Ft.     |  |
|                                  |                                                                                      | Sq. Ft.                                                                        | Free-Standing              | g           | 1/2.5               | Sq. Ft.     |  |
| Total Existing:                  | 88                                                                                   | Sq. Ft.                                                                        | Total Alle                 | owed: 132   | 188.3 B             | Sq. Ft.     |  |

## Sign Clearance

Community Development Department 250 North 5th Street

|                               | Grand Junctio<br>(970) 244-1430                                                                        | •                                         |                                                                  | Tax Scheo                                                            | dule 2945-/4/<br>C-1                                                                                                         | -03-0                   | <i> </i> 0/ |                  |  |
|-------------------------------|--------------------------------------------------------------------------------------------------------|-------------------------------------------|------------------------------------------------------------------|----------------------------------------------------------------------|------------------------------------------------------------------------------------------------------------------------------|-------------------------|-------------|------------------|--|
| STREET A                      | S NAME NO. AVE. N<br>ADDRESS HOSS O<br>Y OWNER NO. AVE<br>ADDRESS SAME                                 | € 809                                     | northa                                                           | LICENS<br>ADDRE                                                      | ACTOR BUDS SIGN<br>ENO. 2970109<br>SS 1055 UE<br>HONE NO. 245-7                                                              |                         |             | :<br>-<br>-<br>- |  |
| [ ] 2. ]<br>3. ]              | FLUSH WALL<br>ROOF<br>FREE-STANDING<br>PROJECTING<br>OFF-PREMISE                                       | 2 Squar<br>2 Traffi<br>4 or mo<br>0.5 Squ | e Feet per Li<br>c Lanes - 0.7<br>ore Traffic La<br>are Feet per | near Foot of E<br>'5 Square Feet<br>mes - 1.5 Squa<br>each Linear Fo | Building Facade Building Facade x Street Frontage are Feet x Street Frontage bot of Building Facade > 300 Square Feet or < 1 | 5 Square Feet           |             | :                |  |
| []]                           | Externally Illuminated                                                                                 | \                                         | Inter                                                            | nally Illumina                                                       | ted [                                                                                                                        | ] Non-Illumi            | nated       | =                |  |
| (1,2,4)<br>(1 - 4)<br>(2,4,5) | Area of Proposed Sign Building Facade Street Frontage Height to Top of Sign Distance from all Existing | 66 Linear Feet Linear Feet Feet           | (Now H                                                           | Grade (                                                              | <b>)</b> Feet<br>Feet                                                                                                        |                         |             |                  |  |
| Existing S                    | Signage/Type:                                                                                          |                                           |                                                                  |                                                                      | ● FOR OFFICE                                                                                                                 | E USE ONLY              | •           |                  |  |
| POOF 102 1200                 |                                                                                                        |                                           | Sq. Ft.                                                          | Signage Allowed on Par                                               | Signage Allowed on Parcel:                                                                                                   |                         |             |                  |  |
| Fus                           | H WALL                                                                                                 |                                           | 8                                                                | Sq. Ft.                                                              | Building Free-Standing                                                                                                       | 112.5                   | Sq. Ft.     | 132              |  |
|                               | Total Existing:                                                                                        | 110                                       | 1360                                                             | Sq. Ft.                                                              | Total Allowed:                                                                                                               |                         | Sq. Ft.     | 132              |  |
| COMME                         | NTS:                                                                                                   |                                           |                                                                  |                                                                      |                                                                                                                              |                         |             | _                |  |
| proposed                      | and existing signage in ons. A SEPARATE I                                                              | PERMIT FRO                                | dimensions  M THE BU  1897                                       | , lettering, a                                                       | nce is required for each s<br>butting streets, alleys, eas<br>EPARTMENT IS REQU                                              | sements, prop<br>DIRED. |             |                  |  |
|                               | t 5 æignature                                                                                          | Dat                                       | e                                                                | Community                                                            | Development Approval                                                                                                         | Date                    | · '         |                  |  |