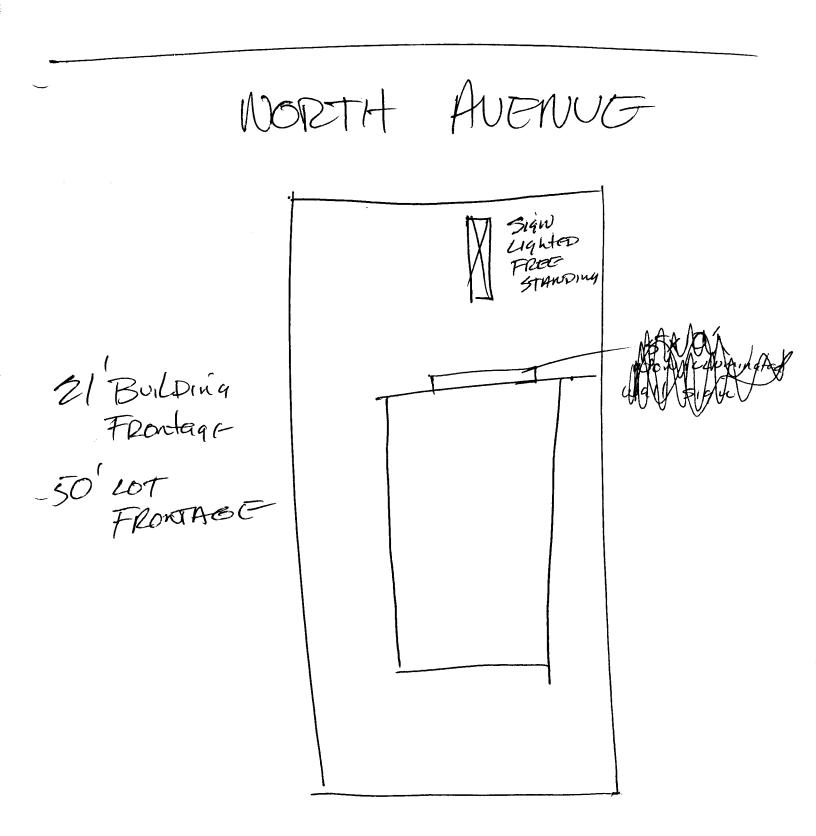

NOTE: No sign may exceed 300 square feet. A separate sign permit is required for each sign. Attach a sketch of proposed and existing signage including types, dimensions, lettering, abutting streets, alleys, easements, property lines, and locations.

ty Development Approval

Applicant's Signature

(White: Community Development)

(Canary: Applicant)

Date

(Pink: Code Enforcement)

| Grand Junction, CO 81501<br>(970) 244-1430                                          |                                                                                                                    |                                                                                                                                                                        | Tax Schedule $2945 - 141 - 03 - 009$<br>Zone $C - 1$                                                               |                                                   |  |  |
|-------------------------------------------------------------------------------------|--------------------------------------------------------------------------------------------------------------------|------------------------------------------------------------------------------------------------------------------------------------------------------------------------|--------------------------------------------------------------------------------------------------------------------|---------------------------------------------------|--|--|
| USINESS NA<br>TREET ADD<br>ROPERTY C<br>WNER ADD                                    | WNER                                                                                                               | Vorth Augs LI                                                                                                                                                          | ONTRACTOR Ar 10 1<br>CENSE NO. 296<br>DDRESS 3018 MG<br>ELEPHONE NO. 436                                           | Kerk Arb's Si<br>0597<br>Irket Way G.J.<br>1-0939 |  |  |
| []1.                                                                                | FLUSH WALL                                                                                                         | 2 Square Feet per Linear Fo                                                                                                                                            | ot of Building Facade                                                                                              |                                                   |  |  |
| ace Change                                                                          | <u>Only (2,3 &amp; 4)</u> :                                                                                        |                                                                                                                                                                        |                                                                                                                    |                                                   |  |  |
| [] 2.                                                                               | ROOF                                                                                                               | 2 Square Feet per Linear Foot of Building Facade                                                                                                                       |                                                                                                                    |                                                   |  |  |
| λ <u>Λ</u> 2                                                                        | FREE-STANDING                                                                                                      | 2 Traffic Lanes - 0.75 Square Feet x Street Frontage                                                                                                                   |                                                                                                                    |                                                   |  |  |
| X 3.                                                                                | FREE-51 ANDING                                                                                                     | 2 Traffic Lances - 0.75 Squar                                                                                                                                          | e i eet a bacet i follage                                                                                          |                                                   |  |  |
| KX 3.                                                                               | FREE-51 ANDING                                                                                                     | •                                                                                                                                                                      | 5 Square Feet x Street Frontage                                                                                    | ge                                                |  |  |
| []4.                                                                                | PROJECTING                                                                                                         | 4 or more Traffic Lanes - 1.<br>0.5 Square Feet per each Lin                                                                                                           | 5 Square Feet x Street Frontage<br>near Foot of Building Facade                                                    | -                                                 |  |  |
| [ ] 4.<br><b>Existing E</b><br>1 - 4) Are<br>1,2,4) Buil<br>1 - 4) Stree            | PROJECTING<br>Externally or Internally I<br>a of Proposed Sign 50                                                  | 4 or more Traffic Lanes - 1.                                                                                                                                           | 5 Square Feet x Street Frontage<br>near Foot of Building Facade                                                    | ge<br>] Non-Illuminated                           |  |  |
| [ ] 4.<br><b>Existing E</b><br>1 - 4) Are<br>1,2,4) Buil<br>1 - 4) Stree            | PROJECTING<br>Externally or Internally I<br>a of Proposed Sign<br>Iding Facade<br>et Frontag<br>ght to Top of Sign | 4 or more Traffic Lanes - 1.<br>0.5 Square Feet per each Lin<br>Iluminated - No Change in Elec<br>Square Feet<br>Linear Feet                                           | 5 Square Feet x Street Frontage<br>near Foot of Building Facade<br>etrical Service [                               | -                                                 |  |  |
| [ ] 4.<br><b>Existing E</b><br>1 - 4) Are<br>1,2,4) Buil<br>1 - 4) Stre<br>2,4) Hei | PROJECTING<br>Externally or Internally I<br>a of Proposed Sign<br>Iding Facade<br>et Frontag<br>ght to Top of Sign | 4 or more Traffic Lanes - 1.<br>0.5 Square Feet per each Lin<br>Iluminated - No Change in Elec<br>Square Feet<br>Linear Feet                                           | 5 Square Feet x Street Frontage<br>near Foot of Building Facade<br>etrical Service [<br>Feet<br><i>Feet</i>        | ] Non-Illuminated                                 |  |  |
| [ ] 4.<br><b>Existing E</b><br>1 - 4) Are<br>1,2,4) Buil<br>1 - 4) Stre<br>2,4) Hei | PROJECTING<br>Externally or Internally I<br>a of Proposed Sign<br>Iding Facade<br>et Frontag<br>ght to Top of Sign | 4 or more Traffic Lanes - 1.<br>0.5 Square Feet per each Lin<br>Iluminated - No Change in Elec<br>Square Feet<br>Linear Feet<br>Einear Feet<br>Feet Clearance to Grade | 5 Square Feet x Street Frontage<br>near Foot of Building Facade<br>Etrical Service [<br>Feet<br>Signage Allowed on | ] Non-Illuminated                                 |  |  |
| [ ] 4.<br><b>Existing E</b><br>1 - 4) Are<br>1,2,4) Buil<br>1 - 4) Stre<br>2,4) Hei | PROJECTING<br>Externally or Internally I<br>a of Proposed Sign<br>Iding Facade<br>et Frontag<br>ght to Top of Sign | 4 or more Traffic Lanes - 1.<br>0.5 Square Feet per each Lin<br>Iluminated - No Change in Elec<br>Square Feet<br>Linear Feet<br>Set Clearance to Grade                 | 5 Square Feet x Street Frontage<br>near Foot of Building Facade<br>Etrical Service [<br>Feet<br>Signage Allowed on | ] Non-Illuminated                                 |  |  |