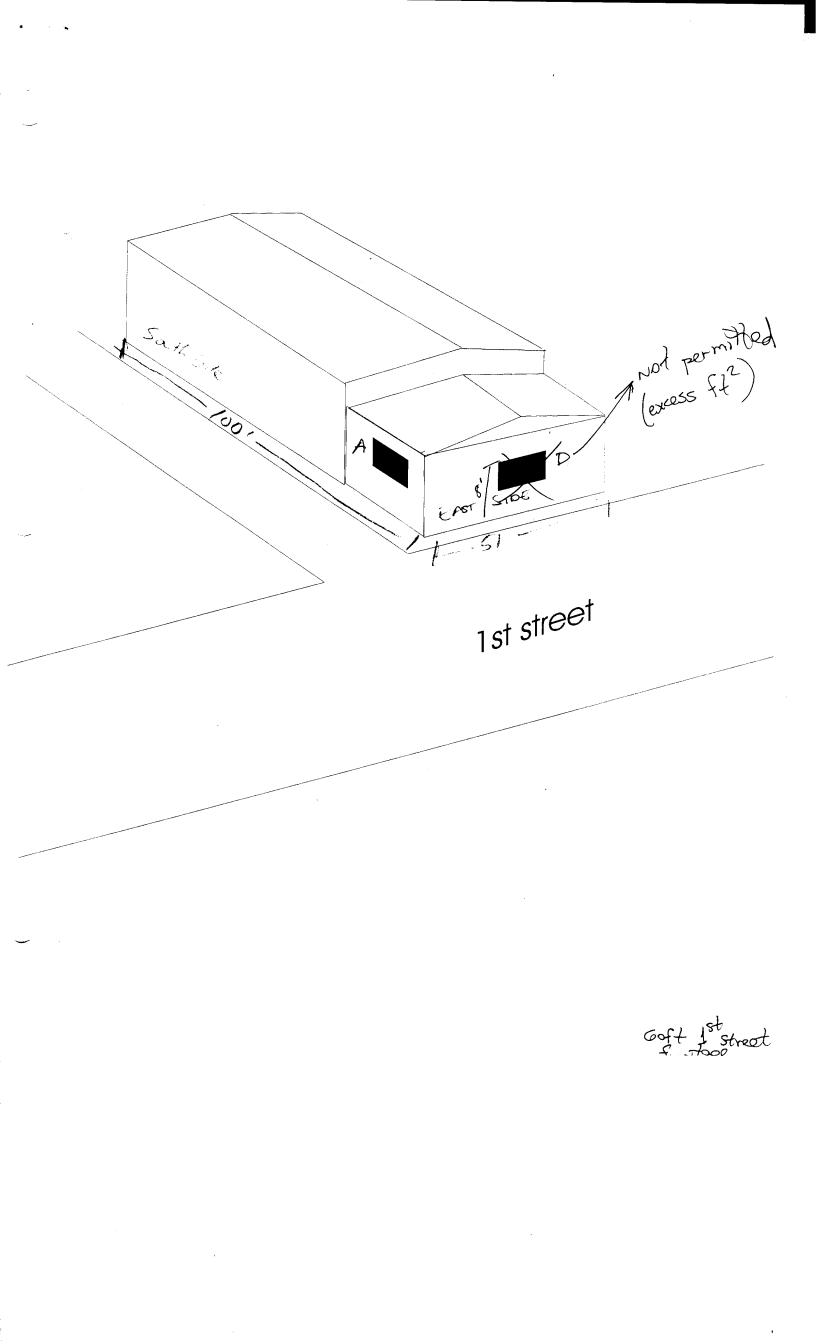

**COMMENTS:** 

**NOTE:** No sign may exceed 300 square feet. A separate sign permit is required for each sign. Attach a sketch of proposed and existing signage including types, dimensions, lettering, abutting streets, alleys, easements, property lines, and locations

| Existing Signage/Type: |             | ● FOR C         |
|------------------------|-------------|-----------------|
| FLUSH WALL SOUTH SIDE  | 32 Sq. Ft.  | Signage Allowed |
|                        | Sq. Ft.     | Building        |
|                        | Sq. Ft.     | Free-Standing   |
| Total Existing:        | 32. Sq. Ft. | Total Allowed   |

| ● FOR OFFICE USE ONLY ●               |     |         |  |  |
|---------------------------------------|-----|---------|--|--|
| Signage Allowed on Parcel: 151 Street |     |         |  |  |
| Building                              | 102 | Sq. Ft. |  |  |
| Free-Standing                         | 20  | Sq. Ft. |  |  |
| Total Allowed:                        | 102 | Sq. Ft. |  |  |