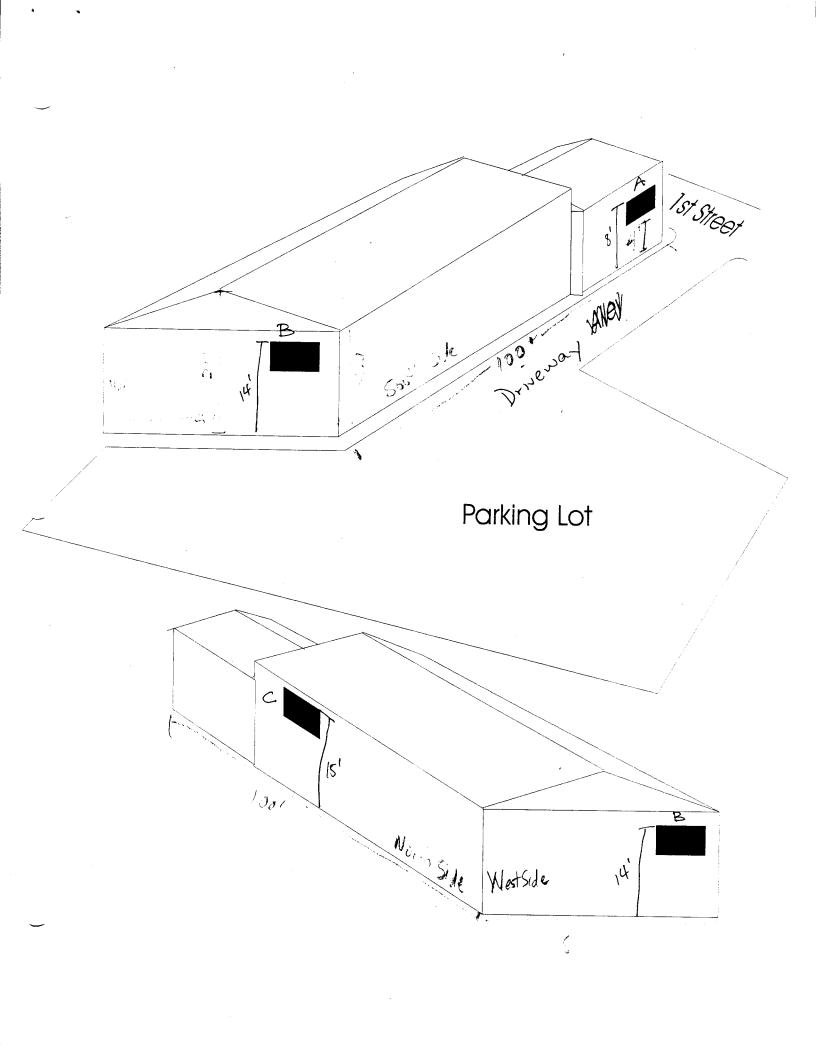

**COMMENTS:** 

**NOTE:** No sign may exceed 300 square feet. A separate sign permit is required for each sign. Attach a sketch of proposed and existing signage including types, dimensions, lettering, abutting streets, alleys, easements, property lines, and locations

| Existing Signage/Type: |             | ● FOR C         |
|------------------------|-------------|-----------------|
| FLUSH WALL SOUTH SIDE  | 32 Sq. Ft.  | Signage Allowed |
|                        | Sq. Ft.     | Building        |
|                        | Sq. Ft.     | Free-Standing   |
| Total Existing:        | 32. Sq. Ft. | Total Allowed   |

| ● FOR OFFICE USE ONLY ●               |     |         |  |  |
|---------------------------------------|-----|---------|--|--|
| Signage Allowed on Parcel: 151 Street |     |         |  |  |
| Building                              | 102 | Sq. Ft. |  |  |
| Free-Standing                         | 20  | Sq. Ft. |  |  |
| Total Allowed:                        | 102 | Sq. Ft. |  |  |

(1,2,4) Building Facade XAV (54 Linear Feet

(1 - 4) Street Frontage 60 Linear Feet

(2,4) Height to Top of Sign \_\_\_\_\_ Feet Clearance to Grade \_\_\_\_\_ Feet

| Existing Signage/Type: |            |
|------------------------|------------|
| FLUSH WALL SOUTH SIDE  | 32 Sq. Ft. |
| PLUSH WALL WEST SIDE   | 32 Sq. Ft. |
|                        | Sq. Ft.    |
| Total Existing:        | 64 Sq. Ft. |

| ● FOR OFFICE USE ONLY ●               |     |         |  |  |
|---------------------------------------|-----|---------|--|--|
| Signage Allowed on Parcel: 1st Street |     |         |  |  |
| Building                              | 102 | Sq. Ft. |  |  |
| Free-Standing                         | 90  | Sq. Ft. |  |  |
| Total Allowed:                        | 102 | Sq. Ft. |  |  |