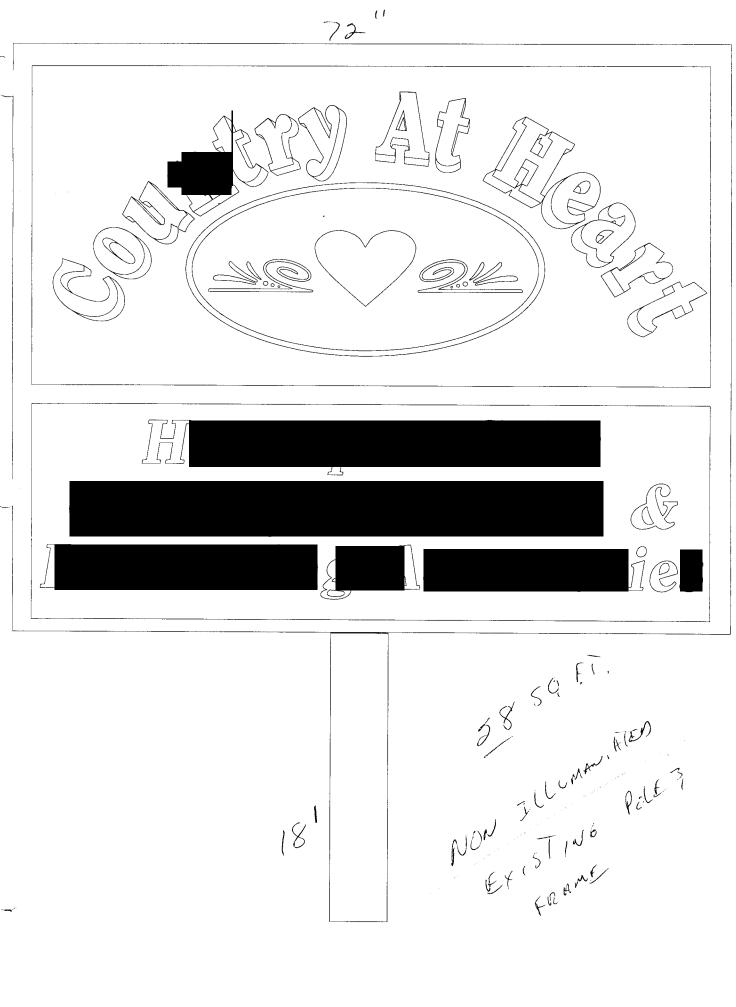

| (3/0) 244-1430                                                                                                                                                             |                                                                             | 7.0He                                                                                                                                                                                                                                                                                                                                                                                                                                                                                                                                                                                                                                                                                                                                                                 |                                                  |
|----------------------------------------------------------------------------------------------------------------------------------------------------------------------------|-----------------------------------------------------------------------------|-----------------------------------------------------------------------------------------------------------------------------------------------------------------------------------------------------------------------------------------------------------------------------------------------------------------------------------------------------------------------------------------------------------------------------------------------------------------------------------------------------------------------------------------------------------------------------------------------------------------------------------------------------------------------------------------------------------------------------------------------------------------------|--------------------------------------------------|
|                                                                                                                                                                            |                                                                             |                                                                                                                                                                                                                                                                                                                                                                                                                                                                                                                                                                                                                                                                                                                                                                       | \$                                               |
| BUSINESS NAME OUNTRY O STREET ADDRESS \$38 & 15 PROPERTY OWNER ED 5 ANKLE OWNER ADDRESS \$36 N 125                                                                         | HEART (                                                                     | CONTRACTOR SIGN (<br>LICENSE NO. 29602<br>ADDRESS 1048 FN PEN<br>TELEPHONE NO. 241-69                                                                                                                                                                                                                                                                                                                                                                                                                                                                                                                                                                                                                                                                                 | patheny fue<br>65:<br>navoant<br>400             |
| Face Change Only (2,3 & 4):         [ ] 2. ROOF       2 Squ         [ √ 3. FREE-STANDING       2 Tra         4 or :       4 or :                                           | uare Feet per Linear F<br>affic Lanes - 0.75 Squa<br>more Traffic Lanes - 1 | oot of Building Facade oot of Building Facade are Feet x Street Frontage 1.5 Square Feet x Street Frontage inear Foot of Building Facade                                                                                                                                                                                                                                                                                                                                                                                                                                                                                                                                                                                                                              |                                                  |
| [ ] Existing Externally or Internally Illuminate                                                                                                                           | ed - No Change in Ele                                                       | ectrical Service                                                                                                                                                                                                                                                                                                                                                                                                                                                                                                                                                                                                                                                                                                                                                      | Non-Illuminated                                  |
| (1 - 4) Area of Proposed Sign 28 Sq. (1,2,4) Building Facade 30 Linear F (1 - 4) Street Frontage 7.5 Linear Fe (2,4) Height to Top of Sign 20 6 Fee Existing Signage/Type: | eet                                                                         |                                                                                                                                                                                                                                                                                                                                                                                                                                                                                                                                                                                                                                                                                                                                                                       | F USF ONLY                                       |
| Local Ting No ser                                                                                                                                                          | Sa Fi                                                                       | Signage Allowed on Bereel.                                                                                                                                                                                                                                                                                                                                                                                                                                                                                                                                                                                                                                                                                                                                            |                                                  |
| Total Existing:                                                                                                                                                            | Sq. Fi                                                                      | Building  Free-Standing                                                                                                                                                                                                                                                                                                                                                                                                                                                                                                                                                                                                                                                                                                                                               | (60 ft sq. Ft.<br>112.5 sq. Ft.<br>112.5 sq. Ft. |
| COMMENTS: CORNER LOT FRONTAGE ON 1st ST. (                                                                                                                                 | 51 BUILDING                                                                 | POLE 3 CAN (NOW FO                                                                                                                                                                                                                                                                                                                                                                                                                                                                                                                                                                                                                                                                                                                                                    | HER, 30'                                         |
| NOTE: No sign may exceed 300 square for proposed and existing signage including type and locations.  Applicant's Signature  (White: Community Development)                 | es, dimensions, lette                                                       | ring, abutting streets, alleys, early white published and alleys and a streets alleys, early and a street alleys are a street alleys. | sements, property lines,                         |
|                                                                                                                                                                            |                                                                             |                                                                                                                                                                                                                                                                                                                                                                                                                                                                                                                                                                                                                                                                                                                                                                       |                                                  |