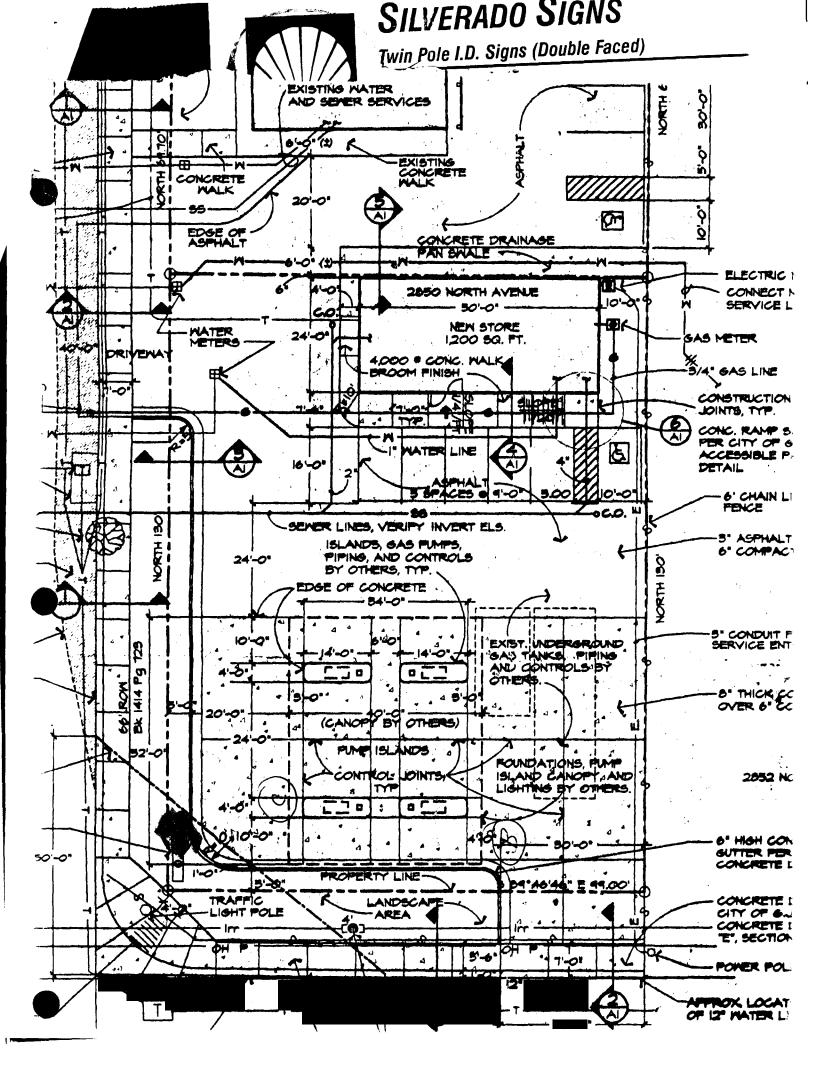

| N II II II II                                                                                                                                                                               | 14rktkaran Smi                                                                                                   | †                                                                                                                                                              | 1 0                                             |  |  |
|---------------------------------------------------------------------------------------------------------------------------------------------------------------------------------------------|------------------------------------------------------------------------------------------------------------------|----------------------------------------------------------------------------------------------------------------------------------------------------------------|-------------------------------------------------|--|--|
| BUSINESS NAME / forth AVE ) Hell                                                                                                                                                            |                                                                                                                  | CONTRACTOR Western Dean Sign Co                                                                                                                                |                                                 |  |  |
|                                                                                                                                                                                             |                                                                                                                  | LICENSE NO. 2960 490                                                                                                                                           |                                                 |  |  |
| PROPERTY OWNER Redney R. Hubbartt                                                                                                                                                           |                                                                                                                  | ADDRESS 2945 Industrial BLUD                                                                                                                                   |                                                 |  |  |
| OWNER ADDRESS 3784 G 7/10th Road                                                                                                                                                            |                                                                                                                  | TELEPHONE NO. 242-7543                                                                                                                                         |                                                 |  |  |
|                                                                                                                                                                                             | 526                                                                                                              |                                                                                                                                                                |                                                 |  |  |
| -                                                                                                                                                                                           | Feet per Linear Foot of E                                                                                        | 2                                                                                                                                                              |                                                 |  |  |
| · /                                                                                                                                                                                         | 2 Square Feet per Linear Foot of Building Facade                                                                 |                                                                                                                                                                |                                                 |  |  |
| - ·                                                                                                                                                                                         | 2 Traffic Lanes - 0.75 Square Feet x Street Frontage 4 or more Traffic Lanes - 1.5 Square Feet x Street Frontage |                                                                                                                                                                |                                                 |  |  |
|                                                                                                                                                                                             | Feet per each Linear Fe                                                                                          |                                                                                                                                                                |                                                 |  |  |
|                                                                                                                                                                                             |                                                                                                                  | > 300 Square Feet or $<$ 1:                                                                                                                                    | 5 Square Feet                                   |  |  |
| [ ] Externally Illuminated                                                                                                                                                                  | Internally Illumina                                                                                              | ted [                                                                                                                                                          | ] Non-Illuminated                               |  |  |
| 112,                                                                                                                                                                                        |                                                                                                                  |                                                                                                                                                                |                                                 |  |  |
| 1 - 5) Area of Proposed Sign Square                                                                                                                                                         | Feet (SXS+2KS+1                                                                                                  | (8)                                                                                                                                                            |                                                 |  |  |
| (1,2,4) Building Facade Linear Feet                                                                                                                                                         |                                                                                                                  |                                                                                                                                                                |                                                 |  |  |
| (1 - 4) Street Frontage 196' Linear Feet                                                                                                                                                    |                                                                                                                  |                                                                                                                                                                |                                                 |  |  |
| (2,4,5) Height to Top of Sign 24' Feet Cl                                                                                                                                                   | learance to Grade / i                                                                                            | Feet                                                                                                                                                           |                                                 |  |  |
| (5) Distance from all Existing Off-Premise Sign                                                                                                                                             | ns within 600 Feet                                                                                               | na Feet                                                                                                                                                        |                                                 |  |  |
| Existing Signage/Type:                                                                                                                                                                      |                                                                                                                  | ● FOR OFFICE USE ONLY ●                                                                                                                                        |                                                 |  |  |
| Existing Signage/Type:                                                                                                                                                                      | 3                                                                                                                | • FOR OFFICE                                                                                                                                                   | USE ONLY ●                                      |  |  |
| Existing Signage/Type:                                                                                                                                                                      | Sq. Ft.                                                                                                          | • FOR OFFICE Signage Allowed on Par                                                                                                                            |                                                 |  |  |
| Existing Signage/Type:                                                                                                                                                                      | Sq. Ft.                                                                                                          |                                                                                                                                                                |                                                 |  |  |
| Existing Signage/Type:                                                                                                                                                                      |                                                                                                                  | Signage Allowed on Par                                                                                                                                         | cel: NORTH AVE                                  |  |  |
| Existing Signage/Type:  Total Existing:                                                                                                                                                     | Sq. Ft.                                                                                                          | Signage Allowed on ParaBuilding                                                                                                                                | cel: NORTH AVE                                  |  |  |
| Total Existing:  COMMENTS: Install one (1) 2                                                                                                                                                | Sq. Ft. Sq. Ft. Sq. Ft.                                                                                          | Signage Allowed on Para<br>Building<br>Free-Standing<br>Total Allowed:                                                                                         | Cel: NORTH AVE                                  |  |  |
| Total Existing:  COMMENTS: Install one (1) 2  diagrams  NOTE: No sign may exceed 300 square feet. A proposed and existing signage including types, di and locations. A SEPARATE PERMIT FROM | Sq. Ft.  Sq. Ft.  Sq. Ft.  Pelæ Fræ 34  A separate sign clearar mensions, lettering, al  THE BUILDING DI         | Signage Allowed on Para<br>Building Free-Standing Total Allowed:  Andry Sign As  ace is required for each signaturing streets, alleys, ease                    | gn. Attach a sketch ements, property line       |  |  |
| Total Existing:  COMMENTS: Install one (1) 2  diagrams  NOTE: No sign may exceed 300 square feet. A proposed and existing signage including types, diand locations. A SEPARATE PERMIT FROM  | Sq. Ft.  Sq. Ft.  Sq. Ft.  Sq. Ft.  A separate sign clearar mensions, lettering, all THE BUILDING DI             | Signage Allowed on Para<br>Building Free-Standing Total Allowed:  Anding 5190 A3  ace is required for each signaturing streets, alleys, ease EPARTMENT IS REQU | gn. Attach a sketch ements, property line IRED. |  |  |
| Total Existing:  COMMENTS: Install one (1) 2  diagrams  NOTE: No sign may exceed 300 square feet. A proposed and existing signage including types, di and locations. A SEPARATE PERMIT FROM | Sq. Ft.  Sq. Ft.  Sq. Ft.  Sq. Ft.  A separate sign clearar mensions, lettering, all THE BUILDING DI             | Signage Allowed on Para<br>Building Free-Standing Total Allowed:  Andry Sign As  ace is required for each signaturing streets, alleys, ease                    | gn. Attach a sketch ements, property line       |  |  |