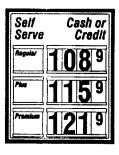

## Horizontal Price Signs

8'x6' 4'x8' SH2036TP.3 SH2048TP.3

Order product/numeral font, change arm and storage cabinet for all price signs seperately

### Special Price Signs

SH2043TP.3 SH2054TP.3

Custom sizes available upon request