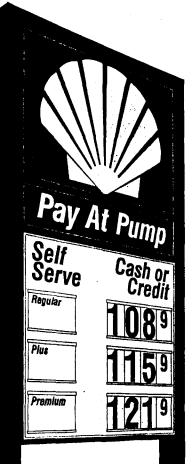

## New <u>Pay At Pump</u> Graphic for 6' and 8' Service Signs from Zimmerman Sign Company

- Shell Approved
- Let your customers know you offer the convenience of paying at the pump with the Island Card Reader.
- Signs fit standard 6' and 8' F.O.S. service signs.
- Replacement faces fit existing standard 6' and 8' service signs.

| 6 Foot Service Sign | 1' 8"       |         |
|---------------------|-------------|---------|
|                     | Part Number | Price   |
| Complete Sign       | SH3006TP.OP | 345.00  |
| Sign Face           | SH3006RF.OP | 78.00   |
|                     |             | 8'      |
| 8 Foot Service Sign | 2' Pay      | At Pump |

Part Number Price

Complete Sign SH3008TP.OP 464.00

Sign Face SH3008RF.OP 98.00

Call or fax us for more information: 1(800)888-1327 • 1(903)535-7400 FAX 1(903)535-7401