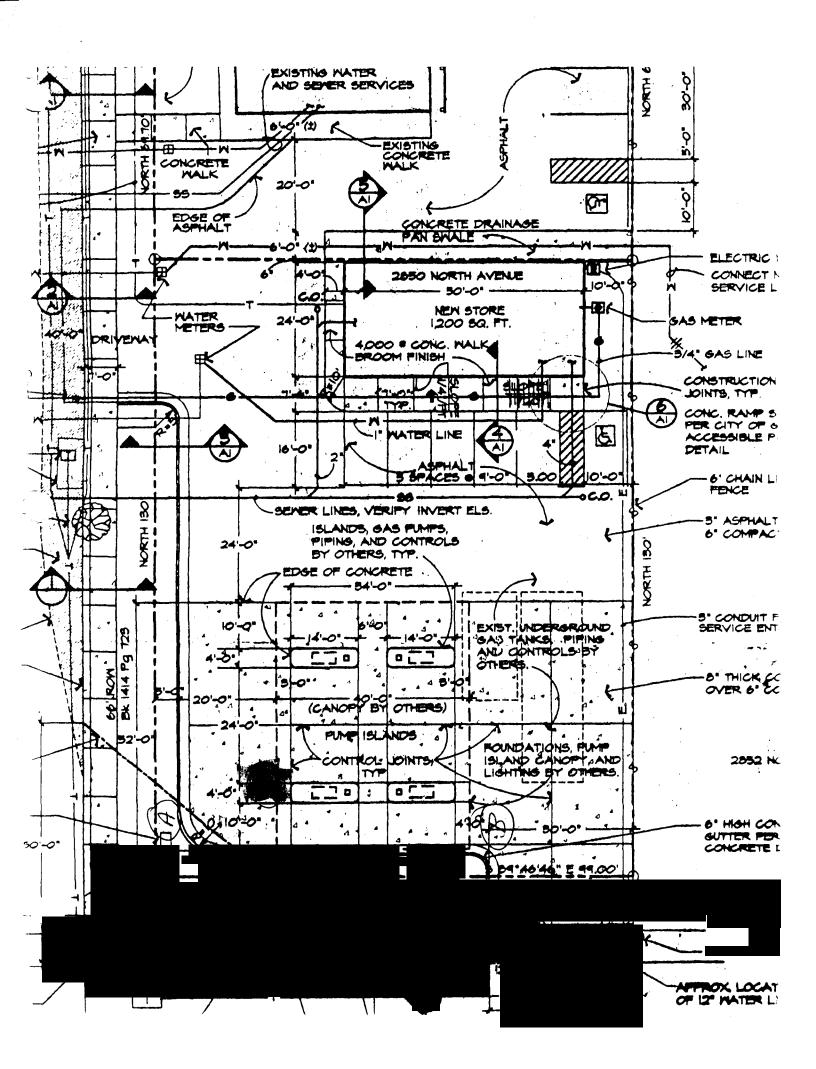

| GRAND                                               |                                                                                                                                                                                                                                                                               |                                                                                                                             |                                                                                       | 3 of 3                           |
|-----------------------------------------------------|-------------------------------------------------------------------------------------------------------------------------------------------------------------------------------------------------------------------------------------------------------------------------------|-----------------------------------------------------------------------------------------------------------------------------|---------------------------------------------------------------------------------------|----------------------------------|
|                                                     | SIGN CLEARANCE                                                                                                                                                                                                                                                                |                                                                                                                             |                                                                                       |                                  |
|                                                     | Community Development Department<br>250 North 5th Street<br>Grand Junction, CO 81501<br>(970) 244-1430                                                                                                                                                                        | Date Subm $FEE $                                                                                                            | ule <del>2960 496</del>                                                               | 2943-074-00-05                   |
| OWNER ADDRI                                         | ESS <u>507</u> 28/2 Road<br>NER Rudney Ri Hubbartt<br>ESS <u>3784</u> G Victh Road<br><u>DALSACE</u> Coi 81526<br>HWALL 2 Square Feet per Li<br>2 Square Feet per Li<br>2 Square Feet per Li<br>2 Traffic Lanes - 0.7<br>4 or more Traffic La<br>ECTING 0.5 Square Feet per C | LICENSE<br>ADDRES<br>TELEPHO<br>near Foot of Bu<br>near Foot of Bu<br>5 Square Feet 7<br>nes - 1.5 Squar<br>each Linear Foo | ilding Facade<br>Street Frontage<br>e Feet x Street Frontage<br>ot of Building Facade | tie   Bluel<br>7843              |
| ~ -                                                 |                                                                                                                                                                                                                                                                               | nally Illuminat                                                                                                             | > 300 Square Feet or < 1<br>ed [                                                      | ] Non-Illuminated                |
| (1,2,4) Buildin<br>(1 - 4) Street<br>(2,4,5) Height | of Proposed Sign Square Feet<br>ng Facade Linear Feet<br>Frontage Linear Feet<br>to Top of Sign Feet Clearance to<br>ce from all Existing Off-Premise Signs within 6                                                                                                          |                                                                                                                             |                                                                                       |                                  |
| Existing Signage/Type:                              |                                                                                                                                                                                                                                                                               |                                                                                                                             | • FOR OFFICE USE ONLY •                                                               |                                  |
| F5 516                                              | Northave 112                                                                                                                                                                                                                                                                  | Sq. Ft.                                                                                                                     | Signage Allowed on Par                                                                | cel: NORTH AVE                   |
| FW Jin                                              |                                                                                                                                                                                                                                                                               | Sq. Ft.                                                                                                                     | Building                                                                              | 100 Sq. Ft.                      |
| J                                                   |                                                                                                                                                                                                                                                                               | Sq. Ft.                                                                                                                     | Free-Standing                                                                         | 150 Sq. Ft.                      |
| Total                                               | Existing: 118.25                                                                                                                                                                                                                                                              | Sq. Ft.                                                                                                                     | Total Allowed:                                                                        | 150 Sq. Ft.                      |
| COMMENTS:                                           | Install one Shell 30"                                                                                                                                                                                                                                                         | 130" Log                                                                                                                    | to sign to th                                                                         | e West frin                      |
| <b>NOTE:</b> No sign proposed and e                 | th and of the CANOPY<br>gn may exceed 300 square feet. A separate<br>xisting signage including types, dimensions<br>A SEPARATE PERMIT FROM THE BL                                                                                                                             | , lettering, ab                                                                                                             | utting streets, alleys, eas                                                           | ements, property lines,<br>IRED. |
| Applicant's Sig                                     |                                                                                                                                                                                                                                                                               | Community I                                                                                                                 | Development Approval                                                                  | <u>1-24-97</u><br>Date           |