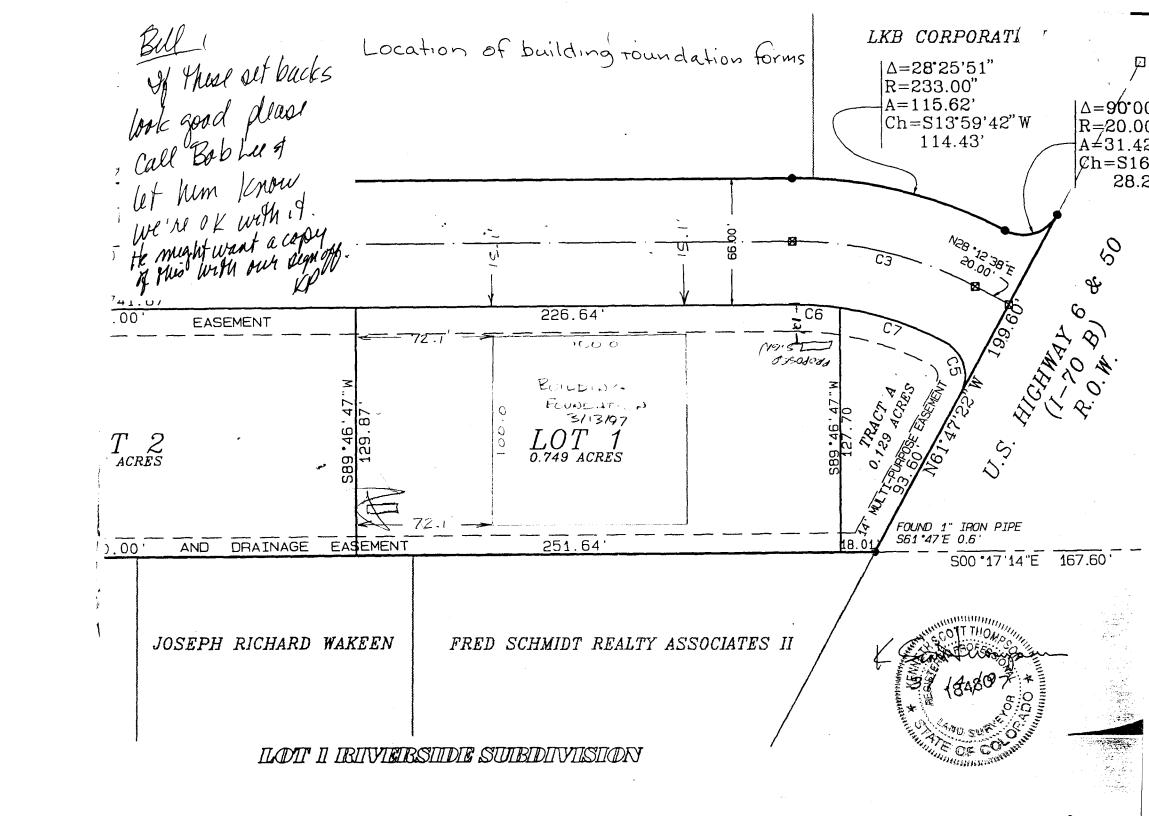

## SIGN CLEARANCE

Community Development Department 250 North 5th Street

| Clearance No.  | 60911   |          |  |
|----------------|---------|----------|--|
| Date Submitted | 6/10    | 197      |  |
| FEE\$          | 5.00    |          |  |
| Tax Schedule   | 2945-10 | 3-34-001 |  |
| Zone           | - a     |          |  |

| Grand Junction, CO 81501<br>(970) 244-1430                                                                                                                                                                   | Tax Schedule $294$ Zone $-2$                                                                                                                                                                                                                                                                                                                                                                                                                                                                                                                                                                                                                                                                                                                                                                                                                                                                                                                                                                                                                                                                                                                                                                                                                                                                                                                                                                                                                                                                                                                                                                                                                                                                                                                                                                                                                                                                                                                                                                                                                                                                                                   | 5-103-34-001                                           |
|--------------------------------------------------------------------------------------------------------------------------------------------------------------------------------------------------------------|--------------------------------------------------------------------------------------------------------------------------------------------------------------------------------------------------------------------------------------------------------------------------------------------------------------------------------------------------------------------------------------------------------------------------------------------------------------------------------------------------------------------------------------------------------------------------------------------------------------------------------------------------------------------------------------------------------------------------------------------------------------------------------------------------------------------------------------------------------------------------------------------------------------------------------------------------------------------------------------------------------------------------------------------------------------------------------------------------------------------------------------------------------------------------------------------------------------------------------------------------------------------------------------------------------------------------------------------------------------------------------------------------------------------------------------------------------------------------------------------------------------------------------------------------------------------------------------------------------------------------------------------------------------------------------------------------------------------------------------------------------------------------------------------------------------------------------------------------------------------------------------------------------------------------------------------------------------------------------------------------------------------------------------------------------------------------------------------------------------------------------|--------------------------------------------------------|
| BUSINESS NAME ART DEPOT<br>STREET ADDRESS 527 BOGART L<br>PROPERTY OWNER TACK BOGART L<br>OWNER ADDRESS 527 BOGART L                                                                                         | CONTRACTOR S/C<br>LICENSE NO.<br>ADDRESS /O 48 /                                                                                                                                                                                                                                                                                                                                                                                                                                                                                                                                                                                                                                                                                                                                                                                                                                                                                                                                                                                                                                                                                                                                                                                                                                                                                                                                                                                                                                                                                                                                                                                                                                                                                                                                                                                                                                                                                                                                                                                                                                                                               | ENDEPENDENT AKE: A-1                                   |
| [ ] 2. ROOF 2 Square Fe 2 Traffic La 4 or more T [ ] 4. PROJECTING 0.5 Square                                                                                                                                | the per Linear Foot of Building Facade the per Linear Foot of Building Facade the per Linear Foot of Building Facade the set of Square Feet x Street Frontage Traffic Lanes - 1.5 Square Feet x Street Feet per each Linear Foot of Building Facing Requirements; Not > 300 Square Feet per Each Linear Foot of Square Feet Requirements; Not > 300 Square Feet per Each Linear Foot of Square Feet Per Each Linear Feet Per Each Linea | Frontage<br>acade                                      |
| [ ] Externally Illuminated                                                                                                                                                                                   | Internally Illuminated                                                                                                                                                                                                                                                                                                                                                                                                                                                                                                                                                                                                                                                                                                                                                                                                                                                                                                                                                                                                                                                                                                                                                                                                                                                                                                                                                                                                                                                                                                                                                                                                                                                                                                                                                                                                                                                                                                                                                                                                                                                                                                         | [ ] Non-Illuminated                                    |
| - 5) Area of Proposed Sign Square F Square F (1,2,4) Building Facade Linear Feet (1 - 4) Street Frontage Linear Feet (2,4,5) Height to Top of Sign Feet Cle (5) Distance from all Existing Off-Premise Signs | earance to Grade Feet                                                                                                                                                                                                                                                                                                                                                                                                                                                                                                                                                                                                                                                                                                                                                                                                                                                                                                                                                                                                                                                                                                                                                                                                                                                                                                                                                                                                                                                                                                                                                                                                                                                                                                                                                                                                                                                                                                                                                                                                                                                                                                          |                                                        |
| Existing Signage/Type:                                                                                                                                                                                       | ● <i>FO</i>                                                                                                                                                                                                                                                                                                                                                                                                                                                                                                                                                                                                                                                                                                                                                                                                                                                                                                                                                                                                                                                                                                                                                                                                                                                                                                                                                                                                                                                                                                                                                                                                                                                                                                                                                                                                                                                                                                                                                                                                                                                                                                                    | OR OFFICE USE ONLY ●                                   |
| NEON ART DEPOT XX2                                                                                                                                                                                           | Signage Allo<br>Signage Allo<br>Sq. Ft. Building<br>Sq. Ft. Free-Standing                                                                                                                                                                                                                                                                                                                                                                                                                                                                                                                                                                                                                                                                                                                                                                                                                                                                                                                                                                                                                                                                                                                                                                                                                                                                                                                                                                                                                                                                                                                                                                                                                                                                                                                                                                                                                                                                                                                                                                                                                                                      | wed on Parcel: Bogart Lone  200 Sq. Ft.  g 189 Sq. Ft. |

Existing signage was recalculated more to be more exact

NOTE: No sign may exceed 300 square feet. A separate sign clearance is required for each sign. Attach a sketch of proposed and existing signage including types, dimensions, lettering, abutting streets, alleys, easements, property lines, and locations. A SEPARATE PERMIT FROM THE BUILDING DEPARTMENT IS REQUIRED.