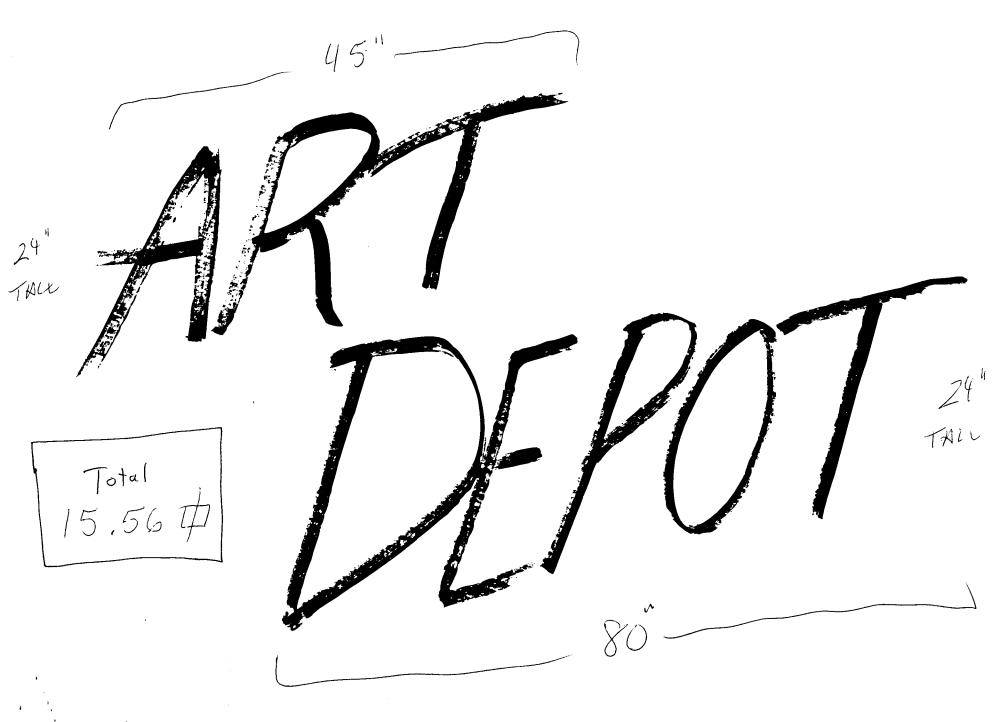

| Grand Junction, CO 81501<br>(970) 244-1430                                                                                                                                                                   | Tax Schedule $294$ Zone $-2$                                                                                                                                                                                                                                                                                                                                                                                                                                                                                                                                                                                                                                                                                                                                                                                                                                                                                                                                                                                                                                                                                                                                                                                                                                                                                                                                                                                                                                                                                                                                                                                                                                                                                                                                                                                                                                                                                                                                                                                                                                                                                                   | 5-103-34-001                                           |
|--------------------------------------------------------------------------------------------------------------------------------------------------------------------------------------------------------------|--------------------------------------------------------------------------------------------------------------------------------------------------------------------------------------------------------------------------------------------------------------------------------------------------------------------------------------------------------------------------------------------------------------------------------------------------------------------------------------------------------------------------------------------------------------------------------------------------------------------------------------------------------------------------------------------------------------------------------------------------------------------------------------------------------------------------------------------------------------------------------------------------------------------------------------------------------------------------------------------------------------------------------------------------------------------------------------------------------------------------------------------------------------------------------------------------------------------------------------------------------------------------------------------------------------------------------------------------------------------------------------------------------------------------------------------------------------------------------------------------------------------------------------------------------------------------------------------------------------------------------------------------------------------------------------------------------------------------------------------------------------------------------------------------------------------------------------------------------------------------------------------------------------------------------------------------------------------------------------------------------------------------------------------------------------------------------------------------------------------------------|--------------------------------------------------------|
| BUSINESS NAME ART DEPOT<br>STREET ADDRESS 527 BOGART L<br>PROPERTY OWNER TACK BOGART L<br>OWNER ADDRESS 527 BOGART L                                                                                         | CONTRACTOR S/C<br>LICENSE NO.<br>ADDRESS /O 48 /                                                                                                                                                                                                                                                                                                                                                                                                                                                                                                                                                                                                                                                                                                                                                                                                                                                                                                                                                                                                                                                                                                                                                                                                                                                                                                                                                                                                                                                                                                                                                                                                                                                                                                                                                                                                                                                                                                                                                                                                                                                                               | ENDEPENDENT AKE: A-1                                   |
| [ ] 2. ROOF 2 Square Fe 2 Traffic La 4 or more T [ ] 4. PROJECTING 0.5 Square                                                                                                                                | the per Linear Foot of Building Facade the per Linear Foot of Building Facade the per Linear Foot of Building Facade the set of Square Feet x Street Frontage Traffic Lanes - 1.5 Square Feet x Street Feet per each Linear Foot of Building Facing Requirements; Not > 300 Square Feet per Each Linear Foot of Square Feet Requirements; Not > 300 Square Feet per Each Linear Foot of Square Feet Per Each Linear Feet Per Each Linea | Frontage<br>acade                                      |
| [ ] Externally Illuminated                                                                                                                                                                                   | Internally Illuminated                                                                                                                                                                                                                                                                                                                                                                                                                                                                                                                                                                                                                                                                                                                                                                                                                                                                                                                                                                                                                                                                                                                                                                                                                                                                                                                                                                                                                                                                                                                                                                                                                                                                                                                                                                                                                                                                                                                                                                                                                                                                                                         | [ ] Non-Illuminated                                    |
| - 5) Area of Proposed Sign Square F Square F (1,2,4) Building Facade Linear Feet (1 - 4) Street Frontage Linear Feet (2,4,5) Height to Top of Sign Feet Cle (5) Distance from all Existing Off-Premise Signs | earance to Grade Feet                                                                                                                                                                                                                                                                                                                                                                                                                                                                                                                                                                                                                                                                                                                                                                                                                                                                                                                                                                                                                                                                                                                                                                                                                                                                                                                                                                                                                                                                                                                                                                                                                                                                                                                                                                                                                                                                                                                                                                                                                                                                                                          |                                                        |
| Existing Signage/Type:                                                                                                                                                                                       | ● <i>FO</i>                                                                                                                                                                                                                                                                                                                                                                                                                                                                                                                                                                                                                                                                                                                                                                                                                                                                                                                                                                                                                                                                                                                                                                                                                                                                                                                                                                                                                                                                                                                                                                                                                                                                                                                                                                                                                                                                                                                                                                                                                                                                                                                    | OR OFFICE USE ONLY ●                                   |
| NEON ART DEPOT XX2                                                                                                                                                                                           | Signage Allo<br>Signage Allo<br>Sq. Ft. Building<br>Sq. Ft. Free-Standing                                                                                                                                                                                                                                                                                                                                                                                                                                                                                                                                                                                                                                                                                                                                                                                                                                                                                                                                                                                                                                                                                                                                                                                                                                                                                                                                                                                                                                                                                                                                                                                                                                                                                                                                                                                                                                                                                                                                                                                                                                                      | wed on Parcel: Bogart Lone  200 Sq. Ft.  g 189 Sq. Ft. |

| NEON ART DEPOT 1 XX2_  | 3/./2Sq. Ft.  |
|------------------------|---------------|
| NEW "FRAME DEPOT" 14,2 | 28,4 Sq. Ft.  |
|                        | Sq. Ft.       |
| Total Existing:        | 59,52 sq. Ft. |

Existing signage was recalculated more to be more exact

NOTE: No sign may exceed 300 square feet. A separate sign clearance is required for each sign. Attach a sketch of proposed and existing signage including types, dimensions, lettering, abutting streets, alleys, easements, property lines, and locations. A SEPARATE PERMIT FROM THE BUILDING DEPARTMENT IS REQUIRED.