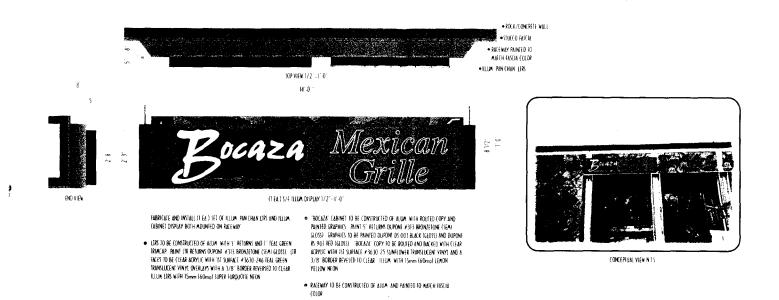

|    | PROD. APPROVAL                | DATE | BY | DRAWINGS | DESIGN NO. | SHEET NO. | SCALE | DATE    | BY           | FIRM NAME/LOCATION ADDRESS           | 97-740                      |
|----|-------------------------------|------|----|----------|------------|-----------|-------|---------|--------------|--------------------------------------|-----------------------------|
|    | CLIENT                        |      |    | OPIG DES | 97-740     | lofi      | Nated | 9.17.97 | Casey Eastan | BOCAZA MEXICAN GRILLE                | THE SECONDUCTOR             |
| 10 | SALES<br>GESIGN<br>ESTIMATING |      |    | REVENONS |            |           |       |         |              | 644 N. AVE. #4<br>GRAND JUNCTION, CO | NU MINIS                    |
|    | ENGINEEHING                   | 1    |    |          |            |           |       |         |              |                                      | MITE DIST FOR PROVINCING    |
|    | COPEONING                     | [    |    |          |            |           |       |         |              | SALESPERSON LIMMY MCDONALD           | INCLUDED IN SIGN PROFESSION |