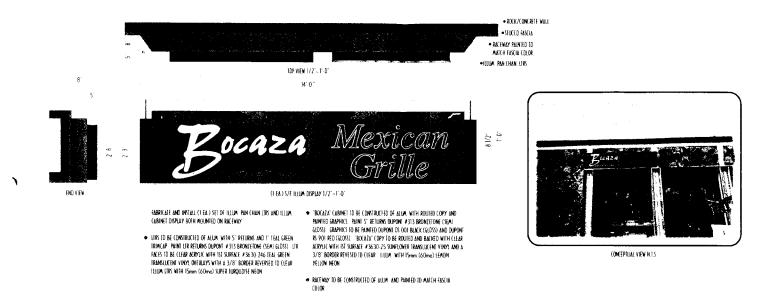

|    | PROD. APPROVAL                | DATE | BY | DRAWINGS | DESIGN NO. | SHEET NO. | SCALE | DATE    | BY           | FIRM NAME/LOCATION ADDRESS           | 97-740                      |
|----|-------------------------------|------|----|----------|------------|-----------|-------|---------|--------------|--------------------------------------|-----------------------------|
|    | CLIENT                        |      |    | OPIG DES | 97-740     | lofi      | Nated | 9.17.97 | Casey Eastan | BOCAZA MEXICAN GRILLE                | THE SECONDUCTOR             |
| 10 | SALES<br>GESIGN<br>ESTIMATING |      |    | REVENONS |            |           |       |         |              | 644 N. AVE. #4<br>GRAND JUNCTION, CO | NU MINIS                    |
|    | ENGINEEHING                   | 1    |    |          |            |           |       |         |              |                                      | MITE DIST FOR PROVINCING    |
|    | COPEONING                     | [    |    |          |            |           |       |         |              | SALESPERSON LIMMY MCDONALD           | INCLUDED IN SIGN PROFESSION |