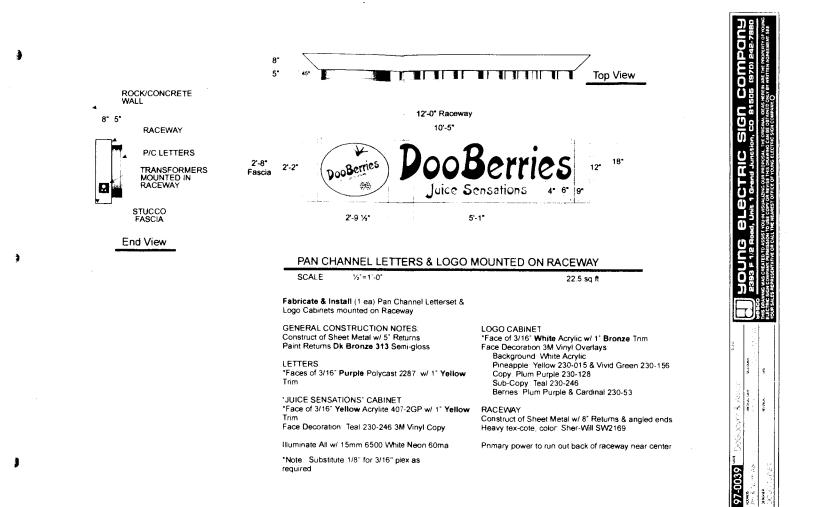

| BUSINE                | SS NAME DOOBERRIES                  |                    | CONTR           | ACTOR YOUNG E                     | LEL. SKN           |  |  |  |  |  |
|-----------------------|-------------------------------------|--------------------|-----------------|-----------------------------------|--------------------|--|--|--|--|--|
| STREET                | ADDRESS 644 N. AVE                  | •                  |                 | SENO. 297075                      | -                  |  |  |  |  |  |
|                       | RTY OWNER CRAIG SHELL               |                    | ADDRE           | ESS 2393 FYZ                      | RD.                |  |  |  |  |  |
|                       | ADDRESS LAH N. AVE.                 |                    |                 | HONE NO. 242.                     |                    |  |  |  |  |  |
|                       |                                     |                    |                 |                                   |                    |  |  |  |  |  |
| <b>1</b> , <b>1</b> . | FLUSH WALL 2 S                      | quare Feet per Li  | inear Foot of H | Building Facade                   |                    |  |  |  |  |  |
| [] 2.                 |                                     | Square Feet per Li |                 | ÷.                                |                    |  |  |  |  |  |
| [] 3.                 |                                     |                    |                 | t x Street Frontage               |                    |  |  |  |  |  |
|                       |                                     |                    |                 | are Feet x Street Frontag         | e                  |  |  |  |  |  |
| [] 4.                 |                                     |                    |                 | ch Linear Foot of Building Facade |                    |  |  |  |  |  |
| [] 5.                 | OFF-PREMISE See                     | e #3 Spacing Requ  | uirements; Not  | $t > 300$ Square Feet or $\cdot$  | < 15 Square Feet   |  |  |  |  |  |
|                       | ] Externally Illuminated            | N Inter            | nally Illumina  | ated                              | [] Non-Illuminated |  |  |  |  |  |
| (1 - 5)               | Area of Proposed Sign 24            | Square Feet        |                 |                                   |                    |  |  |  |  |  |
| (1,2,4)               | .11.2                               | -                  |                 |                                   |                    |  |  |  |  |  |
|                       | 169                                 |                    |                 |                                   |                    |  |  |  |  |  |
| (1 - 4)               | Street Frontage Linear              |                    |                 | _                                 |                    |  |  |  |  |  |
| (2,4,5)               | Height to Top of Sign I             | Feet Clearance to  | o Grade         | Feet                              |                    |  |  |  |  |  |
| (5)                   | Distance from all Existing Off-Prem | ise Signs within 6 | 500 Feet        | Feet                              |                    |  |  |  |  |  |
| Existing              | g Signage/Type:                     |                    |                 | • FOR OFF                         | ICE USE ONLY •     |  |  |  |  |  |
|                       | N/A                                 | 1                  | Sq. Ft.         | Signage Allowed on                | Parcel:            |  |  |  |  |  |
| 1                     |                                     | 32                 | Sq. Ft.         | Building                          | 267 Sq. Ft.        |  |  |  |  |  |
| MA                    | And FW                              |                    | 59.10           |                                   |                    |  |  |  |  |  |
| Mon                   | and FW                              | 15                 | Sq. Ft.         | Free-Standing                     | 396 Sq. Ft.        |  |  |  |  |  |

COMMENTS: CHANNEL LETTERS ON RALEWAY

**NOTE:** No sign may exceed 300 square feet. A separate sign clearance is required for each sign. Attach a sketch of proposed and existing signage including types, dimensions, lettering, abutting streets, alleys, easements, property lines, and locations., <u>A SEPARATE PERMIT FROM THE BUILDING DEPARTMENT IS REQUIRED.</u>