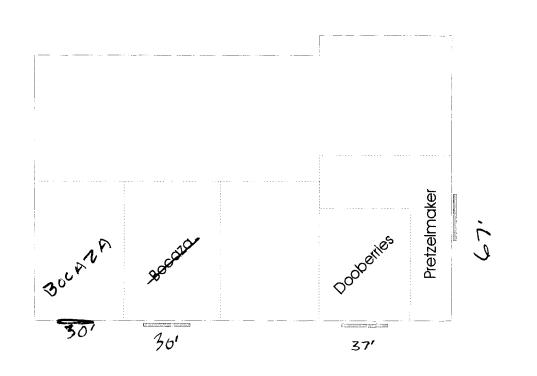

1

N

644 North Ave. @ 7th Street

4 lance

1

r

N

•

644 North Ave. @ 7th Street

4 lanes

0-5 \* ELECTRICAL SERVICE AND SWICH.

0-8 \*

END VIEW

FABRICATE AND INSTALL ONE SHEET METAL RACEWAY SIGN WITH PAN CHANNEL LOGO CABINET, PAN CHANNEL LETTERS "PRETZELMAKER" TO BE INSTALLED FLUSH ON EAST WALL OF BUILDING.