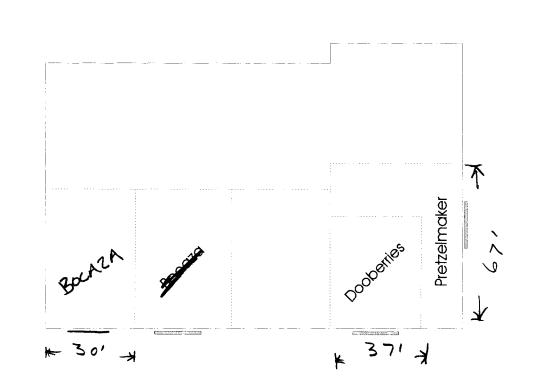

1

N

644 North Ave. @ 7th Street

4 lance

1

r

N

•

644 North Ave. @ 7th Street

4 lanes

0-5 \* ELECTRICAL SERVICE AND SWICH.

0-8 \*

END VIEW

FABRICATE AND INSTALL ONE SHEET METAL RACEWAY SIGN WITH PAN CHANNEL LOGO CABINET, PAN CHANNEL LETTERS "PRETZELMAKER" TO BE INSTALLED FLUSH ON EAST WALL OF BUILDING.