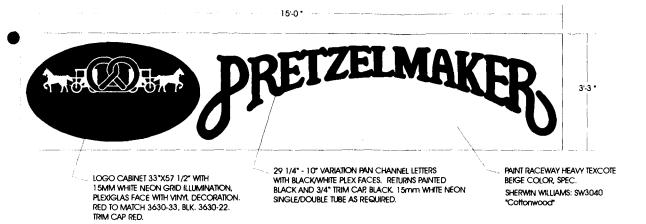

644 North Ave. @ 7th Street

4 lanes

0-5 \* ELECTRICAL SERVICE AND SWICH.

0-8 \*

END VIEW

FABRICATE AND INSTALL ONE SHEET METAL RACEWAY SIGN WITH PAN CHANNEL LOGO CABINET, PAN CHANNEL LETTERS "PRETZELMAKER" TO BE INSTALLED FLUSH ON EAST WALL OF BUILDING.