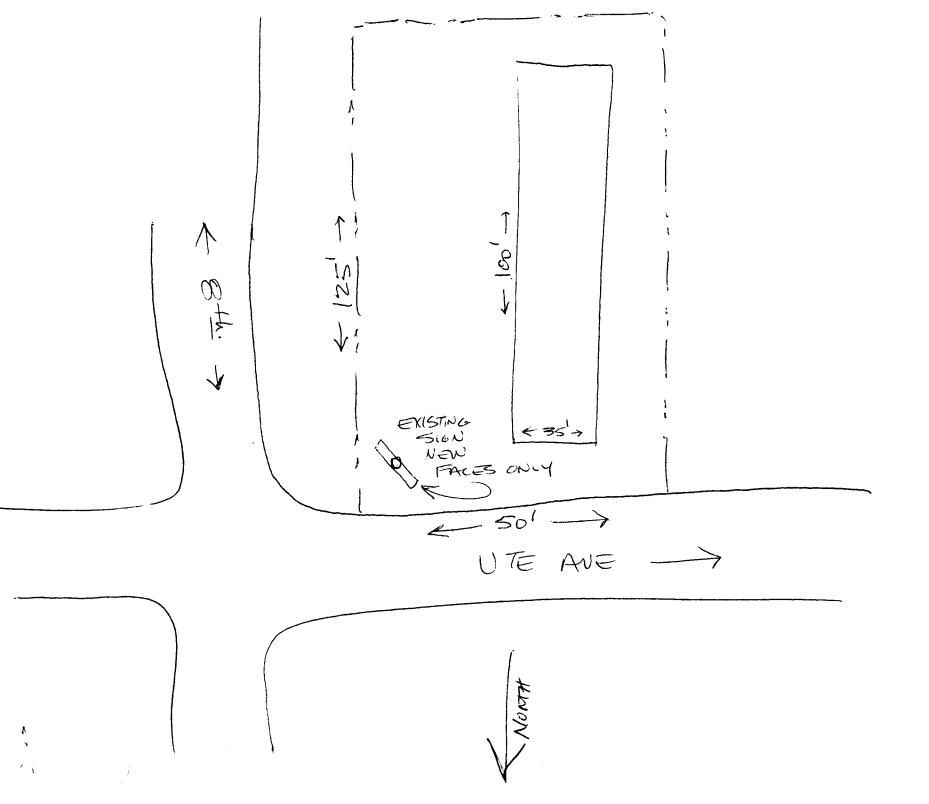

| BUSINESS NAME MUELLER'S STREET ADDRESS 153 UTE PROPERTY OWNER FRANK MO OWNER ADDRESS SAME                                      | AVE, LICENSE<br>UEHER ADDRES                            | 700                       | E.                |  |
|--------------------------------------------------------------------------------------------------------------------------------|---------------------------------------------------------|---------------------------|-------------------|--|
| [] 1. FLUSH WALL  Face Change Only (2,3 & 4):                                                                                  | 2 Square Feet per Linear Foot of B                      | uilding Facade            | 100               |  |
| [ ] 2. ROOF                                                                                                                    | 2 Square Feet per Linear Foot of Building Facade        |                           |                   |  |
| 3. FREE-STANDING                                                                                                               | 2 Traffic Lanes - 0.75 Square Feet x Street Frontage    |                           |                   |  |
| 4 or more Traffic Lanes - 1.5 Square Feet x Street Frontage                                                                    |                                                         |                           |                   |  |
| [ ] 4. PROJECTING                                                                                                              | 0.5 Square Feet per each Linear Foot of Building Facade |                           |                   |  |
| Existing Externally or Internally Illuminated - No Change in Electrical Service [ ] Non-Illuminated                            |                                                         |                           |                   |  |
| (1-4) Area of Proposed Sign 32<br>(1,2,4) Building Facade 35 Lin<br>(1-4) Street Frontage Lin<br>(2,4) Height to Top of Sign — | near Feet ear Feet (UTE) 62.55+                         | Feet                      |                   |  |
| Existing Signage/Type:                                                                                                         |                                                         | • FOR OFFICE U            | USE ONLY ●        |  |
|                                                                                                                                | Sq. Ft.                                                 | Signage Allowed on Parcel | : UTE AVE         |  |
|                                                                                                                                | Sq. Ft.                                                 | Building                  | 70 Sq. Ft.        |  |
|                                                                                                                                | Sq. Ft.                                                 | Free-Standing             | 94 Sq. Ft.        |  |
| Total Existing:                                                                                                                | Sq. Ft.                                                 | Total Allowed:            | 94 Sq. Ft.        |  |
| COMMENTS: FACE CHANGE ONLY -                                                                                                   |                                                         |                           |                   |  |
| NOTE: No sign may exceed 300 squ<br>proposed and existing signage includin<br>and locations.                                   |                                                         |                           |                   |  |
| Milliam                                                                                                                        | 2-24-97 ml                                              |                           | 3-11-97           |  |
| Applicant's Signature                                                                                                          | Date Community                                          | Development Approval      | Date              |  |
| (White: Community Development)                                                                                                 | (Canary: Applicant)                                     | (Pink:                    | Code Enforcement) |  |