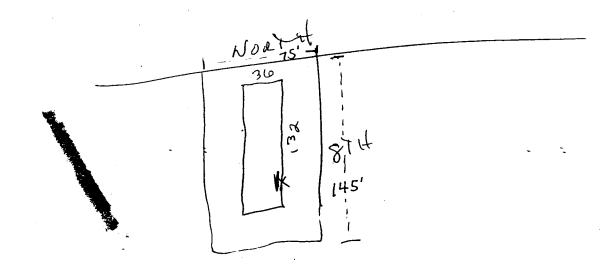

| BUSINESS NAME 2 SISTERS STREET ADDRESS 755 NO PROPERTY OWNER OWNER ADDRESS                                  | RIH AVE # 03E                                        | CONTRACTOR S LICENSE NO. S ADDRESS (O TELEPHONE NO. | 16N GAILERY<br>970251<br>48 INDEALDENT<br>241-6400           |
|-------------------------------------------------------------------------------------------------------------|------------------------------------------------------|-----------------------------------------------------|--------------------------------------------------------------|
| [ ] 1. FLUSH WALL                                                                                           | 2 Square Feet per Linear                             | Foot of Building Facade                             |                                                              |
| Face Change Only (2,3 & 4):                                                                                 |                                                      |                                                     |                                                              |
| ⋈ 2. ROOF                                                                                                   | 2 Square Feet per Linear Foot of Building Facade     |                                                     |                                                              |
| [ ] 3. FREE-STANDING                                                                                        | 2 Traffic Lanes - 0.75 Square Feet x Street Frontage |                                                     |                                                              |
|                                                                                                             | 4 or more Traffic Lanes -                            | •                                                   | •                                                            |
| [ ] 4. PROJECTING                                                                                           | 0.5 Square Feet per each                             | Linear Foot of Building                             | Facade                                                       |
| [ ] Existing Externally or Internally III                                                                   | luminated - No Change in F                           | llectrical Service                                  | [ ] Non-Illuminated                                          |
| (2,4) Height to Top of Sign Existing Signage/Type:                                                          | Feet Clearance to Gra                                |                                                     | OR OFFICE USE ONLY ●                                         |
| NONE                                                                                                        | Sq.                                                  | Ft. Signage Allo                                    | owed on Parcel:                                              |
|                                                                                                             | Sq.                                                  | Ft. Building                                        | AMMA 264Sq. Ft.                                              |
|                                                                                                             | Sq.                                                  | Ft. Free-Standin                                    | ng /C 9 Sq. Ft.                                              |
| Total Existing:                                                                                             | Sq.                                                  | Ft. Total All                                       | lowed: $264$ Sq. Ft.                                         |
| COMMENTS: 516N u                                                                                            | VILL FACE                                            | 8TH AVE.                                            | or ExistiNG CA                                               |
| NOTE: No sign may exceed 300 so proposed and existing signage include and locations.  Applicant's Signature |                                                      |                                                     | , alleys, easements, property lines, $\frac{1}{\sqrt{22/9}}$ |
| (White: Community Development)                                                                              | (Canary: Ap                                          | plicant)                                            | (Pink: Code Enforcement)                                     |