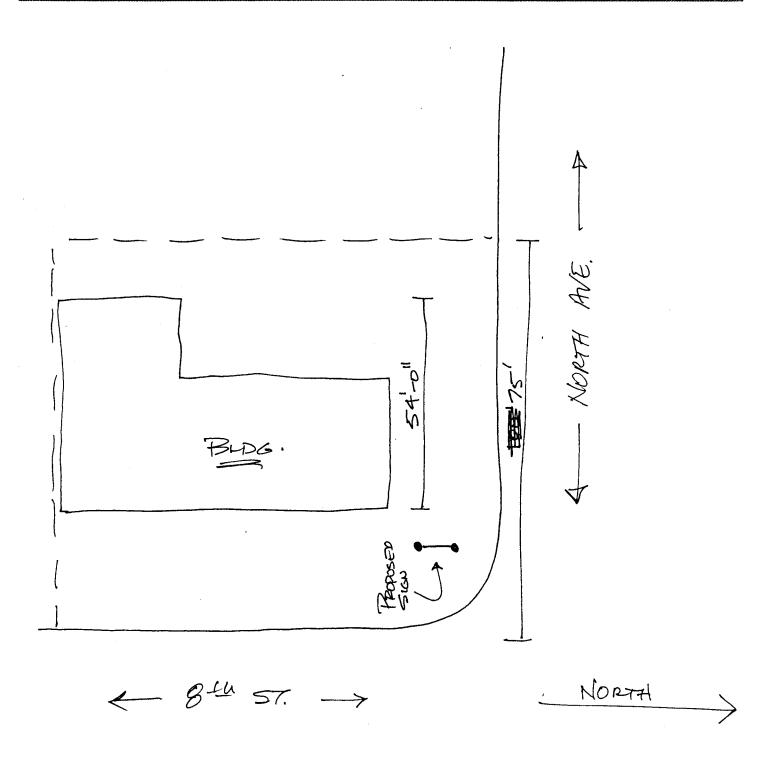

| (970) 244-1430                                                                                                            | Zo                                                                                                                                                                    | ne <u> </u>                                                                                  |                                              |                               |             |
|---------------------------------------------------------------------------------------------------------------------------|-----------------------------------------------------------------------------------------------------------------------------------------------------------------------|----------------------------------------------------------------------------------------------|----------------------------------------------|-------------------------------|-------------|
| BUSINESS NAME  CHRANAC  STREET ADDRESS  PROPERTY OWNER  OWNER ADDRESS  SAME                                               | DUPREE                                                                                                                                                                | LICENSE NO.                                                                                  | Buo's Si<br>2970109<br>55 UTE<br>245.        |                               |             |
| [ ] 1. FLUSH WALL [ ] 2. ROOF                                                                                             | 2 Square Feet per Linear F<br>2 Square Feet per Linear F<br>2 Traffic Lanes - 0.75 Square Feet per each L<br>0.5 Square Feet per each L<br>See #3 Spacing Requirement | oot of Building Faca<br>are Feet x Street Fro<br>.5 Square Feet x St<br>inear Foot of Buildi | ade<br>ontage<br>reet Frontage<br>ing Facade | 15 Square Feet                |             |
| [ ] Externally Illuminated                                                                                                | Internally I                                                                                                                                                          | lluminated                                                                                   |                                              | [ ] Non-Illumina              | <u>ited</u> |
| - 5) Area of Proposed Sign (1,2,4) Building Facade 54 (1 - 4) Street Frontage 2,4,5) Height to Top of Sign 2              | Square Feet Linear Feet                                                                                                                                               | 8-0" Feet                                                                                    |                                              |                               |             |
| Existing Signage/Type:                                                                                                    |                                                                                                                                                                       |                                                                                              | FOR OFFICE                                   | E USE ONLY ●                  |             |
|                                                                                                                           | Sq.                                                                                                                                                                   | Ft. Signage                                                                                  | Allowed on Par                               | rcel:                         |             |
|                                                                                                                           | Sq.                                                                                                                                                                   | Ft. Building                                                                                 | ,                                            | 108                           | Sq. Ft.     |
|                                                                                                                           | Sq.                                                                                                                                                                   | Ft. Free-Sta                                                                                 | ınding                                       | 112.5                         | Sq. Ft.     |
| Total Existing:                                                                                                           | Sq.                                                                                                                                                                   | Ft. Tota                                                                                     | l Allowed:                                   | 112.5                         | Sq. Ft.     |
| COMMENTS:                                                                                                                 | <del></del>                                                                                                                                                           |                                                                                              |                                              |                               |             |
| NOTE: No sign may exceed 300 so proposed and existing signage include and locations. A SEPARATE PER Applicant's Signature | ding types, dimensions, letter MIT FROM THE BUILDI                                                                                                                    | ring, abutting stre                                                                          | ets, alleys, eas<br>ENT IS REQU              | sements, proper <u>JIRED.</u> |             |
| (White: Community Development)                                                                                            | (Canary: Applicant) (A                                                                                                                                                | Pink: Building Dep                                                                           | rt) (Golder                                  | nrod: Code Enfo               | rcement)    |

(Pink: Code Enforcement)

| ADDRESS 308 MWNCC+ WAY TELEPHONE NO. 2301-0939  Foot of Building Facade are Feet x Street Frontage 1.5 Square Feet x Street Frontage Linear Foot of Building Facade |
|---------------------------------------------------------------------------------------------------------------------------------------------------------------------|
| Foot of Building Facade Foot of Building Facade are Feet x Street Frontage 1.5 Square Feet x Street Frontage Linear Foot of Building Facade                         |
| Foot of Building Facade Foot of Building Facade are Feet x Street Frontage 1.5 Square Feet x Street Frontage Linear Foot of Building Facade                         |
| Foot of Building Facade are Feet x Street Frontage 1.5 Square Feet x Street Frontage Linear Foot of Building Facade                                                 |
| are Feet x Street Frontage  1.5 Square Feet x Street Frontage  Linear Foot of Building Facade                                                                       |
| are Feet x Street Frontage  1.5 Square Feet x Street Frontage  Linear Foot of Building Facade                                                                       |
| 1.5 Square Feet x Street Frontage Linear Foot of Building Facade                                                                                                    |
| Linear Foot of Building Facade                                                                                                                                      |
|                                                                                                                                                                     |
|                                                                                                                                                                     |
|                                                                                                                                                                     |
| ectrical Service [/ Non-Illuminated                                                                                                                                 |
| Feet  • FOR OFFICE USE ONLY •                                                                                                                                       |
| Signage Allowed on Parcel:                                                                                                                                          |
| St. Building $42$ Sq. Ft.                                                                                                                                           |
| Free-Standing $1/2.5$ Sq. Ft.                                                                                                                                       |
| t. Total Allowed: 1125 Sq. Ft.                                                                                                                                      |
|                                                                                                                                                                     |
| en permit is required for each sign. Attach a sketch of ering, abutting streets, alleys, easements, property lines,                                                 |
|                                                                                                                                                                     |