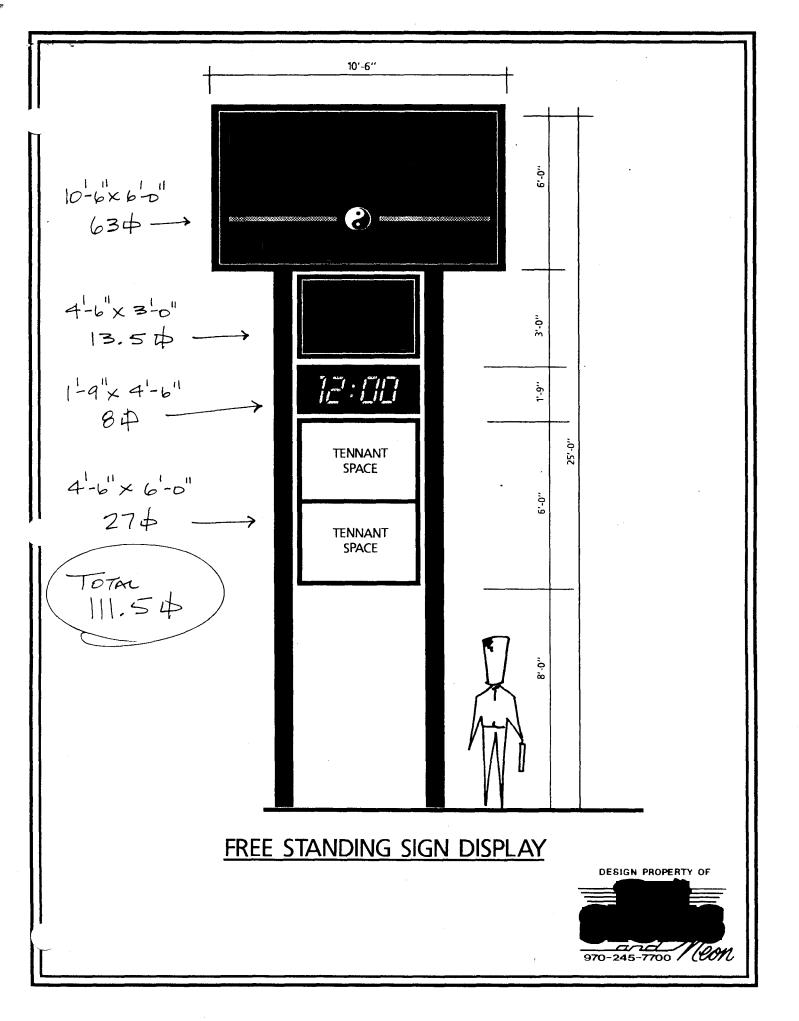

| (970) 244-1430                                                                                                            | Zo                                                                                                                                                                    | ne <u> </u>                                                                                  |                                              |                               |             |
|---------------------------------------------------------------------------------------------------------------------------|-----------------------------------------------------------------------------------------------------------------------------------------------------------------------|----------------------------------------------------------------------------------------------|----------------------------------------------|-------------------------------|-------------|
| BUSINESS NAME  CHRANAC  STREET ADDRESS  PROPERTY OWNER  OWNER ADDRESS  SAME                                               | DUPREE                                                                                                                                                                | LICENSE NO.                                                                                  | Buo's Si<br>2970109<br>55 UTE<br>245.        |                               |             |
| [ ] 1. FLUSH WALL [ ] 2. ROOF                                                                                             | 2 Square Feet per Linear F<br>2 Square Feet per Linear F<br>2 Traffic Lanes - 0.75 Square Feet per each L<br>0.5 Square Feet per each L<br>See #3 Spacing Requirement | oot of Building Faca<br>are Feet x Street Fro<br>.5 Square Feet x St<br>inear Foot of Buildi | ade<br>ontage<br>reet Frontage<br>ing Facade | 15 Square Feet                |             |
| [ ] Externally Illuminated                                                                                                | Internally I                                                                                                                                                          | lluminated                                                                                   |                                              | [ ] Non-Illumina              | <u>ited</u> |
| - 5) Area of Proposed Sign (1,2,4) Building Facade 54 (1 - 4) Street Frontage 2,4,5) Height to Top of Sign 2              | Square Feet Linear Feet                                                                                                                                               | 8-0" Feet                                                                                    |                                              |                               |             |
| Existing Signage/Type:                                                                                                    |                                                                                                                                                                       |                                                                                              | FOR OFFICE                                   | E USE ONLY ●                  |             |
|                                                                                                                           | Sq.                                                                                                                                                                   | Ft. Signage                                                                                  | Allowed on Par                               | rcel:                         |             |
|                                                                                                                           | Sq.                                                                                                                                                                   | Ft. Building                                                                                 | ,                                            | 108                           | Sq. Ft.     |
|                                                                                                                           | Sq.                                                                                                                                                                   | Ft. Free-Sta                                                                                 | ınding                                       | 112.5                         | Sq. Ft.     |
| Total Existing:                                                                                                           | Sq.                                                                                                                                                                   | Ft. Tota                                                                                     | l Allowed:                                   | 112.5                         | Sq. Ft.     |
| COMMENTS:                                                                                                                 | <del></del>                                                                                                                                                           |                                                                                              |                                              |                               |             |
| NOTE: No sign may exceed 300 so proposed and existing signage include and locations. A SEPARATE PER Applicant's Signature | ding types, dimensions, letter MIT FROM THE BUILDI                                                                                                                    | ring, abutting stre                                                                          | ets, alleys, eas<br>ENT IS REQU              | sements, proper <u>JIRED.</u> |             |
| (White: Community Development)                                                                                            | (Canary: Applicant) (A                                                                                                                                                | Pink: Building Dep                                                                           | rt) (Golder                                  | nrod: Code Enfo               | rcement)    |

(Pink: Code Enforcement)

| ADDRESS 308 MWNCC+ WAY TELEPHONE NO. 2301-0939  Foot of Building Facade are Feet x Street Frontage 1.5 Square Feet x Street Frontage Linear Foot of Building Facade |
|---------------------------------------------------------------------------------------------------------------------------------------------------------------------|
| Foot of Building Facade Foot of Building Facade are Feet x Street Frontage 1.5 Square Feet x Street Frontage Linear Foot of Building Facade                         |
| Foot of Building Facade Foot of Building Facade are Feet x Street Frontage 1.5 Square Feet x Street Frontage Linear Foot of Building Facade                         |
| Foot of Building Facade are Feet x Street Frontage 1.5 Square Feet x Street Frontage Linear Foot of Building Facade                                                 |
| are Feet x Street Frontage  1.5 Square Feet x Street Frontage  Linear Foot of Building Facade                                                                       |
| are Feet x Street Frontage  1.5 Square Feet x Street Frontage  Linear Foot of Building Facade                                                                       |
| 1.5 Square Feet x Street Frontage Linear Foot of Building Facade                                                                                                    |
| Linear Foot of Building Facade                                                                                                                                      |
|                                                                                                                                                                     |
|                                                                                                                                                                     |
|                                                                                                                                                                     |
| ectrical Service [/ Non-Illuminated                                                                                                                                 |
| Feet  • FOR OFFICE USE ONLY •                                                                                                                                       |
| Signage Allowed on Parcel:                                                                                                                                          |
| St. Building $42$ Sq. Ft.                                                                                                                                           |
| Free-Standing $1/2.5$ Sq. Ft.                                                                                                                                       |
| t. Total Allowed: 1125 Sq. Ft.                                                                                                                                      |
|                                                                                                                                                                     |
| en permit is required for each sign. Attach a sketch of ering, abutting streets, alleys, easements, property lines,                                                 |
|                                                                                                                                                                     |