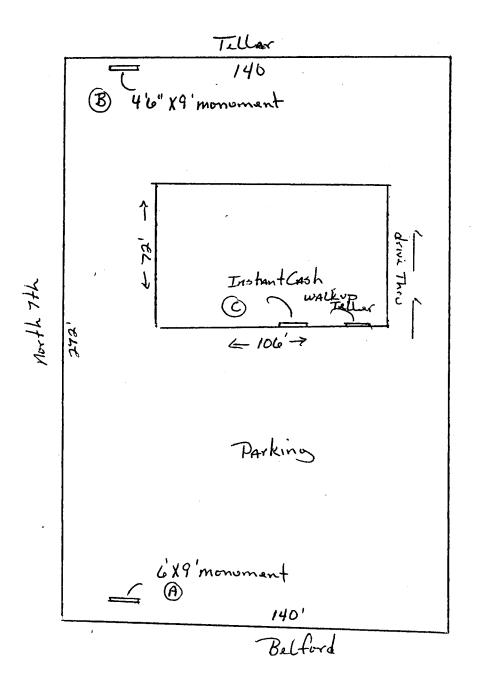

|                                                                            | Community Developm<br>250 North 5th Street<br>Grand Junction, CO                                                                                                                                                                                                                                                                                                                                                                                                                                              | eent Department                                          | Date Subn<br>FEE\$<br>Tax Sched                                                | 15.00<br>ule_ <del>]945-141</del> -                                                              | -12-003                                                  |          |
|----------------------------------------------------------------------------|---------------------------------------------------------------------------------------------------------------------------------------------------------------------------------------------------------------------------------------------------------------------------------------------------------------------------------------------------------------------------------------------------------------------------------------------------------------------------------------------------------------|----------------------------------------------------------|--------------------------------------------------------------------------------|--------------------------------------------------------------------------------------------------|----------------------------------------------------------|----------|
|                                                                            | (970) 244-1430                                                                                                                                                                                                                                                                                                                                                                                                                                                                                                |                                                          | Zone                                                                           | 2-3                                                                                              |                                                          |          |
| STREET<br>PROPER                                                           | address <u>925 N. 7th</u><br>Address <u>925 N. 7th</u><br>Ty owner <u>Sama</u><br>Address                                                                                                                                                                                                                                                                                                                                                                                                                     | AAtional T<br>GJ. 8150                                   | LICENSE<br>ADDRES                                                              | CTOR Wastern<br>NO. 1970 446<br>IS 2495 Indust<br>ONE NO. 242-754                                | mal BLVD 815                                             | -<br>005 |
| 3, 1     1     3.       1     1     3.       1     1     4.       1     5. | []       1. FLUSH WALL       2 Square Feet per Linear Foot of Building Facade         2. ROOF       2 Square Feet per Linear Foot of Building Facade         []       3. FREE-STANDING       2 Traffic Lanes - 0.75 Square Feet x Street Frontage         []       4. PROJECTING       0.5 Square Feet per each Linear Foot of Building Facade         []       5. OFF-PREMISE       0.5 Square Feet per each Linear Foot of Building Facade         []       Externally Illuminated       [] Non-Illuminated |                                                          |                                                                                |                                                                                                  |                                                          |          |
| $ \begin{array}{c}                                     $                   | (1,2,4)       Building Facade Linear Feet         (1-4)       Street Frontage D' Linear Feet ? & OU ?         (2,4,5)       Height to Top of Sign Feet Clearance to Grade Feet                                                                                                                                                                                                                                                                                                                                |                                                          |                                                                                |                                                                                                  |                                                          |          |
| Existing                                                                   | Existing Signage/Type:                                                                                                                                                                                                                                                                                                                                                                                                                                                                                        |                                                          |                                                                                | ● FOR OFFICE USE ONLY ●                                                                          |                                                          |          |
| :2-m                                                                       | momentsigne @ +                                                                                                                                                                                                                                                                                                                                                                                                                                                                                               | <u>54</u>                                                | s Sq. Ft.                                                                      | Signage Allowed on Pa                                                                            |                                                          |          |
| 1- R                                                                       | ict Jign (C)                                                                                                                                                                                                                                                                                                                                                                                                                                                                                                  | 7.5                                                      | Sq. Ft.                                                                        | Building                                                                                         | 2/2 Sq. Ft.                                              |          |
|                                                                            | Total Existing:                                                                                                                                                                                                                                                                                                                                                                                                                                                                                               | 61.5,00                                                  | Sq. Ft.<br>Sq. Ft.                                                             | Free-Standing<br>Total Allowed:                                                                  | 2/2 Sq. Ft.                                              |          |
| Existe<br>allowed<br>NOTE:<br>proposed<br>and locat                        | ENTS: <u>Installone</u> Rom<br>ng lign does not conform<br>M. Braces will be boxed<br>No sign may exceed 300 squar<br>1 and existing signage including<br>tions. <u>A SEPARATE PERMIT</u><br>During<br>tions. <u>A SEPARATE PERMIT</u><br>During<br>tions. <u>A SEPARATE PERMIT</u>                                                                                                                                                                                                                           | t in and be particular to the separate types, dimensions | No VISURE<br>T J HU K<br>sign clearand<br>, lettering, abu<br><b>ILDING DE</b> | <i>Maces, outport</i><br><i>Ugn face</i><br>is required for each s<br>utting streets, alleys, ea | sign. Attach a sketch of sements, property lines, UIRED. | aip      |