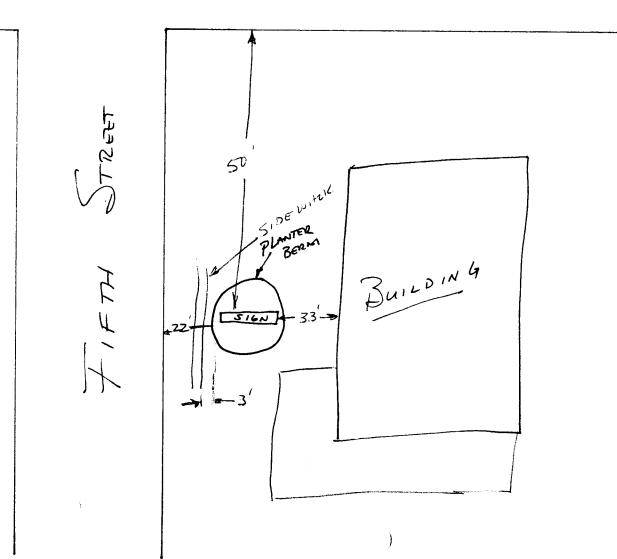

| BUSINES                                                    | SS NAME GRAND JU.                                                                                                                                                                                                                 | CONTRA                                                      | LCTOR                  | 's tirst                  |  |  |  |
|------------------------------------------------------------|-----------------------------------------------------------------------------------------------------------------------------------------------------------------------------------------------------------------------------------|-------------------------------------------------------------|------------------------|---------------------------|--|--|--|
| STREET ADDRESS 1001 N. STH. ST. STE C. LICENSE NO. 2970432 |                                                                                                                                                                                                                                   |                                                             |                        |                           |  |  |  |
|                                                            | TYOWNER JIM GAR                                                                                                                                                                                                                   |                                                             | s 950 No.              | ETH TIVE.                 |  |  |  |
| OWNER                                                      | ADDRESS 1001 N STH                                                                                                                                                                                                                | ST. TELEPH                                                  |                        | 6-1577                    |  |  |  |
|                                                            | · ·                                                                                                                                                                                                                               |                                                             |                        |                           |  |  |  |
| [] 1.                                                      |                                                                                                                                                                                                                                   |                                                             |                        |                           |  |  |  |
| [] 2.                                                      |                                                                                                                                                                                                                                   | 2 Square Feet per Linear Foot of Building Facade            |                        |                           |  |  |  |
| <b>3</b> .                                                 |                                                                                                                                                                                                                                   | 2) Traffic Lanes - 0.75 Square Feet x Street Frontage       |                        |                           |  |  |  |
| [] 4.                                                      |                                                                                                                                                                                                                                   | 4 or more Traffic Lanes - 1.5 Square Feet x Street Frontage |                        |                           |  |  |  |
| [] <del>4</del> .<br>[] 5.                                 |                                                                                                                                                                                                                                   |                                                             |                        |                           |  |  |  |
| [] 5.                                                      |                                                                                                                                                                                                                                   | 15 Spacing Requirements, 1100                               | > 500 square rect or < | 15 Square reet            |  |  |  |
| []                                                         | Externally Illuminated                                                                                                                                                                                                            | 😭 Internally Illuminat                                      | ed                     | [] Non-Illuminated        |  |  |  |
| - 5)<br>(1,2,4)<br>(1 - 4)<br>(2,4,5)<br>(5)               | Area of Proposed Sign $\cancel{8}$ So<br>Building Facade Linear F<br>Street Frontage $\cancel{25^{\prime\prime}}$ Linear Fe<br>Height to Top of Sign $\cancel{11^{\prime}8^{\prime}}$ Fe<br>Distance from all Existing Off-Premis | Feet N/A<br>eet<br>et Clearance to Grade4                   | /<br>Feet<br>Feet      |                           |  |  |  |
| Existing                                                   | g Signage/Type:                                                                                                                                                                                                                   |                                                             | ● FOR OFFI             | $CE \ USE \ ONLY \bullet$ |  |  |  |
| GA                                                         | LE E CO REMAY                                                                                                                                                                                                                     | 27, Sq. Ft.                                                 | Signage Allowed on P   | Parcel:                   |  |  |  |
|                                                            | (PREES/IT                                                                                                                                                                                                                         | Sq. Ft.                                                     | Building               | NA Sq. Ft.                |  |  |  |
|                                                            |                                                                                                                                                                                                                                   | Sq. Ft.                                                     | Free-Standing          | 93, 75 Sq. Ft.            |  |  |  |
|                                                            | Total Existing:                                                                                                                                                                                                                   | 27 Sq. Ft.                                                  | Total Allowed:         | 93,75 Sq. Ft.             |  |  |  |
| COMM                                                       | ENTS: adding to                                                                                                                                                                                                                   | existing free                                               | -Standing              | 2                         |  |  |  |

NOTE: No sign may exceed 300 square feet. A separate sign clearance is required for each sign. Attach a sketch of proposed and existing signage including types, dimensions, lettering, abutting streets, alleys, easements, property lines, and locations. A SEPARATE PERMIT FROM THE BUILDING DEPARTMENT IS REQUIRED.