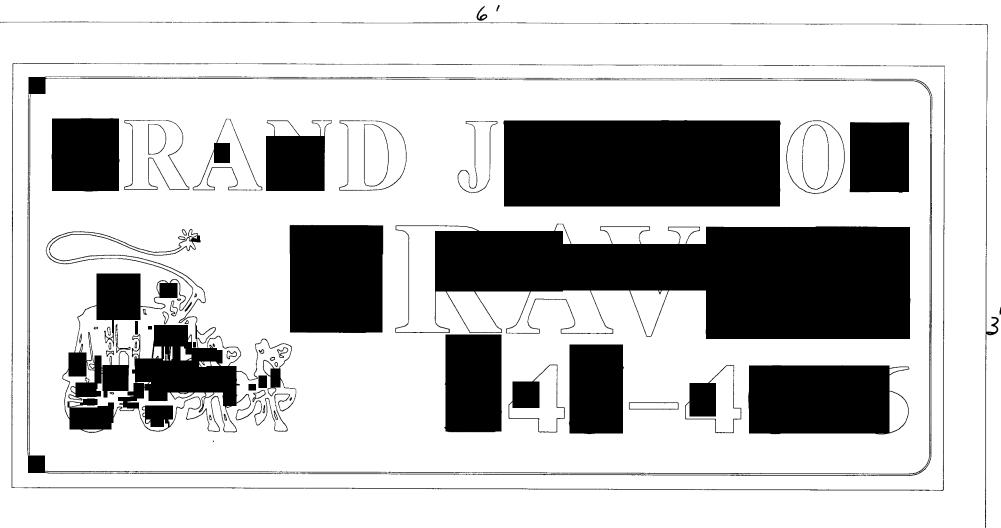

NOTE: No sign may exceed 300 square feet. A separate sign clearance is required for each sign. Attach a sketch of proposed and existing signage including types, dimensions, lettering, abutting streets, alleys, easements, property lines, and locations. A SEPARATE PERMIT FROM THE BUILDING DEPARTMENT IS REQUIRED.