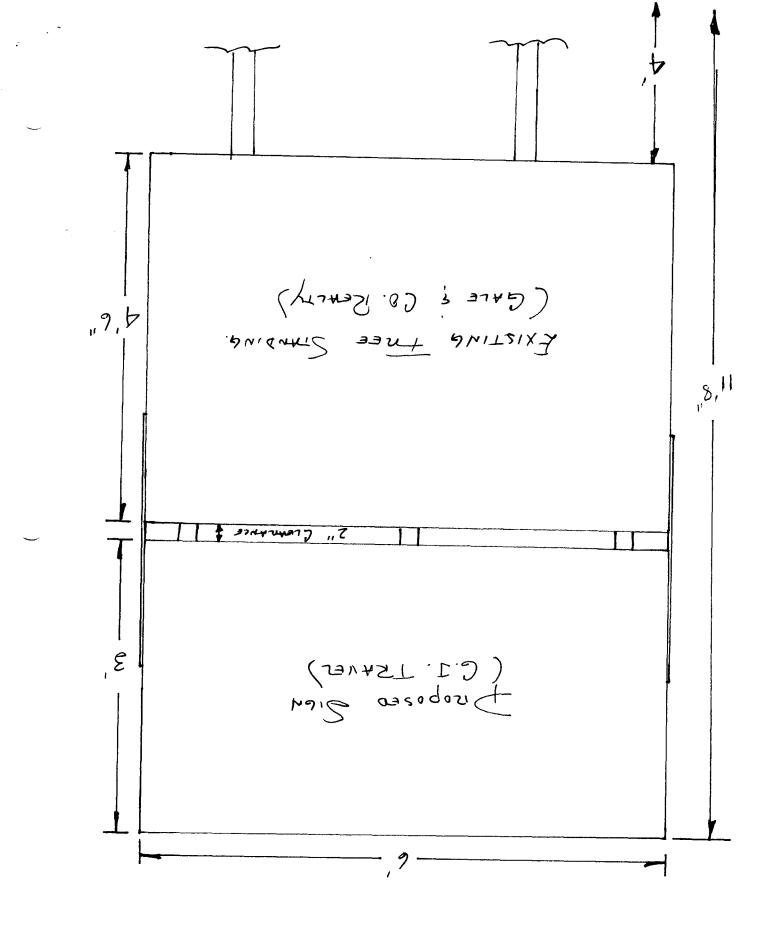

| BUSINES                                                    | SS NAME GRAND JU.                                                                                                                                                                                                                 | CONTRA                                                      | LCTOR                  | 's tirst                  |  |  |  |
|------------------------------------------------------------|-----------------------------------------------------------------------------------------------------------------------------------------------------------------------------------------------------------------------------------|-------------------------------------------------------------|------------------------|---------------------------|--|--|--|
| STREET ADDRESS 1001 N. STH. ST. STE C. LICENSE NO. 2970432 |                                                                                                                                                                                                                                   |                                                             |                        |                           |  |  |  |
|                                                            | TYOWNER JIM GAR                                                                                                                                                                                                                   |                                                             | s 950 No.              | ETH TIVE.                 |  |  |  |
| OWNER                                                      | ADDRESS 1001 N STH                                                                                                                                                                                                                | ST. TELEPH                                                  |                        | 6-1577                    |  |  |  |
|                                                            | · ·                                                                                                                                                                                                                               |                                                             |                        |                           |  |  |  |
| [] 1.                                                      |                                                                                                                                                                                                                                   |                                                             |                        |                           |  |  |  |
| [] 2.                                                      |                                                                                                                                                                                                                                   | 2 Square Feet per Linear Foot of Building Facade            |                        |                           |  |  |  |
| <b>3</b> .                                                 |                                                                                                                                                                                                                                   | 2) Traffic Lanes - 0.75 Square Feet x Street Frontage       |                        |                           |  |  |  |
| [] 4.                                                      |                                                                                                                                                                                                                                   | 4 or more Traffic Lanes - 1.5 Square Feet x Street Frontage |                        |                           |  |  |  |
| [] <del>4</del> .<br>[] 5.                                 |                                                                                                                                                                                                                                   |                                                             |                        |                           |  |  |  |
| [] 5.                                                      |                                                                                                                                                                                                                                   | 15 Spacing Requirements, 1100                               | > 500 square rect or < | 15 Square reet            |  |  |  |
| []                                                         | Externally Illuminated                                                                                                                                                                                                            | 😭 Internally Illuminat                                      | ed                     | [] Non-Illuminated        |  |  |  |
| - 5)<br>(1,2,4)<br>(1 - 4)<br>(2,4,5)<br>(5)               | Area of Proposed Sign $\cancel{8}$ So<br>Building Facade Linear F<br>Street Frontage $\cancel{25^{\prime\prime}}$ Linear Fe<br>Height to Top of Sign $\cancel{11^{\prime}8^{\prime}}$ Fe<br>Distance from all Existing Off-Premis | Feet N/A<br>eet<br>et Clearance to Grade4                   | /<br>Feet<br>Feet      |                           |  |  |  |
| Existing                                                   | g Signage/Type:                                                                                                                                                                                                                   |                                                             | ● FOR OFFI             | $CE \ USE \ ONLY \bullet$ |  |  |  |
| GA                                                         | LE E CO REMAY                                                                                                                                                                                                                     | 27, Sq. Ft.                                                 | Signage Allowed on P   | Parcel:                   |  |  |  |
|                                                            | (PREES/IT                                                                                                                                                                                                                         | Sq. Ft.                                                     | Building               | NA Sq. Ft.                |  |  |  |
|                                                            |                                                                                                                                                                                                                                   | Sq. Ft.                                                     | Free-Standing          | 93, 75 Sq. Ft.            |  |  |  |
|                                                            | Total Existing:                                                                                                                                                                                                                   | 27 Sq. Ft.                                                  | Total Allowed:         | 93,75 Sq. Ft.             |  |  |  |
| COMM                                                       | ENTS: adding to                                                                                                                                                                                                                   | existing free                                               | -Standing              | 2                         |  |  |  |

NOTE: No sign may exceed 300 square feet. A separate sign clearance is required for each sign. Attach a sketch of proposed and existing signage including types, dimensions, lettering, abutting streets, alleys, easements, property lines, and locations. A SEPARATE PERMIT FROM THE BUILDING DEPARTMENT IS REQUIRED.