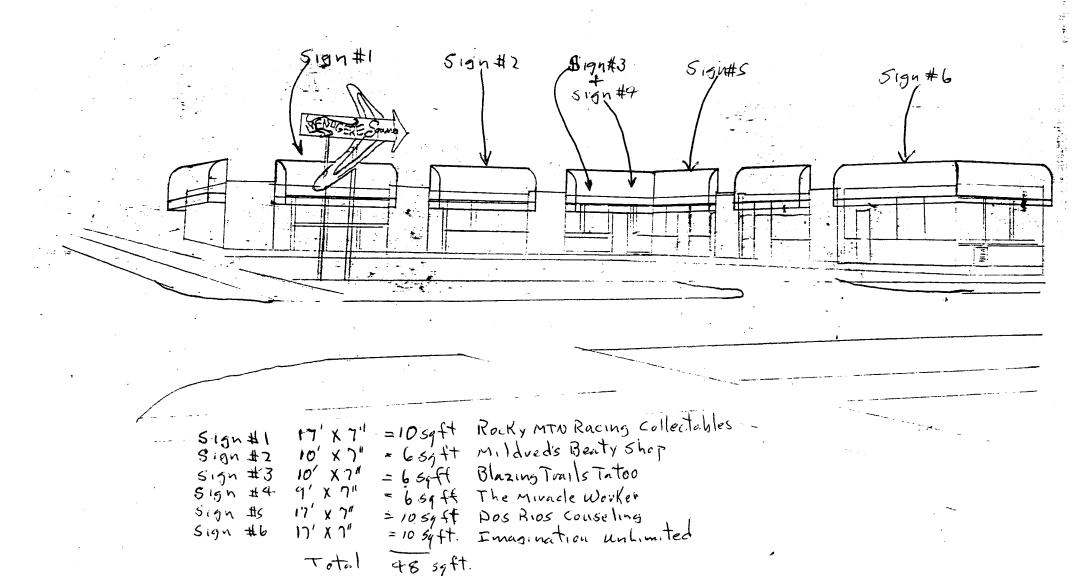

#### Sign Clearance

STREET ADDRESS 1010 No. th 5th 5th

PROPERTY OWNER William + Jan Pomve-Ke OWNER ADDRESS 1354 Sheuwood Drive

| Sign Clearance                                                                                                                                           |                                                                                                                                                                                                                                                                                                                                                                                                                                                                                                                                                                                                                                                                                                                                                                                                                                                                                                                                                                                                                                                                                                                                                                                                                                                                                                                                                                                                                                                                                                                                                                                                                                                                                                                                                                                                                                                                                                                                                                                                                                                                                                                                | And the second                                    |                 |
|----------------------------------------------------------------------------------------------------------------------------------------------------------|--------------------------------------------------------------------------------------------------------------------------------------------------------------------------------------------------------------------------------------------------------------------------------------------------------------------------------------------------------------------------------------------------------------------------------------------------------------------------------------------------------------------------------------------------------------------------------------------------------------------------------------------------------------------------------------------------------------------------------------------------------------------------------------------------------------------------------------------------------------------------------------------------------------------------------------------------------------------------------------------------------------------------------------------------------------------------------------------------------------------------------------------------------------------------------------------------------------------------------------------------------------------------------------------------------------------------------------------------------------------------------------------------------------------------------------------------------------------------------------------------------------------------------------------------------------------------------------------------------------------------------------------------------------------------------------------------------------------------------------------------------------------------------------------------------------------------------------------------------------------------------------------------------------------------------------------------------------------------------------------------------------------------------------------------------------------------------------------------------------------------------|---------------------------------------------------|-----------------|
|                                                                                                                                                          | Clearance No                                                                                                                                                                                                                                                                                                                                                                                                                                                                                                                                                                                                                                                                                                                                                                                                                                                                                                                                                                                                                                                                                                                                                                                                                                                                                                                                                                                                                                                                                                                                                                                                                                                                                                                                                                                                                                                                                                                                                                                                                                                                                                                   | 59539                                             |                 |
| Community Development Department                                                                                                                         | Date Submitted                                                                                                                                                                                                                                                                                                                                                                                                                                                                                                                                                                                                                                                                                                                                                                                                                                                                                                                                                                                                                                                                                                                                                                                                                                                                                                                                                                                                                                                                                                                                                                                                                                                                                                                                                                                                                                                                                                                                                                                                                                                                                                                 |                                                   |                 |
| 250 North 5th Street                                                                                                                                     | FEE\$ 25 7                                                                                                                                                                                                                                                                                                                                                                                                                                                                                                                                                                                                                                                                                                                                                                                                                                                                                                                                                                                                                                                                                                                                                                                                                                                                                                                                                                                                                                                                                                                                                                                                                                                                                                                                                                                                                                                                                                                                                                                                                                                                                                                     | m ( 14) - DC.                                     | nic             |
| Grand Junction, CO 81501                                                                                                                                 | Tax Schedule 29                                                                                                                                                                                                                                                                                                                                                                                                                                                                                                                                                                                                                                                                                                                                                                                                                                                                                                                                                                                                                                                                                                                                                                                                                                                                                                                                                                                                                                                                                                                                                                                                                                                                                                                                                                                                                                                                                                                                                                                                                                                                                                                | 95-142-05-                                        | NELOTA .        |
| (970) 244-1430                                                                                                                                           | Zone $C-\overline{I}$                                                                                                                                                                                                                                                                                                                                                                                                                                                                                                                                                                                                                                                                                                                                                                                                                                                                                                                                                                                                                                                                                                                                                                                                                                                                                                                                                                                                                                                                                                                                                                                                                                                                                                                                                                                                                                                                                                                                                                                                                                                                                                          |                                                   |                 |
| Sign#1 Facing Belt                                                                                                                                       |                                                                                                                                                                                                                                                                                                                                                                                                                                                                                                                                                                                                                                                                                                                                                                                                                                                                                                                                                                                                                                                                                                                                                                                                                                                                                                                                                                                                                                                                                                                                                                                                                                                                                                                                                                                                                                                                                                                                                                                                                                                                                                                                |                                                   |                 |
| Sign#1  SNAME Rocky MTN. Racing Collectal  ADDRESS 1010 North 5th Street  YOWNER William + Jan Pornverke  ADDRESS 1354 Shevwood Drive                    | es contractor_<br>license no. 2                                                                                                                                                                                                                                                                                                                                                                                                                                                                                                                                                                                                                                                                                                                                                                                                                                                                                                                                                                                                                                                                                                                                                                                                                                                                                                                                                                                                                                                                                                                                                                                                                                                                                                                                                                                                                                                                                                                                                                                                                                                                                                | 30 25 Road                                        |                 |
| ROOF 2 Square Feet per Li FREE-STANDING 2 Traffic Lanes - 0.7 4 or more Traffic La PROJECTING 0.5 Square Feet per 1                                      | inear Foot of Building Factorians Foot of Building Factorians Foot of Building Factorians Foot of Square Feet x Street Factorians Foot of Building Factorians Foot of Building Foot Foot Square Foot of S | cade<br>rontage<br>street Frontage<br>ling Facade | quare Feet      |
| Externally Illuminated [ ] Inter                                                                                                                         | nally Illuminated                                                                                                                                                                                                                                                                                                                                                                                                                                                                                                                                                                                                                                                                                                                                                                                                                                                                                                                                                                                                                                                                                                                                                                                                                                                                                                                                                                                                                                                                                                                                                                                                                                                                                                                                                                                                                                                                                                                                                                                                                                                                                                              | <u> </u>                                          | Non-Illuminated |
| Area of Proposed Sign Square Feet  Building Facade Square Feet  Street Frontage Feet Clearance to  Distance from all Existing Off-Premise Signs within 6 |                                                                                                                                                                                                                                                                                                                                                                                                                                                                                                                                                                                                                                                                                                                                                                                                                                                                                                                                                                                                                                                                                                                                                                                                                                                                                                                                                                                                                                                                                                                                                                                                                                                                                                                                                                                                                                                                                                                                                                                                                                                                                                                                |                                                   |                 |
| Signage/Type:                                                                                                                                            |                                                                                                                                                                                                                                                                                                                                                                                                                                                                                                                                                                                                                                                                                                                                                                                                                                                                                                                                                                                                                                                                                                                                                                                                                                                                                                                                                                                                                                                                                                                                                                                                                                                                                                                                                                                                                                                                                                                                                                                                                                                                                                                                | • FOR OFFICE US                                   | SE ONLY ●       |
| A 1 4 3 M4 / 18 M                                                                                                                                        |                                                                                                                                                                                                                                                                                                                                                                                                                                                                                                                                                                                                                                                                                                                                                                                                                                                                                                                                                                                                                                                                                                                                                                                                                                                                                                                                                                                                                                                                                                                                                                                                                                                                                                                                                                                                                                                                                                                                                                                                                                                                                                                                | Allowed on Parcel:                                |                 |
| Sign on Ballon Square                                                                                                                                    | Sq. Ft. Buildin                                                                                                                                                                                                                                                                                                                                                                                                                                                                                                                                                                                                                                                                                                                                                                                                                                                                                                                                                                                                                                                                                                                                                                                                                                                                                                                                                                                                                                                                                                                                                                                                                                                                                                                                                                                                                                                                                                                                                                                                                                                                                                                | т                                                 | 151) Sq. Ft.    |

| Tole Sign on Belfon      | 16 Sq. Ft.     | Building       | 150 Sq.        |
|--------------------------|----------------|----------------|----------------|
|                          | Sq. Ft.        | Free-Standing  | 933/4 sq.      |
| Total Existing:          | 16 BA Sq. Ft.  | Total Allowed: | <i>150</i> Sq. |
| COMMENTS: all existing s | ignage, except | pole Sign,     | to             |

# Sign Clearance

| Community Davidonium and D                                                                                                                                        |                                                                                        | Clearance                                                                           | NO                                                                                                                               |                                                  |
|-------------------------------------------------------------------------------------------------------------------------------------------------------------------|----------------------------------------------------------------------------------------|-------------------------------------------------------------------------------------|----------------------------------------------------------------------------------------------------------------------------------|--------------------------------------------------|
| Community Development D                                                                                                                                           | epartment                                                                              | Date Subi                                                                           | mitted $3 - 17 - 97$                                                                                                             |                                                  |
| 250 North 5th Street                                                                                                                                              |                                                                                        | FEE\$                                                                               | 5-                                                                                                                               |                                                  |
| Grand Junction, CO 81501                                                                                                                                          | 1                                                                                      | Tax Scheo                                                                           | dule <u>2945-142-0</u>                                                                                                           | SHOMMANDIS                                       |
| (970) 244-1430                                                                                                                                                    |                                                                                        |                                                                                     | C-1                                                                                                                              |                                                  |
| Sign#2 Fi                                                                                                                                                         | acing DeH                                                                              | Coval                                                                               |                                                                                                                                  |                                                  |
| ] 2. ROOF 2 Squa. ] 3. FREE-STANDING 2 Traff 4 or m ] 4. PROJECTING 0.5 Squ                                                                                       | re Feet per Line re Feet per Line fic Lanes - 0.75 ore Traffic Lane uare Feet per each | ADDRES  ADDRES  AFFOOT OF B  AR FOOT OF B  Square Feet  SS - 1.5 Squa  Ch Linear Fo | Fuilding Facade Fuilding Facade x Street Frontage are Feet x Street Frontage bot of Building Facade                              | Rd<br>53                                         |
| ] 5. OFF-PREMISE See #3                                                                                                                                           | Spacing Require                                                                        | ements; Not                                                                         | > 300 Square Feet or <                                                                                                           | 15 Square Feet                                   |
| [ ] Externally Illuminated                                                                                                                                        | [ ] Interna                                                                            | lly Illumina                                                                        | ted                                                                                                                              | [X] Non-Illuminated                              |
| Area of Proposed Sign Squa<br>1,2,4) Building Facade Street Frontage 55 Linear Feet<br>1 - 4) Street Frontage 55 Linear Feet<br>2,4,5) Height to Top of Sign Feet | et<br>t<br>Clearance to C                                                              |                                                                                     | Feet Feet                                                                                                                        |                                                  |
| 5) Distance from all Existing Off-Premise S                                                                                                                       | Signs within 000                                                                       |                                                                                     |                                                                                                                                  |                                                  |
| Existing Signage/Type:                                                                                                                                            | Signs within 600                                                                       | reet                                                                                |                                                                                                                                  | E USE ONLY ●                                     |
| Existing Signage/Type:                                                                                                                                            | 10 <b>A</b>                                                                            | Sq. Ft.                                                                             |                                                                                                                                  |                                                  |
| Existing Signage/Type:  Sign # 1 & #3. HA                                                                                                                         | 10 8                                                                                   |                                                                                     | ● FOR OFFIC                                                                                                                      |                                                  |
| Existing Signage/Type:                                                                                                                                            | 10 8                                                                                   | Sq. Ft.                                                                             | ● FOR OFFICE Signage Allowed on Pa                                                                                               | rcel:                                            |
| Existing Signage/Type:  Sign # 1 & #30 ###                                                                                                                        | 10 BL                                                                                  | Sq. Ft.                                                                             | ● FOR OFFICE Signage Allowed on Pa                                                                                               | rcel: /50 Sq. Ft.                                |
| Existing Signage/Type:  Sign#1 & #3 - #44  Pole Sign on BeHoud Square                                                                                             | 10 Ba                                                                                  | Sq. Ft. Sq. Ft.                                                                     | For OFFICE  Signage Allowed on Pa  Building  Free-Standing                                                                       | rcel:    150                                     |
| Existing Signage/Type:  Sign#1 & #3 - #44  Pole Sign on BeHoud Square  Total Existing:                                                                            | 10 B<br>16<br>24 B<br>. A separate s<br>, dimensions, l<br>DM THE BUIL                 | Sq. Ft. Sq. Ft. Sq. Ft. Sq. Ft. LDING DE                                            | For office  Signage Allowed on Pa  Building  Free-Standing  Total Allowed:  ce is required for each soutting streets, alleys, ea | ign. Attach a sketch of sements, property lines, |