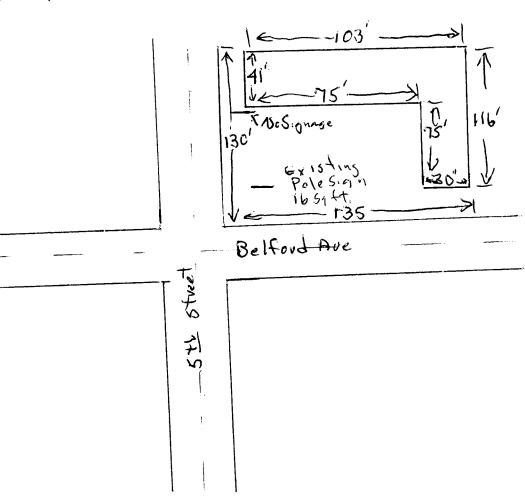

#### Sign Clearance

STREET ADDRESS 1010 No. th 5th 5th

PROPERTY OWNER William + Jan Pomve-Ke OWNER ADDRESS 1354 Sheuwood Drive

| Sign Clearance                                                                                                                                           |                                                                                                                                                                                                                                                                                                                                                                                                                                                                                                                                                                                                                                                                                                                                                                                                                                                                                                                                                                                                                                                                                                                                                                                                                                                                                                                                                                                                                                                                                                                                                                                                                                                                                                                                                                                                                                                                                                                                                                                                                                                                                                                                | And the second                                    |                 |
|----------------------------------------------------------------------------------------------------------------------------------------------------------|--------------------------------------------------------------------------------------------------------------------------------------------------------------------------------------------------------------------------------------------------------------------------------------------------------------------------------------------------------------------------------------------------------------------------------------------------------------------------------------------------------------------------------------------------------------------------------------------------------------------------------------------------------------------------------------------------------------------------------------------------------------------------------------------------------------------------------------------------------------------------------------------------------------------------------------------------------------------------------------------------------------------------------------------------------------------------------------------------------------------------------------------------------------------------------------------------------------------------------------------------------------------------------------------------------------------------------------------------------------------------------------------------------------------------------------------------------------------------------------------------------------------------------------------------------------------------------------------------------------------------------------------------------------------------------------------------------------------------------------------------------------------------------------------------------------------------------------------------------------------------------------------------------------------------------------------------------------------------------------------------------------------------------------------------------------------------------------------------------------------------------|---------------------------------------------------|-----------------|
|                                                                                                                                                          | Clearance No                                                                                                                                                                                                                                                                                                                                                                                                                                                                                                                                                                                                                                                                                                                                                                                                                                                                                                                                                                                                                                                                                                                                                                                                                                                                                                                                                                                                                                                                                                                                                                                                                                                                                                                                                                                                                                                                                                                                                                                                                                                                                                                   | 59539                                             |                 |
| Community Development Department                                                                                                                         | Date Submitted                                                                                                                                                                                                                                                                                                                                                                                                                                                                                                                                                                                                                                                                                                                                                                                                                                                                                                                                                                                                                                                                                                                                                                                                                                                                                                                                                                                                                                                                                                                                                                                                                                                                                                                                                                                                                                                                                                                                                                                                                                                                                                                 |                                                   |                 |
| 250 North 5th Street                                                                                                                                     | FEE\$ 25 7                                                                                                                                                                                                                                                                                                                                                                                                                                                                                                                                                                                                                                                                                                                                                                                                                                                                                                                                                                                                                                                                                                                                                                                                                                                                                                                                                                                                                                                                                                                                                                                                                                                                                                                                                                                                                                                                                                                                                                                                                                                                                                                     | m ( 14) - DC.                                     | nic             |
| Grand Junction, CO 81501                                                                                                                                 | Tax Schedule 29                                                                                                                                                                                                                                                                                                                                                                                                                                                                                                                                                                                                                                                                                                                                                                                                                                                                                                                                                                                                                                                                                                                                                                                                                                                                                                                                                                                                                                                                                                                                                                                                                                                                                                                                                                                                                                                                                                                                                                                                                                                                                                                | 95-142-05-                                        | NELOTA .        |
| (970) 244-1430                                                                                                                                           | Zone $C-\overline{I}$                                                                                                                                                                                                                                                                                                                                                                                                                                                                                                                                                                                                                                                                                                                                                                                                                                                                                                                                                                                                                                                                                                                                                                                                                                                                                                                                                                                                                                                                                                                                                                                                                                                                                                                                                                                                                                                                                                                                                                                                                                                                                                          |                                                   |                 |
| Sign#1 Facing Belt                                                                                                                                       |                                                                                                                                                                                                                                                                                                                                                                                                                                                                                                                                                                                                                                                                                                                                                                                                                                                                                                                                                                                                                                                                                                                                                                                                                                                                                                                                                                                                                                                                                                                                                                                                                                                                                                                                                                                                                                                                                                                                                                                                                                                                                                                                |                                                   |                 |
| Sign#1  SNAME Rocky MTN. Racing Collectal  ADDRESS 1010 North 5th Street  YOWNER William + Jan Pornverke  ADDRESS 1354 Shevwood Drive                    | es contractor_<br>license no. 2                                                                                                                                                                                                                                                                                                                                                                                                                                                                                                                                                                                                                                                                                                                                                                                                                                                                                                                                                                                                                                                                                                                                                                                                                                                                                                                                                                                                                                                                                                                                                                                                                                                                                                                                                                                                                                                                                                                                                                                                                                                                                                | 30 25 Road                                        |                 |
| ROOF 2 Square Feet per Li FREE-STANDING 2 Traffic Lanes - 0.7 4 or more Traffic La PROJECTING 0.5 Square Feet per 1                                      | inear Foot of Building Factorians Foot of Building Factorians Foot of Building Factorians Foot of Square Feet x Street Factorians Foot of Building Factorians Foot of Building Foot Foot Square Foot of S | cade<br>rontage<br>street Frontage<br>ling Facade | quare Feet      |
| Externally Illuminated [ ] Inter                                                                                                                         | nally Illuminated                                                                                                                                                                                                                                                                                                                                                                                                                                                                                                                                                                                                                                                                                                                                                                                                                                                                                                                                                                                                                                                                                                                                                                                                                                                                                                                                                                                                                                                                                                                                                                                                                                                                                                                                                                                                                                                                                                                                                                                                                                                                                                              | <u> </u>                                          | Non-Illuminated |
| Area of Proposed Sign Square Feet  Building Facade Square Feet  Street Frontage Feet Clearance to  Distance from all Existing Off-Premise Signs within 6 |                                                                                                                                                                                                                                                                                                                                                                                                                                                                                                                                                                                                                                                                                                                                                                                                                                                                                                                                                                                                                                                                                                                                                                                                                                                                                                                                                                                                                                                                                                                                                                                                                                                                                                                                                                                                                                                                                                                                                                                                                                                                                                                                |                                                   |                 |
| Signage/Type:                                                                                                                                            |                                                                                                                                                                                                                                                                                                                                                                                                                                                                                                                                                                                                                                                                                                                                                                                                                                                                                                                                                                                                                                                                                                                                                                                                                                                                                                                                                                                                                                                                                                                                                                                                                                                                                                                                                                                                                                                                                                                                                                                                                                                                                                                                | • FOR OFFICE US                                   | SE ONLY ●       |
| A 1 4 3 M4 / 18 M                                                                                                                                        |                                                                                                                                                                                                                                                                                                                                                                                                                                                                                                                                                                                                                                                                                                                                                                                                                                                                                                                                                                                                                                                                                                                                                                                                                                                                                                                                                                                                                                                                                                                                                                                                                                                                                                                                                                                                                                                                                                                                                                                                                                                                                                                                | Allowed on Parcel:                                |                 |
| Sign on Ballon Square                                                                                                                                    | Sq. Ft. Buildin                                                                                                                                                                                                                                                                                                                                                                                                                                                                                                                                                                                                                                                                                                                                                                                                                                                                                                                                                                                                                                                                                                                                                                                                                                                                                                                                                                                                                                                                                                                                                                                                                                                                                                                                                                                                                                                                                                                                                                                                                                                                                                                | т                                                 | 151) Sq. Ft.    |

| Tole Sign on Belfon      | 16 Sq. Ft.     | Building       | 150 Sq.        |
|--------------------------|----------------|----------------|----------------|
|                          | Sq. Ft.        | Free-Standing  | 933/4 sq.      |
| Total Existing:          | 16 BA Sq. Ft.  | Total Allowed: | <i>150</i> Sq. |
| COMMENTS: all existing s | ignage, except | pole Sign,     | to             |