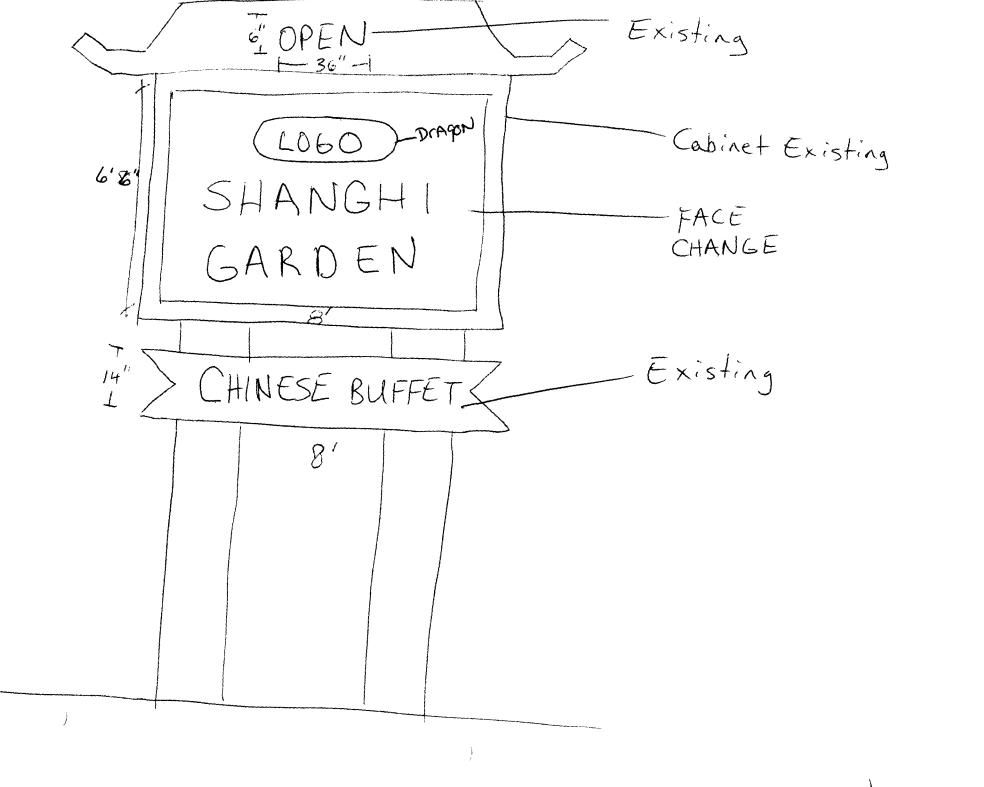

| (770) 244-1430                                                                                     | Zone                                                                                                                                                                                                              |                                                                                           |                                  |
|----------------------------------------------------------------------------------------------------|-------------------------------------------------------------------------------------------------------------------------------------------------------------------------------------------------------------------|-------------------------------------------------------------------------------------------|----------------------------------|
| BUSINESS NAME SHANG HI<br>STREET ADDRESS 1037 NO<br>PROPERTY OWNER JIM JI<br>OWNER ADDRESS SAME    | ADDR ADDR                                                                                                                                                                                                         | RACTOR PLATINUM<br>ISE NO. 2970732<br>RESS 614 B JAC<br>PHONE NO. 523-7                   | FSON                             |
| [ ] 1. FLUSH WALL [ ] 2. ROOF                                                                      | 2 Square Feet per Linear Foot of<br>2 Square Feet per Linear Foot of<br>2 Traffic Lanes - 0.75 Square Fe<br>4 or more Traffic Lanes - 1.5 Sq<br>0.5 Square Feet per each Linear<br>See #3 Spacing Requirements; N | Building Facade et x Street Frontage quare Feet x Street Frontage Foot of Building Facade | 15 Square Feet                   |
| [ ] Externally Illuminated                                                                         | Internally Illumin                                                                                                                                                                                                | nated                                                                                     | [ ] Non-Illuminated              |
| (1,2,4) Building Facade (1-4) Street Frontage / DO I (2,4,5) Height to Top of Sign _ 2             | Square Feet Linear Feet Linear Feet Feet Clearance to Grade f-Premise Signs within 600 Feet                                                                                                                       | Feet Feet                                                                                 |                                  |
| Existing Signage/Type:                                                                             |                                                                                                                                                                                                                   | ● FOR OFFIC                                                                               | CE USE ONLY ●                    |
| "Open" top of pile sig                                                                             | , /, 5 Sq. Ft.                                                                                                                                                                                                    | Signage Allowed on P                                                                      | arcel:                           |
| "Chinese Buffet" bettonos                                                                          |                                                                                                                                                                                                                   | Building                                                                                  | SQ. Sq. Ft.                      |
|                                                                                                    | Sq. Ft.                                                                                                                                                                                                           | Free-Standing                                                                             | /50 Sq. Ft.                      |
| Total Existing:                                                                                    | iO,S Sq. Ft.                                                                                                                                                                                                      | Total Allowed:                                                                            | /50 Sq. Ft.                      |
| COMMENTS: WE ARE T                                                                                 | ZEPLACING FACES                                                                                                                                                                                                   | N AN EXISTING                                                                             | 9 POLE SIGN                      |
| NOTE: No sign may exceed 300 so proposed and existing signage include and locations. ASEPARATE PER | ling types, dimensions, lettering,  MIT FROM THE BUILDING I                                                                                                                                                       | abutting streets, alleys, ex<br>DEPARTMENT IS REQ<br>UKE Li Ultur                         | asements, property lines, UIRED. |
| Applicant's Signature                                                                              | Date Communit                                                                                                                                                                                                     | ty Development Approva                                                                    | al Date                          |
| (White: Community Development)                                                                     | (Canary: Applicant) (Pink:                                                                                                                                                                                        | Building Dept) (Golde                                                                     | enrod: Code Enforcement)         |