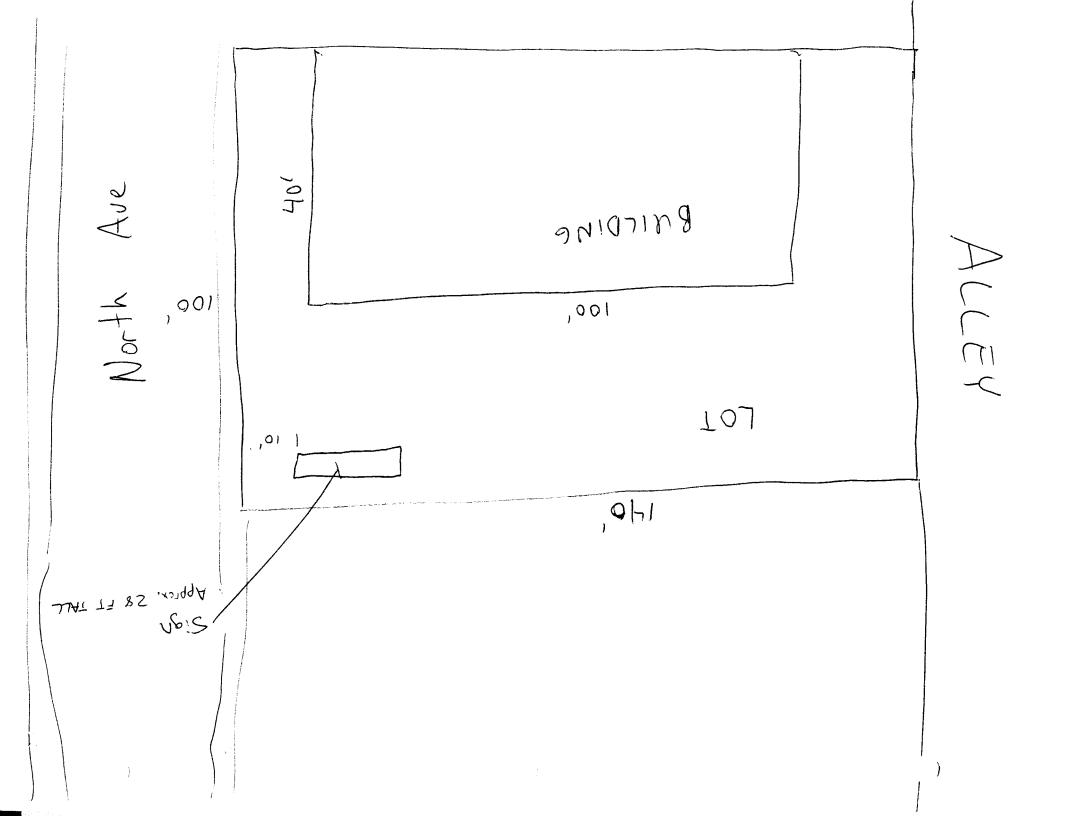

| (770) 244-1430                                                                                     | Zone                                                                                                                                                                                                              |                                                                                           |                                  |
|----------------------------------------------------------------------------------------------------|-------------------------------------------------------------------------------------------------------------------------------------------------------------------------------------------------------------------|-------------------------------------------------------------------------------------------|----------------------------------|
| BUSINESS NAME SHANG HI<br>STREET ADDRESS 1037 NO<br>PROPERTY OWNER JIM JI<br>OWNER ADDRESS SAME    | ADDR ADDR                                                                                                                                                                                                         | RACTOR PLATINUM<br>ISE NO. 2970732<br>RESS 614 B JAC<br>PHONE NO. 523-7                   | FSON                             |
| [ ] 1. FLUSH WALL [ ] 2. ROOF                                                                      | 2 Square Feet per Linear Foot of<br>2 Square Feet per Linear Foot of<br>2 Traffic Lanes - 0.75 Square Fe<br>4 or more Traffic Lanes - 1.5 Sq<br>0.5 Square Feet per each Linear<br>See #3 Spacing Requirements; N | Building Facade et x Street Frontage quare Feet x Street Frontage Foot of Building Facade | 15 Square Feet                   |
| [ ] Externally Illuminated                                                                         | Internally Illumin                                                                                                                                                                                                | nated                                                                                     | [ ] Non-Illuminated              |
| (1,2,4) Building Facade (1-4) Street Frontage / DO I (2,4,5) Height to Top of Sign _ 2             | Square Feet Linear Feet Linear Feet Feet Clearance to Grade f-Premise Signs within 600 Feet                                                                                                                       | Feet Feet                                                                                 |                                  |
| Existing Signage/Type:                                                                             |                                                                                                                                                                                                                   | ● FOR OFFIC                                                                               | CE USE ONLY ●                    |
| "Open" top of pile sig                                                                             | , /, 5 Sq. Ft.                                                                                                                                                                                                    | Signage Allowed on P                                                                      | arcel:                           |
| "Chinese Buffet" bettonos                                                                          |                                                                                                                                                                                                                   | Building                                                                                  | SQ. Sq. Ft.                      |
|                                                                                                    | Sq. Ft.                                                                                                                                                                                                           | Free-Standing                                                                             | /50 Sq. Ft.                      |
| Total Existing:                                                                                    | iO,S Sq. Ft.                                                                                                                                                                                                      | Total Allowed:                                                                            | /50 Sq. Ft.                      |
| COMMENTS: WE ARE T                                                                                 | ZEPLACING FACES                                                                                                                                                                                                   | N AN EXISTING                                                                             | 9 POLE SIGN                      |
| NOTE: No sign may exceed 300 so proposed and existing signage include and locations. ASEPARATE PER | ling types, dimensions, lettering,  MIT FROM THE BUILDING I                                                                                                                                                       | abutting streets, alleys, ex<br>DEPARTMENT IS REQ<br>UKE Li Ultur                         | asements, property lines, UIRED. |
| Applicant's Signature                                                                              | Date Communit                                                                                                                                                                                                     | ty Development Approva                                                                    | al Date                          |
| (White: Community Development)                                                                     | (Canary: Applicant) (Pink:                                                                                                                                                                                        | Building Dept) (Golde                                                                     | enrod: Code Enforcement)         |