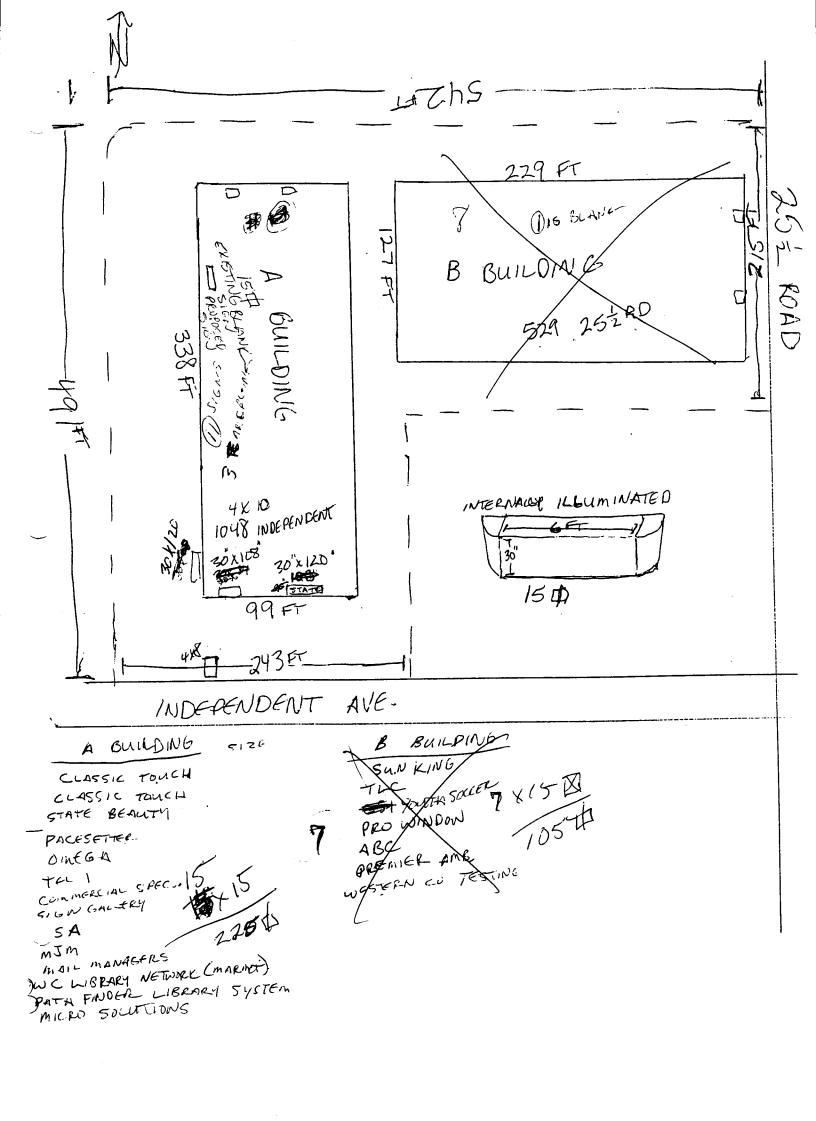

|                                                                                           | 7-1450                                                                       |                                                                          |                   |                         |  |  |  |
|-------------------------------------------------------------------------------------------|------------------------------------------------------------------------------|--------------------------------------------------------------------------|-------------------|-------------------------|--|--|--|
| BUSINESS NAME BAYONS STREET ADDRESS / 1048 / 1ND PROPERTY OWNER OWNER ADDRESS / 1048 / ND | CONT<br>DE PENDENT AL A-210 LICEN<br>PEATY ADDR<br>DE PENDENTAIE A-201 TELES | RACTOR SIGN GR<br>ISE NO. 29 7029<br>RESS 1048 INDEPT<br>PHONE NO. 241-6 | NOTODAL           | NC<br>E A-109           |  |  |  |
| FLUSH WALL                                                                                | 2 Square Feet per Linear Foot of                                             | Building Facade                                                          |                   |                         |  |  |  |
| Face Change Only (2,3 & 4):                                                               |                                                                              |                                                                          |                   |                         |  |  |  |
| [ ] 2. ROOF                                                                               |                                                                              | 2 Square Feet per Linear Foot of Building Facade                         |                   |                         |  |  |  |
| [ ] 3. FREE-STANDING                                                                      | 2 Traffic Lanes - 0.75 Square Feet x Street Frontage                         |                                                                          |                   |                         |  |  |  |
| [ ] 4. PROJECTING                                                                         | 4 or more Traffic Lanes - 1.5 Sq                                             | •                                                                        |                   |                         |  |  |  |
| [ ] 4. PROJECTING                                                                         | 0.5 Square Feet per each Linear                                              | root of building racade                                                  |                   |                         |  |  |  |
| Existing Externally or Internally                                                         | y Illuminated - No Change in Electric                                        | al Service [ ]                                                           | Non-Illuminat     | ed                      |  |  |  |
| (1 - 4) Street Frontage                                                                   | -                                                                            | Feet FOR OFFICE                                                          | E USE ONLY        |                         |  |  |  |
| Zanstang organiger Typer                                                                  |                                                                              | - Tok of the                                                             |                   |                         |  |  |  |
| SEE MAP                                                                                   | Sq. Ft.                                                                      | Signage Allowed on Pa                                                    |                   |                         |  |  |  |
|                                                                                           | Sq. Ft.                                                                      |                                                                          |                   | Sq. Ft.                 |  |  |  |
|                                                                                           |                                                                              | Signage Allowed on Pa                                                    | rcel:             |                         |  |  |  |
|                                                                                           | Sq. Ft.                                                                      | Signage Allowed on Pa<br>Building                                        | rcel: 676         | Sq. Ft.                 |  |  |  |
| Total Existing:  COMMENTS:  NOTE: No sign may exceed 30                                   | Sq. Ft.                                                                      | Signage Allowed on Pa Building Free-Standing Total Allowed:              | 182<br>676<br>676 | Sq. Ft. Sq. Ft. Sq. Ft. |  |  |  |
| Total Existing:  COMMENTS:  NOTE: No sign may exceed 30 proposed and existing signage inc | Sq. Ft. Sq. Ft. Sq. Ft. O square feet. A separate sign per                   | Signage Allowed on Pa Building Free-Standing Total Allowed:              | 182<br>676<br>676 | Sq. Ft. Sq. Ft. Sq. Ft. |  |  |  |