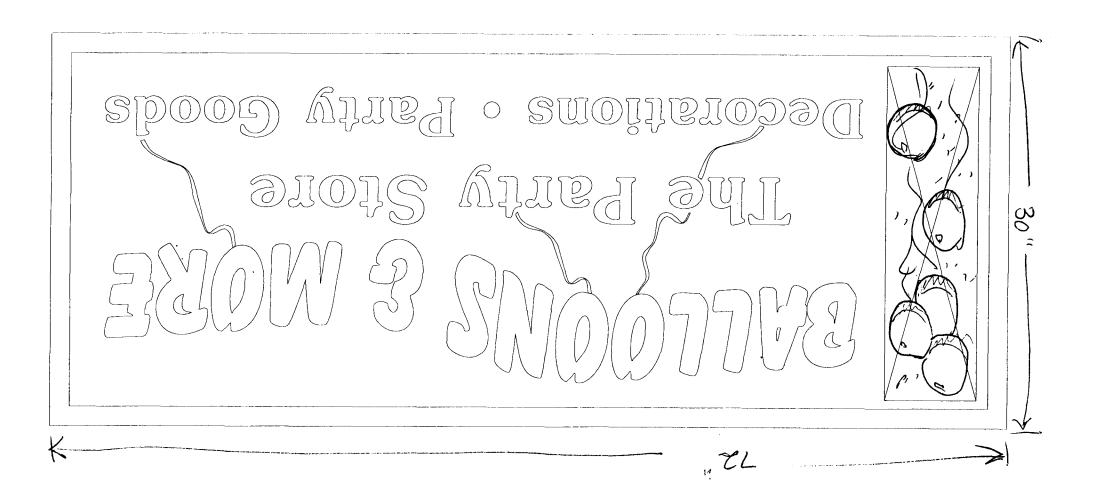

|                                                                                           | 7-1450                                                                       |                                                                          |                   |                         |  |  |  |
|-------------------------------------------------------------------------------------------|------------------------------------------------------------------------------|--------------------------------------------------------------------------|-------------------|-------------------------|--|--|--|
| BUSINESS NAME BAYONS STREET ADDRESS / 1048 / 1ND PROPERTY OWNER OWNER ADDRESS / 1048 / ND | CONT<br>DE PENDENT AL A-210 LICEN<br>PEATY ADDR<br>DE PENDENTAIE A-201 TELES | RACTOR SIGN GR<br>ISE NO. 29 7029<br>RESS 1048 INDEPT<br>PHONE NO. 241-6 | NOTODAL           | NC<br>E A-109           |  |  |  |
| FLUSH WALL                                                                                | 2 Square Feet per Linear Foot of                                             | Building Facade                                                          |                   |                         |  |  |  |
| Face Change Only (2,3 & 4):                                                               |                                                                              |                                                                          |                   |                         |  |  |  |
| [ ] 2. ROOF                                                                               |                                                                              | 2 Square Feet per Linear Foot of Building Facade                         |                   |                         |  |  |  |
| [ ] 3. FREE-STANDING                                                                      | 2 Traffic Lanes - 0.75 Square Feet x Street Frontage                         |                                                                          |                   |                         |  |  |  |
| [ ] 4. PROJECTING                                                                         | 4 or more Traffic Lanes - 1.5 Sq                                             | •                                                                        |                   |                         |  |  |  |
| [ ] 4. PROJECTING                                                                         | 0.5 Square Feet per each Linear                                              | root of building racade                                                  |                   |                         |  |  |  |
| Existing Externally or Internally                                                         | y Illuminated - No Change in Electric                                        | al Service [ ]                                                           | Non-Illuminat     | ed                      |  |  |  |
| (1 - 4) Street Frontage                                                                   | -                                                                            | Feet FOR OFFICE                                                          | E USE ONLY        |                         |  |  |  |
| Zanstang organiger Typer                                                                  |                                                                              | - Tok of the                                                             |                   |                         |  |  |  |
| SEE MAP                                                                                   | Sq. Ft.                                                                      | Signage Allowed on Pa                                                    |                   |                         |  |  |  |
|                                                                                           | Sq. Ft.                                                                      |                                                                          |                   | Sq. Ft.                 |  |  |  |
|                                                                                           |                                                                              | Signage Allowed on Pa                                                    | rcel:             |                         |  |  |  |
|                                                                                           | Sq. Ft.                                                                      | Signage Allowed on Pa<br>Building                                        | rcel: 676         | Sq. Ft.                 |  |  |  |
| Total Existing:  COMMENTS:  NOTE: No sign may exceed 30                                   | Sq. Ft.                                                                      | Signage Allowed on Pa Building Free-Standing Total Allowed:              | 182<br>676<br>676 | Sq. Ft. Sq. Ft. Sq. Ft. |  |  |  |
| Total Existing:  COMMENTS:  NOTE: No sign may exceed 30 proposed and existing signage inc | Sq. Ft. Sq. Ft. Sq. Ft. O square feet. A separate sign per                   | Signage Allowed on Pa Building Free-Standing Total Allowed:              | 182<br>676<br>676 | Sq. Ft. Sq. Ft. Sq. Ft. |  |  |  |