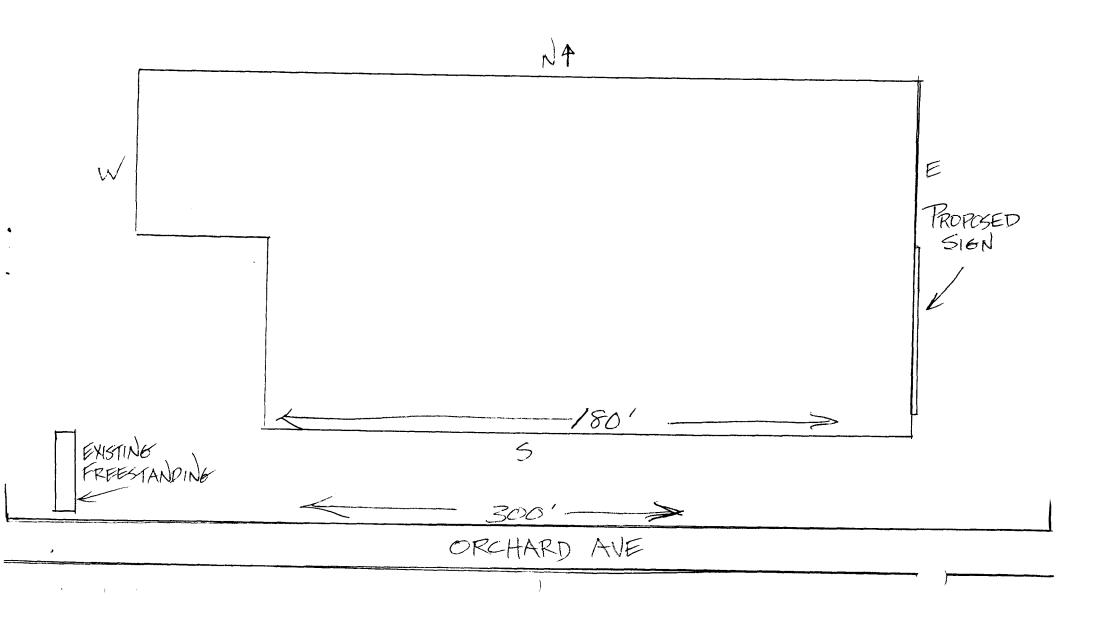

| BUSINESS NAME ORCHARD PHARMACY STREET ADDRESS 1060 ORCHARD AU PROPERTY OWNER OWNER ADDRESS |                                                  |                                                                                                                                                                                                                                                                          | LICENS ADDRE      | CONTRACTOR VALLEY SIGNS, INCLICENSE NO. 2970824  ADDRESS 1008 3RD AU TELEPHONE NO. 245-8290 |                            |  |  |
|--------------------------------------------------------------------------------------------|--------------------------------------------------|--------------------------------------------------------------------------------------------------------------------------------------------------------------------------------------------------------------------------------------------------------------------------|-------------------|---------------------------------------------------------------------------------------------|----------------------------|--|--|
| <u>⊠</u> 1.                                                                                | FLUSH WALL                                       | 2 Square Feet per                                                                                                                                                                                                                                                        | Linear Foot of I  | Building Facade                                                                             |                            |  |  |
| Face Change C [ ] 2. [ ] 3. [ ] 4.                                                         | Only (2,3 & 4):  ROOF  FREE-STANDING  PROJECTING | <ul> <li>2 Square Feet per Linear Foot of Building Facade</li> <li>2 Traffic Lanes - 0.75 Square Feet x Street Frontage</li> <li>4 or more Traffic Lanes - 1.5 Square Feet x Street Frontage</li> <li>0.5 Square Feet per each Linear Foot of Building Facade</li> </ul> |                   |                                                                                             |                            |  |  |
| [ ] Existing Ex                                                                            | xternally or Internally III                      | uminated - No Chan                                                                                                                                                                                                                                                       | ge in Electrical  | Service [X]                                                                                 | Non-Illuminated            |  |  |
| (1,2,4) Build<br>(1 - 4) Stree                                                             | th to Top of Sign                                | Linear Feet  inear Feet 300  Feet Clearance                                                                                                                                                                                                                              |                   |                                                                                             |                            |  |  |
| (1) 1/ X                                                                                   | 0' 11 11<br>8' 11 11                             | 10                                                                                                                                                                                                                                                                       | Sq. Ft.           | Building                                                                                    | 360 sq. Ft.                |  |  |
| Misc. Tota                                                                                 | SMALL SIGI<br>d Existing:                        | VS 26<br>120                                                                                                                                                                                                                                                             | Sq. Ft.           | Free-Standing  Total Allowed:                                                               | 225 sq. Ft.<br>360 sq. Ft. |  |  |
| COMMENTS                                                                                   |                                                  | -                                                                                                                                                                                                                                                                        |                   | RE INDIVIDI<br>NOUNTED ON                                                                   | IAL LETTERS                |  |  |
|                                                                                            | •                                                | •                                                                                                                                                                                                                                                                        | ns, lettering, al | it is required for each singuiting streets, alleys, each development Approval               | sements, property lines,   |  |  |