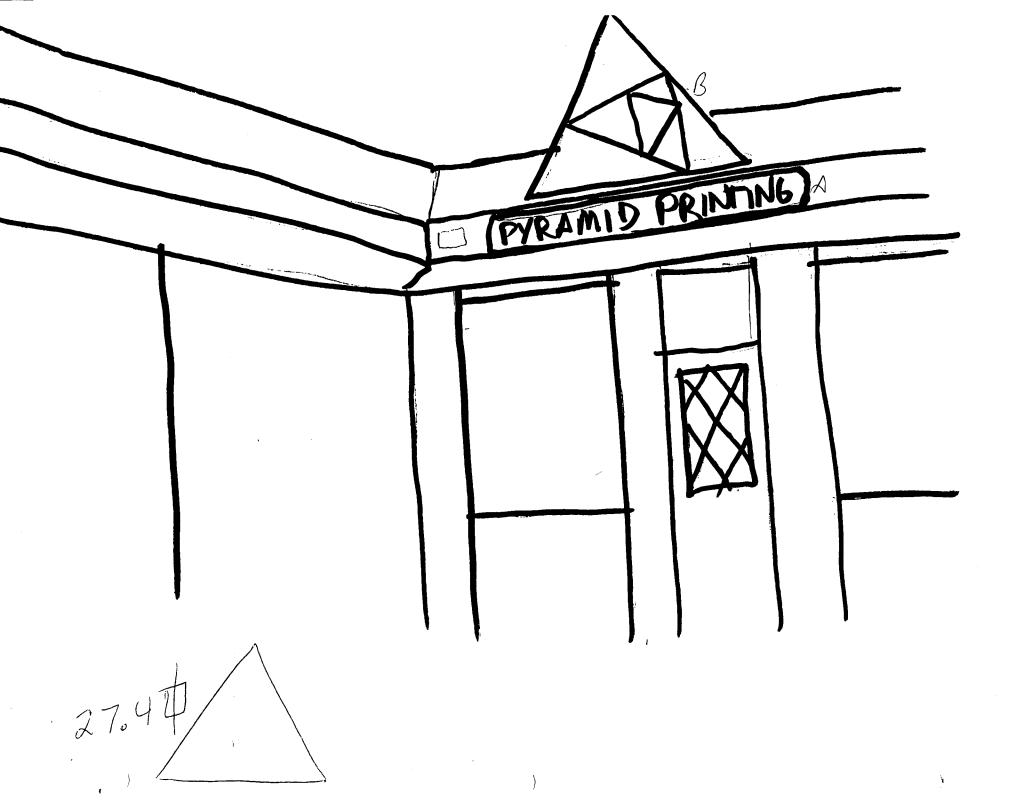

| 30<br>54                           | Sq. Ft.             | • FOR OFFIC  Signage Allowed on Par  Building                        | rcel: HWY 6            | <b>●</b><br>& )↓<br>Sq. Ft. |

(Canary: Applicant)





7. PYRAMID PRINTING, INC

j





<u>,</u> )