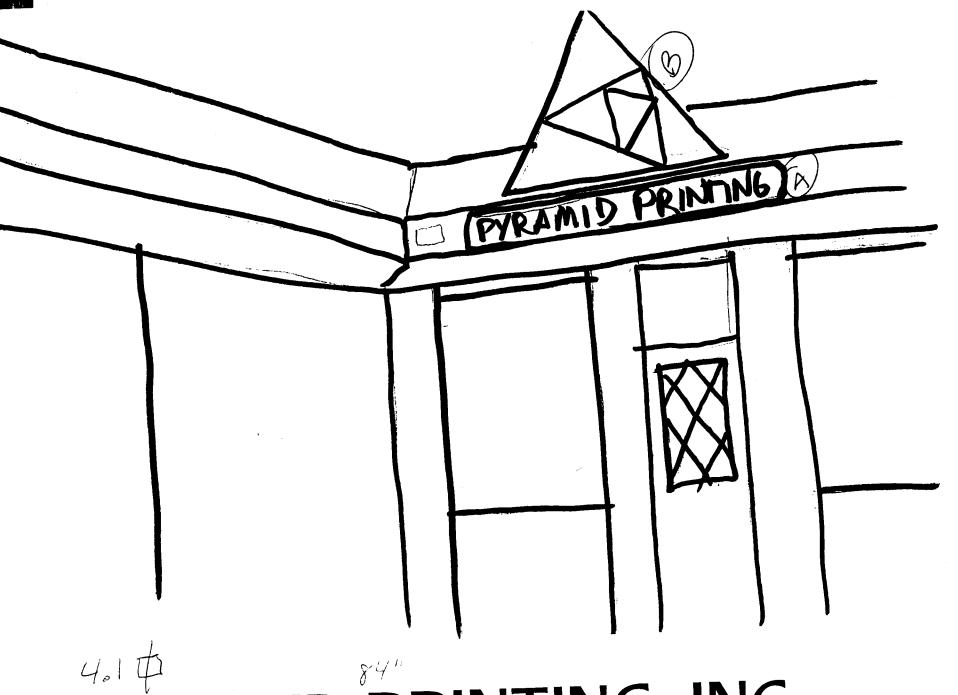

| 30<br>54                           | Sq. Ft.             | • FOR OFFIC  Signage Allowed on Par  Building                        | rcel: HWY 6            | <b>●</b><br>& )↓<br>Sq. Ft. |

(Canary: Applicant)





7. PYRAMID PRINTING, INC

j





<u>,</u> )