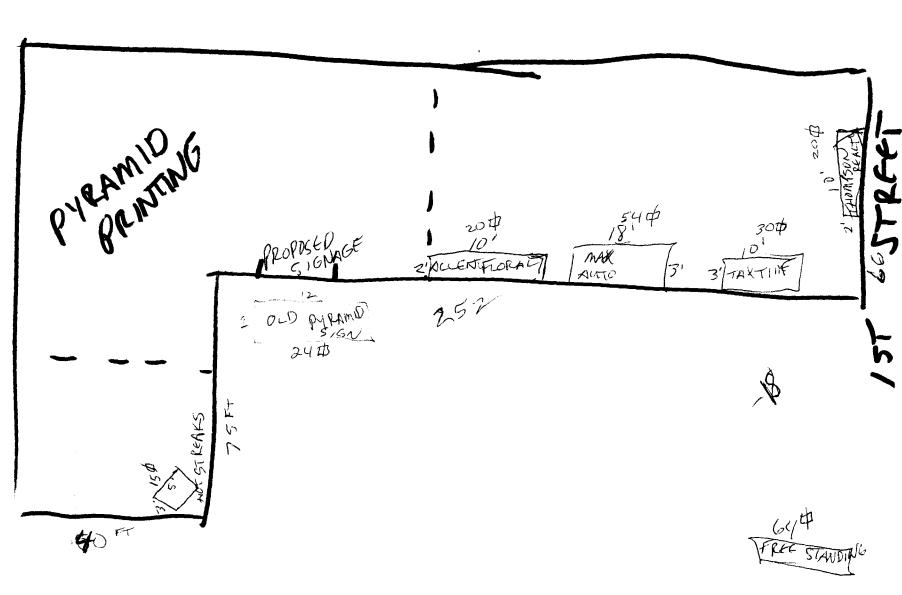

(Pink: Code Enforcement)

| 1. FLU<br>Face Change Only (2                                                         |                                                                                                                                                                                                                                                                                                                                                                                                                                                                                                                                                                                                                                                                                                                                                                                                                                                                                                                                                                                                                                                                                                                                                                                                                                                                                                                                                                                                                                                                                                                                                                                                                                                                                                                                                                                                                                                                                                                                                                                                                                                                                                                                | uare Feet per L                    | inear Foot of       | Building Facade                                                      |                        |                             |
|---------------------------------------------------------------------------------------|--------------------------------------------------------------------------------------------------------------------------------------------------------------------------------------------------------------------------------------------------------------------------------------------------------------------------------------------------------------------------------------------------------------------------------------------------------------------------------------------------------------------------------------------------------------------------------------------------------------------------------------------------------------------------------------------------------------------------------------------------------------------------------------------------------------------------------------------------------------------------------------------------------------------------------------------------------------------------------------------------------------------------------------------------------------------------------------------------------------------------------------------------------------------------------------------------------------------------------------------------------------------------------------------------------------------------------------------------------------------------------------------------------------------------------------------------------------------------------------------------------------------------------------------------------------------------------------------------------------------------------------------------------------------------------------------------------------------------------------------------------------------------------------------------------------------------------------------------------------------------------------------------------------------------------------------------------------------------------------------------------------------------------------------------------------------------------------------------------------------------------|------------------------------------|---------------------|----------------------------------------------------------------------|------------------------|-----------------------------|
| [ ] 3. FRI                                                                            | EE-STANDING 2 Tr                                                                                                                                                                                                                                                                                                                                                                                                                                                                                                                                                                                                                                                                                                                                                                                                                                                                                                                                                                                                                                                                                                                                                                                                                                                                                                                                                                                                                                                                                                                                                                                                                                                                                                                                                                                                                                                                                                                                                                                                                                                                                                               | affic Lanes - 0.                   | 75 Square Fe        | E Building Facade set x Street Frontage quare Feet x Street Frontage |                        |                             |
|                                                                                       | OJECTING 0.5 stally or Internally Illuminate                                                                                                                                                                                                                                                                                                                                                                                                                                                                                                                                                                                                                                                                                                                                                                                                                                                                                                                                                                                                                                                                                                                                                                                                                                                                                                                                                                                                                                                                                                                                                                                                                                                                                                                                                                                                                                                                                                                                                                                                                                                                                   |                                    |                     | Foot of Building Facade  al Service                                  | Non-Illuminate         | e <b>d</b>                  |
| (1,2,4) Building F                                                                    | roposed Sign 4, S<br>Facade 262 Linear I                                                                                                                                                                                                                                                                                                                                                                                                                                                                                                                                                                                                                                                                                                                                                                                                                                                                                                                                                                                                                                                                                                                                                                                                                                                                                                                                                                                                                                                                                                                                                                                                                                                                                                                                                                                                                                                                                                                                                                                                                                                                                       | Feet                               |                     |                                                                      |                        |                             |
| (1,2,4) Building F<br>(1 - 4) Street From                                             | Facade 297 Linear I ntage Linear F Top of Sign Fe                                                                                                                                                                                                                                                                                                                                                                                                                                                                                                                                                                                                                                                                                                                                                                                                                                                                                                                                                                                                                                                                                                                                                                                                                                                                                                                                                                                                                                                                                                                                                                                                                                                                                                                                                                                                                                                                                                                                                                                                                                                                              | Feet<br>eet 210                    | to Grade            | Feet MANA                                                            | MATALAS<br>CE USE ONLY |                             |
| (1,2,4) Building F<br>(1 - 4) Street From<br>(2,4) Height to T<br>Existing Signage/Ty | Facade 292 Linear I ntage Linear For For Sign For For Sign                                                                                                                                                                                                                                                                                                                                                                                                                                                                                                                                                                                                                                                                                                                                                                                                                                                                                                                                                                                                                                                                                                                                                                                                                                                                                                                                                                                                                                                                                                                                                                                                                                                                                                                                                                                                                                                                                                                                                                                                                                                                     | Feet<br>eet 210                    | to Grade<br>Sq. Ft. |                                                                      | E USE ONLY             | •                           |
| (1,2,4) Building F<br>(1 - 4) Street From<br>(2,4) Height to T<br>Existing Signage/Ty | Facade 297 Linear Intage Linear Formula Formul | Feet<br>eet 210<br>eet Clearance t |                     | • FOR OFFIC                                                          | E USE ONLY             | •                           |
| (1,2,4) Building F<br>(1 - 4) Street From<br>(2,4) Height to T<br>Existing Signage/Ty | Facade 292 Linear I ntage Linear For For Sign For For Sign                                                                                                                                                                                                                                                                                                                                                                                                                                                                                                                                                                                                                                                                                                                                                                                                                                                                                                                                                                                                                                                                                                                                                                                                                                                                                                                                                                                                                                                                                                                                                                                                                                                                                                                                                                                                                                                                                                                                                                                                                                                                     | Feet 210 eet 210 eet Clearance t   | Sq. Ft.             | • FOR OFFIC  Signage Allowed on Par                                  | rcel: HWY 6            | •<br>• ) <del>'</del>       |
| (1,2,4) Building F<br>(1 - 4) Street From<br>(2,4) Height to T<br>Existing Signage/Ty | Facade 292 Linear I ntage 297 Linear I Top of Sign Fe  ype:  MAP Tax Time  Max Auto  Accent Florul                                                                                                                                                                                                                                                                                                                                                                                                                                                                                                                                                                                                                                                                                                                                                                                                                                                                                                                                                                                                                                                                                                                                                                                                                                                                                                                                                                                                                                                                                                                                                                                                                                                                                                                                                                                                                                                                                                                                                                                                                             | 30<br>54                           | Sq. Ft.             | • FOR OFFIC  Signage Allowed on Par  Building                        | rcel: HWY 6            | <b>●</b><br>& )↓<br>Sq. Ft. |