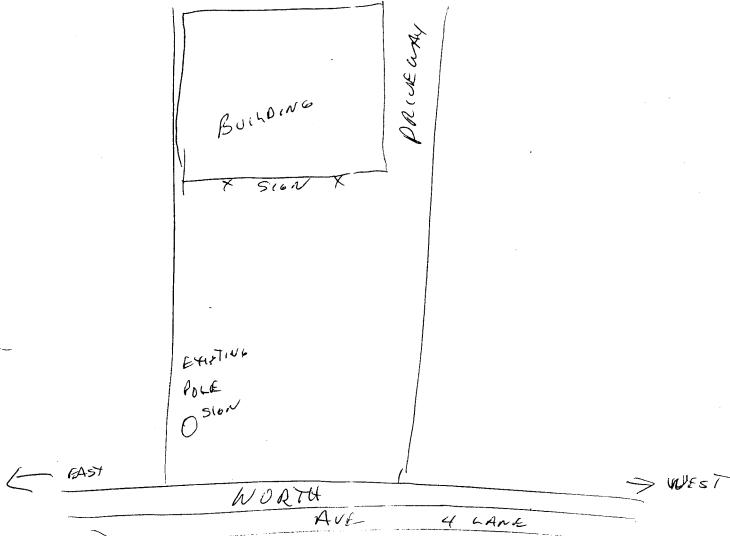

| (970) 244-1430                                                                                        |                                                    | Zone                                                                     | Zone C-1                                                                                                       |            |  |
|-------------------------------------------------------------------------------------------------------|----------------------------------------------------|--------------------------------------------------------------------------|----------------------------------------------------------------------------------------------------------------|------------|--|
| BUSINESS NAME DIORIOS PIZZA  STREET ADDRESS 1125 NORTH ARE  PROPERTY OWNER SAME  OWNER ADDRESS        |                                                    | CONTR<br>LICENS<br>ADDRE<br>TELEPI                                       | CONTRACTOR SIGN 64LLERY INC<br>LICENSE NO. 2970251<br>ADDRESS 1048 INDEPENDENT<br>TELEPHONE NO. 241-6400       |            |  |
| 1. FLUSH WALL   2. ROOF   3. FREE-STANDING    4. PROJECTING   5. OFF-PREMISE   Externally Illuminated | 0.5 Square Feet per<br>See #3 Spacing Rec          | Linear Foot of I<br>175 Square Fee<br>Lanes - 1.5 Squ<br>1 each Linear F | Building Facade t x Street Frontage are Feet x Street Frontage oot of Building Facade t > 300 Square Feet or < |            |  |
| - 5) Area of Proposed Sign                                                                            | Square Feet Linear Feet Linear Feet Feet Clearance |                                                                          |                                                                                                                |            |  |
| Existing Signage/Type:                                                                                |                                                    |                                                                          | ● FOR OFFICE USE ONLY ●                                                                                        |            |  |
| FREE STANDING                                                                                         | 36                                                 | Sq. Ft.                                                                  | Signage Allowed on I                                                                                           | Parcel:    |  |
|                                                                                                       |                                                    | Sq. Ft.                                                                  | Building                                                                                                       | 72 Sq. Ft. |  |
|                                                                                                       |                                                    | Sq. Ft.                                                                  | Free-Standing                                                                                                  | 75 Sq. Ft. |  |
| Total Existing:                                                                                       | 36                                                 | Sq. Ft.                                                                  | Total Allowed:                                                                                                 | 75 Sq. Ft. |  |
| COMMENTS:                                                                                             |                                                    |                                                                          |                                                                                                                |            |  |
| NOTE: No sign may exceed 300 sproposed and existing signage inclu                                     | -                                                  | _                                                                        | •                                                                                                              | _          |  |

(White: Community Development)

Applicant's Signature

(Canary: Applicant)

and locations. A SEPARATE PERMIT FROM THE BUILDING DEPARTMENT IS REQUIRED.

(Pink: Building Dept)

(Goldenrod: Code Enforcement)

1125 NORTH AVE