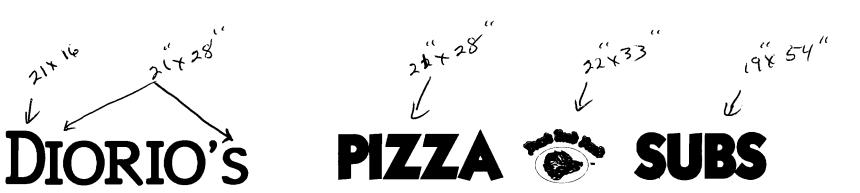

| (970) 244-1430                                                                                        |                                                    | Zone                                                                     | Zone C-1                                                                                                       |            |  |
|-------------------------------------------------------------------------------------------------------|----------------------------------------------------|--------------------------------------------------------------------------|----------------------------------------------------------------------------------------------------------------|------------|--|
| BUSINESS NAME DIORIOS PIZZA  STREET ADDRESS 1125 NORTH ARE  PROPERTY OWNER SAME  OWNER ADDRESS        |                                                    | CONTR<br>LICENS<br>ADDRE<br>TELEPI                                       | CONTRACTOR SIGN 64LLERY INC<br>LICENSE NO. 2970251<br>ADDRESS 1048 INDEPENDENT<br>TELEPHONE NO. 241-6400       |            |  |
| 1. FLUSH WALL   2. ROOF   3. FREE-STANDING    4. PROJECTING   5. OFF-PREMISE   Externally Illuminated | 0.5 Square Feet per<br>See #3 Spacing Rec          | Linear Foot of I<br>175 Square Fee<br>Lanes - 1.5 Squ<br>1 each Linear F | Building Facade t x Street Frontage are Feet x Street Frontage oot of Building Facade t > 300 Square Feet or < |            |  |
| - 5) Area of Proposed Sign                                                                            | Square Feet Linear Feet Linear Feet Feet Clearance |                                                                          |                                                                                                                |            |  |
| Existing Signage/Type:                                                                                |                                                    |                                                                          | ● FOR OFFICE USE ONLY ●                                                                                        |            |  |
| FREE STANDING                                                                                         | 36                                                 | Sq. Ft.                                                                  | Signage Allowed on I                                                                                           | Parcel:    |  |
|                                                                                                       |                                                    | Sq. Ft.                                                                  | Building                                                                                                       | 72 Sq. Ft. |  |
|                                                                                                       |                                                    | Sq. Ft.                                                                  | Free-Standing                                                                                                  | 75 Sq. Ft. |  |
| Total Existing:                                                                                       | 36                                                 | Sq. Ft.                                                                  | Total Allowed:                                                                                                 | 75 Sq. Ft. |  |
| COMMENTS:                                                                                             |                                                    |                                                                          |                                                                                                                |            |  |
| NOTE: No sign may exceed 300 sproposed and existing signage inclu                                     | -                                                  | _                                                                        | •                                                                                                              | _          |  |