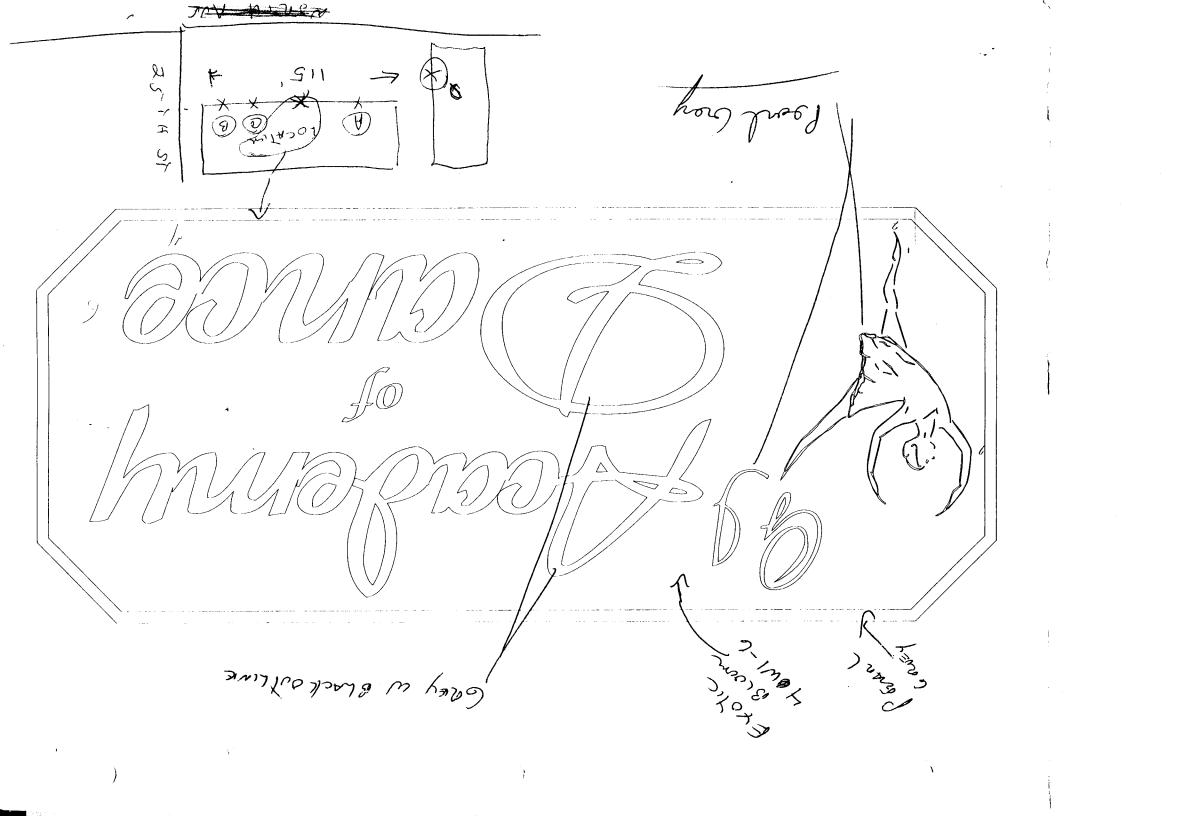

## $S_{\text{IGN}} P_{\text{ERMIT}}$

Community Development Department 250 North 5th Street Grand Junction, CO 81501 (970) 244-1430

| Permit No    |                 |
|--------------|-----------------|
| Date Submitt | ed 8/22/97      |
| FEE \$ _25   | -00-            |
| Tax Schedule | 2945-124-24-019 |
| Zone C       | 1               |

| BUSINESS NAME 6.3. ACADA STREET ADDRESS 1141 N PROPERTY OWNER SAME                                                                                                                                         | LEY OF DANCE CON                                                                                                                                           | TRACTOR SIEN                                                                                                                           | GALLERY                                                                     |
|------------------------------------------------------------------------------------------------------------------------------------------------------------------------------------------------------------|------------------------------------------------------------------------------------------------------------------------------------------------------------|----------------------------------------------------------------------------------------------------------------------------------------|-----------------------------------------------------------------------------|
| STREET ADDRESS 1141 N                                                                                                                                                                                      | 25 TH SUIDE CLICE                                                                                                                                          | NSE NO. 29702                                                                                                                          | 51                                                                          |
| PROPERTY OWNERSAME                                                                                                                                                                                         | ADD                                                                                                                                                        | RESS 1048 INDA                                                                                                                         | E PANDENT                                                                   |
| OWNER ADDRESS                                                                                                                                                                                              |                                                                                                                                                            | EPHONE NO. 241-640                                                                                                                     |                                                                             |
| FLUSH WALL                                                                                                                                                                                                 | 2 Square Feet per Linear Foot o                                                                                                                            | of Building Facade                                                                                                                     |                                                                             |
| Face Change Only (2,3 & 4):                                                                                                                                                                                |                                                                                                                                                            |                                                                                                                                        |                                                                             |
|                                                                                                                                                                                                            | 2 Square Feet per Linear Foot of                                                                                                                           |                                                                                                                                        |                                                                             |
|                                                                                                                                                                                                            | 2 Traffic Lanes - 0.75 Square F                                                                                                                            | · ·                                                                                                                                    |                                                                             |
|                                                                                                                                                                                                            | 4 or more Traffic Lanes - 1.5 S                                                                                                                            | •                                                                                                                                      |                                                                             |
| [ ] 4. PROJECTING                                                                                                                                                                                          | 0.5 Square Feet per each Linear                                                                                                                            | Foot of Building Facade                                                                                                                |                                                                             |
| ] Existing Externally or Internally Illum                                                                                                                                                                  | inated - No Change in Electric                                                                                                                             | cal Service                                                                                                                            | Non-Illuminated                                                             |
| (1 - 4) Area of Proposed Sign                                                                                                                                                                              | Square Feet #A (                                                                                                                                           | 3 c on THIS                                                                                                                            | BUILDING                                                                    |
| (1,2,4) Building Facade 115 Line                                                                                                                                                                           | _ oquare i eet                                                                                                                                             | on guel                                                                                                                                | BUILDING SAM                                                                |
| (1 - 4) Street Frontage 125' Line                                                                                                                                                                          |                                                                                                                                                            |                                                                                                                                        | PARCEL                                                                      |
| (2,4) Height to Top of Sign 15                                                                                                                                                                             | F                                                                                                                                                          | 16                                                                                                                                     |                                                                             |
| (2,4) Height to Top of Sign                                                                                                                                                                                | Feet Clearance to Grade                                                                                                                                    | <b>2</b> Feet                                                                                                                          |                                                                             |
| Existing Signage/Type:                                                                                                                                                                                     | Feet Clearance to Grade                                                                                                                                    | Feet  FOR OFFICE                                                                                                                       | USE ONLY ●                                                                  |
| Existing Signage/Type:                                                                                                                                                                                     | Peet Clearance to Grade                                                                                                                                    |                                                                                                                                        |                                                                             |
| Existing Signage/Type:                                                                                                                                                                                     |                                                                                                                                                            | • FOR OFFICE                                                                                                                           |                                                                             |
| HEALTH WEALTH # 1                                                                                                                                                                                          | 2 Y Sq. Ft.                                                                                                                                                | • FOR OFFICE Signage Allowed on Parc                                                                                                   | cel:                                                                        |
| TOTAL IMAGE #                                                                                                                                                                                              | 2 Y Sq. Ft. 3 2 Sq. Ft.                                                                                                                                    | • FOR OFFICE Signage Allowed on Parc Building                                                                                          | zel: 230 Sq. Ft.                                                            |
| TOTAL IMAGE # 1  ALARCH  ALARCH                                                                                                                                                                            | 2 Y Sq. Ft.  3 2 Sq. Ft.  1 6 Sq. Ft.  44 Sq. Ft.                                                                                                          | ● FOR OFFICE Signage Allowed on Parc Building Free-Standing Total Allowed:                                                             | 230 Sq. Ft.                                                                 |
| TOTAL IMAGE # 1  ALARCH BILLANDSOTAL Existing: # 1                                                                                                                                                         | 2 Y Sq. Ft.  3 2 Sq. Ft.  16 Sq. Ft.  44 Sq. Ft.  116  Ex 157.N6                                                                                           | ● FOR OFFICE Signage Allowed on Parc Building Free-Standing Total Allowed:                                                             | 230 Sq. Ft.<br>250 Sq. Ft.<br>250 Sq. Ft.                                   |
| TOTAL TMAGE # 1  FLANTH WEALTH # 1  TOTAL TMAGE # 1  BILLAND TOTAL Existing: # 1  COMMENTS: REPLACING  NOTE: No sign may exceed 300 squaproposed and existing signage including                            | 2 Y Sq. Ft.  3 2 Sq. Ft.  16 Sq. Ft.  44 Sq. Ft.  116 Sq. Ft.  45 IST.NG  Colons  are feet. A separate sign pe                                             | Signage Allowed on Parce Building Free-Standing Total Allowed:  Som SAMC  rmit is required for each signature.                         | eel:  230 Sq. Ft.  250 Sq. Ft.  250 Sq. Ft.  5126 —  gn. Attach a sketch of |
| HEALTH WEALTH # 1  TOTAL IMAGE # 1  FLANCISCH # 1  BILLAND Sotal Existing: # 1  COMMENTS: REPLACING  NEW DESIGN &  NOTE: No sign may exceed 300 squaproposed and existing signage including and locations. | 2 y Sq. Ft.  3 2 Sq. Ft.  1 6 Sq. Ft.  14 Sq. Ft.  116 Sq. Ft.  44 Sq. Ft.  45 ISTING  Colons  are feet. A separate sign per types, dimensions, lettering. | Signage Allowed on Para Building Free-Standing Total Allowed:  Som SAMC  rmit is required for each sign abutting streets, alleys, east | eel:  230 Sq. Ft.  250 Sq. Ft.  250 Sq. Ft.  5126 —  gn. Attach a sketch of |
| TOTAL TMAGE # 1  FLANTH WEALTH # 1  TOTAL TMAGE # 1  BILLAND TOTAL Existing: # 1  COMMENTS: REPLACING  NOTE: No sign may exceed 300 squaproposed and existing signage including                            | 2 y Sq. Ft.  3 2 Sq. Ft.  1 6 Sq. Ft.  14 Sq. Ft.  116 Sq. Ft.  44 Sq. Ft.  45 ISTING  Colons  are feet. A separate sign per types, dimensions, lettering. | Signage Allowed on Parce Building Free-Standing Total Allowed:  Som SAMC  rmit is required for each signature.                         | eel:  230 Sq. Ft.  250 Sq. Ft.  250 Sq. Ft.  5126 —  gn. Attach a sketch of |