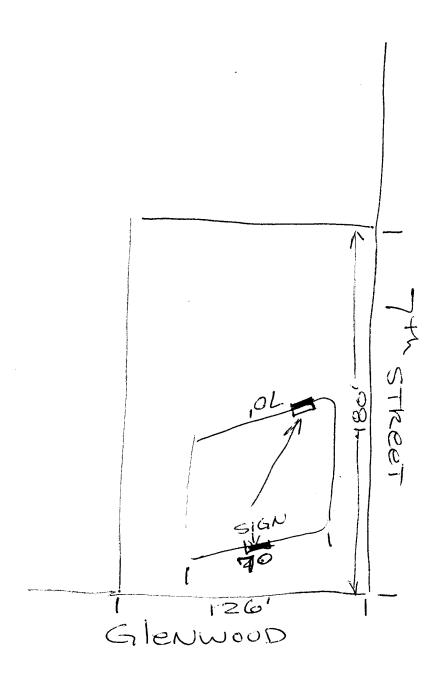

| BUSINESS NAME COLO COMM FIRST BANSTREET ADDRESS 1211 NO 7th PROPERTY OWNER BANK-ONE OWNER ADDRESS 1211 NO 7th |                                                                                                                                                                                                                                                                                                                                                                                                                                                                                                                                                                                                                                                                                                                                                                                                                                                                                                                                                                                                                                                                                                                                                                                                                                                                                                                                                                                                                                                                                                                                                                                                                                                                                                                                                                                                                                                                                                                                                                                                                                                                                                                                |                                                      |                                                                                                                     | LICENS ADDRE                                         | LICENSE NO. 2970446  ADDRESS 2495 Industrial TELEPHONE NO. 242-7843 |                                                            |                 |  |  |
|---------------------------------------------------------------------------------------------------------------|--------------------------------------------------------------------------------------------------------------------------------------------------------------------------------------------------------------------------------------------------------------------------------------------------------------------------------------------------------------------------------------------------------------------------------------------------------------------------------------------------------------------------------------------------------------------------------------------------------------------------------------------------------------------------------------------------------------------------------------------------------------------------------------------------------------------------------------------------------------------------------------------------------------------------------------------------------------------------------------------------------------------------------------------------------------------------------------------------------------------------------------------------------------------------------------------------------------------------------------------------------------------------------------------------------------------------------------------------------------------------------------------------------------------------------------------------------------------------------------------------------------------------------------------------------------------------------------------------------------------------------------------------------------------------------------------------------------------------------------------------------------------------------------------------------------------------------------------------------------------------------------------------------------------------------------------------------------------------------------------------------------------------------------------------------------------------------------------------------------------------------|------------------------------------------------------|---------------------------------------------------------------------------------------------------------------------|------------------------------------------------------|---------------------------------------------------------------------|------------------------------------------------------------|-----------------|--|--|
| × 1.                                                                                                          | FLUSH WALL                                                                                                                                                                                                                                                                                                                                                                                                                                                                                                                                                                                                                                                                                                                                                                                                                                                                                                                                                                                                                                                                                                                                                                                                                                                                                                                                                                                                                                                                                                                                                                                                                                                                                                                                                                                                                                                                                                                                                                                                                                                                                                                     | 2 Square I                                           | Feet per I                                                                                                          | inear Foot of                                        | Building Facade                                                     |                                                            |                 |  |  |
| _                                                                                                             | Only (2,3 & 4):                                                                                                                                                                                                                                                                                                                                                                                                                                                                                                                                                                                                                                                                                                                                                                                                                                                                                                                                                                                                                                                                                                                                                                                                                                                                                                                                                                                                                                                                                                                                                                                                                                                                                                                                                                                                                                                                                                                                                                                                                                                                                                                |                                                      |                                                                                                                     |                                                      |                                                                     |                                                            |                 |  |  |
| [ ] 2.                                                                                                        | ROOF                                                                                                                                                                                                                                                                                                                                                                                                                                                                                                                                                                                                                                                                                                                                                                                                                                                                                                                                                                                                                                                                                                                                                                                                                                                                                                                                                                                                                                                                                                                                                                                                                                                                                                                                                                                                                                                                                                                                                                                                                                                                                                                           | 2 Square Feet per Linear Foot of Building Facade     |                                                                                                                     |                                                      |                                                                     |                                                            |                 |  |  |
| [] 3.                                                                                                         | FREE-STANDING                                                                                                                                                                                                                                                                                                                                                                                                                                                                                                                                                                                                                                                                                                                                                                                                                                                                                                                                                                                                                                                                                                                                                                                                                                                                                                                                                                                                                                                                                                                                                                                                                                                                                                                                                                                                                                                                                                                                                                                                                                                                                                                  | 2 Traffic Lanes - 0.75 Square Feet x Street Frontage |                                                                                                                     |                                                      |                                                                     |                                                            |                 |  |  |
| []4.                                                                                                          | PROJECTING                                                                                                                                                                                                                                                                                                                                                                                                                                                                                                                                                                                                                                                                                                                                                                                                                                                                                                                                                                                                                                                                                                                                                                                                                                                                                                                                                                                                                                                                                                                                                                                                                                                                                                                                                                                                                                                                                                                                                                                                                                                                                                                     |                                                      | 4 or more Traffic Lanes - 1.5 Square Feet x Street Frontage 0.5 Square Feet per each Linear Foot of Building Facade |                                                      |                                                                     |                                                            |                 |  |  |
| X Existing E                                                                                                  | xternally or Internally I                                                                                                                                                                                                                                                                                                                                                                                                                                                                                                                                                                                                                                                                                                                                                                                                                                                                                                                                                                                                                                                                                                                                                                                                                                                                                                                                                                                                                                                                                                                                                                                                                                                                                                                                                                                                                                                                                                                                                                                                                                                                                                      | luminated - N                                        | No Chang                                                                                                            | ge in Electrical                                     | Service [ ]                                                         | Non-Illuminate                                             | d               |  |  |
| (1 - 4) Stre                                                                                                  | ding Facade 70 et Frontage 270 ght to Top of Sign 3                                                                                                                                                                                                                                                                                                                                                                                                                                                                                                                                                                                                                                                                                                                                                                                                                                                                                                                                                                                                                                                                                                                                                                                                                                                                                                                                                                                                                                                                                                                                                                                                                                                                                                                                                                                                                                                                                                                                                                                                                                                                            | Linear Feet /                                        | 80'<br>learance                                                                                                     | to Grade <u>2</u>                                    |                                                                     | th Stree                                                   |                 |  |  |
| Existing Sign                                                                                                 | age/Type:                                                                                                                                                                                                                                                                                                                                                                                                                                                                                                                                                                                                                                                                                                                                                                                                                                                                                                                                                                                                                                                                                                                                                                                                                                                                                                                                                                                                                                                                                                                                                                                                                                                                                                                                                                                                                                                                                                                                                                                                                                                                                                                      | · · · · · · · · · · · · · · · · · · ·                |                                                                                                                     |                                                      | ● FOR OFFICE                                                        | E USE ONLY                                                 | •               |  |  |
|                                                                                                               |                                                                                                                                                                                                                                                                                                                                                                                                                                                                                                                                                                                                                                                                                                                                                                                                                                                                                                                                                                                                                                                                                                                                                                                                                                                                                                                                                                                                                                                                                                                                                                                                                                                                                                                                                                                                                                                                                                                                                                                                                                                                                                                                |                                                      | ,                                                                                                                   |                                                      |                                                                     |                                                            |                 |  |  |
| Biza                                                                                                          | JK-ONE                                                                                                                                                                                                                                                                                                                                                                                                                                                                                                                                                                                                                                                                                                                                                                                                                                                                                                                                                                                                                                                                                                                                                                                                                                                                                                                                                                                                                                                                                                                                                                                                                                                                                                                                                                                                                                                                                                                                                                                                                                                                                                                         |                                                      | 48                                                                                                                  | Sq. Ft.                                              | Signage Allowed on Par                                              | cel:                                                       |                 |  |  |
| Bizz                                                                                                          | UK-ONIE                                                                                                                                                                                                                                                                                                                                                                                                                                                                                                                                                                                                                                                                                                                                                                                                                                                                                                                                                                                                                                                                                                                                                                                                                                                                                                                                                                                                                                                                                                                                                                                                                                                                                                                                                                                                                                                                                                                                                                                                                                                                                                                        |                                                      | 48                                                                                                                  | Sq. Ft.                                              | Signage Allowed on Par<br>Building                                  | rcel: 140                                                  | Sq. Ft.         |  |  |
| Внл                                                                                                           | JK-ONIE                                                                                                                                                                                                                                                                                                                                                                                                                                                                                                                                                                                                                                                                                                                                                                                                                                                                                                                                                                                                                                                                                                                                                                                                                                                                                                                                                                                                                                                                                                                                                                                                                                                                                                                                                                                                                                                                                                                                                                                                                                                                                                                        |                                                      | 48                                                                                                                  | **** · ·                                             |                                                                     | 140                                                        | Sq. Ft.         |  |  |
|                                                                                                               | al Existing:                                                                                                                                                                                                                                                                                                                                                                                                                                                                                                                                                                                                                                                                                                                                                                                                                                                                                                                                                                                                                                                                                                                                                                                                                                                                                                                                                                                                                                                                                                                                                                                                                                                                                                                                                                                                                                                                                                                                                                                                                                                                                                                   |                                                      | 48<br>48                                                                                                            | Sq. Ft.                                              | Building                                                            | 140<br>270<br>270                                          |                 |  |  |
| Total COMMENT                                                                                                 | al Existing: S: CHYANGEO U SIGN C                                                                                                                                                                                                                                                                                                                                                                                                                                                                                                                                                                                                                                                                                                                                                                                                                                                                                                                                                                                                                                                                                                                                                                                                                                                                                                                                                                                                                                                                                                                                                                                                                                                                                                                                                                                                                                                                                                                                                                                                                                                                                              | OUT<br>-ABIN                                         | 48<br>0-0                                                                                                           | Sq. Ft. Sq. Ft. Sq. Ft.                              | Building Free-Standing Total Allowed:                               | 140<br>270<br>270<br>ers                                   | Sq. Ft.         |  |  |
| Total COMMENTS  We wanted NOTE: No                                                                            | al Existing:  S: CHVANGEA  Sign may exceed 300 sign may exceed 300 signage includes                                                                                                                                                                                                                                                                                                                                                                                                                                                                                                                                                                                                                                                                                                                                                                                                                                                                                                                                                                                                                                                                                                                                                                                                                                                                                                                                                                                                                                                                                                                                                                                                                                                                                                                                                                                                                                                                                                                                                                                                                                            | COT<br>-ABIN<br>square feet.                         | 48<br>o-d<br>eT<br>A separ                                                                                          | Sq. Ft. Sq. Ft. Sq. Ft.                              | Building Free-Standing Total Allowed:                               | 140<br>270<br>270<br>ens                                   | Sq. Ft. Sq. Ft. |  |  |
| COMMENT: NOTE: No proposed and                                                                                | al Existing:  S: CHVANGEA  Sign may exceed 300 sign may exceed 300 signage includes                                                                                                                                                                                                                                                                                                                                                                                                                                                                                                                                                                                                                                                                                                                                                                                                                                                                                                                                                                                                                                                                                                                                                                                                                                                                                                                                                                                                                                                                                                                                                                                                                                                                                                                                                                                                                                                                                                                                                                                                                                            | square feet. ling types, di                          | 48<br>o-d<br>eT<br>A separ                                                                                          | Sq. Ft. Sq. Ft. Sq. Ft.                              | Building Free-Standing Total Allowed:                               | 140<br>270<br>270<br>ens                                   | Sq. Ft. Sq. Ft. |  |  |
| COMMENT: NOTE: No proposed and                                                                                | al Existing:  S: CHANGEO  Sign may exceed 300 steps to the control of the control | COT<br>-ABIN<br>square feet.                         | 48<br>o-d<br>eT<br>A separ                                                                                          | Sq. Ft. Sq. Ft. Sq. Ft. ate sign perms, lettering, a | Building Free-Standing Total Allowed:                               | 140<br>270<br>270<br>ers<br>ign. Attach a<br>sements, prop | Sq. Ft. Sq. Ft. |  |  |