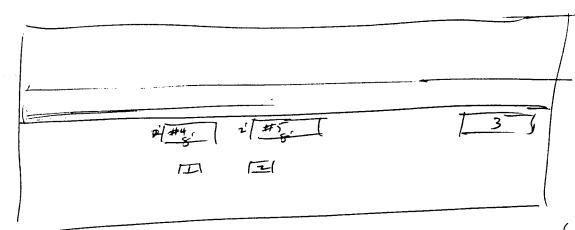

1229 234 Street
Proposed Signis

2' XEROX DOCUMENT SERVICES

2' PUME COUNTRY REAL ESTATE

## 1229 23rd 5t. Sign Location

2 story Building Exterior balany # H = PERMIT A'

# S = PERMIT B'

Existing Signs

Su.70104 #1 4" × 10 9 on door

Sutilos #2 4" × 10" andor

Sutt. 108 #3 4' X8' less automa,

2" × 12 4 on door

. 16 s. ff

TOTAL EXISTING

32.82 Soft

Proposed Signs

# 4 2'x 8' = '

#5 2'X8'

16 58 FX 16 58 FT

23 Rd Street

)

)