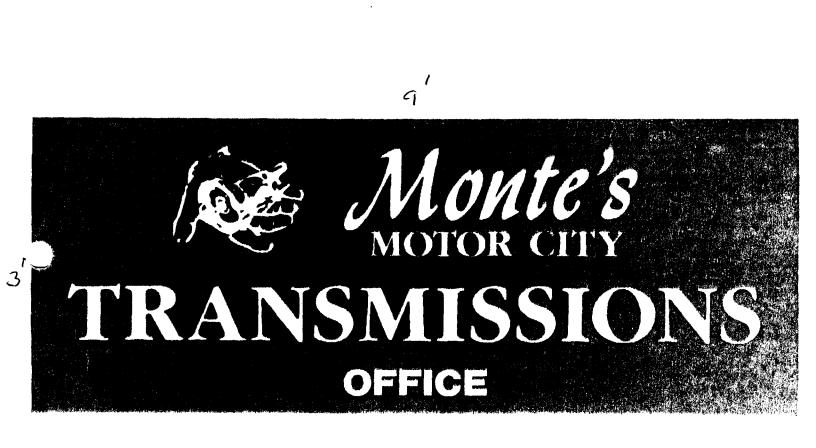

| BUSINESS NAME                                                                                                                                                                                                                                              | Motor City        | Transmissi       | CONTRAC         | CTOR CAL          | nuns Pro      | ducts        | ٢.      |
|------------------------------------------------------------------------------------------------------------------------------------------------------------------------------------------------------------------------------------------------------------|-------------------|------------------|-----------------|-------------------|---------------|--------------|---------|
| STREET ADDRESS 14.05 Motor Street LICENSE NO. 295025+ 2920181                                                                                                                                                                                              |                   |                  |                 |                   |               |              |         |
| PROPERTY OWNER ADDRESS                                                                                                                                                                                                                                     |                   |                  |                 | 580               | ) 25 F        | load         |         |
| OWNER ADDRESS                                                                                                                                                                                                                                              |                   |                  | TELEPHC         | NE NO. 2          | 92-145        | 3            |         |
|                                                                                                                                                                                                                                                            | ·····             |                  |                 |                   |               |              |         |
| X 1. FLUSH W                                                                                                                                                                                                                                               | ALL 2 Squa        | re Feet per Line | ar Foot of Bu   | ilding Facade     |               |              |         |
| [] 2. ROOF                                                                                                                                                                                                                                                 | 2 Squa            | re Feet per Line | ar Foot of Bu   | ilding Facade     |               |              |         |
| [] <b>3. FREE-ST</b> A                                                                                                                                                                                                                                     | ANDING 2 Traf     | fic Lanes - 0.75 | Square Feet x   | Street Frontage   | :             |              |         |
|                                                                                                                                                                                                                                                            | 4 or m            | ore Traffic Lane | es - 1.5 Square | e Feet x Street F | rontage       |              |         |
| [] 4. PROJECT                                                                                                                                                                                                                                              | <b>ING</b> 0.5 Sq | uare Feet per ea | ch Linear Foo   | t of Building Fa  | cade          |              |         |
| [] 5. OFF-PRE                                                                                                                                                                                                                                              | MISE See #3       | Spacing Requir   | ements; Not >   | > 300 Square Fe   | eet or < 15 S | quare Feet   |         |
| [] Externally                                                                                                                                                                                                                                              | Illuminated       | 🗱 Interna        | lly Illuminate  | d                 | <b>[X</b> ]   | Non-Illumina | ated    |
| (1 - 5) Area of Proposed Sign Square Feet   (1,2,4) Building Facade Linear Feet   (1 - 4) Street Frontage Linear Feet   (2,4,5) Height to Top of Sign Feet Clearance to Grade Feet   (5) Distance from all Existing Off-Premise Signs within 600 Feet Feet |                   |                  |                 |                   |               |              |         |
| Existing Signage/Ty                                                                                                                                                                                                                                        | pe:               | 3)               |                 | • F01             | R OFFICE U    | SE ONLY •    |         |
| WALL SIGN                                                                                                                                                                                                                                                  | <b>\</b>          | 32               | Sq. Ft.         | Signage Allow     | ved on Parcel | :            |         |
| Pole Sig                                                                                                                                                                                                                                                   | <i>۲</i>          | 12               | Sq. Ft.         | Building          |               | 250          | Sq. Ft. |
| All offe                                                                                                                                                                                                                                                   | v Signage tobe    | emoved           | Sq. Ft.         | Free-Standing     |               | 124          | Sq. Ft. |
| Total Exis                                                                                                                                                                                                                                                 | ing:              | <b>9T</b>        | Sq. Ft.         | Total Allo        | wed:          | 250          | Sq. Ft. |
| ٩́4<br>COMMENTS:                                                                                                                                                                                                                                           |                   |                  |                 |                   |               |              |         |