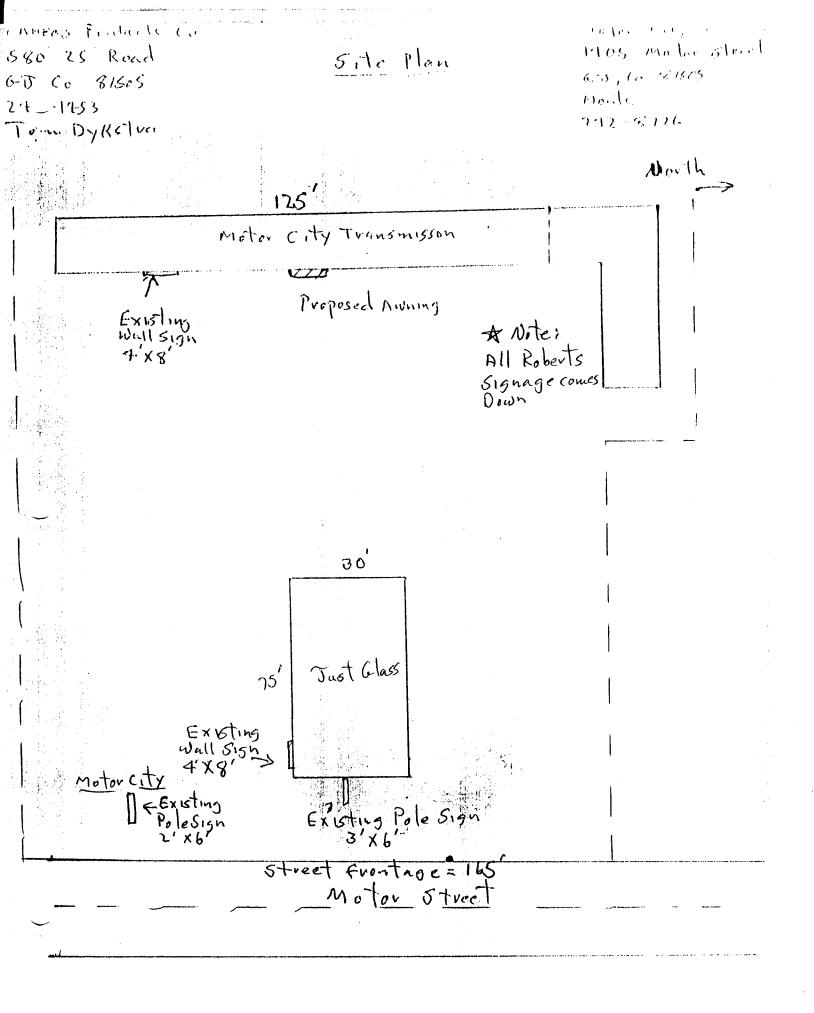

| BUSINESS NAME                                                                                                                                                                                                                                              | Motor City        | Transmissi       | CONTRAC         | CTOR CAL          | nuns Pro      | ducts        | ٢.      |
|------------------------------------------------------------------------------------------------------------------------------------------------------------------------------------------------------------------------------------------------------------|-------------------|------------------|-----------------|-------------------|---------------|--------------|---------|
| STREET ADDRESS 14.05 Motor Street LICENSE NO. 295025+ 2920181                                                                                                                                                                                              |                   |                  |                 |                   |               |              |         |
| PROPERTY OWNER ADDRESS                                                                                                                                                                                                                                     |                   |                  |                 | 580               | ) 25 F        | load         |         |
| OWNER ADDRESS                                                                                                                                                                                                                                              |                   |                  | TELEPHC         | NE NO. 2          | 92-145        | 3            |         |
|                                                                                                                                                                                                                                                            | ·····             |                  |                 |                   |               |              |         |
| X 1. FLUSH W                                                                                                                                                                                                                                               | ALL 2 Squa        | re Feet per Line | ar Foot of Bu   | ilding Facade     |               |              |         |
| [] 2. ROOF                                                                                                                                                                                                                                                 | 2 Squa            | re Feet per Line | ar Foot of Bu   | ilding Facade     |               |              |         |
| [] <b>3. FREE-ST</b> A                                                                                                                                                                                                                                     | ANDING 2 Traf     | fic Lanes - 0.75 | Square Feet x   | Street Frontage   | :             |              |         |
|                                                                                                                                                                                                                                                            | 4 or m            | ore Traffic Lane | es - 1.5 Square | e Feet x Street F | rontage       |              |         |
| [] 4. PROJECT                                                                                                                                                                                                                                              | <b>ING</b> 0.5 Sq | uare Feet per ea | ch Linear Foo   | t of Building Fa  | cade          |              |         |
| [] 5. OFF-PRE                                                                                                                                                                                                                                              | MISE See #3       | Spacing Requir   | ements; Not >   | > 300 Square Fe   | eet or < 15 S | quare Feet   |         |
| [] Externally                                                                                                                                                                                                                                              | Illuminated       | 🗱 Interna        | lly Illuminate  | d                 | <b>[X</b> ]   | Non-Illumina | ated    |
| (1 - 5) Area of Proposed Sign Square Feet   (1,2,4) Building Facade Linear Feet   (1 - 4) Street Frontage Linear Feet   (2,4,5) Height to Top of Sign Feet Clearance to Grade Feet   (5) Distance from all Existing Off-Premise Signs within 600 Feet Feet |                   |                  |                 |                   |               |              |         |
| Existing Signage/Ty                                                                                                                                                                                                                                        | pe:               | 3)               |                 | • F01             | R OFFICE U    | SE ONLY •    |         |
| WALL SIGN                                                                                                                                                                                                                                                  | <b>\</b>          | 32               | Sq. Ft.         | Signage Allow     | ved on Parcel | :            |         |
| Pole Sig                                                                                                                                                                                                                                                   | <i>۲</i>          | 12               | Sq. Ft.         | Building          |               | 250          | Sq. Ft. |
| All offe                                                                                                                                                                                                                                                   | v Signage tobe    | emoved           | Sq. Ft.         | Free-Standing     |               | 124          | Sq. Ft. |
| Total Exis                                                                                                                                                                                                                                                 | ing:              | <b>9T</b>        | Sq. Ft.         | Total Allo        | wed:          | 250          | Sq. Ft. |
| ٩́4<br>COMMENTS:                                                                                                                                                                                                                                           |                   |                  |                 |                   |               |              |         |

**NOTE:** No sign may exceed 300 square feet. A separate sign clearance is required for each sign. Attach a sketch of proposed and existing signage including types, dimensions, lettering, abutting streets, alleys, easements, property lines, and locations. <u>A SEPARATE PERMIT FROM THE BUILDING DEPARTMENT IS REQUIRED.</u>