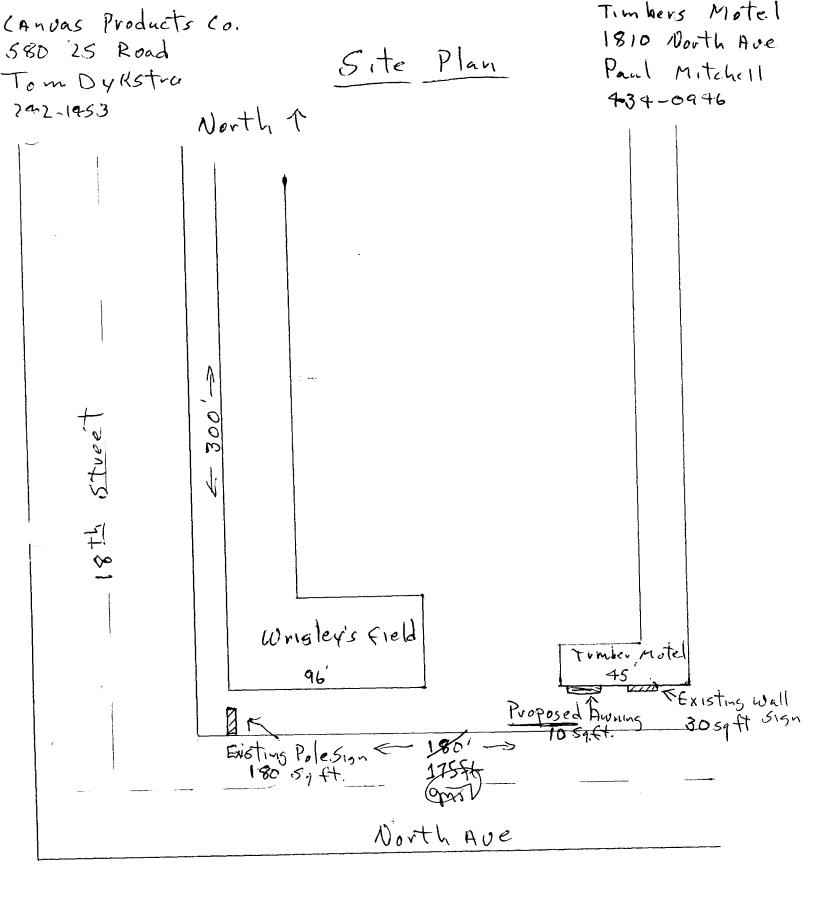

## SIGN CLEARANCE

|        | Date Submitted <u>9 - 23 - 97</u><br>FEE\$ 25.00            | Community Development Department<br>250 North 5th Street<br>Grand Junction, CO 81501<br>(970) 244-1430 |  |
|--------|-------------------------------------------------------------|--------------------------------------------------------------------------------------------------------|--|
| 28-002 | Tax Schedule <u>2995 - 123 - 28 - 00</u><br>Zone <u>C-1</u> |                                                                                                        |  |
| - 2    | Tax Schedule <u>2995 - 123 - 2</u>                          | Grand Junction, CO 81501                                                                               |  |

| BUSINESS NAME IIIn BEVS MID                                                                                                                                                                                             | 121                                                         | CONTRA         | ACTOR CANDAS           | Froducis            | <u>Co</u> |  |  |
|-------------------------------------------------------------------------------------------------------------------------------------------------------------------------------------------------------------------------|-------------------------------------------------------------|----------------|------------------------|---------------------|-----------|--|--|
| STREET ADDRESS 1810 North A                                                                                                                                                                                             | JUENUE                                                      | LICENS         | ENO. 2970181           |                     |           |  |  |
| PROPERTY OWNER Paul Mitche                                                                                                                                                                                              |                                                             | ADDRE          | ss 580 25              | Road                |           |  |  |
|                                                                                                                                                                                                                         | Ave                                                         | TELEPH         | IONE NO. 242-1         |                     |           |  |  |
|                                                                                                                                                                                                                         |                                                             |                |                        |                     |           |  |  |
| X 1. FLUSH WALL 2 Squa                                                                                                                                                                                                  | re Feet per Li                                              | near Foot of B | Building Facade        |                     |           |  |  |
|                                                                                                                                                                                                                         | 2 Square Feet per Linear Foot of Building Facade            |                |                        |                     |           |  |  |
| [] 3. FREE-STANDING 2 Traff                                                                                                                                                                                             | 2 Traffic Lanes - 0.75 Square Feet x Street Frontage        |                |                        |                     |           |  |  |
| 4 or m                                                                                                                                                                                                                  | 4 or more Traffic Lanes - 1.5 Square Feet x Street Frontage |                |                        |                     |           |  |  |
| [] <b>4. PROJECTING</b> 0.5 Sq                                                                                                                                                                                          | 0.5 Square Feet per each Linear Foot of Building Facade     |                |                        |                     |           |  |  |
| []5. OFF-PREMISESee #3                                                                                                                                                                                                  | Spacing Requ                                                | irements; Not  | > 300 Square Feet or < | < 15 Square Feet    |           |  |  |
| [ ] Externally Illuminated                                                                                                                                                                                              | [X] Internally Illuminated                                  |                |                        | [ ] Non-Illuminated |           |  |  |
| <ul> <li>Area of Proposed Sign 10 Squ</li> <li>Building Facade 14-1 Linear Fee</li> <li>Street Frontage Linear Fee</li> <li>Height to Top of Sign 12/2. Feet</li> <li>Distance from all Existing Off-Premise</li> </ul> | et<br>t 1755<br>Clearance to                                |                | Feet                   |                     |           |  |  |
| Existing Signage/Type:                                                                                                                                                                                                  |                                                             |                | • FOR OFF              | CE USE ONLY         |           |  |  |
| Pole Sign                                                                                                                                                                                                               | 190 Sq. Ft. Signage Allowed on Parcel:                      |                | Parcel:                |                     |           |  |  |
| Flush wall Sign                                                                                                                                                                                                         | 30                                                          | Sq. Ft.        | Building               | 282                 | Sq. Ft.   |  |  |
|                                                                                                                                                                                                                         |                                                             | Sq. Ft.        | Free-Standing          | 262.5               | Sq. Ft.   |  |  |
| Total Existing:                                                                                                                                                                                                         | 210                                                         | Sq. Ft.        | Total Allowed:         | 282                 | Sq. Ft.   |  |  |
|                                                                                                                                                                                                                         |                                                             |                |                        |                     |           |  |  |

**NOTE:** No sign may exceed 300 square feet. A separate sign clearance is required for each sign. Attach a sketch of proposed and existing signage including types, dimensions, lettering, abutting streets, alleys, easements, property lines, and locations. <u>A SEPARATE PERMIT FROM THE BUILDING DEPARTMENT IS REQUIRED.</u>