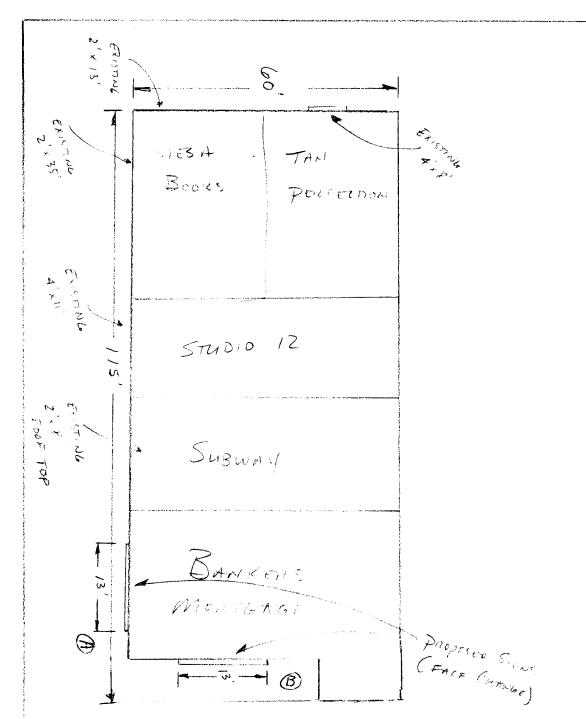

|                                                                                               |                                                                           |                                           | file #40-8                             | g or a       | 3-90 (Rep |  |
|-----------------------------------------------------------------------------------------------|---------------------------------------------------------------------------|-------------------------------------------|----------------------------------------|--------------|-----------|--|
| BUSINESS NAME DANKERS STREET ADDRESS 1840 N. 18 PROPERTY OWNER Taulfth 8 OWNER ADDRESS 581 28 |                                                                           | CONTRACTOR LICENSE NO ADDRESS TELEPHONE N | 2 <b>9</b> 7043<br>950 No              | 274 A        | 76        |  |
| [X] 1. FLUSH WALL                                                                             | 2 Square Feet per Linear                                                  | Foot of Building                          | Facade                                 |              |           |  |
| Face Change Only (2,3 & 4):                                                                   |                                                                           |                                           |                                        |              |           |  |
| [ ] 2. ROOF                                                                                   | 2 Square Feet per Linear                                                  | •                                         |                                        |              |           |  |
| [ ] 3. FREE-STANDING                                                                          |                                                                           | 0.75 Square Feet x Street Frontage        |                                        |              |           |  |
| I 1.4 DDOJECTING                                                                              | 4 or more Traffic Lanes - 1.5 Square Feet x Street Frontage               |                                           |                                        |              |           |  |
| [ ] 4. PROJECTING                                                                             | [ ] 4. PROJECTING 0.5 Square Feet per each Linear Foot of Building Facade |                                           |                                        |              |           |  |
| [ ] Existing Externally or Internally Illu                                                    | uminated - No Change in I                                                 | Electrical Service                        | l I N                                  | on-Illuminat | ed        |  |
| (1 - 4) Street Frontage                                                                       | inear Feet 👍                                                              | ORCHARD.                                  | eet                                    |              |           |  |
| Existing Signage/Type:                                                                        |                                                                           |                                           | ● FOR OFFICE USE ONLY ●                |              |           |  |
| STUDIO 12/ FLUSH WALL 44 Sq. Ft.                                                              |                                                                           |                                           | Signage Allowed on Parcel: 12th Street |              |           |  |
| MESA BOOKS / FLUSH WALL 26 ON OFCHARD Sq. Ft.                                                 |                                                                           |                                           | ing                                    | 230          | Sq. Ft.   |  |
| TAN PERFECTION/ FLUSH WALL OTOWARD 32 Sq. Ft.                                                 |                                                                           |                                           | Standing                               | 270          | Sq. Ft.   |  |
| Total Existing:                                                                               |                                                                           | Ft. T                                     | otal Allowed:                          | 270          | Sq. Ft.   |  |
| COMMENTS: 58 P on Orchard                                                                     | t; 114th on 12th;                                                         | <br>5t,                                   |                                        |              |           |  |

NOTE: No sign may exceed 300 square feet. A separate sign permit is required for each sign. Attach a sketch of proposed and existing signage including types, dimensions, lettering, abutting streets, alleys, easements, property lines, and locations.

123 m 2 m 21

South Bunding END

B

ELEVATION

12TH STREET FRONTAGE
EZEVATION