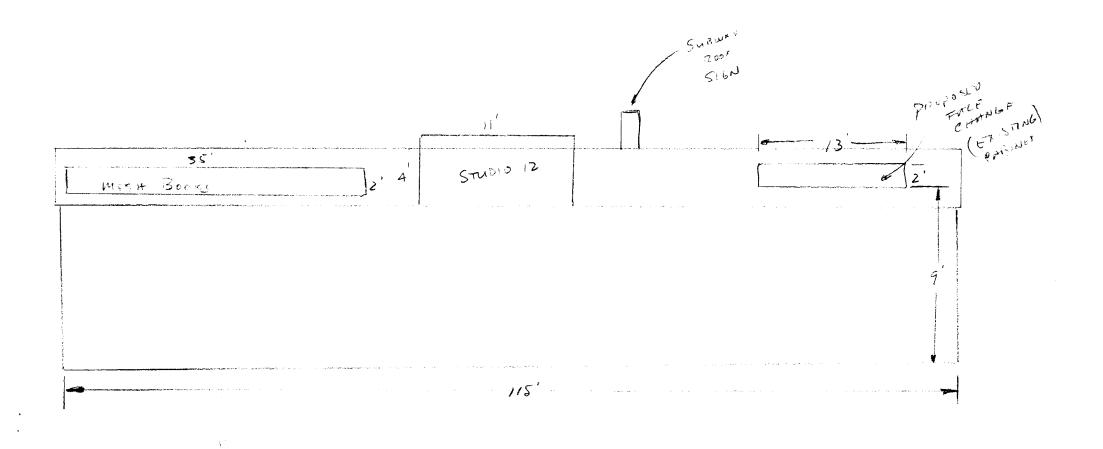

|                                                                                               |                                                                           |                                           | file #40-8                             | g or a       | 3-90 (Rep |  |
|-----------------------------------------------------------------------------------------------|---------------------------------------------------------------------------|-------------------------------------------|----------------------------------------|--------------|-----------|--|
| BUSINESS NAME DANKERS STREET ADDRESS 1840 N. 18 PROPERTY OWNER Taulfth 8 OWNER ADDRESS 581 28 |                                                                           | CONTRACTOR LICENSE NO ADDRESS TELEPHONE N | 2 <b>9</b> 7043<br>950 No              | 274 A        | 76        |  |
| [X] 1. FLUSH WALL                                                                             | 2 Square Feet per Linear                                                  | Foot of Building                          | Facade                                 |              |           |  |
| Face Change Only (2,3 & 4):                                                                   |                                                                           |                                           |                                        |              |           |  |
| [ ] 2. ROOF                                                                                   | 2 Square Feet per Linear                                                  | •                                         |                                        |              |           |  |
| [ ] 3. FREE-STANDING                                                                          |                                                                           | 0.75 Square Feet x Street Frontage        |                                        |              |           |  |
| I 1.4 DDOJECTING                                                                              | 4 or more Traffic Lanes - 1.5 Square Feet x Street Frontage               |                                           |                                        |              |           |  |
| [ ] 4. PROJECTING                                                                             | [ ] 4. PROJECTING 0.5 Square Feet per each Linear Foot of Building Facade |                                           |                                        |              |           |  |
| [ ] Existing Externally or Internally Illu                                                    | uminated - No Change in I                                                 | Electrical Service                        | l I N                                  | on-Illuminat | ed        |  |
| (1 - 4) Street Frontage                                                                       | inear Feet 👍                                                              | ORCHARD.                                  | eet                                    |              |           |  |
| Existing Signage/Type:                                                                        |                                                                           |                                           | ● FOR OFFICE USE ONLY ●                |              |           |  |
| STUDIO 12/ FLUSH WALL 44 Sq. Ft.                                                              |                                                                           |                                           | Signage Allowed on Parcel: 12th Street |              |           |  |
| MESA BOOKS / FLUSH WALL 26 ON OFCHARD Sq. Ft.                                                 |                                                                           |                                           | ing                                    | 230          | Sq. Ft.   |  |
| TAN PERFECTION/ FLUSH WALL OTOWARD 32 Sq. Ft.                                                 |                                                                           |                                           | Standing                               | 270          | Sq. Ft.   |  |
| Total Existing:                                                                               |                                                                           | Ft. T                                     | otal Allowed:                          | 270          | Sq. Ft.   |  |
| COMMENTS: 58 P on Orchard                                                                     | t; 114th on 12th;                                                         | <br>5t,                                   |                                        |              |           |  |

| (970) 244-1430                                                                       |                                          |                                                                                                                                                                                                                                                                          | Zone            |                                            |             |            |           |
|--------------------------------------------------------------------------------------|------------------------------------------|--------------------------------------------------------------------------------------------------------------------------------------------------------------------------------------------------------------------------------------------------------------------------|-----------------|--------------------------------------------|-------------|------------|-----------|
|                                                                                      |                                          |                                                                                                                                                                                                                                                                          |                 |                                            |             |            |           |
| BUSINESS NAME BAN<br>STREET ADDRESS 1840<br>PROPERTY OWNER Ture<br>OWNER ADDRESS 581 | con Mo<br>N 12 S<br>OFH \$ 01<br>2812 Rd | charll<br>SISOI                                                                                                                                                                                                                                                          | LICENT<br>ADDRI | RACTOR 5 (SE NO. 29 70) ESS 950 HONE NO. 2 | 432<br>Nont | + Ave      |           |
| [4] 1. FLUSH WALL                                                                    | 2 Squ                                    | are Feet per Li                                                                                                                                                                                                                                                          | near Foot of    | Building Facade                            |             |            |           |
| Face Change Only (2,3 & 4):  [ ] 2. ROOF [ ] 3. FREE-STANDI [ ] 4. PROJECTING        | NG 2 Trai                                | <ul> <li>2 Square Feet per Linear Foot of Building Facade</li> <li>2 Traffic Lanes - 0.75 Square Feet x Street Frontage</li> <li>4 or more Traffic Lanes - 1.5 Square Feet x Street Frontage</li> <li>0.5 Square Feet per each Linear Foot of Building Facade</li> </ul> |                 |                                            |             |            |           |
| [6] Existing Externally or Intern                                                    | nally Illuminate                         | d - No Change                                                                                                                                                                                                                                                            | in Electrica    | l Service                                  | [ ] Non-    | Illuminate | d         |
| (1 - 4) Street Frontage 18<br>(2,4) Height to Top of Sign Existing Signage/Type:     | <b>9</b> 1' Fee                          | t Clearance to                                                                                                                                                                                                                                                           | Grade           | Feet  Feet                                 | OFFICE US   |            | _ 1       |
| MESA BUERS / FLUSH                                                                   | NACL                                     | 96                                                                                                                                                                                                                                                                       | Sq. Ft.         | Signage Allowed<br>Building                | on Parcel:  | 1245       |           |
| 74. 5.7 5.7 77.64                                                                    |                                          | 32                                                                                                                                                                                                                                                                       | Sq. Ft.         | Free-Standing                              |             | 010        | Sq. Ft.   |
| Total Existing:                                                                      | e Sign'A'                                | 198                                                                                                                                                                                                                                                                      | Sq. Ft.         | Total Allowe                               | ed:         | 270        | Sq. Ft.   |
| COMMENTS: 58 4 on (                                                                  | Orchard;                                 | 14 000 000 12                                                                                                                                                                                                                                                            |                 |                                            |             |            |           |
| NOTE: No sign may exceed proposed and existing signage and locations.                | •                                        | •                                                                                                                                                                                                                                                                        |                 | •                                          | _           |            |           |
| Applicant's Signature                                                                | Da                                       | ate                                                                                                                                                                                                                                                                      | Communit        | y Development A                            | •           | Date       | <i>T</i>  |
| (White: Community Developm                                                           | nent)                                    | (Canary                                                                                                                                                                                                                                                                  | : Applicant     | )                                          | (Pink:      | Code Enf   | orcement) |

123 m 2 m 21

South Bunding END

B

ELEVATION

12TH STREET FRONTAGE
EZEVATION