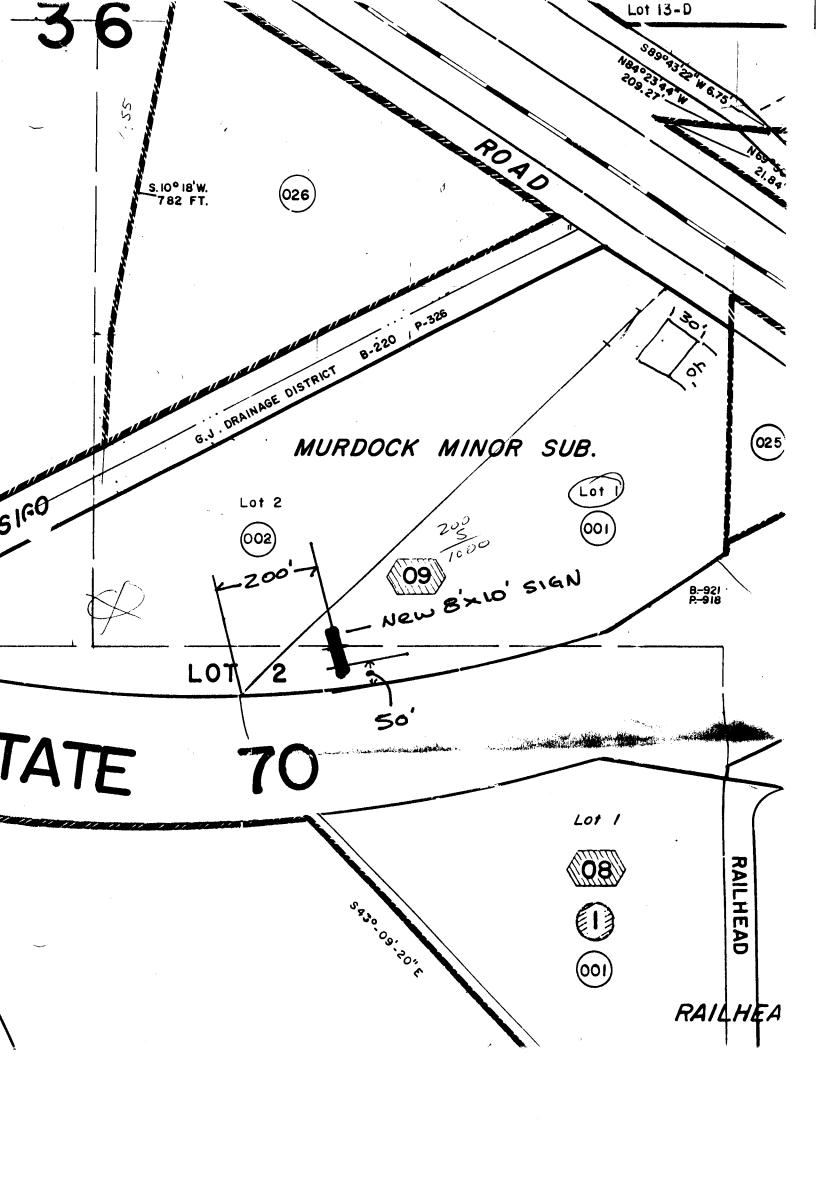

(Goldenrod: Code Enforcement)

|                                      | (9/0) 244-1430                                                            | 20                                                                                                                                                |                                                                                                                                                                                                                                                                                                                                                   |                                                    |                      |  |  |  |
|--------------------------------------|---------------------------------------------------------------------------|---------------------------------------------------------------------------------------------------------------------------------------------------|---------------------------------------------------------------------------------------------------------------------------------------------------------------------------------------------------------------------------------------------------------------------------------------------------------------------------------------------------|----------------------------------------------------|----------------------|--|--|--|
| -                                    | · · · · · · · · · · · · · · · · · · ·                                     |                                                                                                                                                   |                                                                                                                                                                                                                                                                                                                                                   |                                                    |                      |  |  |  |
| STREE<br>PROPE                       | ET ADDRESS 2173 ( ERTY OWNER SCOT                                         | XTRAILER SAKT<br>RIVER RD, LOTI<br>T MURDOCK<br>RS LOVELAND<br>CO 80537                                                                           | LICENSE NO. 29 ADDRESS 2495                                                                                                                                                                                                                                                                                                                       | 60490<br>5-Indu                                    | STRAIL B.G           |  |  |  |
| [] 2<br> X 3<br>[] 4                 | 1. FLUSH WALL 2. ROOF 3. FREE-STANDING 4. PROJECTING 5. OFF-PREMISE       | 2 Square Feet per Linear I<br>2 Square Feet per Linear I<br>2 Traffic Lanes - 0.75 Squ<br>4 or more Traffic Lanes -<br>0.5 Square Feet per each I | 2 Square Feet per Linear Foot of Building Facade 2 Square Feet per Linear Foot of Building Facade 2 Traffic Lanes - 0.75 Square Feet x Street Frontage 4 or more Traffic Lanes - 1.5 Square Feet x Street Frontage 0.5 Square Feet per each Linear Foot of Building Facade See #3 Spacing Requirements; Not > 300 Square Feet or < 15 Square Feet |                                                    |                      |  |  |  |
| [                                    | ] Externally Illuminated                                                  | [X] Internally                                                                                                                                    | Illuminated                                                                                                                                                                                                                                                                                                                                       | [ ] N                                              | on-Illuminated       |  |  |  |
| (1,2,4)<br>(1 - 4)<br>(2,4,5)<br>(5) | Street Frontage 1680 Height to Top of Sign 2 Distance from all Existing 6 |                                                                                                                                                   | eet Feet                                                                                                                                                                                                                                                                                                                                          | D OFFICE US                                        | E ONLY O             |  |  |  |
| Exist                                | ing Signage/Type:                                                         | Ç <sub>a</sub>                                                                                                                                    |                                                                                                                                                                                                                                                                                                                                                   | ● FOR OFFICE USE ONLY ● Signage Allowed on Parcel: |                      |  |  |  |
|                                      |                                                                           |                                                                                                                                                   | . Ft. Signage Allow . Ft. Building                                                                                                                                                                                                                                                                                                                |                                                    | <b>6</b> 0 Sq. Ft.   |  |  |  |
|                                      | Total Existing:                                                           |                                                                                                                                                   | Ft. Free-Standing  Total Allo                                                                                                                                                                                                                                                                                                                     | <u> </u>                                           | 1545 Sq. Ft.         |  |  |  |
| COM                                  | MENTS:                                                                    |                                                                                                                                                   |                                                                                                                                                                                                                                                                                                                                                   |                                                    |                      |  |  |  |
| propo                                | sed and existing signage incl                                             | square feet. A separate sign<br>luding types, dimensions, lette<br>RMIT FROM THE BUILD                                                            | ering, abutting streets, a                                                                                                                                                                                                                                                                                                                        | alleys, easemen                                    | nts, property lines, |  |  |  |
| -1.4                                 | Do Allan                                                                  | 2-24-97                                                                                                                                           | miles                                                                                                                                                                                                                                                                                                                                             |                                                    | 2-26-97              |  |  |  |
| Appli                                | cant's Signature                                                          | Date Com                                                                                                                                          | munity Development                                                                                                                                                                                                                                                                                                                                | Approval                                           | Date                 |  |  |  |