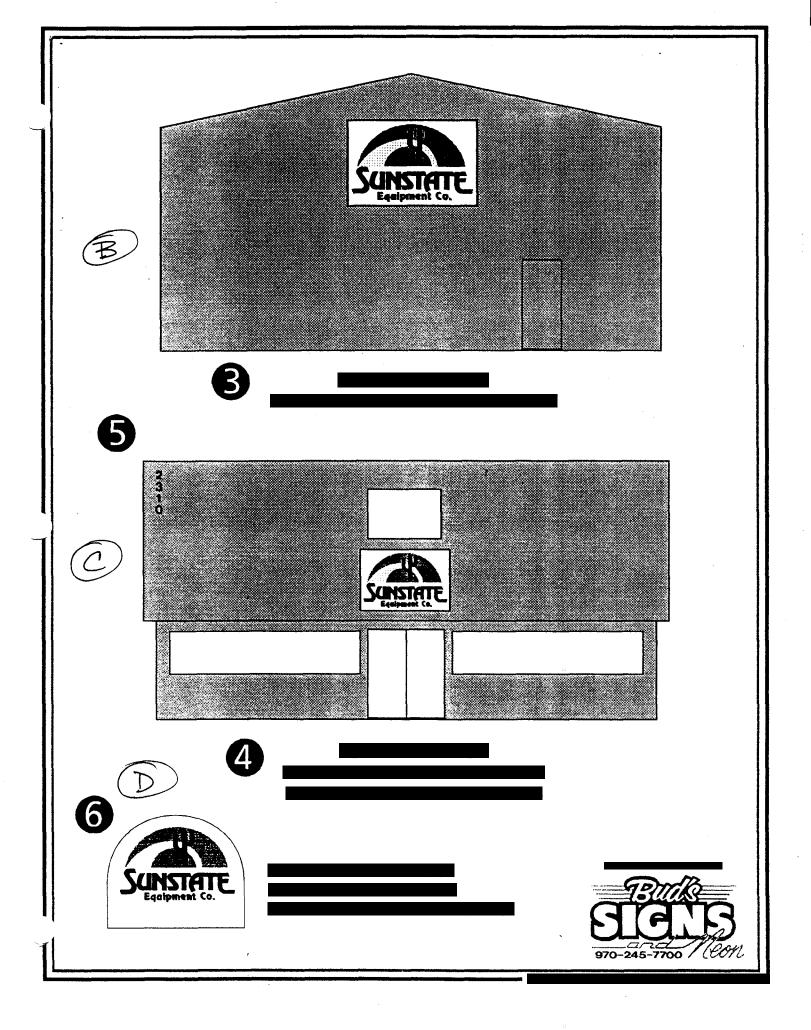

| BUSINESS NAME SUNSTATE EQUIPMENT CONTRACTOR BUD'S SIGNS |                                        |                                           |             |                          |                |
|---------------------------------------------------------|----------------------------------------|-------------------------------------------|-------------|--------------------------|----------------|
| STREET                                                  | ADDRESS 2320 IN                        | TENSTATE AVE.                             |             | NO. 297010'              |                |
| PROPER                                                  | PROPERTY OWNER SAME                    |                                           |             | 1055 UTE                 |                |
|                                                         | ADDRESS                                | ¥                                         |             | NE NO. 245-              |                |
| (                                                       |                                        |                                           |             |                          |                |
| [] 1.                                                   | FLUSH WALL                             | 2 Square Feet per Linear                  | Foot of Bui | ilding Facade            |                |
| [] 2.                                                   | ROOF                                   | 2 Square Feet per Linear                  |             | e                        |                |
| ¥ 3.                                                    | FREE-STANDING                          | 2 Traffic Lanes - 0.75 Sq                 |             | •                        |                |
|                                                         |                                        | 4 or more Traffic Lanes -                 | -           |                          |                |
| [] 4.                                                   | PROJECTING                             | 0.5 Square Feet per each                  |             | -                        |                |
| [] 5.                                                   | OFF-PREMISE                            | See #3 Spacing Requirem                   | ents; Not > | > 300 Square Feet or $<$ | 15 Square Feet |
| []                                                      | Externally Illuminated                 | Internally Illuminated [] Non-Illuminated |             |                          |                |
| - 5)                                                    | - 5) Area of Proposed Sign Square Feet |                                           |             |                          |                |
| (1,2,4)                                                 | Building Facade <u>40</u> Lin          | near Feet                                 |             | 1                        |                |
| (1 - 4)                                                 | Street Frontage                        | ear Feet (1-70 FRC                        | NTAGE       | 13SA.                    |                |
| (2,4,5)                                                 | Height to Top of Sign 35               | Feet Clearance to Gra                     | ide ZS      | Feet                     |                |
| (5)                                                     | Distance from all Existing Off-F       | Premise Signs within 600 F                | eet         | Feet                     |                |
| Existing Signage/Type:                                  |                                        |                                           |             | ● FOR OFFICE USE ONLY ●  |                |
|                                                         |                                        | S                                         | q. Ft.      | Signage Allowed on Pa    | arcel: I-70    |
|                                                         |                                        | So                                        | q. Ft.      | Building                 | 80 Sq. Ft.     |
|                                                         |                                        | Se                                        | q. Ft.      | Free-Standing            | 202.5 Sq. Ft.  |
|                                                         | Total Existing:                        | - Se                                      | q. Ft.      | Total Allowed:           | 202.5 Sq. Ft.  |
| COMMENTS:                                               |                                        |                                           |             |                          |                |

| BUSINESS NA                    | ME SUNSTATE                                                                                                         | = EDUIPMA                    |                | RACTOR BUD'S              | SIGNE                           | <u></u> |  |
|--------------------------------|---------------------------------------------------------------------------------------------------------------------|------------------------------|----------------|---------------------------|---------------------------------|---------|--|
|                                | RESS 2320 (N-                                                                                                       |                              |                | NSE NO. $297010$          |                                 |         |  |
| PROPERTY O                     | WNER SAM                                                                                                            | 18                           |                | RESS 1055 UT              |                                 |         |  |
| OWNER ADD                      |                                                                                                                     |                              |                | PHONE NO. 243             |                                 |         |  |
| 1.<br>Face Change (            | FLUSH WALL                                                                                                          | 2 Square Feet per            | Linear Foot of | f Building Facade         |                                 | <b></b> |  |
| [] 2.                          | ROOF                                                                                                                | 2 Square Feet per            | Linear Foot of | f Building Facade         |                                 |         |  |
| [] 3.                          | FREE-STANDING                                                                                                       |                              |                | eet x Street Frontage     |                                 |         |  |
|                                |                                                                                                                     |                              |                | uare Feet x Street Fronta | ge                              |         |  |
| []4.                           | PROJECTING                                                                                                          | 0.5 Square Feet pe           | er each Linear | Foot of Building Facade   |                                 |         |  |
| (1,2,4) Build<br>(1 - 4) Stree | a of Proposed Sign <u>73</u><br>ding Facade <u>40</u> L<br>et Frontage <u>260</u> Li<br>ght to Top of Sign <u>1</u> | inear Feet (1-7<br>near Feet |                |                           | X Non-Illuminate                |         |  |
| Existing Signa                 | age/Type:                                                                                                           |                              |                | ● FOR OFF                 | TICE USE ONLY                   | )       |  |
| FREE                           | STANDING (A                                                                                                         | )     0                      | Sq. Ft.        | Signage Allowed on        | Signage Allowed on Parcel: I-70 |         |  |
|                                |                                                                                                                     |                              | Sq. Ft.        | Building                  | 60                              | Sq. Ft. |  |
|                                |                                                                                                                     |                              | Sq. Ft.        | Free-Standing             | 202.5                           | Sq. Ft. |  |
| Tota                           | al Existing:                                                                                                        | 110                          | Sq. Ft.        | Total Allowed:            | 202.5                           | Sq. Ft. |  |
| COMMENTS                       | S:                                                                                                                  |                              |                |                           |                                 |         |  |
| NOTE: No                       | aion may avail 200 a                                                                                                | <b>6 1 1</b>                 |                | mit is many inval for any | · · · · ·                       | 1.1.    |  |

| STREET ADDRESS 2320 / NTENSTATE AVE. LICE<br>PROPERTY OWNER SAME ADD                                                                                                                                                                               |                                                                                    |                          |             | ACTOR <u>BUD'S</u> S<br>ENO. 29 <b>5010</b><br>SS 1055 UT<br>ONE NO. 245 | Î<br>E                  |  |
|----------------------------------------------------------------------------------------------------------------------------------------------------------------------------------------------------------------------------------------------------|------------------------------------------------------------------------------------|--------------------------|-------------|--------------------------------------------------------------------------|-------------------------|--|
| [X 1. FLUSH WALL 2 Square Feet per Linear Foot of Building Facade                                                                                                                                                                                  |                                                                                    |                          |             |                                                                          |                         |  |
| Face Change O                                                                                                                                                                                                                                      | <u> Dnly (2,3 &amp; 4)</u> :                                                       |                          |             |                                                                          |                         |  |
| []2.                                                                                                                                                                                                                                               | ROOF                                                                               | 2 Square Feet per Linear | r Foot of B | uilding Facade                                                           |                         |  |
| [] 3.                                                                                                                                                                                                                                              | FREE-STANDING                                                                      | 2 Traffic Lanes - 0.75 S | quare Feet  | x Street Frontage                                                        |                         |  |
|                                                                                                                                                                                                                                                    |                                                                                    | 4 or more Traffic Lanes  | - 1.5 Squa  | re Feet x Street Frontage                                                | e                       |  |
| []4.                                                                                                                                                                                                                                               | PROJECTING                                                                         | 0.5 Square Feet per each | n Linear Fo | ot of Building Facade                                                    |                         |  |
| [] Existing Ex                                                                                                                                                                                                                                     | [] Existing Externally or Internally Illuminated - No Change in Electrical Service |                          |             |                                                                          |                         |  |
| (1-4) Area of Proposed Sign <u>36.5</u> Square Feet<br>(1,2,4) Building Facade <u>40</u> Linear Feet ( $ NTENSTATE AVE$ ) 135 ff.<br>(1-4) Street Frontage <u>260</u> Linear Feet<br>(2,4) Height to Top of Sign 14 Feet Clearance to Grade 9 Feet |                                                                                    |                          |             |                                                                          |                         |  |
| Existing Signage/Type:                                                                                                                                                                                                                             |                                                                                    |                          |             | ● FOR OFFICE USE ONLY ●                                                  |                         |  |
|                                                                                                                                                                                                                                                    |                                                                                    | Sq.                      | Ft.         | Signage Allowed on P                                                     | Parcel: Interstate Ave. |  |
|                                                                                                                                                                                                                                                    |                                                                                    | Sq.                      | Ft.         | Building                                                                 | <b>8</b> 0 Sq. Ft.      |  |
|                                                                                                                                                                                                                                                    |                                                                                    | Sq.                      | Ft.         | Free-Standing                                                            | 101.25 Sq. Ft.          |  |
| Tota                                                                                                                                                                                                                                               | l Existing:                                                                        | Sq.                      | Ft.         | Total Allowed:                                                           | 101.25 Sq. Ft.          |  |
| COMMENTS: PATEL SIGNS ARE 1-70 FRONTAGE                                                                                                                                                                                                            |                                                                                    |                          |             |                                                                          |                         |  |

#### SIGN PERMIT

Community Development Department 250 North 5th Street Grand Junction, CO 81501 (970) 244-1430

Permit No. Date Submitted FEE \$ 5.0023-02-000 Tax Schedule 2701 ZoneI

| BUSINESS NAME <u>SUNSTATE</u> EQUIPMENT CONTRACTOR <u>BUD'S</u> <u>SIGNS</u><br>STREET ADDRESS <u>2320 INTENSTATE</u> <u>AVE</u> . LICENSE NO. <u>2970/09</u><br>PROPERTY OWNER <u>SAME</u> ADDRESS <u>1055 UTE</u><br>OWNER ADDRESS <u>TELEPHONE NO. 245-1700</u>                                                                                                                                                                                                                                                                                                                                                                                                                                                                                                                                                                                                                                                                                                                                                                                                                                                                                                                                                                                                                                                                                                                                                                                                                                                                                                                                                                                                                                                                                                                                                                                                                                                                                                                                                                                                                              |                                                                   |                            |                           |  |  |
|-------------------------------------------------------------------------------------------------------------------------------------------------------------------------------------------------------------------------------------------------------------------------------------------------------------------------------------------------------------------------------------------------------------------------------------------------------------------------------------------------------------------------------------------------------------------------------------------------------------------------------------------------------------------------------------------------------------------------------------------------------------------------------------------------------------------------------------------------------------------------------------------------------------------------------------------------------------------------------------------------------------------------------------------------------------------------------------------------------------------------------------------------------------------------------------------------------------------------------------------------------------------------------------------------------------------------------------------------------------------------------------------------------------------------------------------------------------------------------------------------------------------------------------------------------------------------------------------------------------------------------------------------------------------------------------------------------------------------------------------------------------------------------------------------------------------------------------------------------------------------------------------------------------------------------------------------------------------------------------------------------------------------------------------------------------------------------------------------|-------------------------------------------------------------------|----------------------------|---------------------------|--|--|
| [ ] 1. FLUSH WALL                                                                                                                                                                                                                                                                                                                                                                                                                                                                                                                                                                                                                                                                                                                                                                                                                                                                                                                                                                                                                                                                                                                                                                                                                                                                                                                                                                                                                                                                                                                                                                                                                                                                                                                                                                                                                                                                                                                                                                                                                                                                               | [] 1. FLUSH WALL 2 Square Feet per Linear Foot of Building Facade |                            |                           |  |  |
| Face Change Only (2,3 & 4):                                                                                                                                                                                                                                                                                                                                                                                                                                                                                                                                                                                                                                                                                                                                                                                                                                                                                                                                                                                                                                                                                                                                                                                                                                                                                                                                                                                                                                                                                                                                                                                                                                                                                                                                                                                                                                                                                                                                                                                                                                                                     |                                                                   |                            |                           |  |  |
| [] 2. ROOF                                                                                                                                                                                                                                                                                                                                                                                                                                                                                                                                                                                                                                                                                                                                                                                                                                                                                                                                                                                                                                                                                                                                                                                                                                                                                                                                                                                                                                                                                                                                                                                                                                                                                                                                                                                                                                                                                                                                                                                                                                                                                      | 2 Square Feet per Linear Foot                                     | of Building Facade         |                           |  |  |
| 3. FREE-STANDING                                                                                                                                                                                                                                                                                                                                                                                                                                                                                                                                                                                                                                                                                                                                                                                                                                                                                                                                                                                                                                                                                                                                                                                                                                                                                                                                                                                                                                                                                                                                                                                                                                                                                                                                                                                                                                                                                                                                                                                                                                                                                | 2 Traffic Lanes - 0.75 Square                                     | Feet x Street Frontage     |                           |  |  |
|                                                                                                                                                                                                                                                                                                                                                                                                                                                                                                                                                                                                                                                                                                                                                                                                                                                                                                                                                                                                                                                                                                                                                                                                                                                                                                                                                                                                                                                                                                                                                                                                                                                                                                                                                                                                                                                                                                                                                                                                                                                                                                 | 4 or more Traffic Lanes - 1.5                                     |                            | ze                        |  |  |
| [] 4. PROJECTING                                                                                                                                                                                                                                                                                                                                                                                                                                                                                                                                                                                                                                                                                                                                                                                                                                                                                                                                                                                                                                                                                                                                                                                                                                                                                                                                                                                                                                                                                                                                                                                                                                                                                                                                                                                                                                                                                                                                                                                                                                                                                | 0.5 Square Feet per each Line                                     | ar Foot of Building Facade |                           |  |  |
| Image: |                                                                   |                            |                           |  |  |
| Existing Signage/Type:                                                                                                                                                                                                                                                                                                                                                                                                                                                                                                                                                                                                                                                                                                                                                                                                                                                                                                                                                                                                                                                                                                                                                                                                                                                                                                                                                                                                                                                                                                                                                                                                                                                                                                                                                                                                                                                                                                                                                                                                                                                                          |                                                                   | ● FOR OFF                  | TCE USE ONLY ●            |  |  |
| C Frush WAR                                                                                                                                                                                                                                                                                                                                                                                                                                                                                                                                                                                                                                                                                                                                                                                                                                                                                                                                                                                                                                                                                                                                                                                                                                                                                                                                                                                                                                                                                                                                                                                                                                                                                                                                                                                                                                                                                                                                                                                                                                                                                     | 36.5 Sq. Ft.                                                      | Signage Allowed on 2       | Signage Allowed on Parcel |  |  |
|                                                                                                                                                                                                                                                                                                                                                                                                                                                                                                                                                                                                                                                                                                                                                                                                                                                                                                                                                                                                                                                                                                                                                                                                                                                                                                                                                                                                                                                                                                                                                                                                                                                                                                                                                                                                                                                                                                                                                                                                                                                                                                 | Sq. Ft.                                                           | Building                   | SO Sq. Ft.                |  |  |
|                                                                                                                                                                                                                                                                                                                                                                                                                                                                                                                                                                                                                                                                                                                                                                                                                                                                                                                                                                                                                                                                                                                                                                                                                                                                                                                                                                                                                                                                                                                                                                                                                                                                                                                                                                                                                                                                                                                                                                                                                                                                                                 | Sq. Ft.                                                           | Free-Standing              | 101. 25 Sq. Ft.           |  |  |
| Total Existing:                                                                                                                                                                                                                                                                                                                                                                                                                                                                                                                                                                                                                                                                                                                                                                                                                                                                                                                                                                                                                                                                                                                                                                                                                                                                                                                                                                                                                                                                                                                                                                                                                                                                                                                                                                                                                                                                                                                                                                                                                                                                                 | 36.5 Sq. Ft.                                                      | Total Allowed:             | 101-25 Sq. Ft.            |  |  |
| COMMENTS:                                                                                                                                                                                                                                                                                                                                                                                                                                                                                                                                                                                                                                                                                                                                                                                                                                                                                                                                                                                                                                                                                                                                                                                                                                                                                                                                                                                                                                                                                                                                                                                                                                                                                                                                                                                                                                                                                                                                                                                                                                                                                       |                                                                   |                            |                           |  |  |