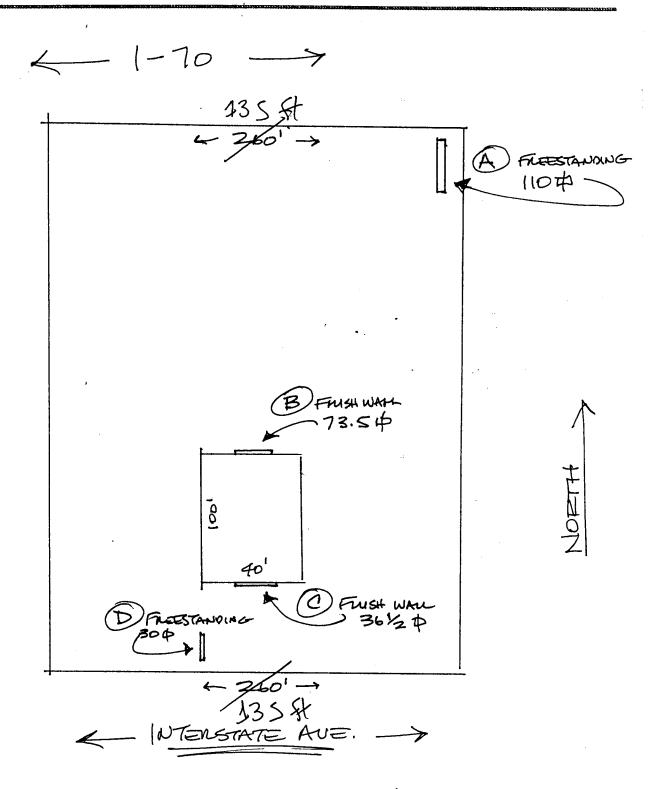

| BUSINESS NAME SUNSTATE EQUIPMENT CONTRACTOR BUD'S SIGNS |                                        |                                           |             |                          |                |
|---------------------------------------------------------|----------------------------------------|-------------------------------------------|-------------|--------------------------|----------------|
| STREET                                                  | ADDRESS 2320 IN                        | TENSTATE AVE.                             |             | NO. 297010'              |                |
| PROPER                                                  | PROPERTY OWNER SAME                    |                                           |             | 1055 UTE                 |                |
|                                                         | ADDRESS                                | ¥                                         |             | NE NO. 245-              |                |
| (                                                       |                                        |                                           |             |                          |                |
| [] 1.                                                   | FLUSH WALL                             | 2 Square Feet per Linear                  | Foot of Bui | ilding Facade            |                |
| [] 2.                                                   | ROOF                                   | 2 Square Feet per Linear                  |             | e                        |                |
| ¥ 3.                                                    | FREE-STANDING                          | 2 Traffic Lanes - 0.75 Sq                 |             | •                        |                |
|                                                         |                                        | 4 or more Traffic Lanes -                 | -           |                          |                |
| [] 4.                                                   | PROJECTING                             | 0.5 Square Feet per each                  |             | -                        |                |
| [] 5.                                                   | OFF-PREMISE                            | See #3 Spacing Requirem                   | ents; Not > | > 300 Square Feet or $<$ | 15 Square Feet |
| []                                                      | Externally Illuminated                 | Internally Illuminated [] Non-Illuminated |             |                          |                |
| - 5)                                                    | - 5) Area of Proposed Sign Square Feet |                                           |             |                          |                |
| (1,2,4)                                                 | Building Facade <u>40</u> Lin          | near Feet                                 |             | 1                        |                |
| (1 - 4)                                                 | Street Frontage                        | ear Feet (1-70 FRC                        | NTAGE       | 13SA.                    |                |
| (2,4,5)                                                 | Height to Top of Sign 35               | Feet Clearance to Gra                     | ide ZS      | Feet                     |                |
| (5)                                                     | Distance from all Existing Off-F       | Premise Signs within 600 F                | eet         | Feet                     |                |
| Existing Signage/Type:                                  |                                        |                                           |             | ● FOR OFFICE USE ONLY ●  |                |
|                                                         |                                        | S                                         | q. Ft.      | Signage Allowed on Pa    | arcel: I-70    |
|                                                         |                                        | So                                        | q. Ft.      | Building                 | 80 Sq. Ft.     |
|                                                         |                                        | Se                                        | q. Ft.      | Free-Standing            | 202.5 Sq. Ft.  |
|                                                         | Total Existing:                        | - Se                                      | q. Ft.      | Total Allowed:           | 202.5 Sq. Ft.  |
| COMMENTS:                                               |                                        |                                           |             |                          |                |

1-70 135 ft 4 MNG (A FLEEST 110中 3.5中 T-LAON 00 40 FUSH WALL C FREESTA 101N/2 30¢ ≱∥ 135 ft INTERSTATE AVE.

1055 Ute Avenue - Grand Junction, Colorado 81501 - 970-245-7700

| BUSINESS NA                    | ME SUNSTATE                                                                                                         | = EDUIPMA                    |                | RACTOR BUD'S              | SIGNE                           | <u></u> |  |
|--------------------------------|---------------------------------------------------------------------------------------------------------------------|------------------------------|----------------|---------------------------|---------------------------------|---------|--|
|                                | RESS 2320 (N-                                                                                                       |                              |                | NSE NO. $297010$          |                                 |         |  |
| PROPERTY O                     | WNER SAM                                                                                                            | 18                           |                | RESS 1055 UT              |                                 |         |  |
| OWNER ADD                      |                                                                                                                     |                              |                | PHONE NO. 243             |                                 |         |  |
| 1.<br>Face Change (            | FLUSH WALL                                                                                                          | 2 Square Feet per            | Linear Foot of | f Building Facade         |                                 | <b></b> |  |
| [] 2.                          | ROOF                                                                                                                | 2 Square Feet per            | Linear Foot of | f Building Facade         |                                 |         |  |
| [] 3.                          | FREE-STANDING                                                                                                       |                              |                | eet x Street Frontage     |                                 |         |  |
|                                |                                                                                                                     |                              |                | uare Feet x Street Fronta | ge                              |         |  |
| []4.                           | PROJECTING                                                                                                          | 0.5 Square Feet pe           | er each Linear | Foot of Building Facade   |                                 |         |  |
| (1,2,4) Build<br>(1 - 4) Stree | a of Proposed Sign <u>73</u><br>ding Facade <u>40</u> L<br>et Frontage <u>260</u> Li<br>ght to Top of Sign <u>1</u> | inear Feet (1-7<br>near Feet |                |                           | X Non-Illuminate                |         |  |
| Existing Signa                 | age/Type:                                                                                                           |                              |                | ● FOR OFF                 | TICE USE ONLY                   | )       |  |
| FREE                           | STANDING (A                                                                                                         | )     0                      | Sq. Ft.        | Signage Allowed on        | Signage Allowed on Parcel: I-70 |         |  |
|                                |                                                                                                                     |                              | Sq. Ft.        | Building                  | 60                              | Sq. Ft. |  |
|                                |                                                                                                                     |                              | Sq. Ft.        | Free-Standing             | 202.5                           | Sq. Ft. |  |
| Tota                           | al Existing:                                                                                                        | 110                          | Sq. Ft.        | Total Allowed:            | 202.5                           | Sq. Ft. |  |
| COMMENTS                       | S:                                                                                                                  |                              |                |                           |                                 |         |  |
| NOTE: No                       | aion may avail 200 a                                                                                                | <b>6 1 1</b>                 |                | mit is many inval for any | · · · · ·                       | 1.1.    |  |

| STREET ADDRESS 2320 / NTENSTATE AVE. LICE<br>PROPERTY OWNER SAME ADD                                                                                                                                                                               |                                                                                    |                          |             | ACTOR <u>BUD'S</u> S<br>ENO. 29 <b>5010</b><br>SS 1055 UT<br>ONE NO. 245 | Î<br>E                  |  |
|----------------------------------------------------------------------------------------------------------------------------------------------------------------------------------------------------------------------------------------------------|------------------------------------------------------------------------------------|--------------------------|-------------|--------------------------------------------------------------------------|-------------------------|--|
| [X 1. FLUSH WALL 2 Square Feet per Linear Foot of Building Facade                                                                                                                                                                                  |                                                                                    |                          |             |                                                                          |                         |  |
| Face Change O                                                                                                                                                                                                                                      | <u> Dnly (2,3 &amp; 4)</u> :                                                       |                          |             |                                                                          |                         |  |
| []2.                                                                                                                                                                                                                                               | ROOF                                                                               | 2 Square Feet per Linear | r Foot of B | uilding Facade                                                           |                         |  |
| [] 3.                                                                                                                                                                                                                                              | FREE-STANDING                                                                      | 2 Traffic Lanes - 0.75 S | quare Feet  | x Street Frontage                                                        |                         |  |
|                                                                                                                                                                                                                                                    |                                                                                    | 4 or more Traffic Lanes  | - 1.5 Squa  | re Feet x Street Frontage                                                | e                       |  |
| []4.                                                                                                                                                                                                                                               | PROJECTING                                                                         | 0.5 Square Feet per each | n Linear Fo | ot of Building Facade                                                    |                         |  |
| [] Existing Ex                                                                                                                                                                                                                                     | [] Existing Externally or Internally Illuminated - No Change in Electrical Service |                          |             |                                                                          |                         |  |
| (1-4) Area of Proposed Sign <u>36.5</u> Square Feet<br>(1,2,4) Building Facade <u>40</u> Linear Feet ( $ NTENSTATE AVE$ ) 135 ff.<br>(1-4) Street Frontage <u>260</u> Linear Feet<br>(2,4) Height to Top of Sign 14 Feet Clearance to Grade 9 Feet |                                                                                    |                          |             |                                                                          |                         |  |
| Existing Signage/Type:                                                                                                                                                                                                                             |                                                                                    |                          |             | ● FOR OFFICE USE ONLY ●                                                  |                         |  |
|                                                                                                                                                                                                                                                    |                                                                                    | Sq.                      | Ft.         | Signage Allowed on P                                                     | Parcel: Interstate Ave. |  |
|                                                                                                                                                                                                                                                    |                                                                                    | Sq.                      | Ft.         | Building                                                                 | <b>8</b> 0 Sq. Ft.      |  |
|                                                                                                                                                                                                                                                    |                                                                                    | Sq.                      | Ft.         | Free-Standing                                                            | 101.25 Sq. Ft.          |  |
| Tota                                                                                                                                                                                                                                               | l Existing:                                                                        | Sq.                      | Ft.         | Total Allowed:                                                           | 101.25 Sq. Ft.          |  |
| COMMENTS: PATEL SIGNS ARE 1-70 FRONTAGE                                                                                                                                                                                                            |                                                                                    |                          |             |                                                                          |                         |  |