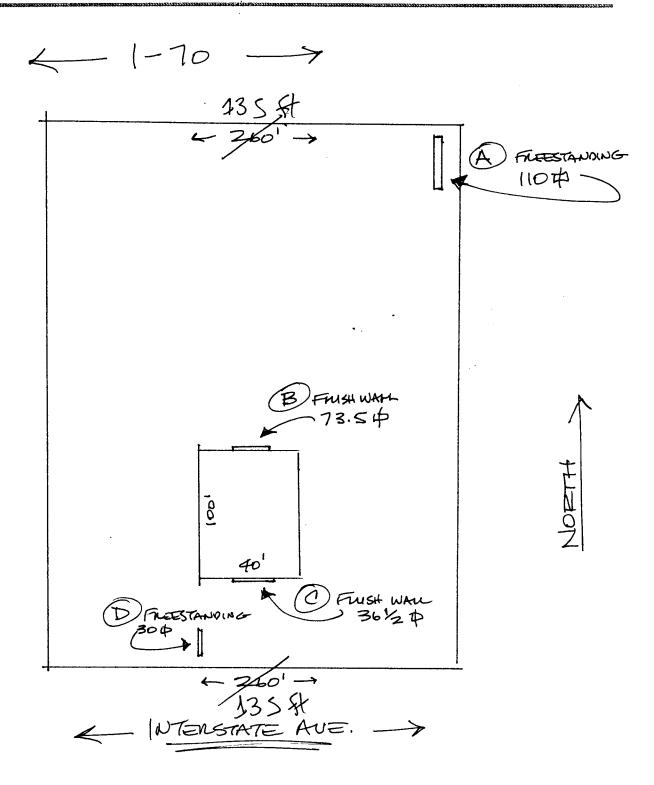

| BUSINESS NAME SUNSTATE EQUIPMENT CONTRACTOR BUD'S SIGNS |                                        |                                           |             |                          |                |
|---------------------------------------------------------|----------------------------------------|-------------------------------------------|-------------|--------------------------|----------------|
| STREET                                                  | ADDRESS 2320 IN                        | TENSTATE AVE.                             |             | NO. 297010'              |                |
| PROPER                                                  | PROPERTY OWNER SAME                    |                                           |             | 1055 UTE                 |                |
|                                                         | ADDRESS                                | ¥                                         |             | NE NO. 245-              |                |
| (                                                       |                                        |                                           |             |                          |                |
| [] 1.                                                   | FLUSH WALL                             | 2 Square Feet per Linear                  | Foot of Bui | ilding Facade            |                |
| [] 2.                                                   | ROOF                                   | 2 Square Feet per Linear                  |             | e                        |                |
| ¥ 3.                                                    | FREE-STANDING                          | 2 Traffic Lanes - 0.75 Sq                 |             | •                        |                |
|                                                         |                                        | 4 or more Traffic Lanes -                 | -           |                          |                |
| [] 4.                                                   | PROJECTING                             | 0.5 Square Feet per each                  |             | -                        |                |
| [] 5.                                                   | OFF-PREMISE                            | See #3 Spacing Requirem                   | ents; Not > | > 300 Square Feet or $<$ | 15 Square Feet |
| []                                                      | Externally Illuminated                 | Internally Illuminated [] Non-Illuminated |             |                          |                |
| - 5)                                                    | - 5) Area of Proposed Sign Square Feet |                                           |             |                          |                |
| (1,2,4)                                                 | Building Facade <u>40</u> Lin          | near Feet                                 |             | 1                        |                |
| (1 - 4)                                                 | Street Frontage                        | ear Feet (1-70 FRC                        | NTAGE       | 13SA.                    |                |
| (2,4,5)                                                 | Height to Top of Sign 35               | Feet Clearance to Gra                     | ide ZS      | Feet                     |                |
| (5)                                                     | Distance from all Existing Off-F       | Premise Signs within 600 F                | eet         | Feet                     |                |
| Existing Signage/Type:                                  |                                        |                                           |             | ● FOR OFFICE USE ONLY ●  |                |
|                                                         |                                        | S                                         | q. Ft.      | Signage Allowed on Pa    | arcel: I-70    |
|                                                         |                                        | So                                        | q. Ft.      | Building                 | 80 Sq. Ft.     |
|                                                         |                                        | Se                                        | q. Ft.      | Free-Standing            | 202.5 Sq. Ft.  |
|                                                         | Total Existing:                        | - Se                                      | q. Ft.      | Total Allowed:           | 202.5 Sq. Ft.  |
| COMMENTS:                                               |                                        |                                           |             |                          |                |

1-70 135 ft 4 MNG (A FLEEST 110中 3.5中 T-LAON 00 40 FUSH WALL C FREESTA 101N/2 30¢ ≱∥ 135 ft INTERSTATE AVE.

1055 Ute Avenue - Grand Junction, Colorado 81501 - 970-245-7700

| BUSINESS NA                    | ME SUNSTATE                                                                                                         | = EDUIPMA                    |                | RACTOR BUD'S              | SIGNE                           | <u></u> |  |
|--------------------------------|---------------------------------------------------------------------------------------------------------------------|------------------------------|----------------|---------------------------|---------------------------------|---------|--|
|                                | RESS 2320 (N-                                                                                                       |                              |                | NSE NO. $297010$          |                                 |         |  |
| PROPERTY O                     | WNER SAM                                                                                                            | 18                           |                | RESS 1055 UT              |                                 |         |  |
| OWNER ADD                      |                                                                                                                     |                              |                | PHONE NO. 243             |                                 |         |  |
| 1.<br>Face Change (            | FLUSH WALL                                                                                                          | 2 Square Feet per            | Linear Foot of | f Building Facade         |                                 | <b></b> |  |
| [] 2.                          | ROOF                                                                                                                | 2 Square Feet per            | Linear Foot of | f Building Facade         |                                 |         |  |
| [] 3.                          | FREE-STANDING                                                                                                       |                              |                | eet x Street Frontage     |                                 |         |  |
|                                |                                                                                                                     |                              |                | uare Feet x Street Fronta | ge                              |         |  |
| []4.                           | PROJECTING                                                                                                          | 0.5 Square Feet pe           | er each Linear | Foot of Building Facade   |                                 |         |  |
| (1,2,4) Build<br>(1 - 4) Stree | a of Proposed Sign <u>73</u><br>ding Facade <u>40</u> L<br>et Frontage <u>260</u> Li<br>ght to Top of Sign <u>1</u> | inear Feet (1-7<br>near Feet |                |                           | X Non-Illuminate                |         |  |
| Existing Signa                 | age/Type:                                                                                                           |                              |                | ● FOR OFF                 | TICE USE ONLY                   | )       |  |
| FREE                           | STANDING (A                                                                                                         | )     0                      | Sq. Ft.        | Signage Allowed on        | Signage Allowed on Parcel: I-70 |         |  |
|                                |                                                                                                                     |                              | Sq. Ft.        | Building                  | 60                              | Sq. Ft. |  |
|                                |                                                                                                                     |                              | Sq. Ft.        | Free-Standing             | 202.5                           | Sq. Ft. |  |
| Tota                           | al Existing:                                                                                                        | 110                          | Sq. Ft.        | Total Allowed:            | 202.5                           | Sq. Ft. |  |
| COMMENTS                       | S:                                                                                                                  |                              |                |                           |                                 |         |  |
| NOTE: No                       | aion may avail 200 a                                                                                                | <b>6 1 1</b>                 |                | mit is many inval for any | · · · · ·                       | 1.1.    |  |

| STREET ADDRESS 2320 / NTENSTATE AVE. LICE<br>PROPERTY OWNER SAME ADD                                                                                                                                                                               |                                                                                    |                          |             | ACTOR <u>BUD'S</u> S<br>ENO. 29 <b>5010</b><br>SS 1055 UT<br>ONE NO. 245 | Î<br>E                  |  |
|----------------------------------------------------------------------------------------------------------------------------------------------------------------------------------------------------------------------------------------------------|------------------------------------------------------------------------------------|--------------------------|-------------|--------------------------------------------------------------------------|-------------------------|--|
| [X 1. FLUSH WALL 2 Square Feet per Linear Foot of Building Facade                                                                                                                                                                                  |                                                                                    |                          |             |                                                                          |                         |  |
| Face Change O                                                                                                                                                                                                                                      | <u> Dnly (2,3 &amp; 4)</u> :                                                       |                          |             |                                                                          |                         |  |
| []2.                                                                                                                                                                                                                                               | ROOF                                                                               | 2 Square Feet per Linear | r Foot of B | uilding Facade                                                           |                         |  |
| [] 3.                                                                                                                                                                                                                                              | FREE-STANDING                                                                      | 2 Traffic Lanes - 0.75 S | quare Feet  | x Street Frontage                                                        |                         |  |
|                                                                                                                                                                                                                                                    |                                                                                    | 4 or more Traffic Lanes  | - 1.5 Squa  | re Feet x Street Frontage                                                | e                       |  |
| []4.                                                                                                                                                                                                                                               | PROJECTING                                                                         | 0.5 Square Feet per each | n Linear Fo | ot of Building Facade                                                    |                         |  |
| [] Existing Ex                                                                                                                                                                                                                                     | [] Existing Externally or Internally Illuminated - No Change in Electrical Service |                          |             |                                                                          |                         |  |
| (1-4) Area of Proposed Sign <u>36.5</u> Square Feet<br>(1,2,4) Building Facade <u>40</u> Linear Feet ( $ NTENSTATE AVE$ ) 135 ff.<br>(1-4) Street Frontage <u>260</u> Linear Feet<br>(2,4) Height to Top of Sign 14 Feet Clearance to Grade 9 Feet |                                                                                    |                          |             |                                                                          |                         |  |
| Existing Signage/Type:                                                                                                                                                                                                                             |                                                                                    |                          |             | ● FOR OFFICE USE ONLY ●                                                  |                         |  |
|                                                                                                                                                                                                                                                    |                                                                                    | Sq.                      | Ft.         | Signage Allowed on P                                                     | Parcel: Interstate Ave. |  |
|                                                                                                                                                                                                                                                    |                                                                                    | Sq.                      | Ft.         | Building                                                                 | <b>8</b> 0 Sq. Ft.      |  |
|                                                                                                                                                                                                                                                    |                                                                                    | Sq.                      | Ft.         | Free-Standing                                                            | 101.25 Sq. Ft.          |  |
| Tota                                                                                                                                                                                                                                               | l Existing:                                                                        | Sq.                      | Ft.         | Total Allowed:                                                           | 101.25 Sq. Ft.          |  |
| COMMENTS: PATEL SIGNS ARE 1-70 FRONTAGE                                                                                                                                                                                                            |                                                                                    |                          |             |                                                                          |                         |  |

#### SIGN PERMIT

Community Development Department 250 North 5th Street Grand Junction, CO 81501 (970) 244-1430

Permit No. Date Submitted FEE \$ 5.0023-02-000 Tax Schedule 2701 ZoneI

| BUSINESS NAME <u>SUNSTATE</u> EQUIPMENT CONTRACTOR <u>BUD'S</u> <u>SIGNS</u><br>STREET ADDRESS <u>2320 INTENSTATE</u> <u>AVE</u> . LICENSE NO. <u>2970/09</u><br>PROPERTY OWNER <u>SAME</u> ADDRESS <u>1055 UTE</u><br>OWNER ADDRESS <u>TELEPHONE NO. 245-1700</u>                                                                                                                                                                                                                                                                                                                                                                                                                                                                                                                                                                                                                                                                                                                                                                                                                                                                                                                                                                                                                                                                                                                                                                                                                                                                                                                                                                                                                                                                                                                                                                                                                                                                                                                                                                                                                              |                                                                   |                            |                           |  |  |
|-------------------------------------------------------------------------------------------------------------------------------------------------------------------------------------------------------------------------------------------------------------------------------------------------------------------------------------------------------------------------------------------------------------------------------------------------------------------------------------------------------------------------------------------------------------------------------------------------------------------------------------------------------------------------------------------------------------------------------------------------------------------------------------------------------------------------------------------------------------------------------------------------------------------------------------------------------------------------------------------------------------------------------------------------------------------------------------------------------------------------------------------------------------------------------------------------------------------------------------------------------------------------------------------------------------------------------------------------------------------------------------------------------------------------------------------------------------------------------------------------------------------------------------------------------------------------------------------------------------------------------------------------------------------------------------------------------------------------------------------------------------------------------------------------------------------------------------------------------------------------------------------------------------------------------------------------------------------------------------------------------------------------------------------------------------------------------------------------|-------------------------------------------------------------------|----------------------------|---------------------------|--|--|
| [ ] 1. FLUSH WALL                                                                                                                                                                                                                                                                                                                                                                                                                                                                                                                                                                                                                                                                                                                                                                                                                                                                                                                                                                                                                                                                                                                                                                                                                                                                                                                                                                                                                                                                                                                                                                                                                                                                                                                                                                                                                                                                                                                                                                                                                                                                               | [] 1. FLUSH WALL 2 Square Feet per Linear Foot of Building Facade |                            |                           |  |  |
| Face Change Only (2,3 & 4):                                                                                                                                                                                                                                                                                                                                                                                                                                                                                                                                                                                                                                                                                                                                                                                                                                                                                                                                                                                                                                                                                                                                                                                                                                                                                                                                                                                                                                                                                                                                                                                                                                                                                                                                                                                                                                                                                                                                                                                                                                                                     |                                                                   |                            |                           |  |  |
| [] 2. ROOF                                                                                                                                                                                                                                                                                                                                                                                                                                                                                                                                                                                                                                                                                                                                                                                                                                                                                                                                                                                                                                                                                                                                                                                                                                                                                                                                                                                                                                                                                                                                                                                                                                                                                                                                                                                                                                                                                                                                                                                                                                                                                      | 2 Square Feet per Linear Foot                                     | of Building Facade         |                           |  |  |
| 3. FREE-STANDING                                                                                                                                                                                                                                                                                                                                                                                                                                                                                                                                                                                                                                                                                                                                                                                                                                                                                                                                                                                                                                                                                                                                                                                                                                                                                                                                                                                                                                                                                                                                                                                                                                                                                                                                                                                                                                                                                                                                                                                                                                                                                | 2 Traffic Lanes - 0.75 Square                                     | Feet x Street Frontage     |                           |  |  |
|                                                                                                                                                                                                                                                                                                                                                                                                                                                                                                                                                                                                                                                                                                                                                                                                                                                                                                                                                                                                                                                                                                                                                                                                                                                                                                                                                                                                                                                                                                                                                                                                                                                                                                                                                                                                                                                                                                                                                                                                                                                                                                 | 4 or more Traffic Lanes - 1.5                                     |                            | ze                        |  |  |
| [] 4. PROJECTING                                                                                                                                                                                                                                                                                                                                                                                                                                                                                                                                                                                                                                                                                                                                                                                                                                                                                                                                                                                                                                                                                                                                                                                                                                                                                                                                                                                                                                                                                                                                                                                                                                                                                                                                                                                                                                                                                                                                                                                                                                                                                | 0.5 Square Feet per each Line                                     | ar Foot of Building Facade |                           |  |  |
| Image: |                                                                   |                            |                           |  |  |
| Existing Signage/Type:                                                                                                                                                                                                                                                                                                                                                                                                                                                                                                                                                                                                                                                                                                                                                                                                                                                                                                                                                                                                                                                                                                                                                                                                                                                                                                                                                                                                                                                                                                                                                                                                                                                                                                                                                                                                                                                                                                                                                                                                                                                                          |                                                                   | ● FOR OFF                  | TCE USE ONLY ●            |  |  |
| C Frush WAR                                                                                                                                                                                                                                                                                                                                                                                                                                                                                                                                                                                                                                                                                                                                                                                                                                                                                                                                                                                                                                                                                                                                                                                                                                                                                                                                                                                                                                                                                                                                                                                                                                                                                                                                                                                                                                                                                                                                                                                                                                                                                     | 36.5 Sq. Ft.                                                      | Signage Allowed on 2       | Signage Allowed on Parcel |  |  |
|                                                                                                                                                                                                                                                                                                                                                                                                                                                                                                                                                                                                                                                                                                                                                                                                                                                                                                                                                                                                                                                                                                                                                                                                                                                                                                                                                                                                                                                                                                                                                                                                                                                                                                                                                                                                                                                                                                                                                                                                                                                                                                 | Sq. Ft.                                                           | Building                   | SO Sq. Ft.                |  |  |
|                                                                                                                                                                                                                                                                                                                                                                                                                                                                                                                                                                                                                                                                                                                                                                                                                                                                                                                                                                                                                                                                                                                                                                                                                                                                                                                                                                                                                                                                                                                                                                                                                                                                                                                                                                                                                                                                                                                                                                                                                                                                                                 | Sq. Ft.                                                           | Free-Standing              | 101. 25 Sq. Ft.           |  |  |
| Total Existing:                                                                                                                                                                                                                                                                                                                                                                                                                                                                                                                                                                                                                                                                                                                                                                                                                                                                                                                                                                                                                                                                                                                                                                                                                                                                                                                                                                                                                                                                                                                                                                                                                                                                                                                                                                                                                                                                                                                                                                                                                                                                                 | 36.5 Sq. Ft.                                                      | Total Allowed:             | 101-25 Sq. Ft.            |  |  |
| COMMENTS:                                                                                                                                                                                                                                                                                                                                                                                                                                                                                                                                                                                                                                                                                                                                                                                                                                                                                                                                                                                                                                                                                                                                                                                                                                                                                                                                                                                                                                                                                                                                                                                                                                                                                                                                                                                                                                                                                                                                                                                                                                                                                       |                                                                   |                            |                           |  |  |