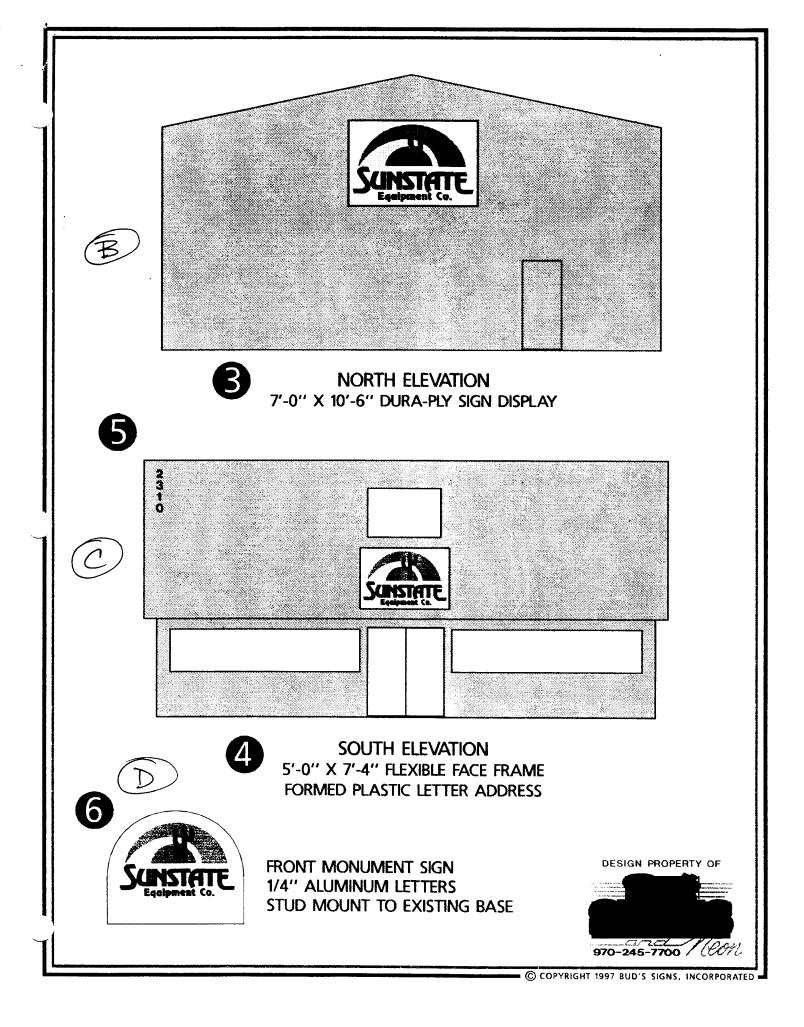

| BUSINESS NA                    | ME SUNSTATE                                                                                                         | = EDUIPMA                    |                | RACTOR BUD'S              | SIGNE                           | <u></u> |  |
|--------------------------------|---------------------------------------------------------------------------------------------------------------------|------------------------------|----------------|---------------------------|---------------------------------|---------|--|
|                                | RESS 2320 (N-                                                                                                       |                              |                | NSE NO. $297010$          |                                 |         |  |
| PROPERTY O                     | WNER SAM                                                                                                            | 18                           |                | RESS 1055 UT              |                                 |         |  |
| OWNER ADD                      |                                                                                                                     |                              |                | PHONE NO. 243             |                                 |         |  |
| 1.<br>Face Change (            | FLUSH WALL                                                                                                          | 2 Square Feet per            | Linear Foot of | f Building Facade         |                                 | <b></b> |  |
| [] 2.                          | ROOF                                                                                                                | 2 Square Feet per            | Linear Foot of | f Building Facade         |                                 |         |  |
| [] 3.                          | FREE-STANDING                                                                                                       |                              |                | eet x Street Frontage     |                                 |         |  |
|                                |                                                                                                                     |                              |                | uare Feet x Street Fronta | ge                              |         |  |
| []4.                           | PROJECTING                                                                                                          | 0.5 Square Feet pe           | er each Linear | Foot of Building Facade   |                                 |         |  |
| (1,2,4) Build<br>(1 - 4) Stree | a of Proposed Sign <u>73</u><br>ding Facade <u>40</u> L<br>et Frontage <u>260</u> Li<br>ght to Top of Sign <u>1</u> | inear Feet (1-7<br>near Feet |                |                           | X Non-Illuminate                |         |  |
| Existing Signa                 | age/Type:                                                                                                           |                              |                | ● FOR OFF                 | TICE USE ONLY                   | )       |  |
| FREE                           | STANDING (A                                                                                                         | )     0                      | Sq. Ft.        | Signage Allowed on        | Signage Allowed on Parcel: I-70 |         |  |
|                                |                                                                                                                     |                              | Sq. Ft.        | Building                  | 60                              | Sq. Ft. |  |
|                                |                                                                                                                     |                              | Sq. Ft.        | Free-Standing             | 202.5                           | Sq. Ft. |  |
| Tota                           | al Existing:                                                                                                        | 110                          | Sq. Ft.        | Total Allowed:            | 202.5                           | Sq. Ft. |  |
| COMMENTS                       | S:                                                                                                                  |                              |                |                           |                                 |         |  |
| NOTE: No                       | aion may avail 200 a                                                                                                | <b>6 1 1</b>                 |                | mit is many inval for any | · · · · ·                       | 1.1.    |  |

| STREET ADDRESS 2320 / NTENSTATE AVE. LICE<br>PROPERTY OWNER SAME ADD                                                                                                                                                                               |                                                                                    |                          |             | ACTOR <u>BUD'S</u> S<br>ENO. 29 <b>5010</b><br>SS 1055 UT<br>ONE NO. 245 | Î<br>E                  |  |
|----------------------------------------------------------------------------------------------------------------------------------------------------------------------------------------------------------------------------------------------------|------------------------------------------------------------------------------------|--------------------------|-------------|--------------------------------------------------------------------------|-------------------------|--|
| [X 1. FLUSH WALL 2 Square Feet per Linear Foot of Building Facade                                                                                                                                                                                  |                                                                                    |                          |             |                                                                          |                         |  |
| Face Change O                                                                                                                                                                                                                                      | <u> Dnly (2,3 &amp; 4)</u> :                                                       |                          |             |                                                                          |                         |  |
| []2.                                                                                                                                                                                                                                               | ROOF                                                                               | 2 Square Feet per Linear | r Foot of B | uilding Facade                                                           |                         |  |
| [] 3.                                                                                                                                                                                                                                              | FREE-STANDING                                                                      | 2 Traffic Lanes - 0.75 S | quare Feet  | x Street Frontage                                                        |                         |  |
|                                                                                                                                                                                                                                                    |                                                                                    | 4 or more Traffic Lanes  | - 1.5 Squa  | re Feet x Street Frontage                                                | e                       |  |
| []4.                                                                                                                                                                                                                                               | PROJECTING                                                                         | 0.5 Square Feet per each | n Linear Fo | ot of Building Facade                                                    |                         |  |
| [] Existing Ex                                                                                                                                                                                                                                     | [] Existing Externally or Internally Illuminated - No Change in Electrical Service |                          |             |                                                                          |                         |  |
| (1-4) Area of Proposed Sign <u>36.5</u> Square Feet<br>(1,2,4) Building Facade <u>40</u> Linear Feet ( $ NTENSTATE AVE$ ) 135 ff.<br>(1-4) Street Frontage <u>260</u> Linear Feet<br>(2,4) Height to Top of Sign 14 Feet Clearance to Grade 9 Feet |                                                                                    |                          |             |                                                                          |                         |  |
| Existing Signage/Type:                                                                                                                                                                                                                             |                                                                                    |                          |             | ● FOR OFFICE USE ONLY ●                                                  |                         |  |
|                                                                                                                                                                                                                                                    |                                                                                    | Sq.                      | Ft.         | Signage Allowed on P                                                     | Parcel: Interstate Ave. |  |
|                                                                                                                                                                                                                                                    |                                                                                    | Sq.                      | Ft.         | Building                                                                 | <b>8</b> 0 Sq. Ft.      |  |
|                                                                                                                                                                                                                                                    |                                                                                    | Sq.                      | Ft.         | Free-Standing                                                            | 101.25 Sq. Ft.          |  |
| Tota                                                                                                                                                                                                                                               | l Existing:                                                                        | Sq.                      | Ft.         | Total Allowed:                                                           | 101.25 Sq. Ft.          |  |
| COMMENTS: PATEL SIGNS ARE 1-70 FRONTAGE                                                                                                                                                                                                            |                                                                                    |                          |             |                                                                          |                         |  |

#### SIGN PERMIT

Community Development Department 250 North 5th Street Grand Junction, CO 81501 (970) 244-1430

Permit No. Date Submitted FEE \$ 5.0023-02-000 Tax Schedule 2701 ZoneI

| BUSINESS NAME <u>SUNSTATE</u> EQUIPMENT CONTRACTOR <u>BUD'S</u> <u>SIGNS</u><br>STREET ADDRESS <u>2320 INTENSTATE</u> <u>AVE</u> . LICENSE NO. <u>2970/09</u><br>PROPERTY OWNER <u>SAME</u> ADDRESS <u>1055 UTE</u><br>OWNER ADDRESS <u>TELEPHONE NO. 245-1700</u>                                                                                                                                                                                                                                                                                                                                                                                                                                                                                                                                                                                                                                                                                                                                                                                                                                                                                                                                                                                                                                                                                                                                                                                                                                                                                                                                                                                                                                                                                                                                                                                                                                                                                                                                                                                                                              |                                                                   |                            |                           |  |  |
|-------------------------------------------------------------------------------------------------------------------------------------------------------------------------------------------------------------------------------------------------------------------------------------------------------------------------------------------------------------------------------------------------------------------------------------------------------------------------------------------------------------------------------------------------------------------------------------------------------------------------------------------------------------------------------------------------------------------------------------------------------------------------------------------------------------------------------------------------------------------------------------------------------------------------------------------------------------------------------------------------------------------------------------------------------------------------------------------------------------------------------------------------------------------------------------------------------------------------------------------------------------------------------------------------------------------------------------------------------------------------------------------------------------------------------------------------------------------------------------------------------------------------------------------------------------------------------------------------------------------------------------------------------------------------------------------------------------------------------------------------------------------------------------------------------------------------------------------------------------------------------------------------------------------------------------------------------------------------------------------------------------------------------------------------------------------------------------------------|-------------------------------------------------------------------|----------------------------|---------------------------|--|--|
| [ ] 1. FLUSH WALL                                                                                                                                                                                                                                                                                                                                                                                                                                                                                                                                                                                                                                                                                                                                                                                                                                                                                                                                                                                                                                                                                                                                                                                                                                                                                                                                                                                                                                                                                                                                                                                                                                                                                                                                                                                                                                                                                                                                                                                                                                                                               | [] 1. FLUSH WALL 2 Square Feet per Linear Foot of Building Facade |                            |                           |  |  |
| Face Change Only (2,3 & 4):                                                                                                                                                                                                                                                                                                                                                                                                                                                                                                                                                                                                                                                                                                                                                                                                                                                                                                                                                                                                                                                                                                                                                                                                                                                                                                                                                                                                                                                                                                                                                                                                                                                                                                                                                                                                                                                                                                                                                                                                                                                                     |                                                                   |                            |                           |  |  |
| [] 2. ROOF                                                                                                                                                                                                                                                                                                                                                                                                                                                                                                                                                                                                                                                                                                                                                                                                                                                                                                                                                                                                                                                                                                                                                                                                                                                                                                                                                                                                                                                                                                                                                                                                                                                                                                                                                                                                                                                                                                                                                                                                                                                                                      | 2 Square Feet per Linear Foot                                     | of Building Facade         |                           |  |  |
| 3. FREE-STANDING                                                                                                                                                                                                                                                                                                                                                                                                                                                                                                                                                                                                                                                                                                                                                                                                                                                                                                                                                                                                                                                                                                                                                                                                                                                                                                                                                                                                                                                                                                                                                                                                                                                                                                                                                                                                                                                                                                                                                                                                                                                                                | 2 Traffic Lanes - 0.75 Square                                     | Feet x Street Frontage     |                           |  |  |
|                                                                                                                                                                                                                                                                                                                                                                                                                                                                                                                                                                                                                                                                                                                                                                                                                                                                                                                                                                                                                                                                                                                                                                                                                                                                                                                                                                                                                                                                                                                                                                                                                                                                                                                                                                                                                                                                                                                                                                                                                                                                                                 | 4 or more Traffic Lanes - 1.5                                     |                            | ze                        |  |  |
| [] 4. PROJECTING                                                                                                                                                                                                                                                                                                                                                                                                                                                                                                                                                                                                                                                                                                                                                                                                                                                                                                                                                                                                                                                                                                                                                                                                                                                                                                                                                                                                                                                                                                                                                                                                                                                                                                                                                                                                                                                                                                                                                                                                                                                                                | 0.5 Square Feet per each Line                                     | ar Foot of Building Facade |                           |  |  |
| Image: |                                                                   |                            |                           |  |  |
| Existing Signage/Type:                                                                                                                                                                                                                                                                                                                                                                                                                                                                                                                                                                                                                                                                                                                                                                                                                                                                                                                                                                                                                                                                                                                                                                                                                                                                                                                                                                                                                                                                                                                                                                                                                                                                                                                                                                                                                                                                                                                                                                                                                                                                          |                                                                   | ● FOR OFF                  | TCE USE ONLY ●            |  |  |
| C Frush WAR                                                                                                                                                                                                                                                                                                                                                                                                                                                                                                                                                                                                                                                                                                                                                                                                                                                                                                                                                                                                                                                                                                                                                                                                                                                                                                                                                                                                                                                                                                                                                                                                                                                                                                                                                                                                                                                                                                                                                                                                                                                                                     | 36.5 Sq. Ft.                                                      | Signage Allowed on 2       | Signage Allowed on Parcel |  |  |
|                                                                                                                                                                                                                                                                                                                                                                                                                                                                                                                                                                                                                                                                                                                                                                                                                                                                                                                                                                                                                                                                                                                                                                                                                                                                                                                                                                                                                                                                                                                                                                                                                                                                                                                                                                                                                                                                                                                                                                                                                                                                                                 | Sq. Ft.                                                           | Building                   | SO Sq. Ft.                |  |  |
|                                                                                                                                                                                                                                                                                                                                                                                                                                                                                                                                                                                                                                                                                                                                                                                                                                                                                                                                                                                                                                                                                                                                                                                                                                                                                                                                                                                                                                                                                                                                                                                                                                                                                                                                                                                                                                                                                                                                                                                                                                                                                                 | Sq. Ft.                                                           | Free-Standing              | 101. 25 Sq. Ft.           |  |  |
| Total Existing:                                                                                                                                                                                                                                                                                                                                                                                                                                                                                                                                                                                                                                                                                                                                                                                                                                                                                                                                                                                                                                                                                                                                                                                                                                                                                                                                                                                                                                                                                                                                                                                                                                                                                                                                                                                                                                                                                                                                                                                                                                                                                 | 36.5 Sq. Ft.                                                      | Total Allowed:             | 101-25 Sq. Ft.            |  |  |
| COMMENTS:                                                                                                                                                                                                                                                                                                                                                                                                                                                                                                                                                                                                                                                                                                                                                                                                                                                                                                                                                                                                                                                                                                                                                                                                                                                                                                                                                                                                                                                                                                                                                                                                                                                                                                                                                                                                                                                                                                                                                                                                                                                                                       |                                                                   |                            |                           |  |  |