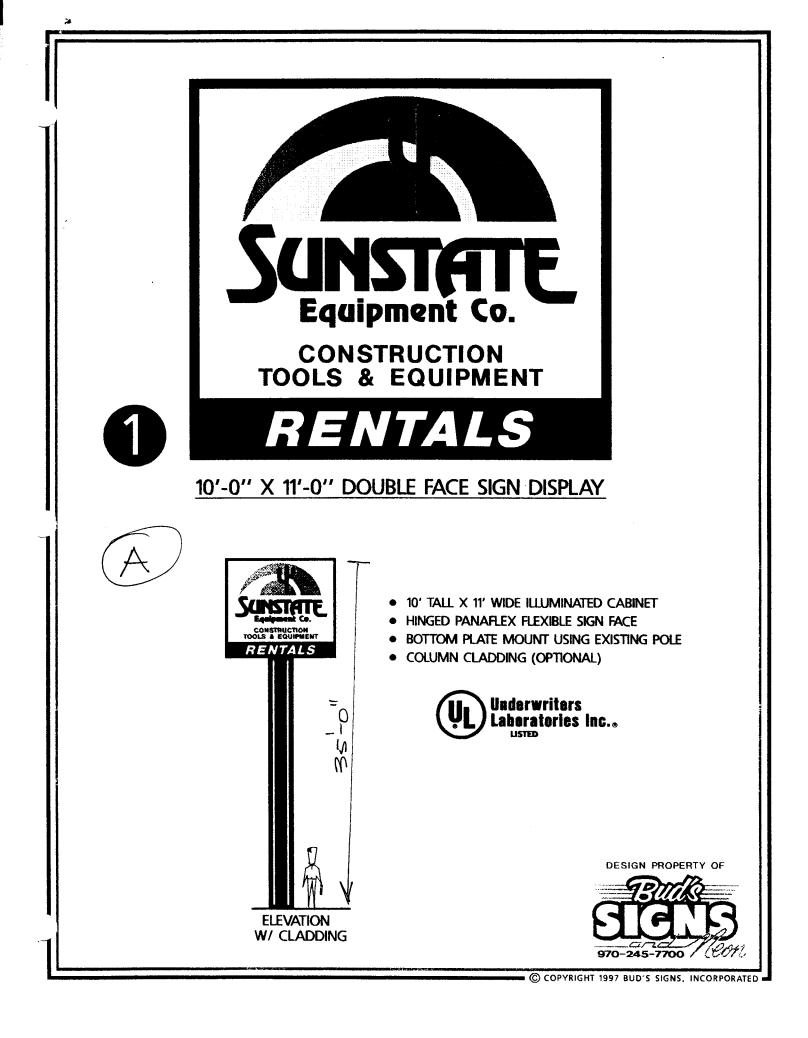

| BUSINESS NAME SUNSTATE EQUIPMENT CONTRACTOR BUD'S SIGNS |                                        |                                           |             |                          |                |
|---------------------------------------------------------|----------------------------------------|-------------------------------------------|-------------|--------------------------|----------------|
| STREET                                                  | ADDRESS 2320 IN                        | TENSTATE AVE.                             |             | NO. 297010'              |                |
| PROPER                                                  | PROPERTY OWNER SAME                    |                                           |             | 1055 UTE                 |                |
|                                                         | ADDRESS                                | ¥                                         |             | NE NO. 245-              |                |
| (                                                       |                                        |                                           |             |                          |                |
| [] 1.                                                   | FLUSH WALL                             | 2 Square Feet per Linear                  | Foot of Bui | ilding Facade            |                |
| [] 2.                                                   | ROOF                                   | 2 Square Feet per Linear                  |             | e                        |                |
| ¥ 3.                                                    | FREE-STANDING                          | 2 Traffic Lanes - 0.75 Sq                 |             | •                        |                |
|                                                         |                                        | 4 or more Traffic Lanes -                 | -           |                          |                |
| [] 4.                                                   | PROJECTING                             | 0.5 Square Feet per each                  |             | -                        |                |
| [] 5.                                                   | OFF-PREMISE                            | See #3 Spacing Requirem                   | ents; Not > | > 300 Square Feet or $<$ | 15 Square Feet |
| []                                                      | Externally Illuminated                 | Internally Illuminated [] Non-Illuminated |             |                          |                |
| - 5)                                                    | - 5) Area of Proposed Sign Square Feet |                                           |             |                          |                |
| (1,2,4)                                                 | Building Facade <u>40</u> Lin          | near Feet                                 |             | 1                        |                |
| (1 - 4)                                                 | Street Frontage                        | ear Feet (1-70 FRC                        | NTAGE       | 13SA.                    |                |
| (2,4,5)                                                 | Height to Top of Sign 35               | Feet Clearance to Gra                     | ide ZS      | Feet                     |                |
| (5)                                                     | Distance from all Existing Off-F       | Premise Signs within 600 F                | eet         | Feet                     |                |
| Existing Signage/Type:                                  |                                        |                                           |             | ● FOR OFFICE USE ONLY ●  |                |
|                                                         |                                        | S                                         | q. Ft.      | Signage Allowed on Pa    | arcel: I-70    |
|                                                         |                                        | So                                        | q. Ft.      | Building                 | 80 Sq. Ft.     |
|                                                         |                                        | Se                                        | q. Ft.      | Free-Standing            | 202.5 Sq. Ft.  |
|                                                         | Total Existing:                        | - Se                                      | q. Ft.      | Total Allowed:           | 202.5 Sq. Ft.  |
| COMMENTS:                                               |                                        |                                           |             |                          |                |

| BUSINESS NA                    | ME SUNSTATE                                                                                                         | = EDUIPMA                    |                | RACTOR BUD'S              | SIGNE                           | <u></u> |  |
|--------------------------------|---------------------------------------------------------------------------------------------------------------------|------------------------------|----------------|---------------------------|---------------------------------|---------|--|
|                                | RESS 2320 (N-                                                                                                       |                              |                | NSE NO. $297010$          |                                 |         |  |
| PROPERTY O                     | WNER SAM                                                                                                            | 18                           |                | RESS 1055 UT              |                                 |         |  |
| OWNER ADD                      |                                                                                                                     |                              |                | PHONE NO. 243             |                                 |         |  |
| 1.<br>Face Change (            | FLUSH WALL                                                                                                          | 2 Square Feet per            | Linear Foot of | f Building Facade         |                                 | <b></b> |  |
| [] 2.                          | ROOF                                                                                                                | 2 Square Feet per            | Linear Foot of | f Building Facade         |                                 |         |  |
| [] 3.                          | FREE-STANDING                                                                                                       |                              |                | eet x Street Frontage     |                                 |         |  |
|                                |                                                                                                                     |                              |                | uare Feet x Street Fronta | ge                              |         |  |
| []4.                           | PROJECTING                                                                                                          | 0.5 Square Feet pe           | er each Linear | Foot of Building Facade   |                                 |         |  |
| (1,2,4) Build<br>(1 - 4) Stree | a of Proposed Sign <u>73</u><br>ding Facade <u>40</u> L<br>et Frontage <u>260</u> Li<br>ght to Top of Sign <u>1</u> | inear Feet (1-7<br>near Feet |                |                           | X Non-Illuminate                |         |  |
| Existing Signa                 | age/Type:                                                                                                           |                              |                | ● FOR OFF                 | TICE USE ONLY                   | )       |  |
| FREE                           | STANDING (A                                                                                                         | )     0                      | Sq. Ft.        | Signage Allowed on        | Signage Allowed on Parcel: I-70 |         |  |
|                                |                                                                                                                     |                              | Sq. Ft.        | Building                  | 60                              | Sq. Ft. |  |
|                                |                                                                                                                     |                              | Sq. Ft.        | Free-Standing             | 202.5                           | Sq. Ft. |  |
| Tota                           | al Existing:                                                                                                        | 110                          | Sq. Ft.        | Total Allowed:            | 202.5                           | Sq. Ft. |  |
| COMMENTS                       | S:                                                                                                                  |                              |                |                           |                                 |         |  |
| NOTE: No                       | aion may avail 200 a                                                                                                | <b>6 1 1</b>                 |                | mit is many inval for any | · · · · ·                       | 1.1.    |  |