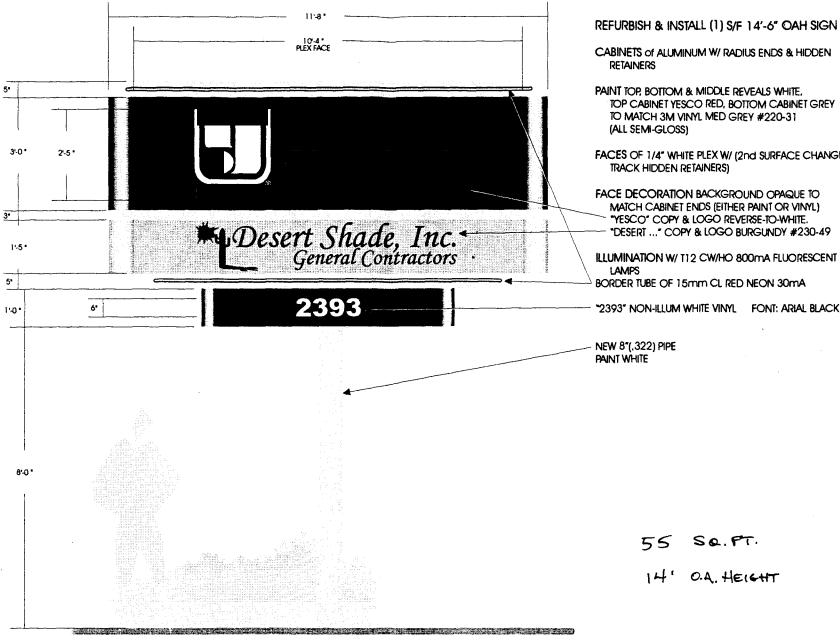

not to scale

TOP CABINET YESCO RED, BOTTOM CABINET GREY

FACES OF 1/4" WHITE PLEX W/ (2nd SURFACE CHANGE

MATCH CABINET ENDS (EITHER PAINT OR VINYL) "DESERT ..." COPY & LOGO BURGUNDY #230-49

"2393" NON-ILLUM WHITE VINYL FONT: ARIAL BLACK