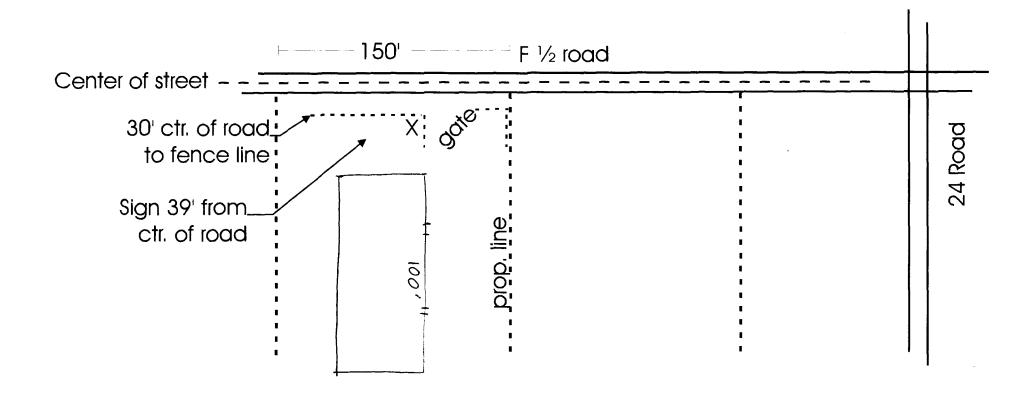

| Grand Junction, CO 81501<br>(970) 244-1430 |                                                                       |                                                                            | CO 81501 Tax Sch<br>Zone _                                                                             | Tax Schedule 2945 - 054 · 02 · 003  Zone _ ( - Z |                                            |                           |  |  |
|--------------------------------------------|-----------------------------------------------------------------------|----------------------------------------------------------------------------|--------------------------------------------------------------------------------------------------------|--------------------------------------------------|--------------------------------------------|---------------------------|--|--|
| STR<br>PRC                                 | EET<br>PER                                                            | SS NAME YOUNG EL<br>ADDRESS 2393 F !<br>TY OWNER JIM EA<br>ADDRESS 30x 279 | /1 RO LICEN ASTER ADDR                                                                                 | NSE NO<br>RESS2                                  | YOUNG EL<br>175151<br>393 F1/2<br>0. 242-7 | RD.                       |  |  |
|                                            | 2.<br>3.                                                              | FLUSH WALL ROOF FREE-STANDING PROJECTING OFF-PREMISE                       | 4 or more Traffic Lanes - 1.5 So<br>0.5 Square Feet per each Linear                                    |                                                  |                                            |                           |  |  |
|                                            | [ ] Externally Illuminated [X] Internally Illuminated [ ] Non-Illumin |                                                                            |                                                                                                        |                                                  |                                            |                           |  |  |
| (1,2)<br>(1 -<br>(2,4)<br>(5)              | 4)                                                                    | Distance from all Existing C                                               | Linear Feet                                                                                            |                                                  | eet<br>Feet                                |                           |  |  |
| Existing Signage/Type:                     |                                                                       |                                                                            |                                                                                                        |                                                  | ● FOR OFFICE USE ONLY ●                    |                           |  |  |
| 100                                        |                                                                       | NE                                                                         | Sq. Ft.                                                                                                | Sign                                             | age Allowed on F                           | Parcel:                   |  |  |
| _                                          |                                                                       |                                                                            | Sq. Ft.                                                                                                | Buil                                             | ding                                       | 100.0 Sq. Ft.             |  |  |
|                                            |                                                                       |                                                                            | Sq. Ft.                                                                                                | Free                                             | e-Standing                                 | 112.5 Sq. Ft.             |  |  |
|                                            |                                                                       | Total Existing:                                                            | Sq. Ft.                                                                                                |                                                  | Total Allowed:                             | 200 40 Sq. Ft.            |  |  |
| CO                                         | MMI                                                                   | ENTS:                                                                      |                                                                                                        |                                                  |                                            |                           |  |  |
| prop<br>and                                | osec                                                                  | d and existing signage inclu                                               | square feet. A separate sign clear uding types, dimensions, lettering, <b>RMIT FROM THE BUILDING I</b> | abutting                                         | streets, alleys, e                         | asements, property lines, |  |  |
| Aph                                        | licai                                                                 | den Soustient's Signature                                                  | Date Communic                                                                                          | ty Develo                                        | pment Approv                               | 16/22/97<br>al Date       |  |  |