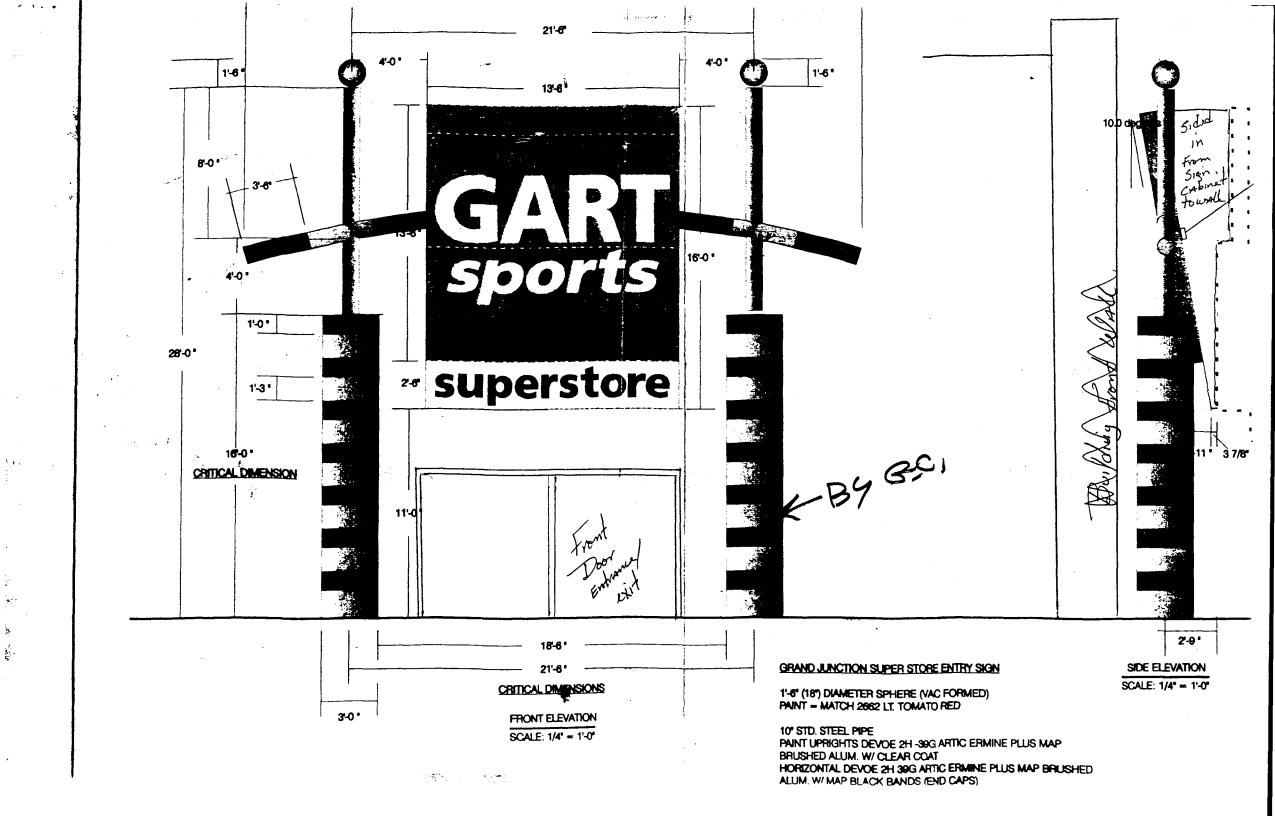

| BUS                        | INES                                                                                                                              | SS NAME GART B                                                                                   | rothers                                                 | CONTRA                                                                                         | CTOR Western                                                                                        | Nan June                         | <u>Co.</u>          |  |  |  |
|----------------------------|-----------------------------------------------------------------------------------------------------------------------------------|--------------------------------------------------------------------------------------------------|---------------------------------------------------------|------------------------------------------------------------------------------------------------|-----------------------------------------------------------------------------------------------------|----------------------------------|---------------------|--|--|--|
| STR                        | EET                                                                                                                               | ADDRESS <u>2424 HW</u>                                                                           | 1 6 +56 815                                             | LICENSE                                                                                        | NO. 2960490                                                                                         | /                                |                     |  |  |  |
| PRO                        | PER                                                                                                                               | TY OWNER MESA M                                                                                  | TALL Equitable                                          | Liti TADDRESS                                                                                  | 5 2495 Indust                                                                                       | trial BLV                        | D 81505             |  |  |  |
| OW                         | NER                                                                                                                               | ADDRESS PO 1536                                                                                  | Dowoning 503                                            | Iousa TELEPHO<br>06-1536                                                                       | ONE NO. <u>742-784</u>                                                                              | 13                               |                     |  |  |  |
| F                          |                                                                                                                                   | FLUSH WALL                                                                                       | 2 Square Feet per Linear Foot of Building Facade        |                                                                                                |                                                                                                     |                                  |                     |  |  |  |
|                            | 2.                                                                                                                                | ROOF                                                                                             | 2 Square Feet per Linear Foot of Building Facade        |                                                                                                |                                                                                                     |                                  |                     |  |  |  |
| [ ]                        | 3. FREE-STANDING 2 Traffic Lanes - 0.75 Square Feet x Street Frontage 4 or more Traffic Lanes - 1.5 Square Feet x Street Frontage |                                                                                                  |                                                         |                                                                                                |                                                                                                     |                                  |                     |  |  |  |
| []                         | 4.                                                                                                                                | PROJECTING                                                                                       | 0.5 Square Feet per each Linear Foot of Building Facade |                                                                                                |                                                                                                     |                                  |                     |  |  |  |
| []                         | 5.                                                                                                                                |                                                                                                  |                                                         |                                                                                                |                                                                                                     |                                  |                     |  |  |  |
| [ ] Externally Illuminated |                                                                                                                                   | ] Externally Illuminated                                                                         | <b>J</b> Yint                                           | Internally Illuminated                                                                         |                                                                                                     |                                  | [ ] Non-Illuminated |  |  |  |
| _                          |                                                                                                                                   |                                                                                                  |                                                         |                                                                                                |                                                                                                     |                                  |                     |  |  |  |
| ' -                        | 5)                                                                                                                                | Area of Proposed Sign 2                                                                          | Square Feet                                             |                                                                                                |                                                                                                     |                                  |                     |  |  |  |
| (1,2,                      | ,4)                                                                                                                               | Building Facade                                                                                  | _ Linear Feet                                           |                                                                                                |                                                                                                     |                                  |                     |  |  |  |
| (1 -                       | 4)                                                                                                                                | Street Frontage                                                                                  | -                                                       |                                                                                                | ;                                                                                                   |                                  |                     |  |  |  |
| (2,4)                      | ,5)                                                                                                                               | Height to Top of Sign3                                                                           | Feet Clearance                                          | e to Grade                                                                                     | Feet                                                                                                |                                  |                     |  |  |  |
| (5)                        |                                                                                                                                   | Distance from all Existing (                                                                     | Off-Premise Signs withi                                 | n 600 Feet                                                                                     | Feet                                                                                                |                                  |                     |  |  |  |
| Ex                         | isting                                                                                                                            | g Signage/Type:                                                                                  |                                                         |                                                                                                | ● FOR OFFI                                                                                          | CE USE ONLY                      | •                   |  |  |  |
|                            |                                                                                                                                   |                                                                                                  |                                                         | Sq. Ft.                                                                                        | Signage Allowed on F                                                                                | Parcel:                          |                     |  |  |  |
|                            |                                                                                                                                   |                                                                                                  |                                                         |                                                                                                |                                                                                                     |                                  |                     |  |  |  |
|                            |                                                                                                                                   |                                                                                                  |                                                         | Sq. Ft.                                                                                        | Building                                                                                            | 432                              | Sq. Ft.             |  |  |  |
|                            |                                                                                                                                   |                                                                                                  |                                                         | Sq. Ft.                                                                                        | Building Free-Standing                                                                              | 432                              | Sq. Ft.             |  |  |  |
|                            |                                                                                                                                   | Total Existing:                                                                                  |                                                         |                                                                                                |                                                                                                     | 432<br>432                       | -                   |  |  |  |
| CO                         |                                                                                                                                   |                                                                                                  | ting Full J                                             | Sq. Ft.                                                                                        | Free-Standing  Total Allowed:                                                                       | 432                              | Sq. Ft.             |  |  |  |
| COL                        | MM                                                                                                                                |                                                                                                  | ting FW J                                               | Sq. Ft.                                                                                        | Free-Standing  Total Allowed:                                                                       | 432                              | Sq. Ft.             |  |  |  |
| COI                        | MM<br>Lr                                                                                                                          | Total Existing: ENTS: Remove exis The new entrance                                               | ting FW J                                               | Sq. Ft.                                                                                        | Free-Standing  Total Allowed:                                                                       | 432                              | Sq. Ft.             |  |  |  |
| NO'                        | TE:                                                                                                                               | ENTS: Remove exis  the new entrance  No sign may exceed 300                                      | square feet. A separ                                    | Sq. Ft.  Sq. Ft.                                                                               | Free-Standing  Total Allowed:  Install the new  e is required for each                              | +32<br>> F3/Fu<br>sign. Attach a | Sq. Ft. Sq. Ft.     |  |  |  |
| NO'                        | TE:                                                                                                                               | ENTS: Remove exis  The new entrance  No sign may exceed 300 d and existing signage inclinations. | square feet. A separuding types, dimension              | Sq. Ft.  Sq. Ft.  Ignagi Tu                                                                    | Free-Standing  Total Allowed:  The free standing  Total Allowed:  The free standing  Total Allowed: | sign. Attach a sasements, prop   | Sq. Ft. Sq. Ft.     |  |  |  |
| NO'                        | TE:                                                                                                                               | ENTS: Remove exis  the new entrance  No sign may exceed 300                                      | square feet. A separuding types, dimension              | Sq. Ft.  Sq. Ft.  Ignagi Tu                                                                    | Free-Standing  Total Allowed:  The free standing  Total Allowed:  The free standing  Total Allowed: | sign. Attach a sasements, prop   | Sq. Ft. Sq. Ft.     |  |  |  |
| NO'                        | TE:                                                                                                                               | ENTS: Remove exis  The new entrance  No sign may exceed 300 d and existing signage inclinations. | square feet. A separuding types, dimension              | Sq. Ft.  Sq. Ft.  Ignagi Tu                                                                    | Free-Standing  Total Allowed:  The free standing  Total Allowed:  The free standing  Total Allowed: | sign. Attach a sasements, prop   | Sq. Ft. Sq. Ft.     |  |  |  |
| NO' propand                | TE:<br>posed<br>loca                                                                                                              | ENTS: Remove exis  The new entrance  No sign may exceed 300 d and existing signage inclinations. | square feet. A separuding types, dimension              | Sq. Ft.  Sq. Ft.  Sq. Ft.  Grass T III  rate sign clearance ons, lettering, about BUILDING DEI | Free-Standing  Total Allowed:  The free standing  Total Allowed:  The free standing  Total Allowed: | sign. Attach a casements, prop   | Sq. Ft. Sq. Ft.     |  |  |  |