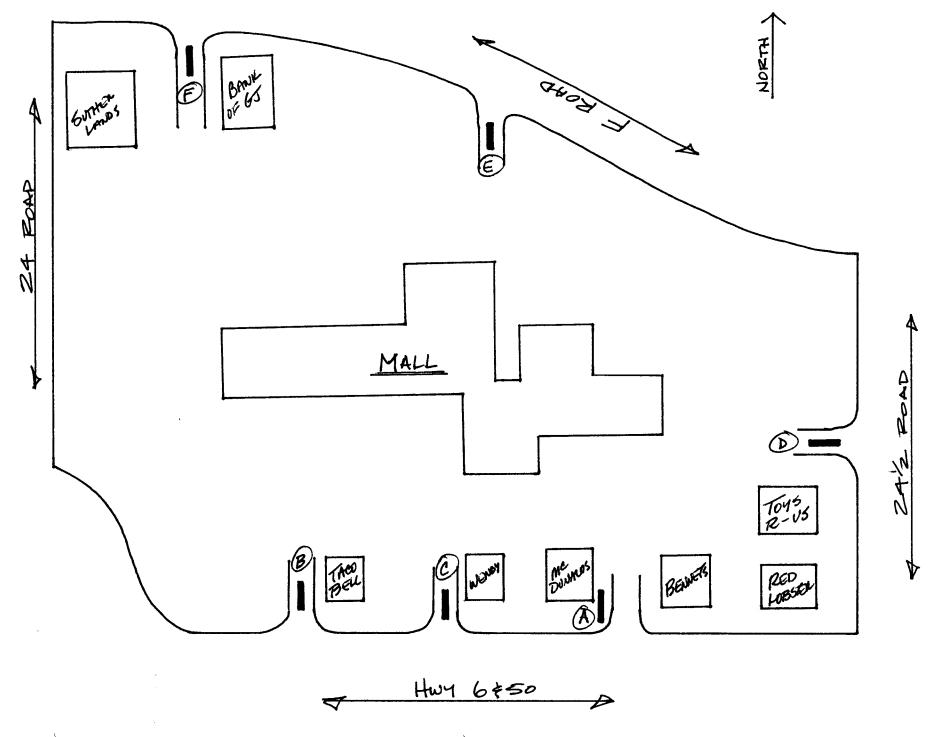

| 250 North 5th Street                                                               | FEE\$                                                      | 5.00                    |                          |
|------------------------------------------------------------------------------------|------------------------------------------------------------|-------------------------|--------------------------|
| Grand Junction, CO 81501                                                           | Tax Schedi                                                 | ule <u> </u>            | 10-025                   |
| (970) 244-1430                                                                     | Zone                                                       | H.O.                    |                          |
|                                                                                    |                                                            |                         |                          |
| BUSINESS NAME MESA MALL                                                            | CONITRA                                                    | CTOR BUD'S              | 21416                    |
| STREET ADDRESS 2430 HWY 6                                                          |                                                            | NO. 2970109             |                          |
| PROPERTY OWNER GENERAL GRE                                                         |                                                            | S 1055 VIE              | AVE.                     |
| OWNER ADDRESS SAME                                                                 |                                                            | ONE NO. 245-            |                          |
| [ ] 1. FLUSH WALL 2 Squa                                                           | re Feet per Linear Foot of Bu                              | ilding Facade           |                          |
| ·                                                                                  | ire Feet per Linear Foot of Bu                             |                         |                          |
| 3. FREE-STANDING 2 Traft                                                           | fic Lanes - 0.75 Square Feet                               | Street Frontage         |                          |
|                                                                                    | ore Traffic Lanes - 1.5 Squar                              |                         |                          |
|                                                                                    | uare Feet per each Linear Foo<br>Spacing Requirements; Not |                         | 15 Square Feet           |
|                                                                                    | A                                                          | -                       | 15 Square 1 cot          |
| [ ] Externally Illuminated                                                         | Internally Illuminate                                      | ed                      | [ ] Non-Illuminated      |
| - 5) Area of Proposed Sign Squ                                                     | et<br>t<br>Clearance to Grade <u>6</u>                     | Feet<br>Feet            |                          |
|                                                                                    | Signs within 600 reet                                      |                         |                          |
| Existing Signage/Type:                                                             |                                                            |                         | CE USE ONLY •            |
|                                                                                    | Sq. Ft.                                                    | Signage Allowed on P    | arcel with original di   |
|                                                                                    | Sq. Ft.                                                    | Building                | ✓ Sq. Ft.                |
|                                                                                    | Sq. Ft.                                                    | Free-Standing           | Sq. Ft.                  |
| Total Existing:                                                                    | Sq. Ft.                                                    | Total Allowed:          | Sq. Ft.                  |
| COMMENTS: THIS 15 1 OF 5<br>HWY 6450 (WEST 6                                       | ENTRANCE -                                                 | SIGN REPLACE            | CEMENTS                  |
| Hwy 6450 (WESTE                                                                    | INTEANCE)- Repu                                            | law existing            | sign with same           |
| NOTE: No sign may exceed 300 square feet                                           | t. A separate sign clearance                               | ce is required for each | sign. Attach a sketch of |
| proposed and existing signage including types and locations. A SEPARATE PERMIT FRO |                                                            |                         |                          |
| Bullman 4                                                                          | -24-97 Lather                                              | M. Port                 | 4/25/97                  |
| Applicant's Signature Da                                                           | te Community I                                             | Development Approva     | Date                     |
| (White: Community Development) (Canary:                                            | Applicant) (Pink: Bu                                       | tilding Dept) (Golde    | enrod: Code Enforcement) |