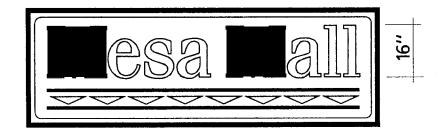

# Mesa Mall

MAIN SIGN FACE REPLACEMENT 4'-0" X 20'-0"

ENTRANCE SIGNS 3'-0" X 9'-0"

)

#### MAIN SIGN FACE REPLACEMENT 4'-0" X 20'-0"

ENTRANCE SIGNS 3'-0" X 9'-0"

DESIGN PROPERTY OF