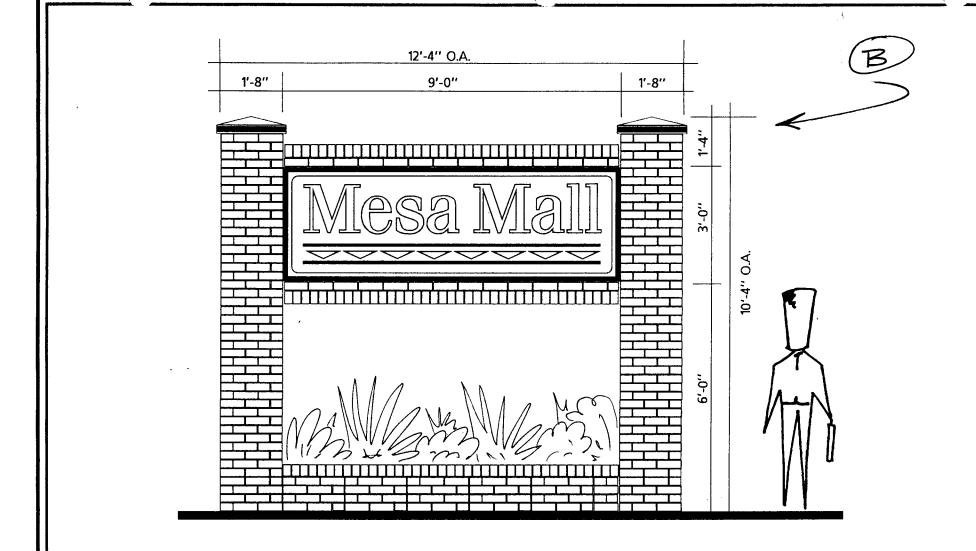

# Mesa Mall

MAIN SIGN FACE REPLACEMENT 4'-0" X 20'-0"

ENTRANCE SIGNS 3'-0" X 9'-0"

)

#### MAIN SIGN FACE REPLACEMENT 4'-0" X 20'-0"

ENTRANCE SIGNS 3'-0" X 9'-0"

DESIGN PROPERTY OF