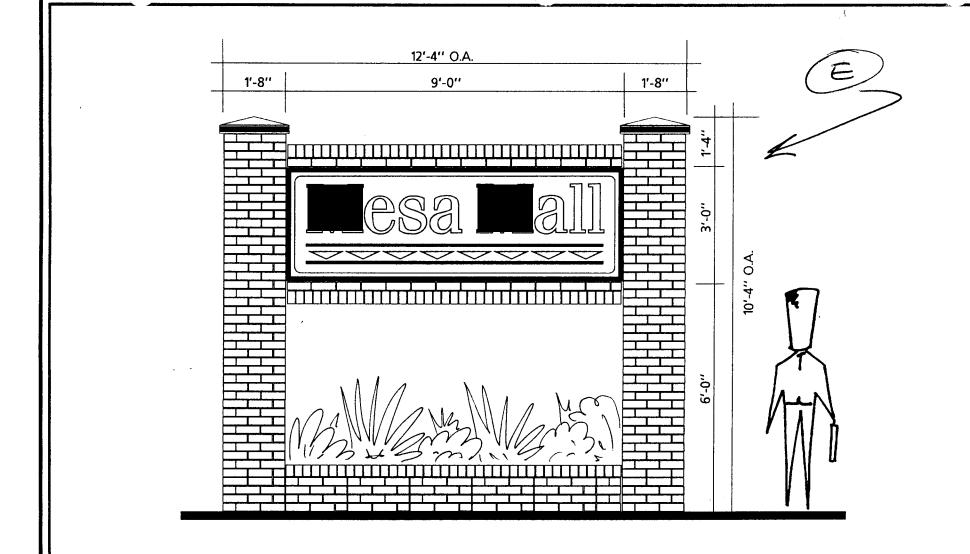

# Mesa Mall

MAIN SIGN FACE REPLACEMENT 4'-0" X 20'-0"

ENTRANCE SIGNS 3'-0" X 9'-0"

)

#### MAIN SIGN FACE REPLACEMENT 4'-0" X 20'-0"

ENTRANCE SIGNS 3'-0" X 9'-0"

DESIGN PROPERTY OF