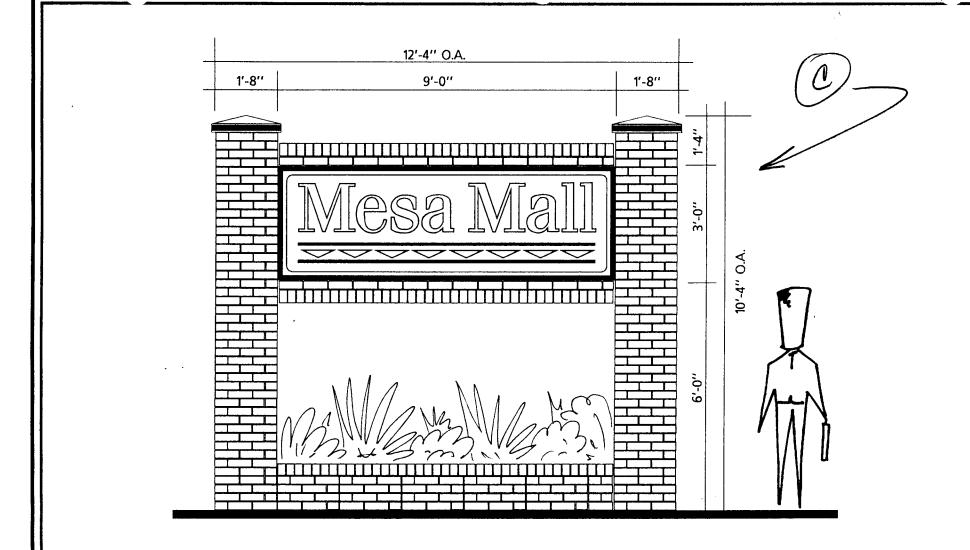

# Mesa Mall

MAIN SIGN FACE REPLACEMENT 4'-0" X 20'-0"

ENTRANCE SIGNS 3'-0" X 9'-0"

)

#### MAIN SIGN FACE REPLACEMENT 4'-0" X 20'-0"

ENTRANCE SIGNS 3'-0" X 9'-0"

DESIGN PROPERTY OF