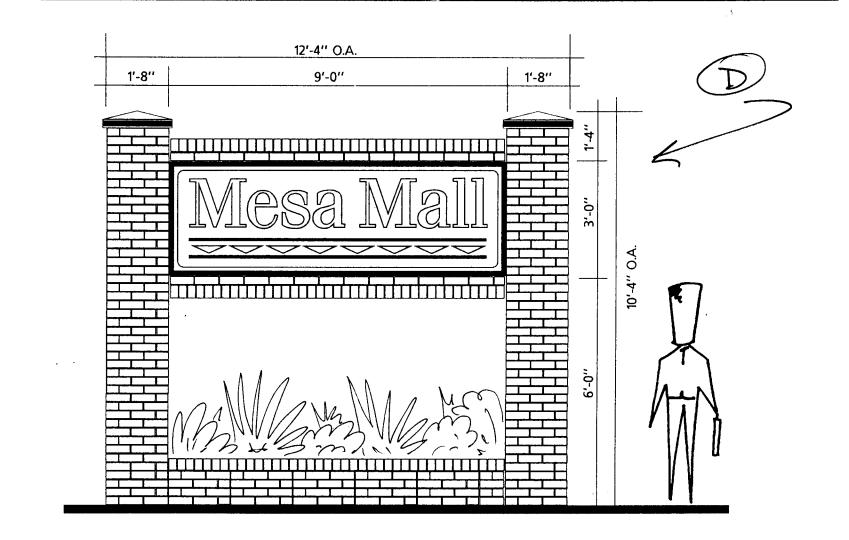

# Mesa Mall

MAIN SIGN FACE REPLACEMENT 4'-0" X 20'-0"

ENTRANCE SIGNS 3'-0" X 9'-0"

)

#### MAIN SIGN FACE REPLACEMENT 4'-0" X 20'-0"

ENTRANCE SIGNS 3'-0" X 9'-0"

DESIGN PROPERTY OF