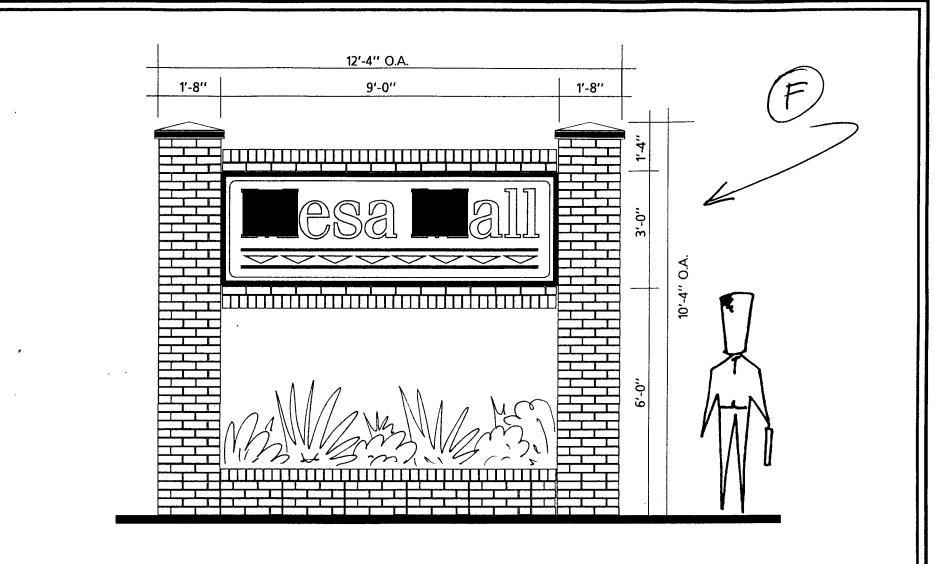

# Mesa Mall

MAIN SIGN FACE REPLACEMENT 4'-0" X 20'-0"

ENTRANCE SIGNS 3'-0" X 9'-0"

)

#### MAIN SIGN FACE REPLACEMENT 4'-0" X 20'-0"

ENTRANCE SIGNS 3'-0" X 9'-0"

DESIGN PROPERTY OF