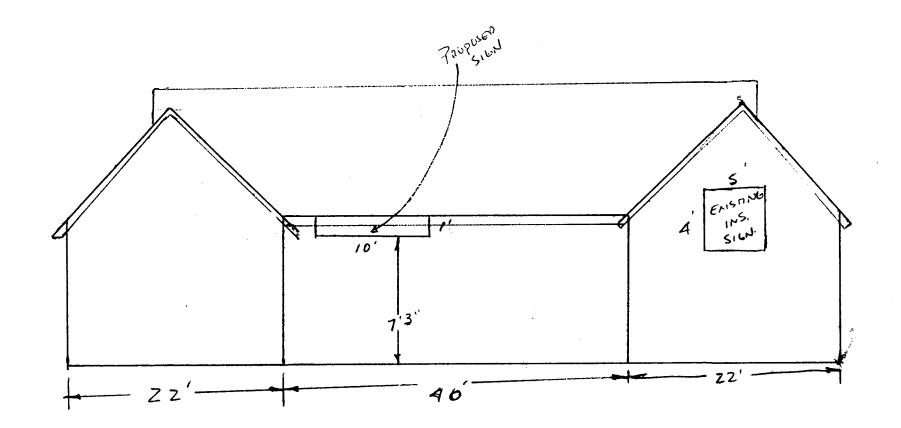

| STREET ADDRESS PROPERTY OWNER OWNER ADDRESS | 2435 Ber<br>USH WALL 2   | ADDR                                             | SENO. 297<br>ESS 950 NO<br>PHONE NO. 256- |                 |  |  |
|---------------------------------------------|--------------------------|--------------------------------------------------|-------------------------------------------|-----------------|--|--|
| [ ] 2. ROO                                  | <b>OF</b> 2              | 2 Square Feet per Linear Foot of Building Facade |                                           |                 |  |  |
| [ ] 3. FRE                                  |                          | ,                                                |                                           |                 |  |  |
| []4 mm/                                     |                          | or more Traffic Lanes - 1.5 Sq                   | •                                         |                 |  |  |
| [ ] 4. PRO                                  | <b>DJECTING</b> 0        | 0.5 Square Feet per each Linear                  | root of Building Facade                   |                 |  |  |
| [ ] Existing External                       | lly or Internally Illumi | inated - No Change in Electrica                  | al Service                                | Non-Illuminated |  |  |
| Existing Signage/Type:                      |                          | ● FOR OFFICE USE ONLY ●                          |                                           |                 |  |  |
| STATE + HEM INS                             | Zc Sq. Ft.               | Signage Allowed on Pa                            | · C( Ph                                   |                 |  |  |
|                                             |                          | Sq. Ft.                                          | Building                                  | 168 4 Sq. Ft.   |  |  |
|                                             |                          | 0 5                                              | Free-Standing                             | (1) Sq. Ft.     |  |  |
|                                             |                          | Sq. Ft.                                          |                                           | 70 70 34.7      |  |  |
| Total Exist                                 | ing:                     | Sq. Ft.  20 ♣Sq. Ft.                             | Total Allowed:                            | /68# Sq. Ft.    |  |  |