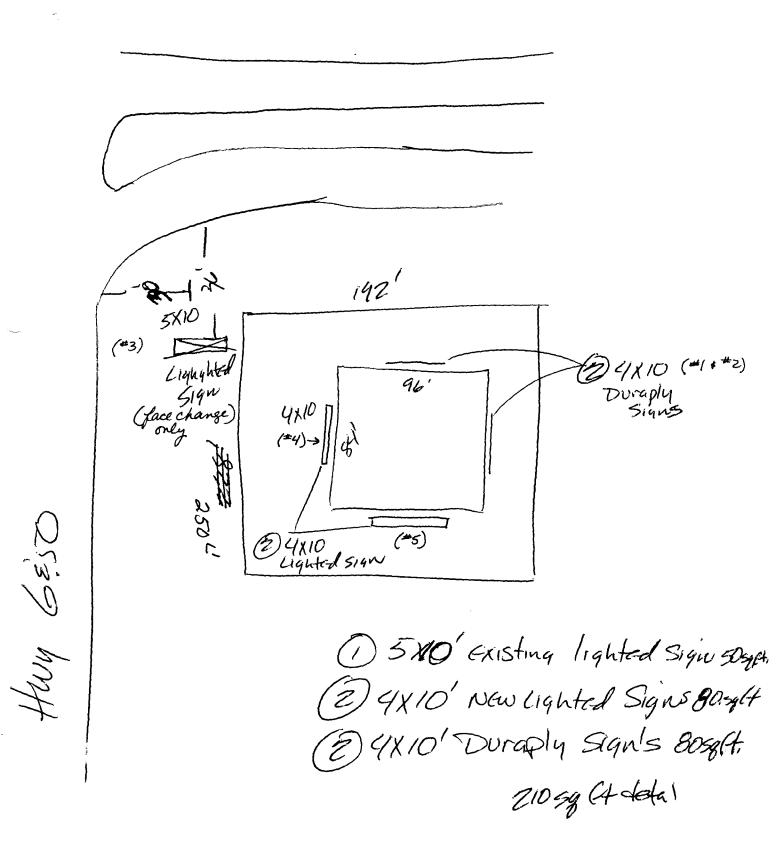

|          |                                                                      | 10/1                                                                                                                        | ′ 1                     | 10                       |                           |
|----------|----------------------------------------------------------------------|-----------------------------------------------------------------------------------------------------------------------------|-------------------------|--------------------------|---------------------------|
|          | ESS NAME SERVE                                                       | 131-13                                                                                                                      | varant CONTR            |                          | JAN JOSKIN                |
|          | r ADDRESS ZUGO                                                       | HWY602                                                                                                                      | LICENS                  |                          | 28/2                      |
|          | RTY OWNER                                                            | CYMSO                                                                                                                       | ADDRE                   | <del></del>              | MARKET WHY                |
| OWNER    | R ADDRESS 2440                                                       | HWy 6                                                                                                                       | TELEPH TELEPH           | HONE NO. 434             | 0939                      |
| 1.       | FLUSH WALL                                                           | 2 Square Fee                                                                                                                | et per Linear Foot of E | Building Facade          |                           |
| عدا آ    | . ROOF                                                               | <ul><li>2 Square Feet per Linear Foot of Building Facade</li><li>2 Square Feet per Linear Foot of Building Facade</li></ul> |                         |                          |                           |
| [£4 3.   | FREE-STANDING                                                        | 2 Traffic Lanes - 0.75 Square Feet x Street Frontage                                                                        |                         |                          |                           |
| [] 4.    | PROJECTING                                                           | 4 or more Traffic Lanes - 1.5 Square Feet x Street Frontage 0.5 Square Feet per each Linear Foot of Building Facade         |                         |                          |                           |
| [] 5.    |                                                                      | •                                                                                                                           | •                       | t > 300 Square Feet or   | < 15 Square Feet          |
| г        | ] Externally Illuminated                                             |                                                                                                                             | A Internally Illumine   | .tod                     | [ ] Non Illuminated       |
| <u>L</u> | J Externally mullimated                                              | <del></del>                                                                                                                 | Internally Illumina     | nea                      | [ ] Non-Illuminated       |
| 1 - 5)   | Area of Proposed Sign                                                | Square Fe                                                                                                                   | eet                     |                          |                           |
| -(1,2,4) | et il                                                                | Linear Feet                                                                                                                 |                         |                          |                           |
| (1 - 4)  | Pul                                                                  | inear Feet                                                                                                                  |                         |                          |                           |
| (2,4,5)  | Height to Top of Sign                                                |                                                                                                                             | arance to Grade         | Feet                     |                           |
| (5)      | Distance from all Existing Off                                       | -Premise Signs                                                                                                              | within 600 Feet         | Feet                     |                           |
| Existin  | ng Signage/Type:                                                     |                                                                                                                             |                         | • FOR OFF                | ICE USE ONLY ●            |
| (2) C    | IXID DuraDly                                                         | San                                                                                                                         | SQ Sq. Ft.              | Signage Allowed on       | Parcel:                   |
| 106      | XIO PRISHING SI                                                      | 0                                                                                                                           | 57) Sq. Ft.             | Building                 | Sq. Ft.                   |
|          | NIO CAINING DE                                                       | 700                                                                                                                         | Sq. Ft.                 | Free-Standing            | Sq. Ft.                   |
|          | Total Existing:                                                      |                                                                                                                             | Sq. Ft.                 | Total Allowed:           | Sq. Ft.                   |
|          | Total Existing.                                                      | L                                                                                                                           | 5q. 1 t.                | Total Allowed.           | Sq. rt.                   |
| COMN     | COMMENTS. Mis is a NEW Lighted THEIR SIGH                            |                                                                                                                             |                         |                          |                           |
| 1/^      | Cluck wall                                                           | Modern                                                                                                                      | 11 1 2 2 2 2 1          |                          | 1 21/1                    |
| NO       | TWSH WALL AL                                                         | <u>(UNUVVIC</u>                                                                                                             | L MANAII                | 1119-                    |                           |
| NOTE     | : No sign may exceed 300 sc                                          | mare feet A                                                                                                                 | senarate sion clearar   | oce is required for each | h sion Attach a sketch of |
|          | ed and existing signage includ                                       |                                                                                                                             |                         |                          |                           |
|          | ations. A SEPARATE PERI                                              |                                                                                                                             |                         |                          |                           |
|          |                                                                      | 1                                                                                                                           |                         |                          |                           |
| 1        | = 1/m                                                                | - 9/2                                                                                                                       | 11/67 ///               | Tur Inliho.              | 1. 7/14/92                |
| Applies  | ant's Signature                                                      | — Date                                                                                                                      | Community               | Development Appro        | val Data                  |
| дрисс    | Applicant's Signature Date // Community Dévelopment Approval /Date / |                                                                                                                             |                         |                          |                           |
| (White:  | Community Development)                                               | (Canary: Appl                                                                                                               | licant) (Pink: B        | Building Dept) (God      | denrod: Code Enforcement) |
|          |                                                                      |                                                                                                                             |                         |                          |                           |
|          |                                                                      |                                                                                                                             |                         |                          |                           |
|          |                                                                      |                                                                                                                             |                         |                          |                           |

|                                                                                                                                           |                                                                                                                                                                                                                                  | 4                                                                                                                                                                                                 |
|-------------------------------------------------------------------------------------------------------------------------------------------|----------------------------------------------------------------------------------------------------------------------------------------------------------------------------------------------------------------------------------|---------------------------------------------------------------------------------------------------------------------------------------------------------------------------------------------------|
| BUSINESS NAME PROPERTY OWNER ADDRESS BULLIO                                                                                               | SITUMSON ADDRE                                                                                                                                                                                                                   | 11 10 11 15 11 21                                                                                                                                                                                 |
| [ ] 1. FLUSH WALL [ ] 2. ROOF [ ] 3. FREE-STANDING [ ] 4. PROJECTING [ ] 5. OFF-PREMISE                                                   | 2 Square Feet per Linear Foot of E<br>2 Square Feet per Linear Foot of E<br>2 Traffic Lanes - 0.75 Square Feet<br>4 or more Traffic Lanes - 1.5 Square<br>0.5 Square Feet per each Linear Fo<br>See #3 Spacing Requirements; Not | Building Facade t x Street Frontage are Feet x Street Frontage                                                                                                                                    |
| [ ] Externally Illuminated                                                                                                                | Internally Illumina                                                                                                                                                                                                              | ated [ ] Non-Illuminated                                                                                                                                                                          |
| 1 - 5) Area of Proposed Sign (1,2,4) Building Facade (1 - 4) Street Frontage (2,4,5) Height to Top of Sign (5) Distance from all Existing | Square Feet Linear Feet Linear Feet Linear Feet Clearance to Grade Off-Premise Signs within 600 Feet                                                                                                                             | Feet<br>Feet                                                                                                                                                                                      |
| Existing Signage/Type:                                                                                                                    |                                                                                                                                                                                                                                  | ● FOR OFFICE USE ONLY ●                                                                                                                                                                           |
| 24 XD Duray<br>1) 5 X 10 EXISTING<br>1) 4 X 10 Cyliftod<br>Total Existing:                                                                | SO Sq. Ft.                                                                                                                                                        | Signage Allowed on Parcel:  Building 168 Sq. Ft.  Free-Standing 375 Sq. Ft.  Total Allowed: 315 Sq. Ft.                                                                                           |
| COMMENTS: #2 C                                                                                                                            | Tush wall allowar                                                                                                                                                                                                                | lighter GX10                                                                                                                                                                                      |
| proposed and existing signage inc                                                                                                         | Date Juding types, dimensions, lettering, all the bull DING DI Community                                                                                                                                                         | nce is required for each sign. Attach a sketch of abutting streets, alleys, easements, property lines, EPARTMENT IS REQUIRED.  Development Approval  Building Dept) (Goldenrod: Code Enforcement) |
| ,                                                                                                                                         | (                                                                                                                                                                                                                                | (Something)                                                                                                                                                                                       |

5×10 Existing lighters Signs

50 99 CA

Height?

Elighted Signs
4x10 NEW
80 Sq. C+

BABOUL STRAINS

)

Duraply
FACIA
SIGNS

80 Sq Ct (notlighted)