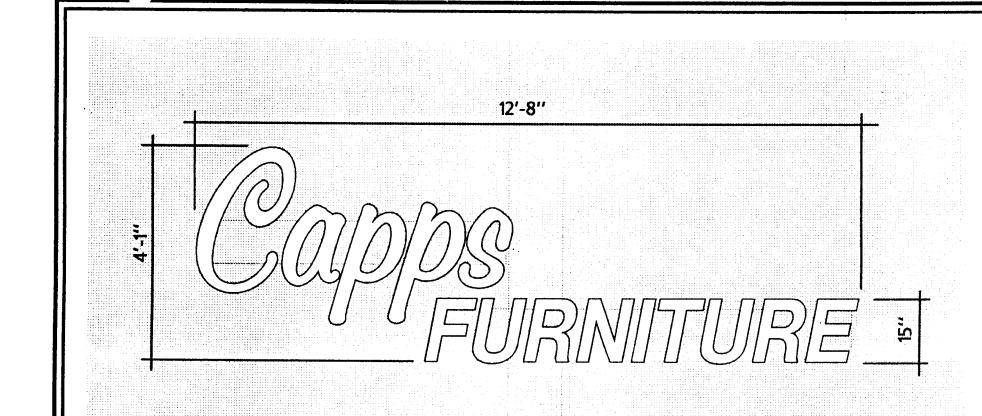

| BUSINE   | SS NAME CAPFS FO             |                                         | CONTRA          | actor Bud's          | 516N5               |     |  |  |
|----------|------------------------------|-----------------------------------------|-----------------|----------------------|---------------------|-----|--|--|
| STREET   | ADDRESS 2446                 | FRO.                                    | LICENSF         | NO. 29701            | 09                  |     |  |  |
| PROPER   | RTY OWNER 13013 H            | eas                                     |                 | is 1055 07           |                     |     |  |  |
|          | ADDRESS TAME (               |                                         |                 | EPHONE NO. 715-7700  |                     |     |  |  |
|          |                              |                                         |                 |                      |                     |     |  |  |
| 1.       | FLUSH WALL                   | 2 Square Feet per Lin                   | lear Foot of Bi | uilding Facade       |                     |     |  |  |
| [] 2.    | ROOF                         | 2 Square Feet per Lin                   |                 | -                    |                     |     |  |  |
| [] 3.    | FREE-STANDING                | 2 Traffic Lanes - 0.75                  |                 |                      |                     |     |  |  |
| - 4      |                              | 4 or more Traffic Lan                   |                 |                      | e                   |     |  |  |
| [] 4.    | PROJECTING                   | 0.5 Square Feet per es                  |                 | _                    |                     |     |  |  |
| [] 5.    | OFF-PREMISE                  | See #3 Spacing Requi                    | rements; Not    | > 300 Square Feet or | : < 15 Square Feet  |     |  |  |
|          | ] Externally Illuminated     | Intern                                  | ally Illuminate | ed                   | [ ] Non-Illuminated |     |  |  |
|          |                              |                                         |                 |                      |                     |     |  |  |
| (1 - 5)  | Area of Proposed Sign        | Square Feet                             |                 |                      |                     |     |  |  |
| (1,2,4)  | Building Facade 100          | Linear Feet                             |                 |                      |                     |     |  |  |
| (1 - 4)  | Street Frontage 140          | _                                       |                 |                      |                     |     |  |  |
| (2,4,5)  | Height to Top of Sign        |                                         | Grade 4         | Feet                 |                     |     |  |  |
| (5)      | Distance from all Existing C |                                         |                 | Feet                 |                     |     |  |  |
|          |                              | 111111111111111111111111111111111111111 |                 |                      |                     |     |  |  |
| Existing | g Signage/Type:              |                                         |                 | ● FOR OF             | FFICE USE ONLY ●    |     |  |  |
| (A)      | Frust WALL                   | 52                                      | Sq. Ft.         | Signage Allowed c    | on Parcel: FROAD    |     |  |  |
|          |                              |                                         | G F:            | D (1) 11             | 700 Sq.             | _   |  |  |
|          |                              |                                         | Sq. Ft.         | Building             | 200 Sq.             | Ft. |  |  |

| (970) 244-1430                                                                                                               |                                              | Zone                                                                             | H.O.                                                                                                       |                                                   |                          |
|------------------------------------------------------------------------------------------------------------------------------|----------------------------------------------|----------------------------------------------------------------------------------|------------------------------------------------------------------------------------------------------------|---------------------------------------------------|--------------------------|
| ,                                                                                                                            | RNITURE<br>RD.<br>OWS<br>MANAGEMENT)         | LICENS!                                                                          | ACTOR 13003 5<br>ENO. 2970109<br>SS 1055 UTE<br>IONENO. 245-                                               | AVE                                               |                          |
| [ ] 1. FLUSH WALL [ ] 2. ROOF 3. FREE-STANDING [ ] 4. PROJECTING [ ] 5. OFF-PREMISE                                          | 0.5 Square Feet per e. See #3 Spacing Requi  | ear Foot of B<br>Square Feet<br>nes - 1.5 Squa<br>ach Linear For<br>rements; Not | suilding Facade x Street Frontage are Feet x Street Frontage oot of Building Facade > 300 Square Feet or < | -                                                 |                          |
| [ ] Externally Illuminated  (1 - 5) Area of Proposed Sign                                                                    | Square Feet                                  | ally Illumina                                                                    | ted                                                                                                        | [ ] Non-Illum                                     | inated                   |
| (1,2,4) Building Facade Li (1 - 4) Street Frontage Li (2,4,5) Height to Top of Sign Z6/2 (5) Distance from all Existing Off- | inear Feet<br>near Feet<br>Feet Clearance to |                                                                                  | C Feet Feet                                                                                                |                                                   |                          |
| Existing Signage/Type:                                                                                                       |                                              |                                                                                  | • FOR OFFIC                                                                                                | E USE ONLY                                        | •                        |
| (A) FW                                                                                                                       | 52                                           | Sq. Ft.                                                                          | Signage Allowed on Pa                                                                                      | ircel: F ROA                                      | $\overline{\mathcal{Q}}$ |
| (B) FW                                                                                                                       | 52                                           | Sq. Ft.                                                                          | Building                                                                                                   | 200                                               | Sq. Ft.                  |
|                                                                                                                              |                                              | Sq. Ft.                                                                          | Free-Standing                                                                                              | 210                                               | Sq. Ft.                  |
| Total Existing:                                                                                                              | 104                                          | Sq. Ft.                                                                          | Total Allowed:                                                                                             | 210                                               | Sq. Ft.                  |
| COMMENTS:                                                                                                                    |                                              |                                                                                  |                                                                                                            |                                                   |                          |
| NOTE: No sign may exceed 300 squ proposed and existing signage including and locations.  A SEPARATE PERM                     | ng types, dimensions, IIT FROM THE BU        | lettering, at                                                                    | EPARTMENT IS REQU                                                                                          | sements, propulation of the sements is seminated. | perty lines,             |
| Applicant's Signature                                                                                                        | Date (                                       | Community                                                                        | Development Approva                                                                                        | l Date                                            | e                        |
| (White: Community Development) (                                                                                             | (Canary: Applicant)                          | (Pink: B                                                                         | uilding Dept) (Golder                                                                                      | nrod: Code Ei                                     | nforcement)              |