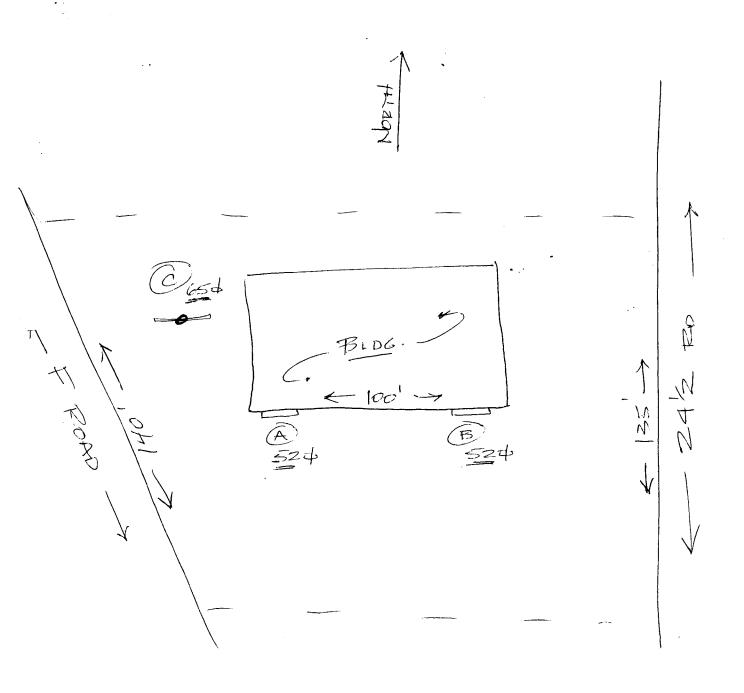

| (970) 244-1430 |                       |                                                  | Zone H         | -0                                                                                                                                                                                                                                                                                                                                                                                                                                                                                                                                                                                                                                                                                                                                                                                                                                                                                                                                                                                                                                                                                                                                                                                                                                                                                                                                                                                                                                                                                                                                                                                                                                                                                                                                                                                                                                                                                                                                                                                                                                                                                                                             |                  |         |
|----------------|-----------------------|--------------------------------------------------|----------------|--------------------------------------------------------------------------------------------------------------------------------------------------------------------------------------------------------------------------------------------------------------------------------------------------------------------------------------------------------------------------------------------------------------------------------------------------------------------------------------------------------------------------------------------------------------------------------------------------------------------------------------------------------------------------------------------------------------------------------------------------------------------------------------------------------------------------------------------------------------------------------------------------------------------------------------------------------------------------------------------------------------------------------------------------------------------------------------------------------------------------------------------------------------------------------------------------------------------------------------------------------------------------------------------------------------------------------------------------------------------------------------------------------------------------------------------------------------------------------------------------------------------------------------------------------------------------------------------------------------------------------------------------------------------------------------------------------------------------------------------------------------------------------------------------------------------------------------------------------------------------------------------------------------------------------------------------------------------------------------------------------------------------------------------------------------------------------------------------------------------------------|------------------|---------|
|                |                       |                                                  |                |                                                                                                                                                                                                                                                                                                                                                                                                                                                                                                                                                                                                                                                                                                                                                                                                                                                                                                                                                                                                                                                                                                                                                                                                                                                                                                                                                                                                                                                                                                                                                                                                                                                                                                                                                                                                                                                                                                                                                                                                                                                                                                                                |                  |         |
| BUSINESS       | NAME CAPPS            | TURNITURE.                                       |                | CTOR BIOS                                                                                                                                                                                                                                                                                                                                                                                                                                                                                                                                                                                                                                                                                                                                                                                                                                                                                                                                                                                                                                                                                                                                                                                                                                                                                                                                                                                                                                                                                                                                                                                                                                                                                                                                                                                                                                                                                                                                                                                                                                                                                                                      |                  | -       |
|                | DDRESS 2446 1         | = RD.                                            | LICENSE 1      | NO. 297010                                                                                                                                                                                                                                                                                                                                                                                                                                                                                                                                                                                                                                                                                                                                                                                                                                                                                                                                                                                                                                                                                                                                                                                                                                                                                                                                                                                                                                                                                                                                                                                                                                                                                                                                                                                                                                                                                                                                                                                                                                                                                                                     | 09               |         |
| PROPERTY       | OWNER BOBH            | 1RONS                                            |                | 1055 UT                                                                                                                                                                                                                                                                                                                                                                                                                                                                                                                                                                                                                                                                                                                                                                                                                                                                                                                                                                                                                                                                                                                                                                                                                                                                                                                                                                                                                                                                                                                                                                                                                                                                                                                                                                                                                                                                                                                                                                                                                                                                                                                        |                  |         |
| OWNER AD       | DDRESS SAME           | (MANAGEMENT)                                     | TELEPHO        | NE NO. 245                                                                                                                                                                                                                                                                                                                                                                                                                                                                                                                                                                                                                                                                                                                                                                                                                                                                                                                                                                                                                                                                                                                                                                                                                                                                                                                                                                                                                                                                                                                                                                                                                                                                                                                                                                                                                                                                                                                                                                                                                                                                                                                     | - 7700           |         |
|                |                       |                                                  |                | ****                                                                                                                                                                                                                                                                                                                                                                                                                                                                                                                                                                                                                                                                                                                                                                                                                                                                                                                                                                                                                                                                                                                                                                                                                                                                                                                                                                                                                                                                                                                                                                                                                                                                                                                                                                                                                                                                                                                                                                                                                                                                                                                           |                  |         |
| <i>y</i>       | LUSH WALL<br>OOF      | 2 Square Feet per Line                           |                | _                                                                                                                                                                                                                                                                                                                                                                                                                                                                                                                                                                                                                                                                                                                                                                                                                                                                                                                                                                                                                                                                                                                                                                                                                                                                                                                                                                                                                                                                                                                                                                                                                                                                                                                                                                                                                                                                                                                                                                                                                                                                                                                              |                  |         |
|                | REE-STANDING          | 2 Square Feet per Line<br>2 Traffic Lanes - 0.75 |                |                                                                                                                                                                                                                                                                                                                                                                                                                                                                                                                                                                                                                                                                                                                                                                                                                                                                                                                                                                                                                                                                                                                                                                                                                                                                                                                                                                                                                                                                                                                                                                                                                                                                                                                                                                                                                                                                                                                                                                                                                                                                                                                                |                  |         |
| [] [. 2.       |                       | 4 or more Traffic Lane                           |                |                                                                                                                                                                                                                                                                                                                                                                                                                                                                                                                                                                                                                                                                                                                                                                                                                                                                                                                                                                                                                                                                                                                                                                                                                                                                                                                                                                                                                                                                                                                                                                                                                                                                                                                                                                                                                                                                                                                                                                                                                                                                                                                                | ige              |         |
|                | ROJECTING             | 0.5 Square Feet per ea                           |                |                                                                                                                                                                                                                                                                                                                                                                                                                                                                                                                                                                                                                                                                                                                                                                                                                                                                                                                                                                                                                                                                                                                                                                                                                                                                                                                                                                                                                                                                                                                                                                                                                                                                                                                                                                                                                                                                                                                                                                                                                                                                                                                                |                  |         |
| [ ] 5. O       | FF-PREMISE            | See #3 Spacing Requir                            | ements; Not >  | · 300 Square Feet or                                                                                                                                                                                                                                                                                                                                                                                                                                                                                                                                                                                                                                                                                                                                                                                                                                                                                                                                                                                                                                                                                                                                                                                                                                                                                                                                                                                                                                                                                                                                                                                                                                                                                                                                                                                                                                                                                                                                                                                                                                                                                                           | < 15 Square Feet |         |
| [ ] Ex         | xternally Illuminated | Interna                                          | lly Illuminate | d                                                                                                                                                                                                                                                                                                                                                                                                                                                                                                                                                                                                                                                                                                                                                                                                                                                                                                                                                                                                                                                                                                                                                                                                                                                                                                                                                                                                                                                                                                                                                                                                                                                                                                                                                                                                                                                                                                                                                                                                                                                                                                                              | [ ] Non-Illumin  | ated    |
| (1 - 5) A      | rea of Proposed Sign  | 52 Square Feet                                   |                | , 1 de la composição de |                  |         |
|                | uilding Facade $100$  |                                                  |                |                                                                                                                                                                                                                                                                                                                                                                                                                                                                                                                                                                                                                                                                                                                                                                                                                                                                                                                                                                                                                                                                                                                                                                                                                                                                                                                                                                                                                                                                                                                                                                                                                                                                                                                                                                                                                                                                                                                                                                                                                                                                                                                                |                  |         |
|                | treet Frontage 140    |                                                  |                |                                                                                                                                                                                                                                                                                                                                                                                                                                                                                                                                                                                                                                                                                                                                                                                                                                                                                                                                                                                                                                                                                                                                                                                                                                                                                                                                                                                                                                                                                                                                                                                                                                                                                                                                                                                                                                                                                                                                                                                                                                                                                                                                |                  |         |
|                | ~                     | Feet Clearance to C                              | Grade 9        | Feet                                                                                                                                                                                                                                                                                                                                                                                                                                                                                                                                                                                                                                                                                                                                                                                                                                                                                                                                                                                                                                                                                                                                                                                                                                                                                                                                                                                                                                                                                                                                                                                                                                                                                                                                                                                                                                                                                                                                                                                                                                                                                                                           |                  |         |
|                |                       | Off-Premise Signs within 600                     |                | Feet                                                                                                                                                                                                                                                                                                                                                                                                                                                                                                                                                                                                                                                                                                                                                                                                                                                                                                                                                                                                                                                                                                                                                                                                                                                                                                                                                                                                                                                                                                                                                                                                                                                                                                                                                                                                                                                                                                                                                                                                                                                                                                                           |                  |         |
|                |                       | On Tremise Signs within 600                      | 71000          |                                                                                                                                                                                                                                                                                                                                                                                                                                                                                                                                                                                                                                                                                                                                                                                                                                                                                                                                                                                                                                                                                                                                                                                                                                                                                                                                                                                                                                                                                                                                                                                                                                                                                                                                                                                                                                                                                                                                                                                                                                                                                                                                |                  |         |
| Existing Si    | gnage/Type:           |                                                  |                | ● FOR OF                                                                                                                                                                                                                                                                                                                                                                                                                                                                                                                                                                                                                                                                                                                                                                                                                                                                                                                                                                                                                                                                                                                                                                                                                                                                                                                                                                                                                                                                                                                                                                                                                                                                                                                                                                                                                                                                                                                                                                                                                                                                                                                       | FICE USE ONLY •  | )       |
|                |                       |                                                  | Sq. Ft.        | Signage Allowed or                                                                                                                                                                                                                                                                                                                                                                                                                                                                                                                                                                                                                                                                                                                                                                                                                                                                                                                                                                                                                                                                                                                                                                                                                                                                                                                                                                                                                                                                                                                                                                                                                                                                                                                                                                                                                                                                                                                                                                                                                                                                                                             | n Parcel: FROA)  | D .     |
|                |                       |                                                  | Sq. Ft.        | Building                                                                                                                                                                                                                                                                                                                                                                                                                                                                                                                                                                                                                                                                                                                                                                                                                                                                                                                                                                                                                                                                                                                                                                                                                                                                                                                                                                                                                                                                                                                                                                                                                                                                                                                                                                                                                                                                                                                                                                                                                                                                                                                       | 200              | Sq. Ft. |
|                |                       |                                                  | Sq. Ft.        | Free-Standing                                                                                                                                                                                                                                                                                                                                                                                                                                                                                                                                                                                                                                                                                                                                                                                                                                                                                                                                                                                                                                                                                                                                                                                                                                                                                                                                                                                                                                                                                                                                                                                                                                                                                                                                                                                                                                                                                                                                                                                                                                                                                                                  | 210              | Sq. Ft. |
| Т              | otal Existing:        | (C)                                              | Sq. Ft.        | Total Allowed:                                                                                                                                                                                                                                                                                                                                                                                                                                                                                                                                                                                                                                                                                                                                                                                                                                                                                                                                                                                                                                                                                                                                                                                                                                                                                                                                                                                                                                                                                                                                                                                                                                                                                                                                                                                                                                                                                                                                                                                                                                                                                                                 | 210              | Sq. Ft. |
| COMMEN         | Te                    |                                                  |                |                                                                                                                                                                                                                                                                                                                                                                                                                                                                                                                                                                                                                                                                                                                                                                                                                                                                                                                                                                                                                                                                                                                                                                                                                                                                                                                                                                                                                                                                                                                                                                                                                                                                                                                                                                                                                                                                                                                                                                                                                                                                                                                                |                  |         |

| NOTE: No      | sign may exce    | eed 300 square feet | . A separate  | sign clearance is r | equired for each | n sign. Attach a sl | ketch of |
|---------------|------------------|---------------------|---------------|---------------------|------------------|---------------------|----------|
| proposed and  | d existing signa | age including types | , dimensions, | lettering, abutting | streets, alleys, | easements, propert  | y lines, |
| and locations | . A SEPARA       | TE PERMIT FRO       | OM THE BU     | ILDING DEPART       | TMENT IS RE      | QUIRED.             |          |

| BUSINE   | SS NAME CAPFS FO             |                                         | CONTRA          | actor Bud's          | 516N5               |     |  |  |
|----------|------------------------------|-----------------------------------------|-----------------|----------------------|---------------------|-----|--|--|
| STREET   | ADDRESS 2446                 | FRO.                                    | LICENSF         | NO. 29701            | 09                  |     |  |  |
| PROPER   | RTY OWNER 13013 H            | eas                                     |                 | is 1055 07           |                     |     |  |  |
|          | ADDRESS TAME (               |                                         |                 | EPHONE NO. 715-7700  |                     |     |  |  |
|          |                              |                                         |                 |                      |                     |     |  |  |
| 1.       | FLUSH WALL                   | 2 Square Feet per Lin                   | lear Foot of Bi | uilding Facade       |                     |     |  |  |
| [] 2.    | ROOF                         | 2 Square Feet per Lin                   |                 | -                    |                     |     |  |  |
| [] 3.    | FREE-STANDING                | 2 Traffic Lanes - 0.75                  |                 |                      |                     |     |  |  |
| - 4      |                              | 4 or more Traffic Lan                   |                 |                      | e                   |     |  |  |
| [] 4.    | PROJECTING                   | 0.5 Square Feet per es                  |                 | _                    |                     |     |  |  |
| [] 5.    | OFF-PREMISE                  | See #3 Spacing Requi                    | rements; Not    | > 300 Square Feet or | : < 15 Square Feet  |     |  |  |
|          | ] Externally Illuminated     | Intern                                  | ally Illuminate | ed                   | [ ] Non-Illuminated |     |  |  |
|          |                              |                                         |                 |                      |                     |     |  |  |
| (1 - 5)  | Area of Proposed Sign        | Square Feet                             |                 |                      |                     |     |  |  |
| (1,2,4)  | Building Facade 100          | Linear Feet                             |                 |                      |                     |     |  |  |
| (1 - 4)  | Street Frontage 140          | _                                       |                 |                      |                     |     |  |  |
| (2,4,5)  | Height to Top of Sign        |                                         | Grade 4         | Feet                 |                     |     |  |  |
| (5)      | Distance from all Existing C |                                         |                 | Feet                 |                     |     |  |  |
|          |                              | 111111111111111111111111111111111111111 |                 |                      |                     |     |  |  |
| Existing | g Signage/Type:              |                                         |                 | ● FOR OF             | FFICE USE ONLY ●    |     |  |  |
| (A)      | Frust WALL                   | 52                                      | Sq. Ft.         | Signage Allowed c    | on Parcel: FROAD    |     |  |  |
|          |                              |                                         | G F:            | D (1) 11             | 700 Sq.             | _   |  |  |
|          |                              |                                         | Sq. Ft.         | Building             | 200 Sq.             | Ft. |  |  |

| Total Existing: | 52 Sq. Ft. | Total Allowed: | 210 | Sq. Ft. |
|-----------------|------------|----------------|-----|---------|
| COMMENTS:       |            |                |     |         |

NOTE: No sign may exceed 300 square feet. A separate sign clearance is required for each sign. Attach a sketch of proposed and existing signage including types, dimensions, lettering, abutting streets, alleys, easements, property lines, and locations. ASEPARATE PERMIT FROM THE BUILDING DEPARTMENT IS REQUIRED.

| (970) 244-1430                                                                                                               |                                              | Zone                                                                             | H.O.                                                                                                       |                                                   |                          |
|------------------------------------------------------------------------------------------------------------------------------|----------------------------------------------|----------------------------------------------------------------------------------|------------------------------------------------------------------------------------------------------------|---------------------------------------------------|--------------------------|
| ,                                                                                                                            | RNITURE<br>RD.<br>OWS<br>MANAGEMENT)         | LICENS!                                                                          | ACTOR 13003 5<br>ENO. 2970109<br>SS 1055 UTE<br>IONENO. 245-                                               | AVE                                               |                          |
| [ ] 1. FLUSH WALL [ ] 2. ROOF 3. FREE-STANDING [ ] 4. PROJECTING [ ] 5. OFF-PREMISE                                          | 0.5 Square Feet per e. See #3 Spacing Requi  | ear Foot of B<br>Square Feet<br>nes - 1.5 Squa<br>ach Linear For<br>rements; Not | suilding Facade x Street Frontage are Feet x Street Frontage oot of Building Facade > 300 Square Feet or < | -                                                 |                          |
| [ ] Externally Illuminated  (1 - 5) Area of Proposed Sign                                                                    | Square Feet                                  | ally Illumina                                                                    | ted                                                                                                        | [ ] Non-Illum                                     | inated                   |
| (1,2,4) Building Facade Li (1 - 4) Street Frontage Li (2,4,5) Height to Top of Sign Z6/2 (5) Distance from all Existing Off- | inear Feet<br>near Feet<br>Feet Clearance to |                                                                                  | C Feet Feet                                                                                                |                                                   |                          |
| Existing Signage/Type:                                                                                                       |                                              |                                                                                  | • FOR OFFIC                                                                                                | E USE ONLY                                        | •                        |
| (A) FW                                                                                                                       | 52                                           | Sq. Ft.                                                                          | Signage Allowed on Pa                                                                                      | ircel: F ROA                                      | $\overline{\mathcal{Q}}$ |
| (B) FW                                                                                                                       | 52                                           | Sq. Ft.                                                                          | Building                                                                                                   | 200                                               | Sq. Ft.                  |
|                                                                                                                              |                                              | Sq. Ft.                                                                          | Free-Standing                                                                                              | 210                                               | Sq. Ft.                  |
| Total Existing:                                                                                                              | 104                                          | Sq. Ft.                                                                          | Total Allowed:                                                                                             | 210                                               | Sq. Ft.                  |
| COMMENTS:                                                                                                                    |                                              |                                                                                  |                                                                                                            |                                                   |                          |
| NOTE: No sign may exceed 300 squ proposed and existing signage including and locations.  A SEPARATE PERM                     | ng types, dimensions, IIT FROM THE BU        | lettering, at                                                                    | EPARTMENT IS REQU                                                                                          | sements, propulation of the sements is seminated. | perty lines,             |
| Applicant's Signature                                                                                                        | Date (                                       | Community                                                                        | Development Approva                                                                                        | l Date                                            | e                        |
| (White: Community Development) (                                                                                             | (Canary: Applicant)                          | (Pink: B                                                                         | uilding Dept) (Golder                                                                                      | nrod: Code Ei                                     | nforcement)              |