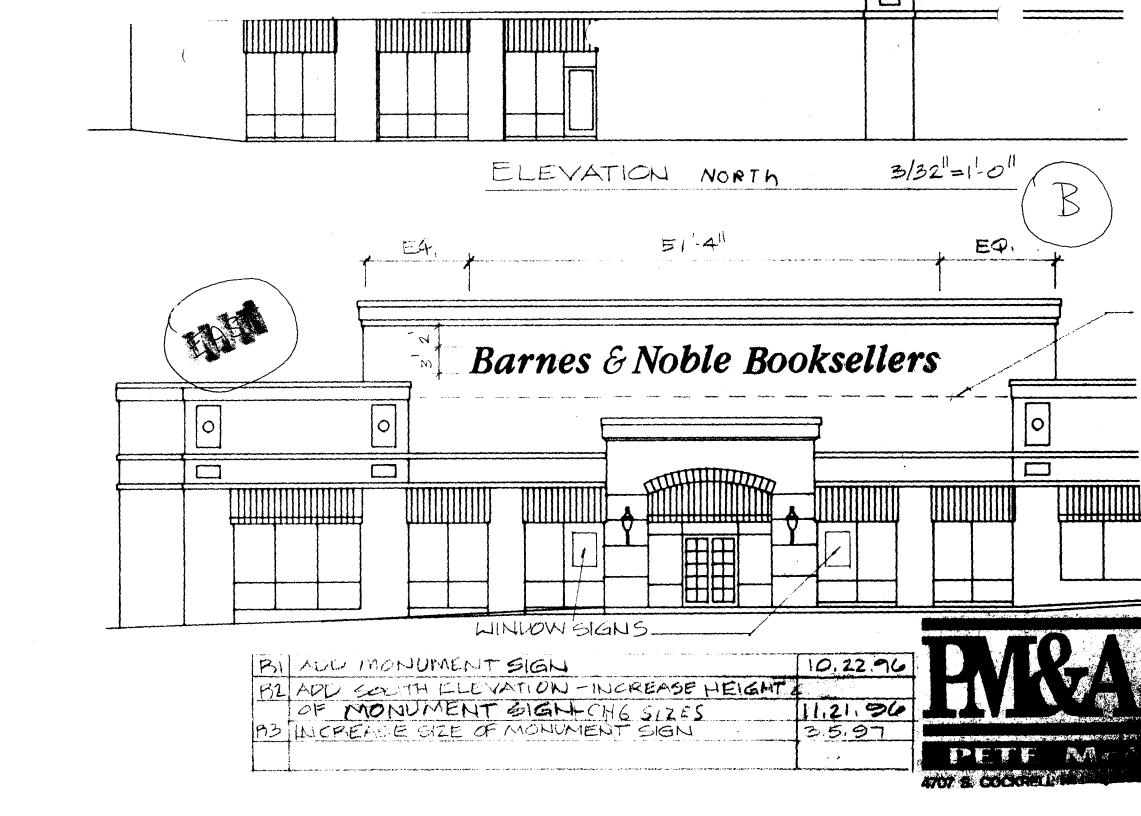

| Grand Junction, (                                                                                                | CO 81501 Tax So                                                                                                                                                                         | chedule 2945-091-00                                                                                                                                  | -118                                |
|------------------------------------------------------------------------------------------------------------------|-----------------------------------------------------------------------------------------------------------------------------------------------------------------------------------------|------------------------------------------------------------------------------------------------------------------------------------------------------|-------------------------------------|
| (970) 244-1430                                                                                                   | Zone                                                                                                                                                                                    | C-2                                                                                                                                                  |                                     |
|                                                                                                                  |                                                                                                                                                                                         | 17 FF 7 14 15 1 1 1 1 1 1 1 1 1 1 1 1 1 1 1 1 1                                                                                                      |                                     |
| BUSINESS NAME Barnes & Nob                                                                                       | le 2451 "F" Road CON                                                                                                                                                                    | TRACTOR Young Electr                                                                                                                                 | ic Sign Co.                         |
| STREET ADDRESS 24 1/2 Rd @ I                                                                                     |                                                                                                                                                                                         | ENSE NO. 2970755                                                                                                                                     |                                     |
| PROPERTY OWNER Barnes & No                                                                                       | oble ADE                                                                                                                                                                                | ORESS 2393 1/2 Rd Gr                                                                                                                                 | and Junction, co                    |
| OWNER ADDRESSsame                                                                                                | TEL                                                                                                                                                                                     | EPHONE NO. (970) 242-                                                                                                                                | 7880                                |
| (1,2,4) Building Facade $135$<br>(1 - 4) Street Frontage $504$<br>(2,4,5) Height to Top of Sign $1$              | 2 Square Feet per Linear Foot 2 Square Feet per Linear Foot 2 Traffic Lanes - 0.75 Square I 4 or more Traffic Lanes - 1.5 S 0.5 Square Feet per each Linea See #3 Spacing Requirements; | of Building Facade Feet x Street Frontage Square Feet x Street Frontage r Foot of Building Facade Not > 300 Square Feet or <  inated  (F) Rood  Feet | 15 Square Feet  [ ] Non-Illuminated |
| Existing Signage/Type:                                                                                           |                                                                                                                                                                                         | • FOR OFFIC                                                                                                                                          | E USE ONLY ●                        |
|                                                                                                                  | Sq. Ft.                                                                                                                                                                                 | Signage Allowed on Pa                                                                                                                                | arcel: Patterson Rd                 |
|                                                                                                                  | Sq. Ft.                                                                                                                                                                                 | Building                                                                                                                                             | 270 Sq. Ft.                         |
|                                                                                                                  | Sq. Ft.                                                                                                                                                                                 | Free-Standing                                                                                                                                        | 756 Sq. Ft.                         |
| Total Existing:                                                                                                  | O Sq. Ft.                                                                                                                                                                               | Total Allowed:                                                                                                                                       | 756 Sq. Ft.                         |
| COMMENTS:                                                                                                        |                                                                                                                                                                                         |                                                                                                                                                      |                                     |
| <b>NOTE:</b> No sign may exceed 300 s proposed and existing signage include and locations. <b>A SEPARATE PER</b> | ding types, dimensions, lettering                                                                                                                                                       | g, abutting streets, alleys, ea                                                                                                                      | sements, property line              |

| Grand Junction, CO 8                                                                                                                                                          | 1501 Tax S                     | chedule 2348 - 631 - 0                                                                  | 0-116                    |
|-------------------------------------------------------------------------------------------------------------------------------------------------------------------------------|--------------------------------|-----------------------------------------------------------------------------------------|--------------------------|
| (970) 244-1430                                                                                                                                                                | Zone                           | C-2                                                                                     |                          |
|                                                                                                                                                                               |                                |                                                                                         |                          |
| BUSINESS NAME Barnes & Noble STREET ADDRESS 24 1/2 Rd @ Patrice PROPERTY OWNER Barnes & Noble OWNER ADDRESS same                                                              | terson Rd LICI                 | TRACTOR Young Elect<br>ENSE NO. 2970755<br>DRESS 2393 F 1/2 Rd (<br>EPHONE NO. (970) 24 | Grand Junction, CO       |
| [ ] 2. ROOF 2<br>[ ] 3. FREE-STANDING 2<br>4<br>[ ] 4. PROJECTING 0.                                                                                                          | 5 Square Feet per each Linea   | of Building Facade<br>Feet x Street Frontage<br>Square Feet x Street Frontage           |                          |
| [ ] Externally Illuminated                                                                                                                                                    | [🔀 Internally Illun            | ninated                                                                                 | [ ] Non-Illuminated      |
| 1-5) Area of Proposed Sign /54/ (1,2,4) Building Facade 135 Linear (1-4) Street Frontage Sour Linear (2,4,5) Height to Top of Sign // (5) Distance from all Existing Off-Pres | r Feet Feet Clearance to Grade | N (F) Rd.                                                                               |                          |
| Existing Signage/Type:                                                                                                                                                        |                                | • FOR OFFI                                                                              | CE USE ONLY ●            |
| A                                                                                                                                                                             | 112 Sq. Ft.                    | Signage Allowed on F                                                                    | Parcel: Patterson (F) Rd |
|                                                                                                                                                                               | Sq. Ft.                        | Building                                                                                | 210 Sq. Ft.              |
|                                                                                                                                                                               | Sq. Ft.                        | Free-Standing                                                                           | 756 Sq. Ft.              |
| Total Existing:                                                                                                                                                               | 112 Sq. Ft.                    | Total Allowed:                                                                          | 756 Sq. Ft.              |
| COMMENTS:                                                                                                                                                                     |                                |                                                                                         |                          |
| NOTE: No sign may exceed 300 square                                                                                                                                           | feet A concrete cian cla       | arance is required for each                                                             | eign Attach a eksteh e   |

| d Junction, CO 815                                                                                            |                                                                                                                                                                                          | Schedule 2945 - 051 -                                                                                                                               | 00-770                                                                                                                                                                                                                                                                                                                                                                                                                                                                                                                                                                                                                                                                                                                                                                                                                                                                                                                                                                                                                                                                                                                                                                                                                                                                                                                                                                                                                                                                                                                                                                                                                                                                                                                                                                                                                                                                                                                                                                                                                                                                                                                         |
|---------------------------------------------------------------------------------------------------------------|------------------------------------------------------------------------------------------------------------------------------------------------------------------------------------------|-----------------------------------------------------------------------------------------------------------------------------------------------------|--------------------------------------------------------------------------------------------------------------------------------------------------------------------------------------------------------------------------------------------------------------------------------------------------------------------------------------------------------------------------------------------------------------------------------------------------------------------------------------------------------------------------------------------------------------------------------------------------------------------------------------------------------------------------------------------------------------------------------------------------------------------------------------------------------------------------------------------------------------------------------------------------------------------------------------------------------------------------------------------------------------------------------------------------------------------------------------------------------------------------------------------------------------------------------------------------------------------------------------------------------------------------------------------------------------------------------------------------------------------------------------------------------------------------------------------------------------------------------------------------------------------------------------------------------------------------------------------------------------------------------------------------------------------------------------------------------------------------------------------------------------------------------------------------------------------------------------------------------------------------------------------------------------------------------------------------------------------------------------------------------------------------------------------------------------------------------------------------------------------------------|
| 244-1430                                                                                                      | Zone                                                                                                                                                                                     | ; <u>C-Z</u>                                                                                                                                        |                                                                                                                                                                                                                                                                                                                                                                                                                                                                                                                                                                                                                                                                                                                                                                                                                                                                                                                                                                                                                                                                                                                                                                                                                                                                                                                                                                                                                                                                                                                                                                                                                                                                                                                                                                                                                                                                                                                                                                                                                                                                                                                                |
|                                                                                                               |                                                                                                                                                                                          |                                                                                                                                                     |                                                                                                                                                                                                                                                                                                                                                                                                                                                                                                                                                                                                                                                                                                                                                                                                                                                                                                                                                                                                                                                                                                                                                                                                                                                                                                                                                                                                                                                                                                                                                                                                                                                                                                                                                                                                                                                                                                                                                                                                                                                                                                                                |
| rnes & Noble 7                                                                                                | US1 F 20 CC                                                                                                                                                                              | NTRACTOR Young Ele                                                                                                                                  | ctric SIgn Co.                                                                                                                                                                                                                                                                                                                                                                                                                                                                                                                                                                                                                                                                                                                                                                                                                                                                                                                                                                                                                                                                                                                                                                                                                                                                                                                                                                                                                                                                                                                                                                                                                                                                                                                                                                                                                                                                                                                                                                                                                                                                                                                 |
| 4 1/2 Rd @ Patte                                                                                              | erson Rd LIC                                                                                                                                                                             | CENSE NO. <u>2970755</u>                                                                                                                            |                                                                                                                                                                                                                                                                                                                                                                                                                                                                                                                                                                                                                                                                                                                                                                                                                                                                                                                                                                                                                                                                                                                                                                                                                                                                                                                                                                                                                                                                                                                                                                                                                                                                                                                                                                                                                                                                                                                                                                                                                                                                                                                                |
|                                                                                                               | AI                                                                                                                                                                                       | DRESS 2393 F 1/2 Rd                                                                                                                                 | Grand Junction, CO                                                                                                                                                                                                                                                                                                                                                                                                                                                                                                                                                                                                                                                                                                                                                                                                                                                                                                                                                                                                                                                                                                                                                                                                                                                                                                                                                                                                                                                                                                                                                                                                                                                                                                                                                                                                                                                                                                                                                                                                                                                                                                             |
| same                                                                                                          | TE                                                                                                                                                                                       | LEPHONE NO. (970) 2                                                                                                                                 | 42-7880                                                                                                                                                                                                                                                                                                                                                                                                                                                                                                                                                                                                                                                                                                                                                                                                                                                                                                                                                                                                                                                                                                                                                                                                                                                                                                                                                                                                                                                                                                                                                                                                                                                                                                                                                                                                                                                                                                                                                                                                                                                                                                                        |
| 2 Sc<br>DING 2 Tr<br>4 or<br>G 0.5<br>SE See<br>minated  sed Sign //2 S<br>de 130 Linear F<br>of Sign // A Fo | quare Feet per Linear Footraffic Lanes - 0.75 Square received from Feet per each Lines - 1.5 Square Feet per each Lines - 1.5 Square Feet WEST Feet Feet Clearance to Grade              | of of Building Facade Feet x Street Frontage Square Feet x Street Frontage Foot of Building Facade Not > 300 Square Feet or  Imminated  FLEV.  Feet |                                                                                                                                                                                                                                                                                                                                                                                                                                                                                                                                                                                                                                                                                                                                                                                                                                                                                                                                                                                                                                                                                                                                                                                                                                                                                                                                                                                                                                                                                                                                                                                                                                                                                                                                                                                                                                                                                                                                                                                                                                                                                                                                |
|                                                                                                               |                                                                                                                                                                                          | • FOR OF                                                                                                                                            | FICE USE ONLY ●                                                                                                                                                                                                                                                                                                                                                                                                                                                                                                                                                                                                                                                                                                                                                                                                                                                                                                                                                                                                                                                                                                                                                                                                                                                                                                                                                                                                                                                                                                                                                                                                                                                                                                                                                                                                                                                                                                                                                                                                                                                                                                                |
|                                                                                                               | Sq. F                                                                                                                                                                                    | t. Signage Allowed or                                                                                                                               | n Parcel: 24 1/2 Rd                                                                                                                                                                                                                                                                                                                                                                                                                                                                                                                                                                                                                                                                                                                                                                                                                                                                                                                                                                                                                                                                                                                                                                                                                                                                                                                                                                                                                                                                                                                                                                                                                                                                                                                                                                                                                                                                                                                                                                                                                                                                                                            |
|                                                                                                               | Sq. F                                                                                                                                                                                    | t. Building                                                                                                                                         | 260 Sq. Ft.                                                                                                                                                                                                                                                                                                                                                                                                                                                                                                                                                                                                                                                                                                                                                                                                                                                                                                                                                                                                                                                                                                                                                                                                                                                                                                                                                                                                                                                                                                                                                                                                                                                                                                                                                                                                                                                                                                                                                                                                                                                                                                                    |
|                                                                                                               | Sq. F                                                                                                                                                                                    | t. Free-Standing                                                                                                                                    | 249 Sq. Ft.                                                                                                                                                                                                                                                                                                                                                                                                                                                                                                                                                                                                                                                                                                                                                                                                                                                                                                                                                                                                                                                                                                                                                                                                                                                                                                                                                                                                                                                                                                                                                                                                                                                                                                                                                                                                                                                                                                                                                                                                                                                                                                                    |
| :                                                                                                             | O Sq. F                                                                                                                                                                                  | t. Total Allowed:                                                                                                                                   | 249 sq. Ft.                                                                                                                                                                                                                                                                                                                                                                                                                                                                                                                                                                                                                                                                                                                                                                                                                                                                                                                                                                                                                                                                                                                                                                                                                                                                                                                                                                                                                                                                                                                                                                                                                                                                                                                                                                                                                                                                                                                                                                                                                                                                                                                    |
|                                                                                                               |                                                                                                                                                                                          |                                                                                                                                                     |                                                                                                                                                                                                                                                                                                                                                                                                                                                                                                                                                                                                                                                                                                                                                                                                                                                                                                                                                                                                                                                                                                                                                                                                                                                                                                                                                                                                                                                                                                                                                                                                                                                                                                                                                                                                                                                                                                                                                                                                                                                                                                                                |
|                                                                                                               | 244-1430  Trnes & Noble 7 4 1/2 Rd @ Patterarnes & Noble same  L 2 Scounce  DING 2 T 4 or 6 6 0.5 SE See  Imminated  sed Sign //2 Scounce  Linear F of Sign N A F all Existing Off-Premi | Zone    A 1/2 Rd @ Patterson Rd   Lice                                                                                                              | CONTRACTOR Young Elected Patterson Rd LICENSE NO. 2970755  Same CONTRACTOR Young Elected Patterson Rd LICENSE NO. 2970755  ADDRESS 2393 F 1/2 Rd TELEPHONE NO. (970) 2  ADDRESS 2393 F 1/2 Rd TELEPHONE NO. (970) 2  ADDRESS 2393 F 1/2 Rd TELEPHONE NO. (970) 2  ADDRESS 2393 F 1/2 Rd TELEPHONE NO. (970) 2  ADDRESS 2393 F 1/2 Rd TELEPHONE NO. (970) 2  ADDRESS 2393 F 1/2 Rd TELEPHONE NO. (970) 2  ADDRESS 2393 F 1/2 Rd TELEPHONE NO. (970) 2  ADDRESS 2393 F 1/2 Rd TELEPHONE NO. (970) 2  ADDRESS 2393 F 1/2 Rd TELEPHONE NO. (970) 2  ADDRESS 2393 F 1/2 Rd TELEPHONE NO. (970) 2  ADDRESS 2393 F 1/2 Rd TELEPHONE NO. (970) 2  ADDRESS 2393 F 1/2 Rd TELEPHONE NO. (970) 2  ADDRESS 2393 F 1/2 Rd TELEPHONE NO. (970) 2  ADDRESS 2393 F 1/2 Rd TELEPHONE NO. (970) 2  ADDRESS 2393 F 1/2 Rd TELEPHONE NO. (970) 2  ADDRESS 2393 F 1/2 Rd TELEPHONE NO. (970) 2  ADDRESS 2393 F 1/2 Rd TELEPHONE NO. (970) 2  ADDRESS 2393 F 1/2 Rd TELEPHONE NO. (970) 2  ADDRESS 2393 F 1/2 Rd TELEPHONE NO. (970) 2  ADDRESS 2393 F 1/2 Rd TELEPHONE NO. (970) 2  ADDRESS 2393 F 1/2 Rd TELEPHONE NO. (970) 2  ADDRESS 2393 F 1/2 Rd TELEPHONE NO. (970) 2  ADDRESS 2393 F 1/2 Rd TELEPHONE NO. (970) 2  ADDRESS 2393 F 1/2 Rd TELEPHONE NO. (970) 2  ADDRESS 2393 F 1/2 Rd TELEPHONE NO. (970) 2  ADDRESS 2393 F 1/2 Rd TELEPHONE NO. (970) 2  ADDRESS 2393 F 1/2 Rd TELEPHONE NO. (970) 2  ADDRESS 2393 F 1/2 Rd TELEPHONE NO. (970) 2  ADDRESS 2393 F 1/2 Rd TELEPHONE NO. (970) 2  ADDRESS 2393 F 1/2 Rd TELEPHONE NO. (970) 2  ADDRESS 2393 F 1/2 Rd TELEPHONE NO. (970) 2  ADDRESS 2393 F 1/2 Rd TELEPHONE NO. (970) 2  ADDRESS 2393 F 1/2 Rd TELEPHONE NO. (970) 2  ADDRESS 2393 F 1/2 Rd TELEPHONE NO. (970) 2  ADDRESS 2393 F 1/2 Rd TELEPHONE NO. (970) 2  ADDRESS 2393 F 1/2 Rd TELEPHONE NO. (970) 2  ADDRESS 2393 F 1/2 Rd TELEPHONE NO. (970) 2  ADDRESS 2393 F 1/2 Rd TELEPHONE NO. (970) 2  ADDRESS 2393 F 1/2 Rd TELEPHONE NO. (970) 2  ADDRESS 2393 F 1/2 Rd TELEPHONE NO. (970) 2  ADDRESS 2393 F 1/2 Rd TELEPHONE NO. (970) 2  ADDRESS 2393 F 1/2 Rd TELEPHONE NO. (970) 2  ADDRESS 2393 F 1/2 Rd TELEPHONE N |

| one( - 2                                                                  |                                                                                                                                                                                                                              |
|---------------------------------------------------------------------------|------------------------------------------------------------------------------------------------------------------------------------------------------------------------------------------------------------------------------|
|                                                                           |                                                                                                                                                                                                                              |
|                                                                           |                                                                                                                                                                                                                              |
|                                                                           |                                                                                                                                                                                                                              |
| CONTRACTOR Young I                                                        | _                                                                                                                                                                                                                            |
| LICENSE NO. 2970755                                                       |                                                                                                                                                                                                                              |
|                                                                           | 2 Rd Grand Junction, CO                                                                                                                                                                                                      |
| TELEPHONE NO. <u>(97</u> 0                                                | <u>)) 242–7880</u>                                                                                                                                                                                                           |
|                                                                           | 11/11/2000                                                                                                                                                                                                                   |
|                                                                           |                                                                                                                                                                                                                              |
|                                                                           | wamta aa                                                                                                                                                                                                                     |
|                                                                           |                                                                                                                                                                                                                              |
|                                                                           |                                                                                                                                                                                                                              |
| Huminotod                                                                 | [ ] Non-Illuminated                                                                                                                                                                                                          |
| nummateu                                                                  | [ ] Non-Indiminated                                                                                                                                                                                                          |
| <del></del>                                                               |                                                                                                                                                                                                                              |
| ° FOR                                                                     | R OFFICE USE ONLY ●                                                                                                                                                                                                          |
| Cignogo Allow                                                             | red on Parcel: 24½ Rd                                                                                                                                                                                                        |
| Ft. Signage Allow                                                         | - 172 Kg                                                                                                                                                                                                                     |
| Ft. Signage Allow  Building                                               | 260 Sq. Ft.                                                                                                                                                                                                                  |
|                                                                           | 260 Sq. Ft.                                                                                                                                                                                                                  |
| Ft. Building                                                              | 260 Sq. Ft.<br>249 Sq. Ft.                                                                                                                                                                                                   |
| Ft. Building Ft. Free-Standing Ft. Total Allow  clearance is required for | 260 Sq. Ft.  249 Sq. Ft.  wed: 249 Sq. Ft.  or each sign. Attach a sketch of lleys, easements, property lines                                                                                                                |
|                                                                           | ADDRESS 2393 F 1/2 FELEPHONE NO. (970) Foot of Building Facade Foot of Building Facade are Feet x Street Frontage 1.5 Square Feet x Street Finear Foot of Building Facants; Not > 300 Square Fe  Clluminated  Feet Feet Feet |