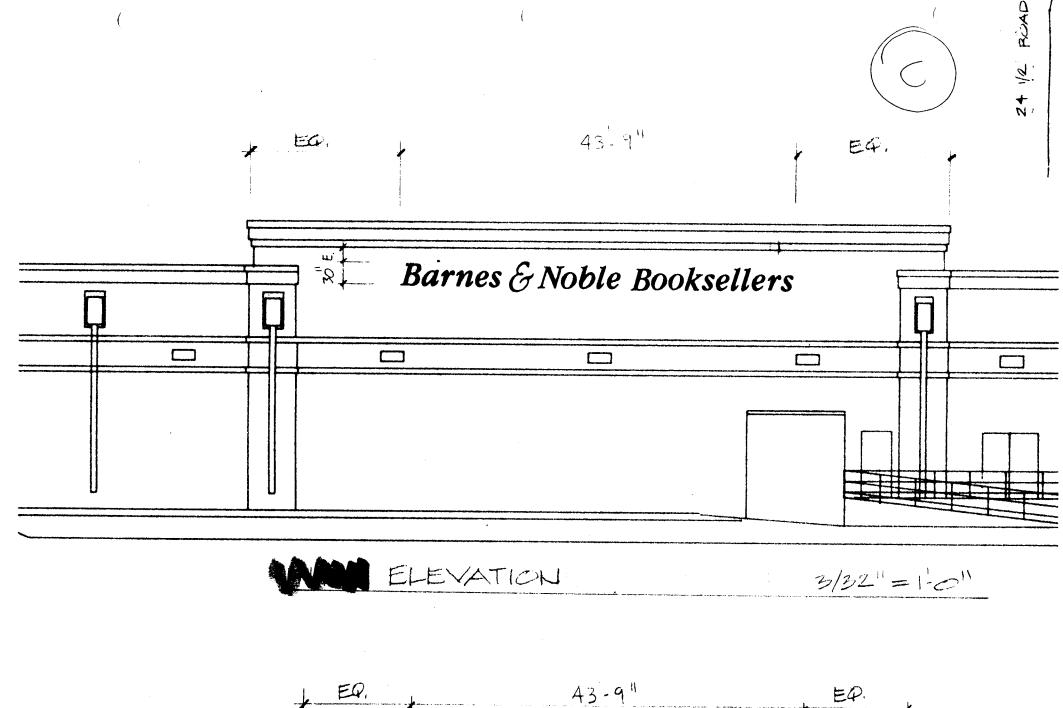

2  ADDRESS 2393 F 1/2 Rd TELEPHONE N |

Applicant's Signature

Community Development Approval

(White: Community Development)

(Canary: Applicant)

(Pink: Building Dept)

(Goldenrod: Code Enforcement)

215

When membrane roof penetrations are required to install sign, neither PM&A or its installation company is responsible for repair or patching of roof around electrical conduit holes.

Primary electrical supply and connection not part of this contract.

PM&A will furnish letters, mounting studs, nuts, transformers, transfori boxes, mounting pattern. All wiring and connectors by installer.

Sign installer must have access be wall in order to run secondary elect wiring from letter to letter and to transport to wall penetrations per letter with Electrician to make final primary or



F.P.



# EQ. # 43-9" EQ. # EQ.



## $S_{\text{IGN}}$ $C_{\text{LEARANCE}}$

Community Development Department 250 North 5th Street Grand Junction, CO 81501 (970) 244-1430

| Clearance No     |     |            |   |
|------------------|-----|------------|---|
| Date Submitted 3 | 19  | 97         | _ |
| FEE\$ 5.00       | ł   | 1          |   |
| Tax Schedule 294 | -5- | 091-00-118 |   |
| Zone( - 2        |     |            |   |

| one( - 2                                                                  |                                                                                                                                                                                                                              |
|------------------------------------------------------------------