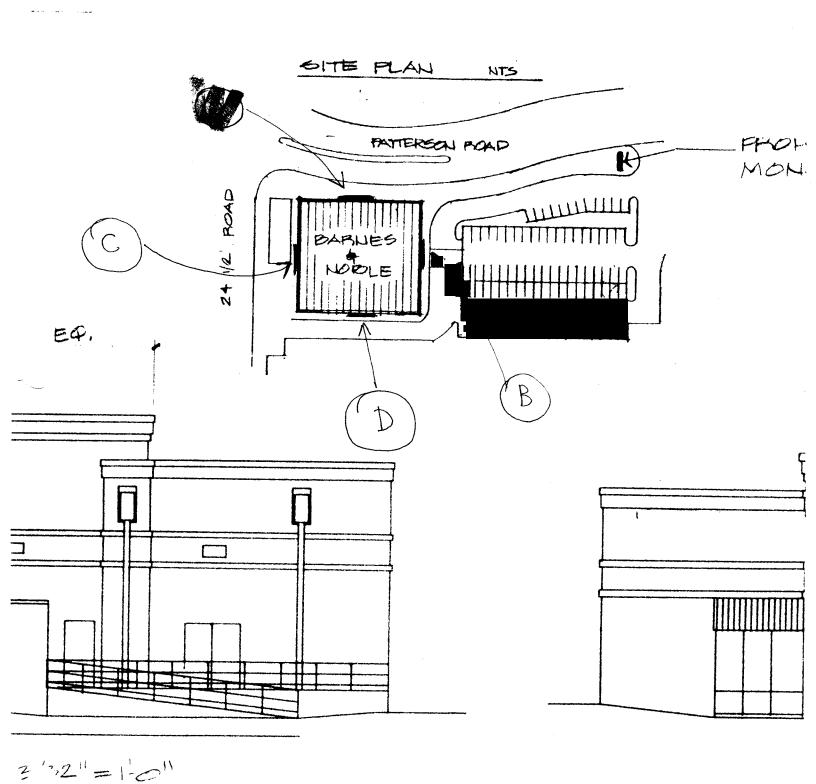

| Grand Junction, (                                                                                                | CO 81501 Tax So                                                                                                                                                                         | chedule 2945-091-00                                                                                                                                  | -118                                |
|------------------------------------------------------------------------------------------------------------------|-----------------------------------------------------------------------------------------------------------------------------------------------------------------------------------------|------------------------------------------------------------------------------------------------------------------------------------------------------|-------------------------------------|
| (970) 244-1430                                                                                                   | Zone                                                                                                                                                                                    | C-2                                                                                                                                                  |                                     |
|                                                                                                                  |                                                                                                                                                                                         | 17 FF 7 14 15 1 1 1 1 1 1 1 1 1 1 1 1 1 1 1 1 1                                                                                                      |                                     |
| BUSINESS NAME Barnes & Nob                                                                                       | le 2451 "F" Road CON                                                                                                                                                                    | TRACTOR Young Electr                                                                                                                                 | ic Sign Co.                         |
| STREET ADDRESS 24 1/2 Rd @ I                                                                                     |                                                                                                                                                                                         | ENSE NO. 2970755                                                                                                                                     |                                     |
| PROPERTY OWNER Barnes & No                                                                                       | oble ADE                                                                                                                                                                                | ORESS 2393 1/2 Rd Gr                                                                                                                                 | and Junction, co                    |
| OWNER ADDRESSsame                                                                                                | TEL                                                                                                                                                                                     | EPHONE NO. (970) 242-                                                                                                                                | 7880                                |
| (1,2,4) Building Facade $135$<br>(1 - 4) Street Frontage $504$<br>(2,4,5) Height to Top of Sign $1$              | 2 Square Feet per Linear Foot 2 Square Feet per Linear Foot 2 Traffic Lanes - 0.75 Square I 4 or more Traffic Lanes - 1.5 S 0.5 Square Feet per each Linea See #3 Spacing Requirements; | of Building Facade Feet x Street Frontage Square Feet x Street Frontage r Foot of Building Facade Not > 300 Square Feet or <  inated  (F) Rood  Feet | 15 Square Feet  [ ] Non-Illuminated |
| Existing Signage/Type:                                                                                           |                                                                                                                                                                                         | • FOR OFFIC                                                                                                                                          | E USE ONLY ●                        |
|                                                                                                                  | Sq. Ft.                                                                                                                                                                                 | Signage Allowed on Pa                                                                                                                                | arcel: Patterson Rd                 |
|                                                                                                                  | Sq. Ft.                                                                                                                                                                                 | Building                                                                                                                                             | 270 Sq. Ft.                         |
|                                                                                                                  | Sq. Ft.                                                                                                                                                                                 | Free-Standing                                                                                                                                        | 756 Sq. Ft.                         |
| Total Existing:                                                                                                  | O Sq. Ft.                                                                                                                                                                               | Total Allowed:                                                                                                                                       | 756 Sq. Ft.                         |
| COMMENTS:                                                                                                        |                                                                                                                                                                                         |                                                                                                                                                      |                                     |
| <b>NOTE:</b> No sign may exceed 300 s proposed and existing signage include and locations. <b>A SEPARATE PER</b> | ding types, dimensions, lettering                                                                                                                                                       | g, abutting streets, alleys, ea                                                                                                                      | sements, property line              |

| Grand Junction, CO 8                                                                                                                                                          | 1501 Tax S                     | chedule 2348 - 631 - 0                                                                  | 0-116                    |
|-------------------------------------------------------------------------------------------------------------------------------------------------------------------------------|--------------------------------|-----------------------------------------------------------------------------------------|--------------------------|
| (970) 244-1430                                                                                                                                                                | Zone                           | C-2                                                                                     |                          |
|                                                                                                                                                                               |                                |                                                                                         |                          |
| BUSINESS NAME Barnes & Noble STREET ADDRESS 24 1/2 Rd @ Patrice PROPERTY OWNER Barnes & Noble OWNER ADDRESS same                                                              | terson Rd LICI                 | TRACTOR Young Elect<br>ENSE NO. 2970755<br>DRESS 2393 F 1/2 Rd (<br>EPHONE NO. (970) 24 | Grand Junction, CO       |
| [ ] 2. ROOF 2<br>[ ] 3. FREE-STANDING 2<br>4<br>[ ] 4. PROJECTING 0.                                                                                                          | 5 Square Feet per each Linea   | of Building Facade<br>Feet x Street Frontage<br>Square Feet x Street Frontage           |                          |
| [ ] Externally Illuminated                                                                                                                                                    | [🔀 Internally Illun            | ninated                                                                                 | [ ] Non-Illuminated      |
| 1-5) Area of Proposed Sign /54/ (1,2,4) Building Facade 135 Linear (1-4) Street Frontage Sour Linear (2,4,5) Height to Top of Sign // (5) Distance from all Existing Off-Pres | r Feet Feet Clearance to Grade | N (F) Rd.                                                                               |                          |
| Existing Signage/Type:                                                                                                                                                        |                                | • FOR OFFI                                                                              | CE USE ONLY ●            |
| A                                                                                                                                                                             | 112 Sq. Ft.                    | Signage Allowed on F                                                                    | Parcel: Patterson (F) Rd |
|                                                                                                                                                                               | Sq. Ft.                        | Building                                                                                | 210 Sq. Ft.              |
|                                                                                                                                                                               | Sq. Ft.                        | Free-Standing                                                                           | 756 Sq. Ft.              |
| Total Existing:                                                                                                                                                               | 112 Sq. Ft.                    | Total Allowed:                                                                          | 756 Sq. Ft.              |
| COMMENTS:                                                                                                                                                                     |                                |                                                                                         |                          |
| NOTE: No sign may exceed 300 square                                                                                                                                           | feet A concrete cian cla       | arance is required for each                                                             | eign Attach a eksteh e   |

| d Junction, CO 815                                                                                            |                                                                                                                                                                                          | Schedule 2945 - 051 -                                                                                                                               | 00-770                                                                                                                                                                                                                                                                                                                                                                                                                                                                                                                                                                                                                                                                                                                                                                                                                                                                                                                                                                                                                                                                                                                                                                                                                                                                                                                                                                                                                                                                                                                                                                                                                                                                                                                                                                                                                                                                                                                                                                                                                                                                                                                         |
|---------------------------------------------------------------------------------------------------------------|------------------------------------------------------------------------------------------------------------------------------------------------------------------------------------------|-----------------------------------------------------------------------------------------------------------------------------------------------------|--------------------------------------------------------------------------------------------------------------------------------------------------------------------------------------------------------------------------------------------------------------------------------------------------------------------------------------------------------------------------------------------------------------------------------------------------------------------------------------------------------------------------------------------------------------------------------------------------------------------------------------------------------------------------------------------------------------------------------------------------------------------------------------------------------------------------------------------------------------------------------------------------------------------------------------------------------------------------------------------------------------------------------------------------------------------------------------------------------------------------------------------------------------------------------------------------------------------------------------------------------------------------------------------------------------------------------------------------------------------------------------------------------------------------------------------------------------------------------------------------------------------------------------------------------------------------------------------------------------------------------------------------------------------------------------------------------------------------------------------------------------------------------------------------------------------------------------------------------------------------------------------------------------------------------------------------------------------------------------------------------------------------------------------------------------------------------------------------------------------------------|
| 244-1430                                                                                                      | Zone                                                                                                                                                                                     | ; <u>C-Z</u>                                                                                                                                        |                                                                                                                                                                                                                                                                                                                                                                                                                                                                                                                                                                                                                                                                                                                                                                                                                                                                                                                                                                                                                                                                                                                                                                                                                                                                                                                                                                                                                                                                                                                                                                                                                                                                                                                                                                                                                                                                                                                                                                                                                                                                                                                                |
|                                                                                                               |                                                                                                                                                                                          |                                                                                                                                                     |                                                                                                                                                                                                                                                                                                                                                                                                                                                                                                                                                                                                                                                                                                                                                                                                                                                                                                                                                                                                                                                                                                                                                                                                                                                                                                                                                                                                                                                                                                                                                                                                                                                                                                                                                                                                                                                                                                                                                                                                                                                                                                                                |
| rnes & Noble 7                                                                                                | US1 F 20 CC                                                                                                                                                                              | NTRACTOR Young Ele                                                                                                                                  | ctric SIgn Co.                                                                                                                                                                                                                                                                                                                                                                                                                                                                                                                                                                                                                                                                                                                                                                                                                                                                                                                                                                                                                                                                                                                                                                                                                                                                                                                                                                                                                                                                                                                                                                                                                                                                                                                                                                                                                                                                                                                                                                                                                                                                                                                 |
| 4 1/2 Rd @ Patte                                                                                              | erson Rd LIC                                                                                                                                                                             | CENSE NO. <u>2970755</u>                                                                                                                            |                                                                                                                                                                                                                                                                                                                                                                                                                                                                                                                                                                                                                                                                                                                                                                                                                                                                                                                                                                                                                                                                                                                                                                                                                                                                                                                                                                                                                                                                                                                                                                                                                                                                                                                                                                                                                                                                                                                                                                                                                                                                                                                                |
|                                                                                                               | AI                                                                                                                                                                                       | DRESS 2393 F 1/2 Rd                                                                                                                                 | Grand Junction, CO                                                                                                                                                                                                                                                                                                                                                                                                                                                                                                                                                                                                                                                                                                                                                                                                                                                                                                                                                                                                                                                                                                                                                                                                                                                                                                                                                                                                                                                                                                                                                                                                                                                                                                                                                                                                                                                                                                                                                                                                                                                                                                             |
| same                                                                                                          | TE                                                                                                                                                                                       | LEPHONE NO. (970) 2                                                                                                                                 | 42-7880                                                                                                                                                                                                                                                                                                                                                                                                                                                                                                                                                                                                                                                                                                                                                                                                                                                                                                                                                                                                                                                                                                                                                                                                                                                                                                                                                                                                                                                                                                                                                                                                                                                                                                                                                                                                                                                                                                                                                                                                                                                                                                                        |
| 2 Sc<br>DING 2 Tr<br>4 or<br>G 0.5<br>SE See<br>minated  sed Sign //2 S<br>de 130 Linear F<br>of Sign // A Fo | quare Feet per Linear Footraffic Lanes - 0.75 Square received from Feet per each Lines - 1.5 Square Feet per each Lines - 1.5 Square Feet WEST Feet Feet Clearance to Grade              | of of Building Facade Feet x Street Frontage Square Feet x Street Frontage Foot of Building Facade Not > 300 Square Feet or  Imminated  FLEV.  Feet |                                                                                                                                                                                                                                                                                                                                                                                                                                                                                                                                                                                                                                                                                                                                                                                                                                                                                                                                                                                                                                                                                                                                                                                                                                                                                                                                                                                                                                                                                                                                                                                                                                                                                                                                                                                                                                                                                                                                                                                                                                                                                                                                |
|                                                                                                               |                                                                                                                                                                                          | • FOR OF                                                                                                                                            | FICE USE ONLY ●                                                                                                                                                                                                                                                                                                                                                                                                                                                                                                                                                                                                                                                                                                                                                                                                                                                                                                                                                                                                                                                                                                                                                                                                                                                                                                                                                                                                                                                                                                                                                                                                                                                                                                                                                                                                                                                                                                                                                                                                                                                                                                                |
|                                                                                                               | Sq. F                                                                                                                                                                                    | t. Signage Allowed or                                                                                                                               | n Parcel: 24 1/2 Rd                                                                                                                                                                                                                                                                                                                                                                                                                                                                                                                                                                                                                                                                                                                                                                                                                                                                                                                                                                                                                                                                                                                                                                                                                                                                                                                                                                                                                                                                                                                                                                                                                                                                                                                                                                                                                                                                                                                                                                                                                                                                                                            |
|                                                                                                               | Sq. F                                                                                                                                                                                    | t. Building                                                                                                                                         | 260 Sq. Ft.                                                                                                                                                                                                                                                                                                                                                                                                                                                                                                                                                                                                                                                                                                                                                                                                                                                                                                                                                                                                                                                                                                                                                                                                                                                                                                                                                                                                                                                                                                                                                                                                                                                                                                                                                                                                                                                                                                                                                                                                                                                                                                                    |
|                                                                                                               | Sq. F                                                                                                                                                                                    | t. Free-Standing                                                                                                                                    | 249 Sq. Ft.                                                                                                                                                                                                                                                                                                                                                                                                                                                                                                                                                                                                                                                                                                                                                                                                                                                                                                                                                                                                                                                                                                                                                                                                                                                                                                                                                                                                                                                                                                                                                                                                                                                                                                                                                                                                                                                                                                                                                                                                                                                                                                                    |
| :                                                                                                             | O Sq. F                                                                                                                                                                                  | t. Total Allowed:                                                                                                                                   | 249 sq. Ft.                                                                                                                                                                                                                                                                                                                                                                                                                                                                                                                                                                                                                                                                                                                                                                                                                                                                                                                                                                                                                                                                                                                                                                                                                                                                                                                                                                                                                                                                                                                                                                                                                                                                                                                                                                                                                                                                                                                                                                                                                                                                                                                    |
|                                                                                                               |                                                                                                                                                                                          |                                                                                                                                                     |                                                                                                                                                                                                                                                                                                                                                                                                                                                                                                                                                                                                                                                                                                                                                                                                                                                                                                                                                                                                                                                                                                                                                                                                                                                                                                                                                                                                                                                                                                                                                                                                                                                                                                                                                                                                                                                                                                                                                                                                                                                                                                                                |
|                                                                                                               | 244-1430  Trnes & Noble 7 4 1/2 Rd @ Patterarnes & Noble same  L 2 Scounce  DING 2 T 4 or 6 6 0.5 SE See  Imminated  sed Sign //2 Scounce  Linear F of Sign N A F all Existing Off-Premi | Zone    A 1/2 Rd @ Patterson Rd   Lice                                                                                                              | CONTRACTOR Young Elected Patterson Rd LICENSE NO. 2970755  Same CONTRACTOR Young Elected Patterson Rd LICENSE NO. 2970755  ADDRESS 2393 F 1/2 Rd TELEPHONE NO. (970) 2  ADDRESS 2393 F 1/2 Rd TELEPHONE NO. (970) 2  ADDRESS 2393 F 1/2 Rd TELEPHONE NO. (970) 2  ADDRESS 2393 F 1/2 Rd TELEPHONE NO. (970) 2  ADDRESS 2393 F 1/2 Rd TELEPHONE NO. (970) 2  ADDRESS 2393 F 1/2 Rd TELEPHONE NO. (970) 2  ADDRESS 2393 F 1/2 Rd TELEPHONE NO. (970) 2  ADDRESS 2393 F 1/2 Rd TELEPHONE NO. (970) 2  ADDRESS 2393 F 1/2 Rd TELEPHONE NO. (970) 2  ADDRESS 2393 F 1/2 Rd TELEPHONE NO. (970) 2  ADDRESS 2393 F 1/2 Rd TELEPHONE NO. (970) 2  ADDRESS 2393 F 1/2 Rd TELEPHONE NO. (970) 2  ADDRESS 2393 F 1/2 Rd TELEPHONE NO. (970) 2  ADDRESS 2393 F 1/2 Rd TELEPHONE NO. (970) 2  ADDRESS 2393 F 1/2 Rd TELEPHONE NO. (970) 2  ADDRESS 2393 F 1/2 Rd TELEPHONE NO. (970) 2  ADDRESS 2393 F 1/2 Rd TELEPHONE NO. (970) 2  ADDRESS 2393 F 1/2 Rd TELEPHONE NO. (970) 2  ADDRESS 2393 F 1/2 Rd TELEPHONE NO. (970) 2  ADDRESS 2393 F 1/2 Rd TELEPHONE NO. (970) 2  ADDRESS 2393 F 1/2 Rd TELEPHONE NO. (970) 2  ADDRESS 2393 F 1/2 Rd TELEPHONE NO. (970) 2  ADDRESS 2393 F 1/2 Rd TELEPHONE NO. (970) 2  ADDRESS 2393 F 1/2 Rd TELEPHONE NO. (970) 2  ADDRESS 2393 F 1/2 Rd TELEPHONE NO. (970) 2  ADDRESS 2393 F 1/2 Rd TELEPHONE NO. (970) 2  ADDRESS 2393 F 1/2 Rd TELEPHONE NO. (970) 2  ADDRESS 2393 F 1/2 Rd TELEPHONE NO. (970) 2  ADDRESS 2393 F 1/2 Rd TELEPHONE NO. (970) 2  ADDRESS 2393 F 1/2 Rd TELEPHONE NO. (970) 2  ADDRESS 2393 F 1/2 Rd TELEPHONE NO. (970) 2  ADDRESS 2393 F 1/2 Rd TELEPHONE NO. (970) 2  ADDRESS 2393 F 1/2 Rd TELEPHONE NO. (970) 2  ADDRESS 2393 F 1/2 Rd TELEPHONE NO. (970) 2  ADDRESS 2393 F 1/2 Rd TELEPHONE NO. (970) 2  ADDRESS 2393 F 1/2 Rd TELEPHONE NO. (970) 2  ADDRESS 2393 F 1/2 Rd TELEPHONE NO. (970) 2  ADDRESS 2393 F 1/2 Rd TELEPHONE NO. (970) 2  ADDRESS 2393 F 1/2 Rd TELEPHONE NO. (970) 2  ADDRESS 2393 F 1/2 Rd TELEPHONE NO. (970) 2  ADDRESS 2393 F 1/2 Rd TELEPHONE NO. (970) 2  ADDRESS 2393 F 1/2 Rd TELEPHONE NO. (970) 2  ADDRESS 2393 F 1/2 Rd TELEPHONE N |

| one( - 2                                                                  |                                                                                                                                                                                                                              |
|---------------------------------------------------------------------------|------------------------------------------------------------------------------------------------------------------------------------------------------------------------------------------------------------------------------|
|                                                                           |                                                                                                                                                                                                                              |
|                                                                           |                                                                                                                                                                                                                              |
|                                                                           |                                                                                                                                                                                                                              |
| CONTRACTOR Young I                                                        | _                                                                                                                                                                                                                            |
| LICENSE NO. 2970755                                                       |                                                                                                                                                                                                                              |
|                                                                           | 2 Rd Grand Junction, CO                                                                                                                                                                                                      |
| TELEPHONE NO. <u>(97</u> 0                                                | <u>)) 242–7880</u>                                                                                                                                                                                                           |
|                                                                           | 11/11/2000                                                                                                                                                                                                                   |
|                                                                           |                                                                                                                                                                                                                              |
|                                                                           | wamta aa                                                                                                                                                                                                                     |
|                                                                           |                                                                                                                                                                                                                              |
|                                                                           |                                                                                                                                                                                                                              |
| Huminotod                                                                 | [ ] Non-Illuminated                                                                                                                                                                                                          |
| nummateu                                                                  | [ ] Non-Indiminated                                                                                                                                                                                                          |
| <del></del>                                                               |                                                                                                                                                                                                                              |
| ° FOR                                                                     | R OFFICE USE ONLY ●                                                                                                                                                                                                          |
| Cignogo Allow                                                             | red on Parcel: 24½ Rd                                                                                                                                                                                                        |
| Ft. Signage Allow                                                         | - 172 Kg                                                                                                                                                                                                                     |
| Ft. Signage Allow  Building                                               | 260 Sq. Ft.                                                                                                                                                                                                                  |
|                                                                           | 260 Sq. Ft.                                                                                                                                                                                                                  |
| Ft. Building                                                              | 260 Sq. Ft.<br>249 Sq. Ft.                                                                                                                                                                                                   |
| Ft. Building Ft. Free-Standing Ft. Total Allow  clearance is required for | 260 Sq. Ft.  249 Sq. Ft.  wed: 249 Sq. Ft.  or each sign. Attach a sketch of lleys, easements, property lines                                                                                                                |
|                                                                           | ADDRESS 2393 F 1/2 FELEPHONE NO. (970) Foot of Building Facade Foot of Building Facade are Feet x Street Frontage 1.5 Square Feet x Street Finear Foot of Building Facants; Not > 300 Square Fe  Clluminated  Feet Feet Feet |