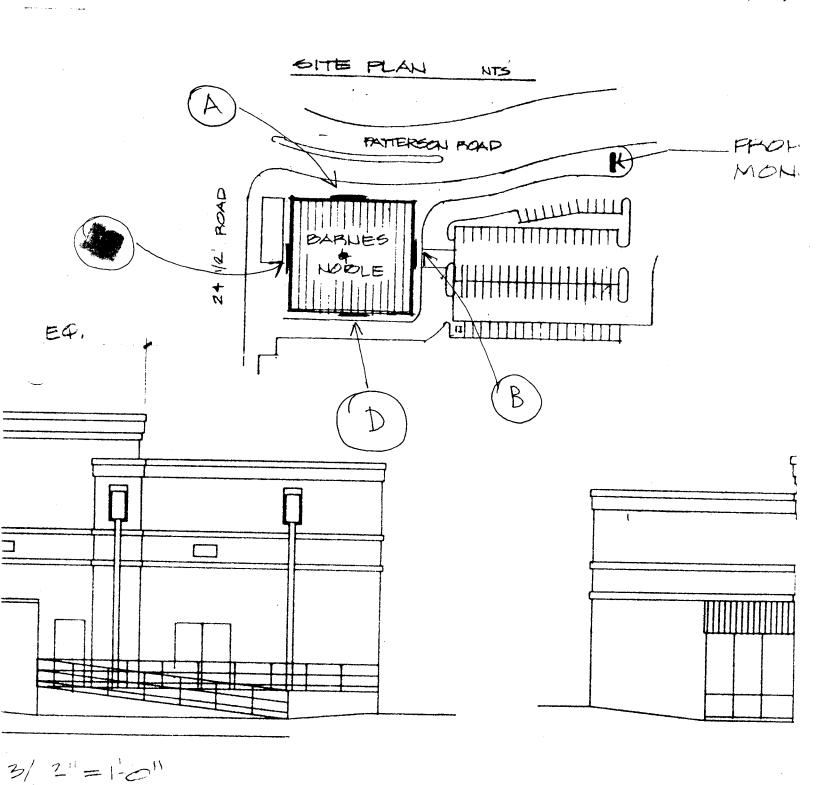

O. (970) 2  ADDRESS 2393 F 1/2 Rd TELEPHONE N |

Applicant's Signature

Community Development Approval

(White: Community Development)

(Canary: Applicant)

(Pink: Building Dept)

(Goldenrod: Code Enforcement)

215

When membrane roof penetrations are required to install sign, neither PM&A or its installation company is responsible for repair or patching of roof around electrical conduit holes.

Primary electrical supply and connection not part of this contract.

PM&A will furnish letters, mounting studs, nuts, transformers, transfori boxes, mounting pattern. All wiring and connectors by installer.

Sign installer must have access be wall in order to run secondary elect wiring from letter to letter and to transport to wall penetrations per letter with Electrician to make final primary or



F.P.



# EQ. # 43-9" EQ. # EQ.



## $S_{\text{IGN}}$ $C_{\text{LEARANCE}}$

Community Development Department 250 North 5th Street Grand Junction, CO 81501 (970) 244-1430

| Clearance No     |     |            |   |
|------------------|-----|------------|---|
| Date Submitted 3 | 19  | 97         | _ |
| FEE\$ 5.00       | ł   | 1          |   |
| Tax Schedule 294 | -5- | 091-00-118 |   |
| Zone( - 2        |     |            |   |

| one( - 2                                                                  |                                                                                                                                                                                                                              |
|----------------------------------------------------------