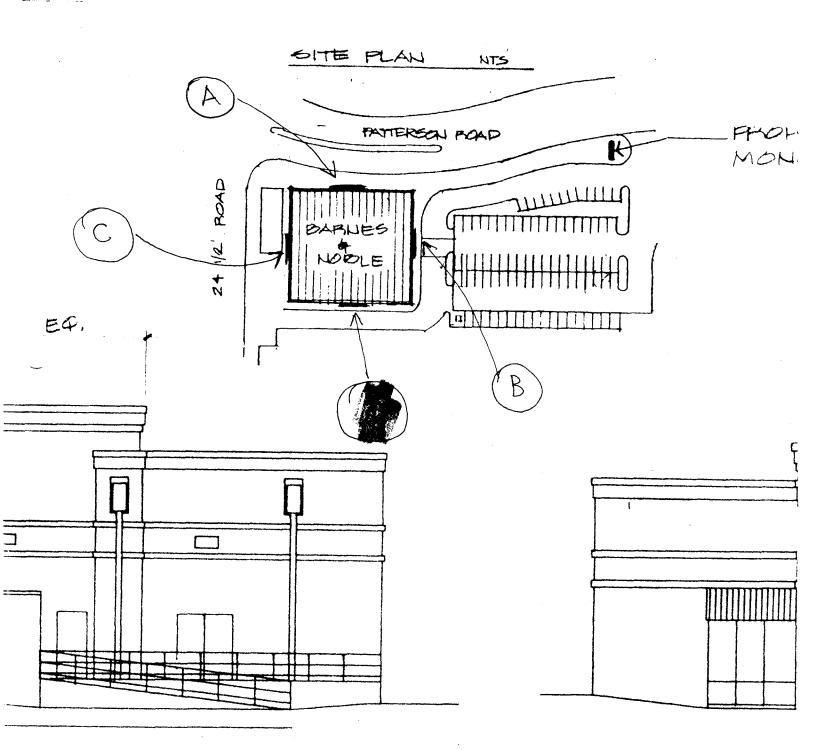

t of Building Facants; Not > 300 Square Fe  Clluminated  Feet Feet Feet |

(Canary: Applicant)

(White: Community Development)

(Pink: Building Dept)

(Goldenrod: Code Enforcement)

ers

When membrane roof penetrations are required to install sign, neither PM&A or its installation company is responsible for repair or patching of roof around electrical conduit holes.

Primary electrical supply and connection not part of this contract.

PM&A will furnish latters, mounting studs, nuts, transformers, transfor boxes, mounting pattern. All wiring and connectors by installer.

Sign installer must have access be wall in order to run secondary electwiring from letter to letter and to transport to will penetrations per letter will be be be be better to make final primary or the best of the best of



3/2"=1-0"

=D



MN ELEVATION

3/32"=1-011