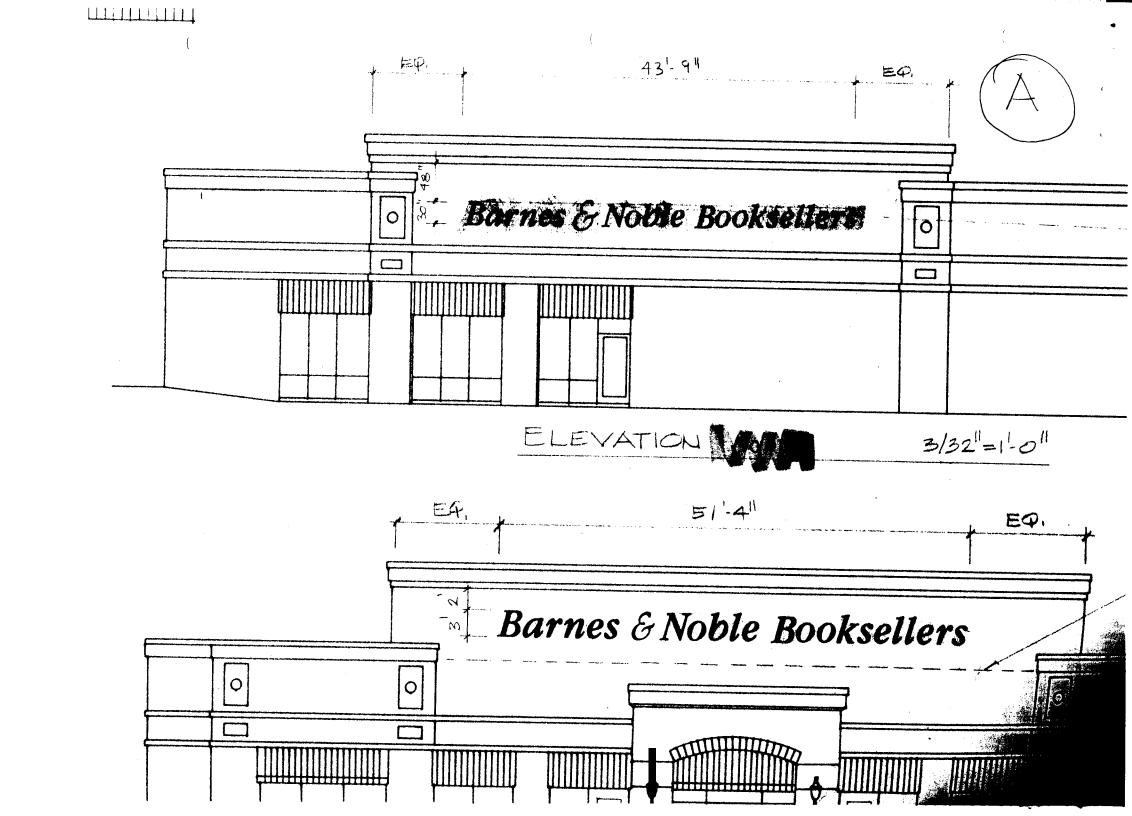

| Grand Junction, (                                                                                                | CO 81501 Tax So                                                                                                                                                                         | chedule 2945-091-00                                                                                                                                  | -118                                |
|------------------------------------------------------------------------------------------------------------------|-----------------------------------------------------------------------------------------------------------------------------------------------------------------------------------------|------------------------------------------------------------------------------------------------------------------------------------------------------|-------------------------------------|
| (970) 244-1430                                                                                                   | Zone                                                                                                                                                                                    | C-2                                                                                                                                                  |                                     |
|                                                                                                                  |                                                                                                                                                                                         | 17 FF 7 14 15 1 1 1 1 1 1 1 1 1 1 1 1 1 1 1 1 1                                                                                                      |                                     |
| BUSINESS NAME Barnes & Nob                                                                                       | le 2451 "F" Road CON                                                                                                                                                                    | TRACTOR Young Electr                                                                                                                                 | ic Sign Co.                         |
| STREET ADDRESS 24 1/2 Rd @ I                                                                                     |                                                                                                                                                                                         | ENSE NO. 2970755                                                                                                                                     |                                     |
| PROPERTY OWNER Barnes & No                                                                                       | oble ADE                                                                                                                                                                                | ORESS 2393 1/2 Rd Gr                                                                                                                                 | and Junction, co                    |
| OWNER ADDRESSsame                                                                                                | TEL                                                                                                                                                                                     | EPHONE NO. (970) 242-                                                                                                                                | 7880                                |
| (1,2,4) Building Facade $135$<br>(1 - 4) Street Frontage $504$<br>(2,4,5) Height to Top of Sign $1$              | 2 Square Feet per Linear Foot 2 Square Feet per Linear Foot 2 Traffic Lanes - 0.75 Square I 4 or more Traffic Lanes - 1.5 S 0.5 Square Feet per each Linea See #3 Spacing Requirements; | of Building Facade Feet x Street Frontage Square Feet x Street Frontage r Foot of Building Facade Not > 300 Square Feet or <  inated  (F) Rood  Feet | 15 Square Feet  [ ] Non-Illuminated |
| Existing Signage/Type:                                                                                           |                                                                                                                                                                                         | • FOR OFFIC                                                                                                                                          | E USE ONLY ●                        |
|                                                                                                                  | Sq. Ft.                                                                                                                                                                                 | Signage Allowed on Pa                                                                                                                                | arcel: Patterson Rd                 |
|                                                                                                                  | Sq. Ft.                                                                                                                                                                                 | Building                                                                                                                                             | 270 Sq. Ft.                         |
|                                                                                                                  | Sq. Ft.                                                                                                                                                                                 | Free-Standing                                                                                                                                        | 756 Sq. Ft.                         |
| Total Existing:                                                                                                  | O Sq. Ft.                                                                                                                                                                               | Total Allowed:                                                                                                                                       | 756 Sq. Ft.                         |
| COMMENTS:                                                                                                        |                                                                                                                                                                                         |                                                                                                                                                      |                                     |
| <b>NOTE:</b> No sign may exceed 300 s proposed and existing signage include and locations. <b>A SEPARATE PER</b> | ding types, dimensions, lettering                                                                                                                                                       | g, abutting streets, alleys, ea                                                                                                                      | sements, property line              |

| Grand Junction, CO 8                                                                                                                                                          | 1501 Tax S                     | chedule 2348 - 631 - 0                                                                  | 0-116                    |
|-------------------------------------------------------------------------------------------------------------------------------------------------------------------------------|--------------------------------|-----------------------------------------------------------------------------------------|--------------------------|
| (970) 244-1430                                                                                                                                                                | Zone                           | C-2                                                                                     |                          |
|                                                                                                                                                                               |                                |                                                                                         |                          |
| BUSINESS NAME Barnes & Noble STREET ADDRESS 24 1/2 Rd @ Patrice PROPERTY OWNER Barnes & Noble OWNER ADDRESS same                                                              | terson Rd LICI                 | TRACTOR Young Elect<br>ENSE NO. 2970755<br>DRESS 2393 F 1/2 Rd (<br>EPHONE NO. (970) 24 | Grand Junction, CO       |
| [ ] 2. ROOF 2<br>[ ] 3. FREE-STANDING 2<br>4<br>[ ] 4. PROJECTING 0.                                                                                                          | 5 Square Feet per each Linea   | of Building Facade<br>Feet x Street Frontage<br>Square Feet x Street Frontage           |                          |
| [ ] Externally Illuminated                                                                                                                                                    | [🔀 Internally Illun            | ninated                                                                                 | [ ] Non-Illuminated      |
| 1-5) Area of Proposed Sign /54/ (1,2,4) Building Facade 135 Linear (1-4) Street Frontage Sour Linear (2,4,5) Height to Top of Sign // (5) Distance from all Existing Off-Pres | r Feet Feet Clearance to Grade | N (F) Rd.                                                                               |                          |
| Existing Signage/Type:                                                                                                                                                        |                                | • FOR OFFI                                                                              | CE USE ONLY ●            |
| A                                                                                                                                                                             | 112 Sq. Ft.                    | Signage Allowed on F                                                                    | Parcel: Patterson (F) Rd |
|                                                                                                                                                                               | Sq. Ft.                        | Building                                                                                | 210 Sq. Ft.              |
|                                                                                                                                                                               | Sq. Ft.                        | Free-Standing                                                                           | 756 Sq. Ft.              |
| Total Existing:                                                                                                                                                               | 112 Sq. Ft.                    | Total Allowed:                                                                          | 756 Sq. Ft.              |
| COMMENTS:                                                                                                                                                                     |                                |                                                                                         |                          |
| NOTE: No sign may exceed 300 square                                                                                                                                           | feet A concrete cian cla       | arance is required for each                                                             | eign Attach a eksteh e   |

| d Junction, CO 815                                                                                            |                                                                                                                                                                                          | Schedule 2945 - 051 -                                                                                                                               | 00-770                                                                                                                                                                                                                                                                                                                                                                                                                                                                                                                                                                                                                                                                                                                                                                                                                                                                                                                                                                                                                                                                                                                                                                                                                                                                                                                                                                                                                                                                                                                                                                                                                                                                                                                                                                                                                                                                                                                                                                                                                                                                                                                         |
|---------------------------------------------------------------------------------------------------------------|------------------------------------------------------------------------------------------------------------------------------------------------------------------------------------------|-----------------------------------------------------------------------------------------------------------------------------------------------------|--------------------------------------------------------------------------------------------------------------------------------------------------------------------------------------------------------------------------------------------------------------------------------------------------------------------------------------------------------------------------------------------------------------------------------------------------------------------------------------------------------------------------------------------------------------------------------------------------------------------------------------------------------------------------------------------------------------------------------------------------------------------------------------------------------------------------------------------------------------------------------------------------------------------------------------------------------------------------------------------------------------------------------------------------------------------------------------------------------------------------------------------------------------------------------------------------------------------------------------------------------------------------------------------------------------------------------------------------------------------------------------------------------------------------------------------------------------------------------------------------------------------------------------------------------------------------------------------------------------------------------------------------------------------------------------------------------------------------------------------------------------------------------------------------------------------------------------------------------------------------------------------------------------------------------------------------------------------------------------------------------------------------------------------------------------------------------------------------------------------------------|
| 244-1430                                                                                                      | Zone                                                                                                                                                                                     | ; <u>C-Z</u>                                                                                                                                        |                                                                                                                                                                                                                                                                                                                                                                                                                                                                                                                                                                                                                                                                                                                                                                                                                                                                                                                                                                                                                                                                                                                                                                                                                                                                                                                                                                                                                                                                                                                                                                                                                                                                                                                                                                                                                                                                                                                                                                                                                                                                                                                                |
|                                                                                                               |                                                                                                                                                                                          |                                                                                                                                                     |                                                                                                                                                                                                                                                                                                                                                                                                                                                                                                                                                                                                                                                                                                                                                                                                                                                                                                                                                                                                                                                                                                                                                                                                                                                                                                                                                                                                                                                                                                                                                                                                                                                                                                                                                                                                                                                                                                                                                                                                                                                                                                                                |
| rnes & Noble 7                                                                                                | US1 F 20 CC                                                                                                                                                                              | NTRACTOR Young Ele                                                                                                                                  | ctric SIgn Co.                                                                                                                                                                                                                                                                                                                                                                                                                                                                                                                                                                                                                                                                                                                                                                                                                                                                                                                                                                                                                                                                                                                                                                                                                                                                                                                                                                                                                                                                                                                                                                                                                                                                                                                                                                                                                                                                                                                                                                                                                                                                                                                 |
| 4 1/2 Rd @ Patte                                                                                              | erson Rd LIC                                                                                                                                                                             | CENSE NO. <u>2970755</u>                                                                                                                            |                                                                                                                                                                                                                                                                                                                                                                                                                                                                                                                                                                                                                                                                                                                                                                                                                                                                                                                                                                                                                                                                                                                                                                                                                                                                                                                                                                                                                                                                                                                                                                                                                                                                                                                                                                                                                                                                                                                                                                                                                                                                                                                                |
|                                                                                                               | AI                                                                                                                                                                                       | DRESS 2393 F 1/2 Rd                                                                                                                                 | Grand Junction, CO                                                                                                                                                                                                                                                                                                                                                                                                                                                                                                                                                                                                                                                                                                                                                                                                                                                                                                                                                                                                                                                                                                                                                                                                                                                                                                                                                                                                                                                                                                                                                                                                                                                                                                                                                                                                                                                                                                                                                                                                                                                                                                             |
| same                                                                                                          | TE                                                                                                                                                                                       | LEPHONE NO. (970) 2                                                                                                                                 | 42-7880                                                                                                                                                                                                                                                                                                                                                                                                                                                                                                                                                                                                                                                                                                                                                                                                                                                                                                                                                                                                                                                                                                                                                                                                                                                                                                                                                                                                                                                                                                                                                                                                                                                                                                                                                                                                                                                                                                                                                                                                                                                                                                                        |
| 2 Sc<br>DING 2 Tr<br>4 or<br>G 0.5<br>SE See<br>minated  sed Sign //2 S<br>de 130 Linear F<br>of Sign // A Fo | quare Feet per Linear Footraffic Lanes - 0.75 Square received from Feet per each Lines - 1.5 Square Feet per each Lines - 1.5 Square Feet WEST Feet Feet Clearance to Grade              | of of Building Facade Feet x Street Frontage Square Feet x Street Frontage Foot of Building Facade Not > 300 Square Feet or  Imminated  FLEV.  Feet |                                                                                                                                                                                                                                                                                                                                                                                                                                                                                                                                                                                                                                                                                                                                                                                                                                                                                                                                                                                                                                                                                                                                                                                                                                                                                                                                                                                                                                                                                                                                                                                                                                                                                                                                                                                                                                                                                                                                                                                                                                                                                                                                |
|                                                                                                               |                                                                                                                                                                                          | • FOR OF                                                                                                                                            | FICE USE ONLY ●                                                                                                                                                                                                                                                                                                                                                                                                                                                                                                                                                                                                                                                                                                                                                                                                                                                                                                                                                                                                                                                                                                                                                                                                                                                                                                                                                                                                                                                                                                                                                                                                                                                                                                                                                                                                                                                                                                                                                                                                                                                                                                                |
|                                                                                                               | Sq. F                                                                                                                                                                                    | t. Signage Allowed or                                                                                                                               | n Parcel: 24 1/2 Rd                                                                                                                                                                                                                                                                                                                                                                                                                                                                                                                                                                                                                                                                                                                                                                                                                                                                                                                                                                                                                                                                                                                                                                                                                                                                                                                                                                                                                                                                                                                                                                                                                                                                                                                                                                                                                                                                                                                                                                                                                                                                                                            |
|                                                                                                               | Sq. F                                                                                                                                                                                    | t. Building                                                                                                                                         | 260 Sq. Ft.                                                                                                                                                                                                                                                                                                                                                                                                                                                                                                                                                                                                                                                                                                                                                                                                                                                                                                                                                                                                                                                                                                                                                                                                                                                                                                                                                                                                                                                                                                                                                                                                                                                                                                                                                                                                                                                                                                                                                                                                                                                                                                                    |
|                                                                                                               | Sq. F                                                                                                                                                                                    | t. Free-Standing                                                                                                                                    | 249 Sq. Ft.                                                                                                                                                                                                                                                                                                                                                                                                                                                                                                                                                                                                                                                                                                                                                                                                                                                                                                                                                                                                                                                                                                                                                                                                                                                                                                                                                                                                                                                                                                                                                                                                                                                                                                                                                                                                                                                                                                                                                                                                                                                                                                                    |
| :                                                                                                             | O Sq. F                                                                                                                                                                                  | t. Total Allowed:                                                                                                                                   | 249 sq. Ft.                                                                                                                                                                                                                                                                                                                                                                                                                                                                                                                                                                                                                                                                                                                                                                                                                                                                                                                                                                                                                                                                                                                                                                                                                                                                                                                                                                                                                                                                                                                                                                                                                                                                                                                                                                                                                                                                                                                                                                                                                                                                                                                    |
|                                                                                                               |                                                                                                                                                                                          |                                                                                                                                                     |                                                                                                                                                                                                                                                                                                                                                                                                                                                                                                                                                                                                                                                                                                                                                                                                                                                                                                                                                                                                                                                                                                                                                                                                                                                                                                                                                                                                                                                                                                                                                                                                                                                                                                                                                                                                                                                                                                                                                                                                                                                                                                                                |
|                                                                                                               | 244-1430  Trnes & Noble 7 4 1/2 Rd @ Patterarnes & Noble same  L 2 Scounce  DING 2 T 4 or 6 6 0.5 SE See  Imminated  sed Sign //2 Scounce  Linear F of Sign N A F all Existing Off-Premi | Zone    A 1/2 Rd @ Patterson Rd   Lice                                                                                                              | CONTRACTOR Young Elected Patterson Rd LICENSE NO. 2970755  Same CONTRACTOR Young Elected Patterson Rd LICENSE NO. 2970755  ADDRESS 2393 F 1/2 Rd TELEPHONE NO. (970) 2  ADDRESS 2393 F 1/2 Rd TELEPHONE NO. (970) 2  ADDRESS 2393 F 1/2 Rd TELEPHONE NO. (970) 2  ADDRESS 2393 F 1/2 Rd TELEPHONE NO. (970) 2  ADDRESS 2393 F 1/2 Rd TELEPHONE NO. (970) 2  ADDRESS 2393 F 1/2 Rd TELEPHONE NO. (970) 2  ADDRESS 2393 F 1/2 Rd TELEPHONE NO. (970) 2  ADDRESS 2393 F 1/2 Rd TELEPHONE NO. (970) 2  ADDRESS 2393 F 1/2 Rd TELEPHONE NO. (970) 2  ADDRESS 2393 F 1/2 Rd TELEPHONE NO. (970) 2  ADDRESS 2393 F 1/2 Rd TELEPHONE NO. (970) 2  ADDRESS 2393 F 1/2 Rd TELEPHONE NO. (970) 2  ADDRESS 2393 F 1/2 Rd TELEPHONE NO. (970) 2  ADDRESS 2393 F 1/2 Rd TELEPHONE NO. (970) 2  ADDRESS 2393 F 1/2 Rd TELEPHONE NO. (970) 2  ADDRESS 2393 F 1/2 Rd TELEPHONE NO. (970) 2  ADDRESS 2393 F 1/2 Rd TELEPHONE NO. (970) 2  ADDRESS 2393 F 1/2 Rd TELEPHONE NO. (970) 2  ADDRESS 2393 F 1/2 Rd TELEPHONE NO. (970) 2  ADDRESS 2393 F 1/2 Rd TELEPHONE NO. (970) 2  ADDRESS 2393 F 1/2 Rd TELEPHONE NO. (970) 2  ADDRESS 2393 F 1/2 Rd TELEPHONE NO. (970) 2  ADDRESS 2393 F 1/2 Rd TELEPHONE NO. (970) 2  ADDRESS 2393 F 1/2 Rd TELEPHONE NO. (970) 2  ADDRESS 2393 F 1/2 Rd TELEPHONE NO. (970) 2  ADDRESS 2393 F 1/2 Rd TELEPHONE NO. (970) 2  ADDRESS 2393 F 1/2 Rd TELEPHONE NO. (970) 2  ADDRESS 2393 F 1/2 Rd TELEPHONE NO. (970) 2  ADDRESS 2393 F 1/2 Rd TELEPHONE NO. (970) 2  ADDRESS 2393 F 1/2 Rd TELEPHONE NO. (970) 2  ADDRESS 2393 F 1/2 Rd TELEPHONE NO. (970) 2  ADDRESS 2393 F 1/2 Rd TELEPHONE NO. (970) 2  ADDRESS 2393 F 1/2 Rd TELEPHONE NO. (970) 2  ADDRESS 2393 F 1/2 Rd TELEPHONE NO. (970) 2  ADDRESS 2393 F 1/2 Rd TELEPHONE NO. (970) 2  ADDRESS 2393 F 1/2 Rd TELEPHONE NO. (970) 2  ADDRESS 2393 F 1/2 Rd TELEPHONE NO. (970) 2  ADDRESS 2393 F 1/2 Rd TELEPHONE NO. (970) 2  ADDRESS 2393 F 1/2 Rd TELEPHONE NO. (970) 2  ADDRESS 2393 F 1/2 Rd TELEPHONE NO. (970) 2  ADDRESS 2393 F 1/2 Rd TELEPHONE NO. (970) 2  ADDRESS 2393 F 1/2 Rd TELEPHONE NO. (970) 2  ADDRESS 2393 F 1/2 Rd TELEPHONE N |

| one( - 2                                                                  |                                                                                                                                                                                                                              |
|---------------------------------------------------------------------------|------------------------------------------------------------------------------------------------------------------------------------------------------------------------------------------------------------------------------|
|                                                                           |                                                                                                                                                                                                                              |
|                                                                           |                                                                                                                                                                                                                              |
|                                                                           |                                                                                                                                                                                                                              |
| CONTRACTOR Young I                                                        | _                                                                                                                                                                                                                            |
| LICENSE NO. 2970755                                                       |                                                                                                                                                                                                                              |
|                                                                           | 2 Rd Grand Junction, CO                                                                                                                                                                                                      |
| TELEPHONE NO. <u>(97</u> 0                                                | <u>)) 242–7880</u>                                                                                                                                                                                                           |
|                                                                           | 11/11/2000                                                                                                                                                                                                                   |
|                                                                           |                                                                                                                                                                                                                              |
|                                                                           | wamta aa                                                                                                                                                                                                                     |
|                                                                           |                                                                                                                                                                                                                              |
|                                                                           |                                                                                                                                                                                                                              |
| Huminotod                                                                 | [ ] Non-Illuminated                                                                                                                                                                                                          |
| nummateu                                                                  | [ ] Non-Indiminated                                                                                                                                                                                                          |
| <del></del>                                                               |                                                                                                                                                                                                                              |
| ° FOR                                                                     | R OFFICE USE ONLY ●                                                                                                                                                                                                          |
| Cignogo Allow                                                             | red on Parcel: 24½ Rd                                                                                                                                                                                                        |
| Ft. Signage Allow                                                         | - 172 Kg                                                                                                                                                                                                                     |
| Ft. Signage Allow  Building                                               | 260 Sq. Ft.                                                                                                                                                                                                                  |
|                                                                           | 260 Sq. Ft.                                                                                                                                                                                                                  |
| Ft. Building                                                              | 260 Sq. Ft.<br>249 Sq. Ft.                                                                                                                                                                                                   |
| Ft. Building Ft. Free-Standing Ft. Total Allow  clearance is required for | 260 Sq. Ft.  249 Sq. Ft.  wed: 249 Sq. Ft.  or each sign. Attach a sketch of lleys, easements, property lines                                                                                                                |
|                                                                           | ADDRESS 2393 F 1/2 FELEPHONE NO. (970) Foot of Building Facade Foot of Building Facade are Feet x Street Frontage 1.5 Square Feet x Street Finear Foot of Building Facants; Not > 300 Square Fe  Clluminated  Feet Feet Feet |