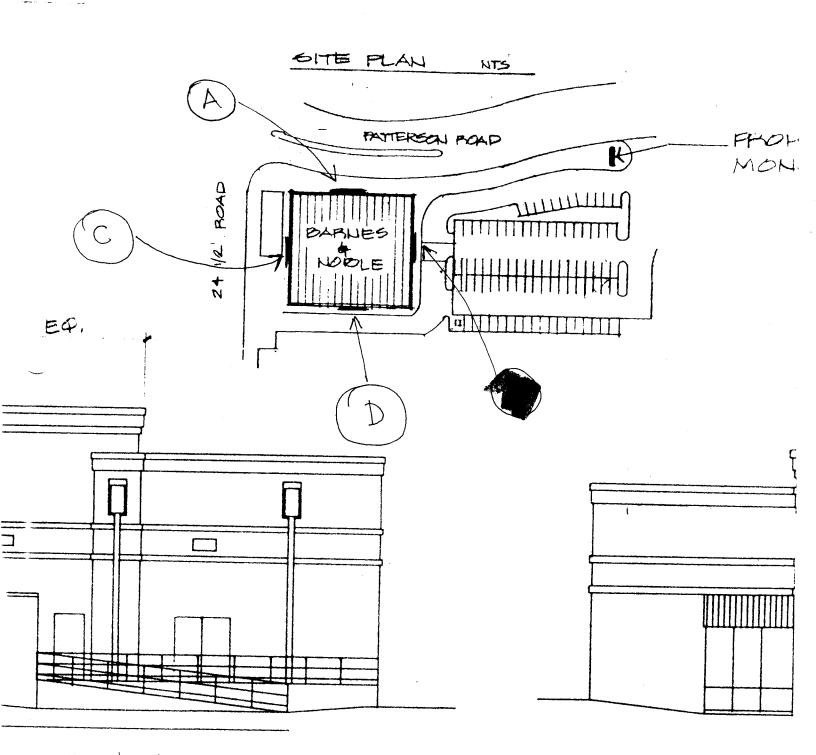

| Grand Junction, (                                                                                                | CO 81501 Tax So                                                                                                                                                                         | chedule 2945-091-00                                                                                                                                  | -118                                |
|------------------------------------------------------------------------------------------------------------------|-----------------------------------------------------------------------------------------------------------------------------------------------------------------------------------------|------------------------------------------------------------------------------------------------------------------------------------------------------|-------------------------------------|
| (970) 244-1430                                                                                                   | Zone                                                                                                                                                                                    | C-2                                                                                                                                                  |                                     |
|                                                                                                                  |                                                                                                                                                                                         | 17 FF 7 14 15 1 1 1 1 1 1 1 1 1 1 1 1 1 1 1 1 1                                                                                                      |                                     |
| BUSINESS NAME Barnes & Nob                                                                                       | le 2451 "F" Road CON                                                                                                                                                                    | TRACTOR Young Electr                                                                                                                                 | ic Sign Co.                         |
| STREET ADDRESS 24 1/2 Rd @ I                                                                                     |                                                                                                                                                                                         | ENSE NO. 2970755                                                                                                                                     |                                     |
| PROPERTY OWNER Barnes & No                                                                                       | oble ADE                                                                                                                                                                                | ORESS 2393 1/2 Rd Gr                                                                                                                                 | and Junction, co                    |
| OWNER ADDRESSsame                                                                                                | TEL                                                                                                                                                                                     | EPHONE NO. (970) 242-                                                                                                                                | 7880                                |
| (1,2,4) Building Facade $135$<br>(1 - 4) Street Frontage $504$<br>(2,4,5) Height to Top of Sign $1$              | 2 Square Feet per Linear Foot 2 Square Feet per Linear Foot 2 Traffic Lanes - 0.75 Square I 4 or more Traffic Lanes - 1.5 S 0.5 Square Feet per each Linea See #3 Spacing Requirements; | of Building Facade Feet x Street Frontage Square Feet x Street Frontage r Foot of Building Facade Not > 300 Square Feet or <  inated  (F) Rood  Feet | 15 Square Feet  [ ] Non-Illuminated |
| Existing Signage/Type:                                                                                           |                                                                                                                                                                                         | • FOR OFFIC                                                                                                                                          | E USE ONLY ●                        |
|                                                                                                                  | Sq. Ft.                                                                                                                                                                                 | Signage Allowed on Pa                                                                                                                                | arcel: Patterson Rd                 |
|                                                                                                                  | Sq. Ft.                                                                                                                                                                                 | Building                                                                                                                                             | 270 Sq. Ft.                         |
|                                                                                                                  | Sq. Ft.                                                                                                                                                                                 | Free-Standing                                                                                                                                        | 756 Sq. Ft.                         |
| Total Existing:                                                                                                  | O Sq. Ft.                                                                                                                                                                               | Total Allowed:                                                                                                                                       | 756 Sq. Ft.                         |
| COMMENTS:                                                                                                        |                                                                                                                                                                                         |                                                                                                                                                      |                                     |
| <b>NOTE:</b> No sign may exceed 300 s proposed and existing signage include and locations. <b>A SEPARATE PER</b> | ding types, dimensions, lettering                                                                                                                                                       | g, abutting streets, alleys, ea                                                                                                                      | sements, property line              |

| Grand Junction, CO 8                                                                                                                                                          | 1501 Tax S                     | chedule 2348 - 631 - 0                                                                  | 0-116                    |
|-------------------------------------------------------------------------------------------------------------------------------------------------------------------------------|--------------------------------|-----------------------------------------------------------------------------------------|--------------------------|
| (970) 244-1430                                                                                                                                                                | Zone                           | C-2                                                                                     |                          |
|                                                                                                                                                                               |                                |                                                                                         |                          |
| BUSINESS NAME Barnes & Noble STREET ADDRESS 24 1/2 Rd @ Patrice PROPERTY OWNER Barnes & Noble OWNER ADDRESS same                                                              | terson Rd LICI                 | TRACTOR Young Elect<br>ENSE NO. 2970755<br>DRESS 2393 F 1/2 Rd (<br>EPHONE NO. (970) 24 | Grand Junction, CO       |
| [ ] 2. ROOF 2<br>[ ] 3. FREE-STANDING 2<br>4<br>[ ] 4. PROJECTING 0.                                                                                                          | 5 Square Feet per each Linea   | of Building Facade<br>Feet x Street Frontage<br>Square Feet x Street Frontage           |                          |
| [ ] Externally Illuminated                                                                                                                                                    | [🔀 Internally Illun            | ninated                                                                                 | [ ] Non-Illuminated      |
| 1-5) Area of Proposed Sign /54/ (1,2,4) Building Facade 135 Linear (1-4) Street Frontage Sour Linear (2,4,5) Height to Top of Sign // (5) Distance from all Existing Off-Pres | r Feet Feet Clearance to Grade | N (F) Rd.                                                                               |                          |
| Existing Signage/Type:                                                                                                                                                        |                                | • FOR OFFI                                                                              | CE USE ONLY ●            |
| A                                                                                                                                                                             | 112 Sq. Ft.                    | Signage Allowed on F                                                                    | Parcel: Patterson (F) Rd |
|                                                                                                                                                                               | Sq. Ft.                        | Building                                                                                | 210 Sq. Ft.              |
|                                                                                                                                                                               | Sq. Ft.                        | Free-Standing                                                                           | 756 Sq. Ft.              |
| Total Existing:                                                                                                                                                               | 112 Sq. Ft.                    | Total Allowed:                                                                          | 756 Sq. Ft.              |
| COMMENTS:                                                                                                                                                                     |                                |                                                                                         |                          |
| NOTE: No sign may exceed 300 square                                                                                                                                           | feet A concrete cian cla       | arance is required for each                                                             | eign Attach a eksteh e   |

| d Junction, CO 815                                                                                            |                                                                                                                                                                                          | Schedule 2945 - 051 -                                                                                                                               | 00-770                                                                                                                                                                                                                                                                                                                                                                                                                                                                                                                                                                                                                                                                                                                                                                                                                                                                                                                                                                                                                                                                                                                                                                                                                                                                                                                                                                                                                                                                                                                                                                                                                                                                                                                                                                                                                                                                                                                                                                                                                                                                                                                         |
|---------------------------------------------------------------------------------------------------------------|------------------------------------------------------------------------------------------------------------------------------------------------------------------------------------------|-----------------------------------------------------------------------------------------------------------------------------------------------------|--------------------------------------------------------------------------------------------------------------------------------------------------------------------------------------------------------------------------------------------------------------------------------------------------------------------------------------------------------------------------------------------------------------------------------------------------------------------------------------------------------------------------------------------------------------------------------------------------------------------------------------------------------------------------------------------------------------------------------------------------------------------------------------------------------------------------------------------------------------------------------------------------------------------------------------------------------------------------------------------------------------------------------------------------------------------------------------------------------------------------------------------------------------------------------------------------------------------------------------------------------------------------------------------------------------------------------------------------------------------------------------------------------------------------------------------------------------------------------------------------------------------------------------------------------------------------------------------------------------------------------------------------------------------------------------------------------------------------------------------------------------------------------------------------------------------------------------------------------------------------------------------------------------------------------------------------------------------------------------------------------------------------------------------------------------------------------------------------------------------------------|
| 244-1430                                                                                                      | Zone                                                                                                                                                                                     | ; <u>C-Z</u>                                                                                                                                        |                                                                                                                                                                                                                                                                                                                                                                                                                                                                                                                                                                                                                                                                                                                                                                                                                                                                                                                                                                                                                                                                                                                                                                                                                                                                                                                                                                                                                                                                                                                                                                                                                                                                                                                                                                                                                                                                                                                                                                                                                                                                                                                                |
|                                                                                                               |                                                                                                                                                                                          |                                                                                                                                                     |                                                                                                                                                                                                                                                                                                                                                                                                                                                                                                                                                                                                                                                                                                                                                                                                                                                                                                                                                                                                                                                                                                                                                                                                                                                                                                                                                                                                                                                                                                                                                                                                                                                                                                                                                                                                                                                                                                                                                                                                                                                                                                                                |
| rnes & Noble 7                                                                                                | US1 F 20 CC                                                                                                                                                                              | NTRACTOR Young Ele                                                                                                                                  | ctric SIgn Co.                                                                                                                                                                                                                                                                                                                                                                                                                                                                                                                                                                                                                                                                                                                                                                                                                                                                                                                                                                                                                                                                                                                                                                                                                                                                                                                                                                                                                                                                                                                                                                                                                                                                                                                                                                                                                                                                                                                                                                                                                                                                                                                 |
| 4 1/2 Rd @ Patte                                                                                              | erson Rd LIC                                                                                                                                                                             | CENSE NO. <u>2970755</u>                                                                                                                            |                                                                                                                                                                                                                                                                                                                                                                                                                                                                                                                                                                                                                                                                                                                                                                                                                                                                                                                                                                                                                                                                                                                                                                                                                                                                                                                                                                                                                                                                                                                                                                                                                                                                                                                                                                                                                                                                                                                                                                                                                                                                                                                                |
|                                                                                                               | AI                                                                                                                                                                                       | DRESS 2393 F 1/2 Rd                                                                                                                                 | Grand Junction, CO                                                                                                                                                                                                                                                                                                                                                                                                                                                                                                                                                                                                                                                                                                                                                                                                                                                                                                                                                                                                                                                                                                                                                                                                                                                                                                                                                                                                                                                                                                                                                                                                                                                                                                                                                                                                                                                                                                                                                                                                                                                                                                             |
| same                                                                                                          | TE                                                                                                                                                                                       | LEPHONE NO. (970) 2                                                                                                                                 | 42-7880                                                                                                                                                                                                                                                                                                                                                                                                                                                                                                                                                                                                                                                                                                                                                                                                                                                                                                                                                                                                                                                                                                                                                                                                                                                                                                                                                                                                                                                                                                                                                                                                                                                                                                                                                                                                                                                                                                                                                                                                                                                                                                                        |
| 2 Sc<br>DING 2 Tr<br>4 or<br>G 0.5<br>SE See<br>minated  sed Sign //2 S<br>de 130 Linear F<br>of Sign // A Fo | quare Feet per Linear Footraffic Lanes - 0.75 Square received from Feet per each Lines - 1.5 Square Feet per each Lines - 1.5 Square Feet WEST Feet Feet Clearance to Grade              | of of Building Facade Feet x Street Frontage Square Feet x Street Frontage Foot of Building Facade Not > 300 Square Feet or  Imminated  FLEV.  Feet |                                                                                                                                                                                                                                                                                                                                                                                                                                                                                                                                                                                                                                                                                                                                                                                                                                                                                                                                                                                                                                                                                                                                                                                                                                                                                                                                                                                                                                                                                                                                                                                                                                                                                                                                                                                                                                                                                                                                                                                                                                                                                                                                |
|                                                                                                               |                                                                                                                                                                                          | • FOR OF                                                                                                                                            | FICE USE ONLY ●                                                                                                                                                                                                                                                                                                                                                                                                                                                                                                                                                                                                                                                                                                                                                                                                                                                                                                                                                                                                                                                                                                                                                                                                                                                                                                                                                                                                                                                                                                                                                                                                                                                                                                                                                                                                                                                                                                                                                                                                                                                                                                                |
|                                                                                                               | Sq. F                                                                                                                                                                                    | t. Signage Allowed or                                                                                                                               | n Parcel: 24 1/2 Rd                                                                                                                                                                                                                                                                                                                                                                                                                                                                                                                                                                                                                                                                                                                                                                                                                                                                                                                                                                                                                                                                                                                                                                                                                                                                                                                                                                                                                                                                                                                                                                                                                                                                                                                                                                                                                                                                                                                                                                                                                                                                                                            |
|                                                                                                               | Sq. F                                                                                                                                                                                    | t. Building                                                                                                                                         | 260 Sq. Ft.                                                                                                                                                                                                                                                                                                                                                                                                                                                                                                                                                                                                                                                                                                                                                                                                                                                                                                                                                                                                                                                                                                                                                                                                                                                                                                                                                                                                                                                                                                                                                                                                                                                                                                                                                                                                                                                                                                                                                                                                                                                                                                                    |
|                                                                                                               | Sq. F                                                                                                                                                                                    | t. Free-Standing                                                                                                                                    | 249 Sq. Ft.                                                                                                                                                                                                                                                                                                                                                                                                                                                                                                                                                                                                                                                                                                                                                                                                                                                                                                                                                                                                                                                                                                                                                                                                                                                                                                                                                                                                                                                                                                                                                                                                                                                                                                                                                                                                                                                                                                                                                                                                                                                                                                                    |
| :                                                                                                             | O Sq. F                                                                                                                                                                                  | t. Total Allowed:                                                                                                                                   | 249 sq. Ft.                                                                                                                                                                                                                                                                                                                                                                                                                                                                                                                                                                                                                                                                                                                                                                                                                                                                                                                                                                                                                                                                                                                                                                                                                                                                                                                                                                                                                                                                                                                                                                                                                                                                                                                                                                                                                                                                                                                                                                                                                                                                                                                    |
|                                                                                                               |                                                                                                                                                                                          |                                                                                                                                                     |                                                                                                                                                                                                                                                                                                                                                                                                                                                                                                                                                                                                                                                                                                                                                                                                                                                                                                                                                                                                                                                                                                                                                                                                                                                                                                                                                                                                                                                                                                                                                                                                                                                                                                                                                                                                                                                                                                                                                                                                                                                                                                                                |
|                                                                                                               | 244-1430  Trnes & Noble 7 4 1/2 Rd @ Patterarnes & Noble same  L 2 Scounce  DING 2 T 4 or 6 6 0.5 SE See  Imminated  sed Sign //2 Scounce  Linear F of Sign N A F all Existing Off-Premi | Zone    A 1/2 Rd @ Patterson Rd   Lice                                                                                                              | CONTRACTOR Young Elected Patterson Rd LICENSE NO. 2970755  Same CONTRACTOR Young Elected Patterson Rd LICENSE NO. 2970755  ADDRESS 2393 F 1/2 Rd TELEPHONE NO. (970) 2  ADDRESS 2393 F 1/2 Rd TELEPHONE NO. (970) 2  ADDRESS 2393 F 1/2 Rd TELEPHONE NO. (970) 2  ADDRESS 2393 F 1/2 Rd TELEPHONE NO. (970) 2  ADDRESS 2393 F 1/2 Rd TELEPHONE NO. (970) 2  ADDRESS 2393 F 1/2 Rd TELEPHONE NO. (970) 2  ADDRESS 2393 F 1/2 Rd TELEPHONE NO. (970) 2  ADDRESS 2393 F 1/2 Rd TELEPHONE NO. (970) 2  ADDRESS 2393 F 1/2 Rd TELEPHONE NO. (970) 2  ADDRESS 2393 F 1/2 Rd TELEPHONE NO. (970) 2  ADDRESS 2393 F 1/2 Rd TELEPHONE NO. (970) 2  ADDRESS 2393 F 1/2 Rd TELEPHONE NO. (970) 2  ADDRESS 2393 F 1/2 Rd TELEPHONE NO. (970) 2  ADDRESS 2393 F 1/2 Rd TELEPHONE NO. (970) 2  ADDRESS 2393 F 1/2 Rd TELEPHONE NO. (970) 2  ADDRESS 2393 F 1/2 Rd TELEPHONE NO. (970) 2  ADDRESS 2393 F 1/2 Rd TELEPHONE NO. (970) 2  ADDRESS 2393 F 1/2 Rd TELEPHONE NO. (970) 2  ADDRESS 2393 F 1/2 Rd TELEPHONE NO. (970) 2  ADDRESS 2393 F 1/2 Rd TELEPHONE NO. (970) 2  ADDRESS 2393 F 1/2 Rd TELEPHONE NO. (970) 2  ADDRESS 2393 F 1/2 Rd TELEPHONE NO. (970) 2  ADDRESS 2393 F 1/2 Rd TELEPHONE NO. (970) 2  ADDRESS 2393 F 1/2 Rd TELEPHONE NO. (970) 2  ADDRESS 2393 F 1/2 Rd TELEPHONE NO. (970) 2  ADDRESS 2393 F 1/2 Rd TELEPHONE NO. (970) 2  ADDRESS 2393 F 1/2 Rd TELEPHONE NO. (970) 2  ADDRESS 2393 F 1/2 Rd TELEPHONE NO. (970) 2  ADDRESS 2393 F 1/2 Rd TELEPHONE NO. (970) 2  ADDRESS 2393 F 1/2 Rd TELEPHONE NO. (970) 2  ADDRESS 2393 F 1/2 Rd TELEPHONE NO. (970) 2  ADDRESS 2393 F 1/2 Rd TELEPHONE NO. (970) 2  ADDRESS 2393 F 1/2 Rd TELEPHONE NO. (970) 2  ADDRESS 2393 F 1/2 Rd TELEPHONE NO. (970) 2  ADDRESS 2393 F 1/2 Rd TELEPHONE NO. (970) 2  ADDRESS 2393 F 1/2 Rd TELEPHONE NO. (970) 2  ADDRESS 2393 F 1/2 Rd TELEPHONE NO. (970) 2  ADDRESS 2393 F 1/2 Rd TELEPHONE NO. (970) 2  ADDRESS 2393 F 1/2 Rd TELEPHONE NO. (970) 2  ADDRESS 2393 F 1/2 Rd TELEPHONE NO. (970) 2  ADDRESS 2393 F 1/2 Rd TELEPHONE NO. (970) 2  ADDRESS 2393 F 1/2 Rd TELEPHONE NO. (970) 2  ADDRESS 2393 F 1/2 Rd TELEPHONE N |

| one( - 2                                                                  |                                                                                                                                                                                                                              |
|---------------------------------------------------------------------------|------------------------------------------------------------------------------------------------------------------------------------------------------------------------------------------------------------------------------|
|                                                                           |                                                                                                                                                                                                                              |
|                                                                           |                                                                                                                                                                                                                              |
|                                                                           |                                                                                                                                                                                                                              |
| CONTRACTOR Young I                                                        | _                                                                                                                                                                                                                            |
| LICENSE NO. 2970755                                                       |                                                                                                                                                                                                                              |
|                                                                           | 2 Rd Grand Junction, CO                                                                                                                                                                                                      |
| TELEPHONE NO. <u>(97</u> 0                                                | <u>)) 242–7880</u>                                                                                                                                                                                                           |
|                                                                           | 11/11/2000                                                                                                                                                                                                                   |
|                                                                           |                                                                                                                                                                                                                              |
|                                                                           | wamta aa                                                                                                                                                                                                                     |
|                                                                           |                                                                                                                                                                                                                              |
|                                                                           |                                                                                                                                                                                                                              |
| Huminotod                                                                 | [ ] Non-Illuminated                                                                                                                                                                                                          |
| nummateu                                                                  | [ ] Non-Indiminated                                                                                                                                                                                                          |
| <del></del>                                                               |                                                                                                                                                                                                                              |
| ° FOR                                                                     | R OFFICE USE ONLY ●                                                                                                                                                                                                          |
| Cignogo Allow                                                             | red on Parcel: 24½ Rd                                                                                                                                                                                                        |
| Ft. Signage Allow                                                         | - 172 Kg                                                                                                                                                                                                                     |
| Ft. Signage Allow  Building                                               | 260 Sq. Ft.                                                                                                                                                                                                                  |
|                                                                           | 260 Sq. Ft.                                                                                                                                                                                                                  |
| Ft. Building                                                              | 260 Sq. Ft.<br>249 Sq. Ft.                                                                                                                                                                                                   |
| Ft. Building Ft. Free-Standing Ft. Total Allow  clearance is required for | 260 Sq. Ft.  249 Sq. Ft.  wed: 249 Sq. Ft.  or each sign. Attach a sketch of lleys, easements, property lines                                                                                                                |
|                                                                           | ADDRESS 2393 F 1/2 FELEPHONE NO. (970) Foot of Building Facade Foot of Building Facade are Feet x Street Frontage 1.5 Square Feet x Street Finear Foot of Building Facants; Not > 300 Square Fe  Clluminated  Feet Feet Feet |