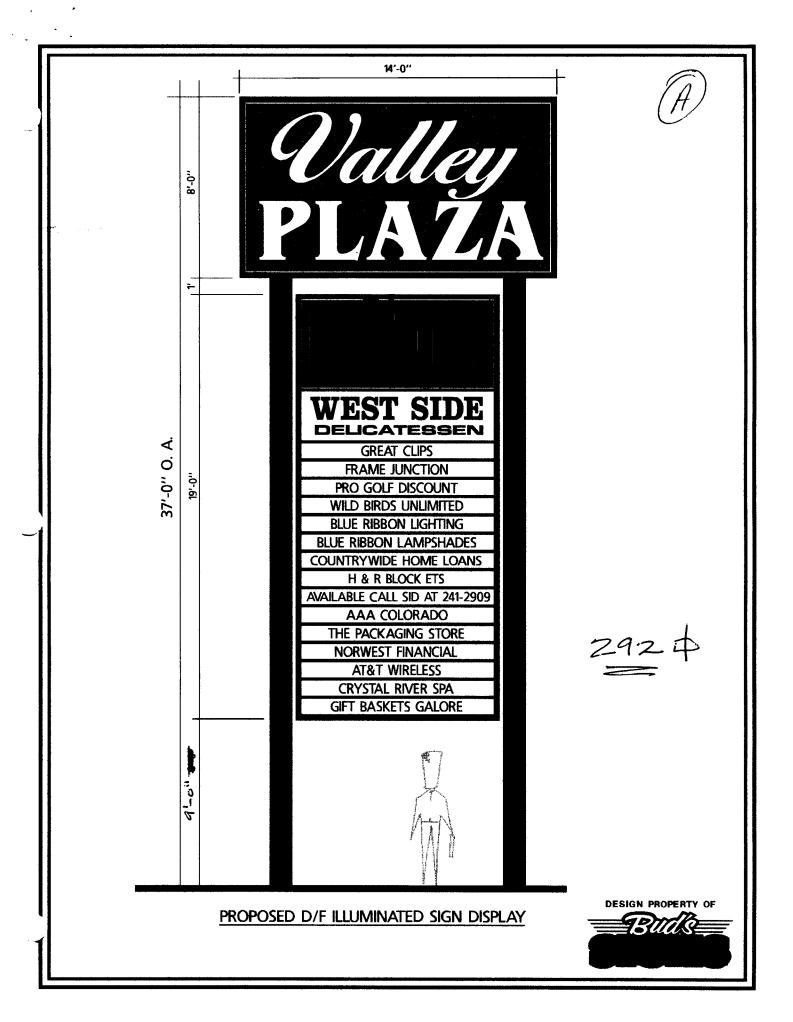

|                 |          | Sq. Ft.     | Free-St     | tanding      | <u> 78</u>       | Sq. Ft. |
|-----------------|----------|-------------|-------------|--------------|------------------|---------|
| Total Existing: | 330.5    | Sq. Ft.     | Tot         | tal Allowed: | 93               | Sq. Ft. |
| comments: 48.3  | B SIGN G | ZOPLAZES (  | <br>AT 21XS | 16 29        | 352.5<br>17 S161 | J .     |
|                 | _        | IN FILE FOR |             |              | o porm           | ÷Α.     |