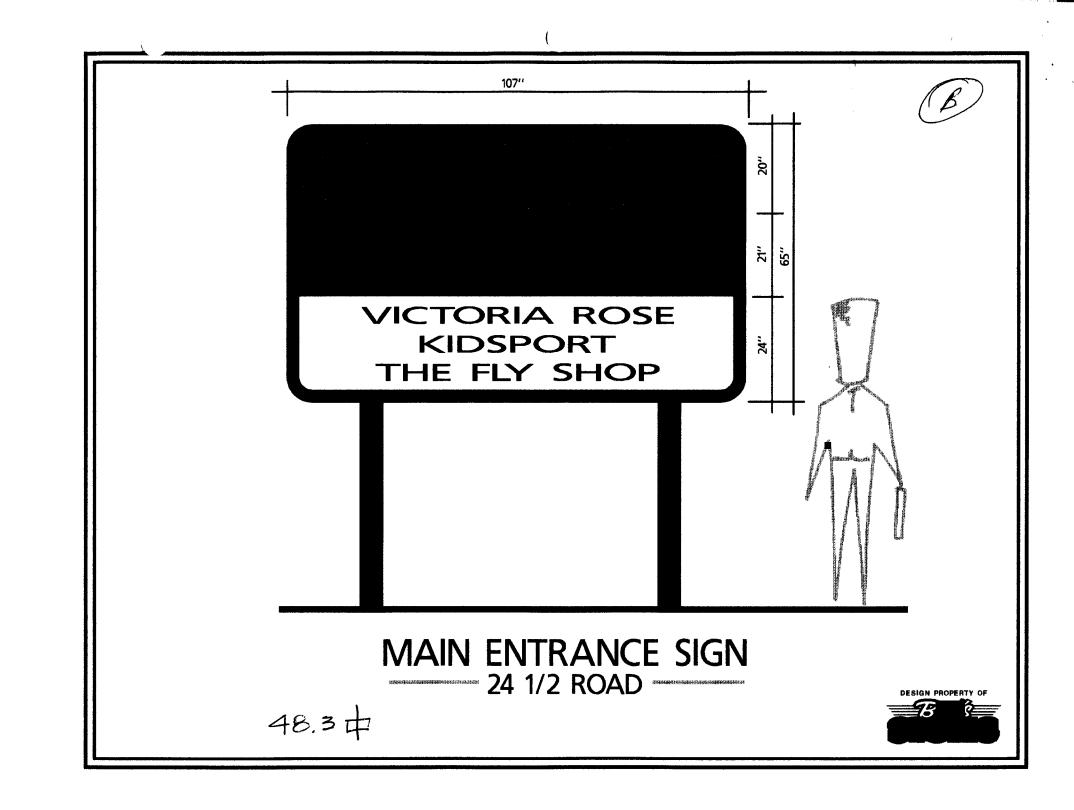

## $S_{\text{IGN}}$ $C_{\text{LEARANCE}}$

Community Development Department 250 North 5th Street Grand Junction, CO 81501 (970) 244-1430

| (970) 244-1430                                                                                                                                                                                                                                                                                                                                                                                                                                                                                                                                                                                                                                                                                                                                                                                                                                                                                                                                                                                                                                                                                                                                                                                                                                                                                                                                                                                                                                                                                                                                                                                                                                                                                                                                                                                                                                                                                                                                                                                                                                                                                                                 | Zone                                                                  | f.O.                                                                              |                                                           |  |  |  |  |
|--------------------------------------------------------------------------------------------------------------------------------------------------------------------------------------------------------------------------------------------------------------------------------------------------------------------------------------------------------------------------------------------------------------------------------------------------------------------------------------------------------------------------------------------------------------------------------------------------------------------------------------------------------------------------------------------------------------------------------------------------------------------------------------------------------------------------------------------------------------------------------------------------------------------------------------------------------------------------------------------------------------------------------------------------------------------------------------------------------------------------------------------------------------------------------------------------------------------------------------------------------------------------------------------------------------------------------------------------------------------------------------------------------------------------------------------------------------------------------------------------------------------------------------------------------------------------------------------------------------------------------------------------------------------------------------------------------------------------------------------------------------------------------------------------------------------------------------------------------------------------------------------------------------------------------------------------------------------------------------------------------------------------------------------------------------------------------------------------------------------------------|-----------------------------------------------------------------------|-----------------------------------------------------------------------------------|-----------------------------------------------------------|--|--|--|--|
| BUSINESS NAME VALLET PLAZA STREET ADDRESS 2454 Huy 6 PROPERTY OWNER BROY & CO ( NO NOR ADDRESS SAME                                                                                                                                                                                                                                                                                                                                                                                                                                                                                                                                                                                                                                                                                                                                                                                                                                                                                                                                                                                                                                                                                                                                                                                                                                                                                                                                                                                                                                                                                                                                                                                                                                                                                                                                                                                                                                                                                                                                                                                                                            | LICENSE ADDRES                                                        | CONTRACTOR BUDS SILMS LICENSE NO. 2970109 ADDRESS 1055 UTE TELEPHONE NO. 245-7700 |                                                           |  |  |  |  |
| 2 Square Feet per Linear Foot of Building Facade 2 Square Feet per Linear Foot of Building Facade 3 FREE-STANDING 2 Traffic Lanes - 0.75 Square Feet x Street Frontage 4 or more Traffic Lanes - 1.5 Square Feet x Street Frontage 5 OFF-PREMISE 5 OFF-PREMISE 5 Square Feet per each Linear Foot of Building Facade 5 See #3 Spacing Requirements; Not > 300 Square Feet or < 15 Square Feet                                                                                                                                                                                                                                                                                                                                                                                                                                                                                                                                                                                                                                                                                                                                                                                                                                                                                                                                                                                                                                                                                                                                                                                                                                                                                                                                                                                                                                                                                                                                                                                                                                                                                                                                  |                                                                       |                                                                                   |                                                           |  |  |  |  |
| [ ] Externally Illuminated  Area of Proposed Sign Z9Z Squares  (1,2,4) Building Facade 345.6 Linear Feet  (1-4) Street Frontage 3.7.97 Linear Feet  (2,4,5) Height to Top of Sign 3.7 Feet  (5) Distance from all Existing Off-Premise 2.                                                                                                                                                                                                                                                                                                                                                                                                                                                                                                                                                                                                                                                                                                                                                                                                                                                                                                                                                                                                                                                                                                                                                                                                                                                                                                                                                                                                                                                                                                                                                                                                                                                                                                                                                                                                                                                                                      | Clearance to Grade                                                    | Feet                                                                              | 6 FSC) Frontage                                           |  |  |  |  |
| Existing Signage/Type:                                                                                                                                                                                                                                                                                                                                                                                                                                                                                                                                                                                                                                                                                                                                                                                                                                                                                                                                                                                                                                                                                                                                                                                                                                                                                                                                                                                                                                                                                                                                                                                                                                                                                                                                                                                                                                                                                                                                                                                                                                                                                                         |                                                                       |                                                                                   | TE USE ONLY ●                                             |  |  |  |  |
| FUSI+ WALL (Mesonesses) 933, 10 Sq. Ft.                                                                                                                                                                                                                                                                                                                                                                                                                                                                                                                                                                                                                                                                                                                                                                                                                                                                                                                                                                                                                                                                                                                                                                                                                                                                                                                                                                                                                                                                                                                                                                                                                                                                                                                                                                                                                                                                                                                                                                                                                                                                                        |                                                                       | Signage Allowed on Parcel:                                                        |                                                           |  |  |  |  |
| FREE STANDING                                                                                                                                                                                                                                                                                                                                                                                                                                                                                                                                                                                                                                                                                                                                                                                                                                                                                                                                                                                                                                                                                                                                                                                                                                                                                                                                                                                                                                                                                                                                                                                                                                                                                                                                                                                                                                                                                                                                                                                                                                                                                                                  | 520 Sq. Ft.                                                           | Building                                                                          | 1691, Z Sq. Ft.                                           |  |  |  |  |
|                                                                                                                                                                                                                                                                                                                                                                                                                                                                                                                                                                                                                                                                                                                                                                                                                                                                                                                                                                                                                                                                                                                                                                                                                                                                                                                                                                                                                                                                                                                                                                                                                                                                                                                                                                                                                                                                                                                                                                                                                                                                                                                                | Sq. Ft.                                                               | Free-Standing                                                                     | 476.95 Sq. Ft.                                            |  |  |  |  |
| Total Existing:                                                                                                                                                                                                                                                                                                                                                                                                                                                                                                                                                                                                                                                                                                                                                                                                                                                                                                                                                                                                                                                                                                                                                                                                                                                                                                                                                                                                                                                                                                                                                                                                                                                                                                                                                                                                                                                                                                                                                                                                                                                                                                                | Sq. Ft.                                                               | Total Allowed:                                                                    | 1691.2 Sq. Ft.                                            |  |  |  |  |
| COMMENTS: 297 X SIGN ROSS  SEE VALLY PLAZA SIGN F  NOTE: No sign may exceed 300 square feet proposed and existing signage including types and locations. A SEPARATE PERMIT FROM Applicant's Signature  Barbara | A separate sign clearan, dimensions, lettering, at DM THE BUILDING DE | ce is required for each soutting streets, alleys, each partment is required.      | sign. Attach a sketch of isements, property lines, UIRED. |  |  |  |  |
| (White: Community Development) (Canary: Applicant) (Pink: Building Dept) (Goldenrod: Code Enforce)                                                                                                                                                                                                                                                                                                                                                                                                                                                                                                                                                                                                                                                                                                                                                                                                                                                                                                                                                                                                                                                                                                                                                                                                                                                                                                                                                                                                                                                                                                                                                                                                                                                                                                                                                                                                                                                                                                                                                                                                                             |                                                                       |                                                                                   |                                                           |  |  |  |  |