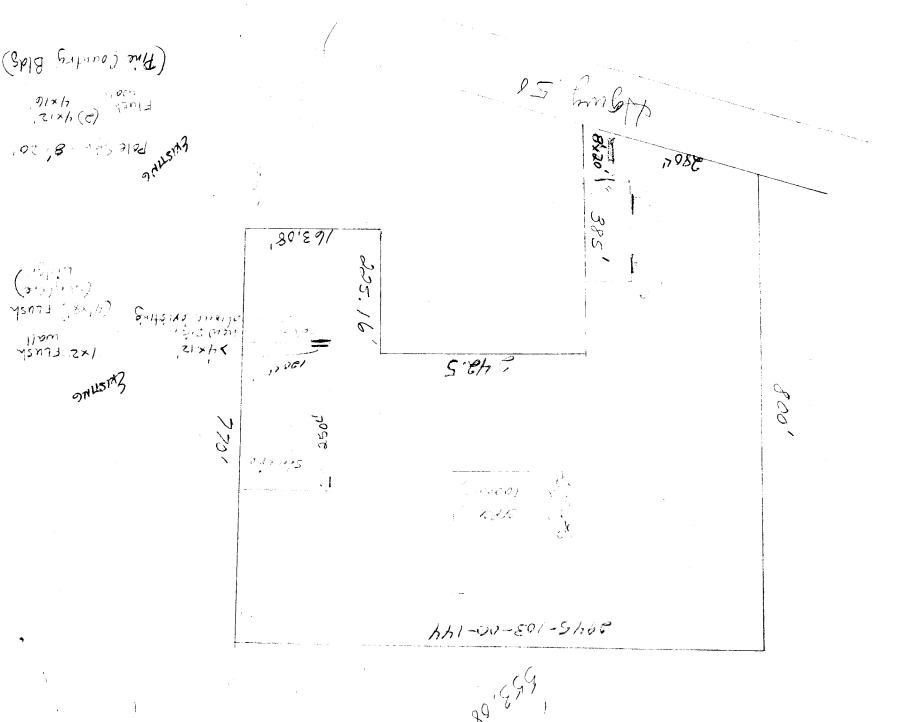

## $S_{\text{IGN}}$ $P_{\text{ERMIT}}$

Community Development Department 250 North 5th Street Grand Junction, CO 81501 (970) 244-1430

| Permit No.     |                 |  |  |
|----------------|-----------------|--|--|
| Date Submitte  | d 1-24-97       |  |  |
| FEE \$         |                 |  |  |
| Tax Schedule _ | 2945-103-00-144 |  |  |
| Zone           | C-2             |  |  |

| (970) 244-1430                                                                                                                   |                                                             | Zone                                                                                         |                           |  |
|----------------------------------------------------------------------------------------------------------------------------------|-------------------------------------------------------------|----------------------------------------------------------------------------------------------|---------------------------|--|
| ·                                                                                                                                |                                                             |                                                                                              |                           |  |
| BUSINESS NAME INTERNATED FOR STREET ADDRESS 2522 1409 6 \$ 50 PROPERTY OWNER 14416, SACK & TRUSTEE OWNER ADDRESS 2522 1424 6 550 |                                                             | CONTRACTOR HEROLDARICE SIENS LICENSE NO. 2360212 ADDRESS ZEIW HALL AV TELEPHONE NO. 241.4342 |                           |  |
|                                                                                                                                  |                                                             |                                                                                              |                           |  |
| ✓ 1. FLUSH WALL  Face Change Only (2,3 & 4):                                                                                     | 2 Square Feet per Linear Foot of                            | Building Facade                                                                              |                           |  |
| [ ] 2. ROOF                                                                                                                      | 2 Square Feet per Linear Foot of                            | Building Facade                                                                              |                           |  |
| [ ] 3. FREE-STANDING                                                                                                             | 2 Traffic Lanes - 0.75 Square Feet x Street Frontage        |                                                                                              |                           |  |
|                                                                                                                                  | 4 or more Traffic Lanes - 1.5 Square Feet x Street Frontage |                                                                                              |                           |  |
| [ ] 4. PROJECTING                                                                                                                | 0.5 Square Feet per each Linear Foot of Building Facade     |                                                                                              |                           |  |
|                                                                                                                                  |                                                             |                                                                                              |                           |  |
| ] Existing Externally or Internally II                                                                                           | luminated - No Change in Electric                           | al Service                                                                                   | Non-Illuminated           |  |
| (1 - 4) Street Frontage                                                                                                          | Feet Clearance to Grade                                     |                                                                                              | CE USE ONLY ●             |  |
| FLUSHWALL - 1x2, 4x8                                                                                                             | 4×16 194 Sq. Ft.                                            | Signage Allowed on Pa                                                                        | rcel:                     |  |
| Pole Sign -                                                                                                                      | 160 4 Sq. Ft.                                               | Building                                                                                     | — Sq. Ft.                 |  |
|                                                                                                                                  | Sq. Ft.                                                     | Free-Standing                                                                                | 420 \$ sq. Ft.            |  |
| Total Existing:                                                                                                                  | 354 <b>4</b> g. Ft.                                         | Total Allowed:                                                                               | 420 \$ Sq. Ft.            |  |
| COMMENTS:                                                                                                                        |                                                             |                                                                                              |                           |  |
| NOTE: No sign may exceed 300 s proposed and existing signage includand locations.                                                |                                                             | -                                                                                            | asements, property lines, |  |
| Applicant's Signature                                                                                                            | 1/23/97 4/1                                                 | nten K Anhan                                                                                 | L 1/28/90                 |  |
| Applicant's Signature                                                                                                            | Date Communit                                               | ty Development Approva                                                                       | al Dave                   |  |
| (White: Community Development)                                                                                                   | (Canary: Applican                                           | t) (Pi                                                                                       | nk: Code Enforcement)     |  |