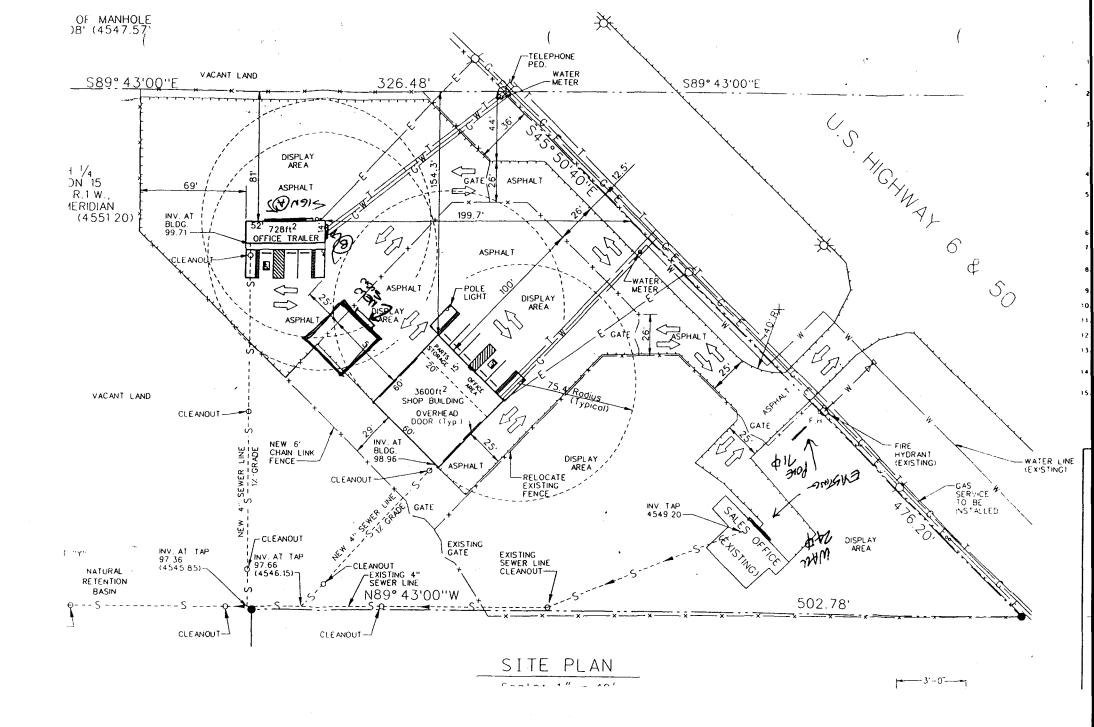

| BUSINESS NAME GIBSON P.V.'S                                                                                                                               |                                                                                                                  | CONTRA                                                   | CONTRACTOR BUD'S SIGNS                                                                                                                                                                                                                                                                                                                                                                                                                                                                                                                                                                                                                                                                                                                                                                                                                                                                                                                                                                                                                                                                                                                                                                                                                                                                                                                                                                                                                                                                                                                                                                                                                                                                                                                                                                                                                                                                                                                                                                                                                                                                                                         |                                                                                                                  |  |  |
|-----------------------------------------------------------------------------------------------------------------------------------------------------------|------------------------------------------------------------------------------------------------------------------|----------------------------------------------------------|--------------------------------------------------------------------------------------------------------------------------------------------------------------------------------------------------------------------------------------------------------------------------------------------------------------------------------------------------------------------------------------------------------------------------------------------------------------------------------------------------------------------------------------------------------------------------------------------------------------------------------------------------------------------------------------------------------------------------------------------------------------------------------------------------------------------------------------------------------------------------------------------------------------------------------------------------------------------------------------------------------------------------------------------------------------------------------------------------------------------------------------------------------------------------------------------------------------------------------------------------------------------------------------------------------------------------------------------------------------------------------------------------------------------------------------------------------------------------------------------------------------------------------------------------------------------------------------------------------------------------------------------------------------------------------------------------------------------------------------------------------------------------------------------------------------------------------------------------------------------------------------------------------------------------------------------------------------------------------------------------------------------------------------------------------------------------------------------------------------------------------|------------------------------------------------------------------------------------------------------------------|--|--|
| PROPERTY OWNER MILE GREE ADDR                                                                                                                             |                                                                                                                  |                                                          | LICENSE NO. 2970109                                                                                                                                                                                                                                                                                                                                                                                                                                                                                                                                                                                                                                                                                                                                                                                                                                                                                                                                                                                                                                                                                                                                                                                                                                                                                                                                                                                                                                                                                                                                                                                                                                                                                                                                                                                                                                                                                                                                                                                                                                                                                                            |                                                                                                                  |  |  |
|                                                                                                                                                           |                                                                                                                  | ADDRES                                                   | is 1055 UTE                                                                                                                                                                                                                                                                                                                                                                                                                                                                                                                                                                                                                                                                                                                                                                                                                                                                                                                                                                                                                                                                                                                                                                                                                                                                                                                                                                                                                                                                                                                                                                                                                                                                                                                                                                                                                                                                                                                                                                                                                                                                                                                    |                                                                                                                  |  |  |
|                                                                                                                                                           |                                                                                                                  | TELEPH                                                   | ELEPHONE NO. 245-7700                                                                                                                                                                                                                                                                                                                                                                                                                                                                                                                                                                                                                                                                                                                                                                                                                                                                                                                                                                                                                                                                                                                                                                                                                                                                                                                                                                                                                                                                                                                                                                                                                                                                                                                                                                                                                                                                                                                                                                                                                                                                                                          |                                                                                                                  |  |  |
| 1. FLUSH WALL                                                                                                                                             | 2 Square Feet per                                                                                                | Linear Foot of B                                         | uilding Facade                                                                                                                                                                                                                                                                                                                                                                                                                                                                                                                                                                                                                                                                                                                                                                                                                                                                                                                                                                                                                                                                                                                                                                                                                                                                                                                                                                                                                                                                                                                                                                                                                                                                                                                                                                                                                                                                                                                                                                                                                                                                                                                 |                                                                                                                  |  |  |
| Face Change Only (2,3 & 4):  [ ] 2. ROOF                                                                                                                  | 2 Squara Feat par                                                                                                | (inear Foot of P                                         | uilding Foods                                                                                                                                                                                                                                                                                                                                                                                                                                                                                                                                                                                                                                                                                                                                                                                                                                                                                                                                                                                                                                                                                                                                                                                                                                                                                                                                                                                                                                                                                                                                                                                                                                                                                                                                                                                                                                                                                                                                                                                                                                                                                                                  |                                                                                                                  |  |  |
|                                                                                                                                                           |                                                                                                                  |                                                          | · ·                                                                                                                                                                                                                                                                                                                                                                                                                                                                                                                                                                                                                                                                                                                                                                                                                                                                                                                                                                                                                                                                                                                                                                                                                                                                                                                                                                                                                                                                                                                                                                                                                                                                                                                                                                                                                                                                                                                                                                                                                                                                                                                            |                                                                                                                  |  |  |
| [ ] 5. FREE-STANDING                                                                                                                                      | 2 Traffic Lanes - 0.75 Square Feet x Street Frontage 4 or more Traffic Lanes - 1.5 Square Feet x Street Frontage |                                                          |                                                                                                                                                                                                                                                                                                                                                                                                                                                                                                                                                                                                                                                                                                                                                                                                                                                                                                                                                                                                                                                                                                                                                                                                                                                                                                                                                                                                                                                                                                                                                                                                                                                                                                                                                                                                                                                                                                                                                                                                                                                                                                                                |                                                                                                                  |  |  |
| [ ] 4. PROJECTING                                                                                                                                         |                                                                                                                  | -                                                        | ot of Building Facade                                                                                                                                                                                                                                                                                                                                                                                                                                                                                                                                                                                                                                                                                                                                                                                                                                                                                                                                                                                                                                                                                                                                                                                                                                                                                                                                                                                                                                                                                                                                                                                                                                                                                                                                                                                                                                                                                                                                                                                                                                                                                                          |                                                                                                                  |  |  |
| [ ] Existing Externally or Internally Illu                                                                                                                | uminated - No Chan                                                                                               | ge in Electrical                                         | Service 💢                                                                                                                                                                                                                                                                                                                                                                                                                                                                                                                                                                                                                                                                                                                                                                                                                                                                                                                                                                                                                                                                                                                                                                                                                                                                                                                                                                                                                                                                                                                                                                                                                                                                                                                                                                                                                                                                                                                                                                                                                                                                                                                      | Non-Illuminated                                                                                                  |  |  |
|                                                                                                                                                           | inear Feet near Feet Feet Clearance                                                                              | to Grade <u>/3</u>                                       | Feet                                                                                                                                                                                                                                                                                                                                                                                                                                                                                                                                                                                                                                                                                                                                                                                                                                                                                                                                                                                                                                                                                                                                                                                                                                                                                                                                                                                                                                                                                                                                                                                                                                                                                                                                                                                                                                                                                                                                                                                                                                                                                                                           |                                                                                                                  |  |  |
|                                                                                                                                                           |                                                                                                                  |                                                          |                                                                                                                                                                                                                                                                                                                                                                                                                                                                                                                                                                                                                                                                                                                                                                                                                                                                                                                                                                                                                                                                                                                                                                                                                                                                                                                                                                                                                                                                                                                                                                                                                                                                                                                                                                                                                                                                                                                                                                                                                                                                                                                                |                                                                                                                  |  |  |
| Existing Signage/Type:                                                                                                                                    |                                                                                                                  |                                                          | • FOR OFFICE                                                                                                                                                                                                                                                                                                                                                                                                                                                                                                                                                                                                                                                                                                                                                                                                                                                                                                                                                                                                                                                                                                                                                                                                                                                                                                                                                                                                                                                                                                                                                                                                                                                                                                                                                                                                                                                                                                                                                                                                                                                                                                                   | E USE ONLY ●                                                                                                     |  |  |
| Existing Signage/Type:  ROOF SIGN                                                                                                                         | 90                                                                                                               | Sq. Ft.                                                  | Signage Allowed on Par                                                                                                                                                                                                                                                                                                                                                                                                                                                                                                                                                                                                                                                                                                                                                                                                                                                                                                                                                                                                                                                                                                                                                                                                                                                                                                                                                                                                                                                                                                                                                                                                                                                                                                                                                                                                                                                                                                                                                                                                                                                                                                         |                                                                                                                  |  |  |
|                                                                                                                                                           | 90                                                                                                               | Sq. Ft.                                                  |                                                                                                                                                                                                                                                                                                                                                                                                                                                                                                                                                                                                                                                                                                                                                                                                                                                                                                                                                                                                                                                                                                                                                                                                                                                                                                                                                                                                                                                                                                                                                                                                                                                                                                                                                                                                                                                                                                                                                                                                                                                                                                                                |                                                                                                                  |  |  |
| ROOF SIGN                                                                                                                                                 | 90<br>71<br>98                                                                                                   |                                                          | Signage Allowed on Par                                                                                                                                                                                                                                                                                                                                                                                                                                                                                                                                                                                                                                                                                                                                                                                                                                                                                                                                                                                                                                                                                                                                                                                                                                                                                                                                                                                                                                                                                                                                                                                                                                                                                                                                                                                                                                                                                                                                                                                                                                                                                                         | cel: Huy 6 & 50                                                                                                  |  |  |
| ROOF SIGN<br>FRESTANDING                                                                                                                                  | 90<br>71<br>98<br>259                                                                                            | Sq. Ft.                                                  | Signage Allowed on Par<br>Building                                                                                                                                                                                                                                                                                                                                                                                                                                                                                                                                                                                                                                                                                                                                                                                                                                                                                                                                                                                                                                                                                                                                                                                                                                                                                                                                                                                                                                                                                                                                                                                                                                                                                                                                                                                                                                                                                                                                                                                                                                                                                             | rcel: Huy 6 & 50<br>340 sq. Ft.                                                                                  |  |  |
| ROOF SIGN<br>FRESTANDING<br>WALL                                                                                                                          | 90<br>71<br>98<br>259<br>Appition                                                                                | Sq. Ft.                                                  | Signage Allowed on Par<br>Building<br>Free-Standing                                                                                                                                                                                                                                                                                                                                                                                                                                                                                                                                                                                                                                                                                                                                                                                                                                                                                                                                                                                                                                                                                                                                                                                                                                                                                                                                                                                                                                                                                                                                                                                                                                                                                                                                                                                                                                                                                                                                                                                                                                                                            | 714 Sq. Ft.                                                                                                      |  |  |
| ROOF SIGN FRESTANDING WALL Total Existing: COMMENTS: 74/5 15 Aw                                                                                           | 90<br>71<br>98<br>259<br>Appition                                                                                | Sq. Ft. Sq. Ft.                                          | Signage Allowed on Par<br>Building<br>Free-Standing<br>Total Allowed:                                                                                                                                                                                                                                                                                                                                                                                                                                                                                                                                                                                                                                                                                                                                                                                                                                                                                                                                                                                                                                                                                                                                                                                                                                                                                                                                                                                                                                                                                                                                                                                                                                                                                                                                                                                                                                                                                                                                                                                                                                                          | 714 Sq. Ft. 714 Sq. Ft. 714 Sq. Ft.                                                                              |  |  |
| ROOF SIGN FRESPANDING WATH Total Existing:                                                                                                                |                                                                                                                  | Sq. Ft. Sq. Ft.  TO Arrate sign permi                    | Signage Allowed on Par<br>Building Free-Standing Total Allowed: TACHED Telegraphic is required for each services.                                                                                                                                                                                                                                                                                                                                                                                                                                                                                                                                                                                                                                                                                                                                                                                                                                                                                                                                                                                                                                                                                                                                                                                                                                                                                                                                                                                                                                                                                                                                                                                                                                                                                                                                                                                                                                                                                                                                                                                                              | rcel: Hwy 6 & 50  340 Sq. Ft.  714 Sq. Ft.  714 Sq. Ft.  7175  ign. Attach a sketch of                           |  |  |
| ROOF SIGN FRESHADONG WALL Total Existing:  COMMENTS: 7/1/5 /5 /Aw  NOTE: No sign may exceed 300 sq proposed and existing signage including                |                                                                                                                  | Sq. Ft. Sq. Ft.  TO Arrate sign permi                    | Signage Allowed on Par<br>Building Free-Standing Total Allowed: TACHED Telegraphic is required for each services.                                                                                                                                                                                                                                                                                                                                                                                                                                                                                                                                                                                                                                                                                                                                                                                                                                                                                                                                                                                                                                                                                                                                                                                                                                                                                                                                                                                                                                                                                                                                                                                                                                                                                                                                                                                                                                                                                                                                                                                                              | rcel: Hwy 6 & 50  340 Sq. Ft.  714 Sq. Ft.  714 Sq. Ft.  7175  ign. Attach a sketch of                           |  |  |
| ROOF SIGN FRESHADONG WALL Total Existing:  COMMENTS: 7/1/5 /5 /Aw  NOTE: No sign may exceed 300 sq proposed and existing signage including                |                                                                                                                  | Sq. Ft. Sq. Ft. Sq. Ft. rate sign permins, lettering, ab | Signage Allowed on Par<br>Building Free-Standing Total Allowed: TACHED Telegraphic is required for each services.                                                                                                                                                                                                                                                                                                                                                                                                                                                                                                                                                                                                                                                                                                                                                                                                                                                                                                                                                                                                                                                                                                                                                                                                                                                                                                                                                                                                                                                                                                                                                                                                                                                                                                                                                                                                                                                                                                                                                                                                              | rcel: Hwy 6 & 50  340 Sq. Ft.  714 Sq. Ft.  714 Sq. Ft.  20175  ign. Attach a sketch of sements, property lines, |  |  |
| ROOF SIGN FROSTANDING WALL Total Existing:  COMMENTS: 7/75 /5 /Aw  NOTE: No sign may exceed 300 sq proposed and existing signage including and locations. | ng types, dimension  6-23-47  Date                                                                               | Sq. Ft. Sq. Ft. Sq. Ft. rate sign permins, lettering, ab | Signage Allowed on Par Building Free-Standing Total Allowed: TACHED  t is required for each soutting streets, alleys, each of the provided in the street of the standard provided in the street of the standard provided in the standard provided in the street of the standard provided in the standard | rcel: Hwy 6 & 50  340 Sq. Ft.  714 Sq. Ft.  714 Sq. Ft.  20175  ign. Attach a sketch of sements, property lines, |  |  |

|                                                                                               |                                                                                                                                 |                               | <del>,</del>      |         |
|-----------------------------------------------------------------------------------------------|---------------------------------------------------------------------------------------------------------------------------------|-------------------------------|-------------------|---------|
| BUSINESS NAME GIFFON F<br>STREET ADDRESS 2539 Hw                                              | 4 6 5 50 LICEN                                                                                                                  | RACTOR 13055<br>SENO. 2970100 | 7                 | •.      |
| OWNER ADDRESS SAME                                                                            |                                                                                                                                 | ESS 1055 UTE                  |                   |         |
| OWNER ADDRESS                                                                                 | IELEI                                                                                                                           | PHONE NO. 245-                | 1 100             |         |
|                                                                                               | 2 Square Feet per Linear Foot of                                                                                                | Building Facade               |                   |         |
| Face Change Only (2,3 & 4): [ ] 2. ROOF                                                       | 2 Sayora Faat par Lingar Faat of                                                                                                | Duilding Founds               |                   |         |
|                                                                                               | <ul><li>2 Square Feet per Linear Foot of Building Facade</li><li>2 Traffic Lanes - 0.75 Square Feet x Street Frontage</li></ul> |                               |                   |         |
|                                                                                               | 4 or more Traffic Lanes - 1.5 Sq                                                                                                |                               |                   |         |
|                                                                                               | 0.5 Square Feet per each Linear                                                                                                 |                               |                   |         |
|                                                                                               | 1                                                                                                                               | •                             |                   |         |
| [ ] Existing Externally or Internally Illum                                                   | ninated - No Change in Electric                                                                                                 | al Service [ ] ]              | Non-Illuminat     | ed      |
| (1,2,4) Building Facade AN Line (1-4) Street Frontage 476 Line (2,4) Height to Top of Sign NA | ear Feet                                                                                                                        | 1                             | 144 managana      |         |
| Existing Signage/Type:                                                                        |                                                                                                                                 | • FOR OFFICE                  | E USE ONLY        | •       |
| ROOF GIGN (A)                                                                                 | 90 Sq. Ft.                                                                                                                      | Signage Allowed on Par        | cel: Hwy 6        | 250     |
|                                                                                               |                                                                                                                                 |                               |                   |         |
| AMEESTANDING (MIKES)                                                                          | 71 Sq. Ft.                                                                                                                      | Building                      | 340               | Sq. Ft. |
|                                                                                               | 71 Sq. Ft.<br>24 Sq. Ft.                                                                                                        | Building Free-Standing        | 340<br>714        | Sq. Ft. |
| AMEESTANDING (MIKES)                                                                          |                                                                                                                                 |                               | 340<br>714<br>714 |         |
| MALL (MILLES)                                                                                 | 24 Sq. Ft.                                                                                                                      | Free-Standing                 | 340<br>714<br>714 | Sq. Ft. |

| BUSINESS NAME GIBSON - STREET ADDRESS ZS39 HI PROPERTY OWNER MIKE GR OWNER ADDRESS SAME | wy 6 = 50                                            | LICENSE<br>ADDRES | CTOR 13005 CENO. 2970109  SS 1055 UTE  ONE NO. 245- |                 | >            |  |  |
|-----------------------------------------------------------------------------------------|------------------------------------------------------|-------------------|-----------------------------------------------------|-----------------|--------------|--|--|
| [] 1. FLUSH WALL                                                                        | 2 Square Feet per Li                                 | near Foot of B    | uilding Facade                                      |                 |              |  |  |
| Face Change Only (2,3 & 4):                                                             |                                                      |                   |                                                     |                 |              |  |  |
| <b>№</b> 2. ROOF                                                                        | 1                                                    |                   |                                                     | building Facade |              |  |  |
| [ ] 3. FREE-STANDING                                                                    | 2 Traffic Lanes - 0.75 Square Feet x Street Frontage |                   |                                                     |                 |              |  |  |
| [ ] 4. PROJECTING                                                                       |                                                      | -                 | re Feet x Street Frontage                           |                 |              |  |  |
| []4. PROJECTING                                                                         | 0.5 Square reet per                                  | each Emeal Fo     | ot of Building Facade                               |                 |              |  |  |
| [ ] Existing Externally or Internally Illu                                              | uminated - No Change                                 | e in Electrical   | Service                                             | Non-Illuminate  | e <b>d</b>   |  |  |
| (1-4) Street Frontage 476 Li (2,4) Height to Top of Sign 3  Existing Signage/Type:      | inear Feet 170 (a) inear Feet Feet Clearance to      |                   | • FOR OFFICE                                        |                 |              |  |  |
| MEESTANDING (MILE'S AU                                                                  | 17/                                                  | Sq. Ft.           | Signage Allowed on Parc                             | cel: Hwy 6      | £50          |  |  |
| WAU MIKE'S MITO                                                                         | 24                                                   | Sq. Ft.           | Building                                            | 340             | Sq. Ft.      |  |  |
|                                                                                         |                                                      | Sq. Ft.           | Free-Standing                                       | 714             | Sq. Ft.      |  |  |
| Total Existing:                                                                         |                                                      | Sq. Ft.           | Total Allowed:                                      | 714             | Sq. Ft.      |  |  |
| COMMENTS:                                                                               | 95                                                   |                   |                                                     |                 |              |  |  |
| NOTE: No sign may exceed 300 so proposed and existing signage including and locations.  | ing types, dimensions                                | s, lettering, ab  |                                                     | sements, prop   | perty lines, |  |  |
| A MINIC                                                                                 | 2-10-97<br>Date                                      | _ h               |                                                     | 3 1             | 3/97         |  |  |
| Applicant's Signature                                                                   | Date                                                 | Community         | Development Approval                                | Date            | e 1          |  |  |
| (White: Community Development)                                                          | (Canary                                              | : Applicant)      | (Pin                                                | k: Code Enj     | forcement)   |  |  |