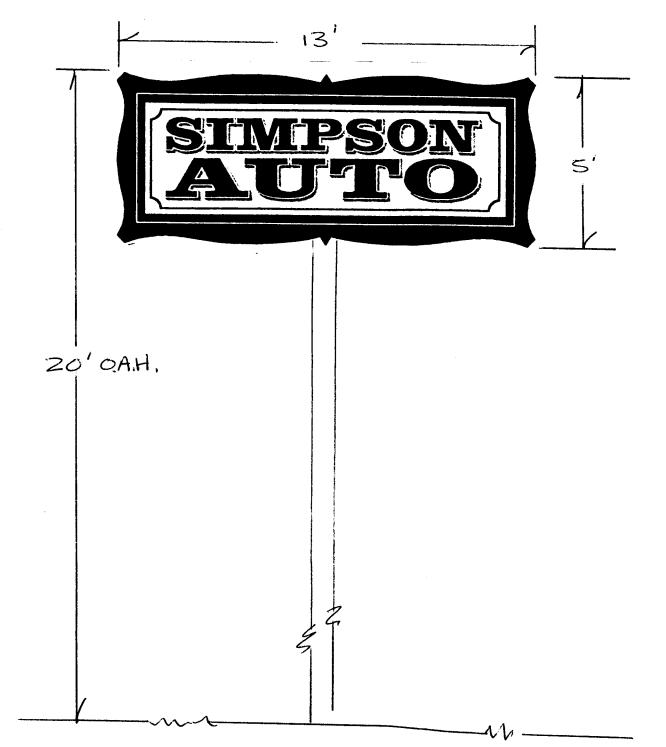

## SIGN PERMIT

Community Development Department 250 North 5th Street Grand Junction, CO 81501 (970) 244-1430

| Permit No. <u>43277</u>      |
|------------------------------|
| Date Submitted 12-10-97      |
| FEE \$ <u>05.00</u>          |
| Tax Schedule 2945-103-26-001 |
| Zone $C-Z$                   |

| STREET ADDRESS<br>PROPERTY OWNE                                                                                                   | R ROBERT  | US. Hwylo-50 LICENS<br>Wilson ADDRI                     | RACTOR WESTER SE NO. Z97044 ESS Z495 IN HONE NO. 242- | dustrial                 |  |
|-----------------------------------------------------------------------------------------------------------------------------------|-----------|---------------------------------------------------------|-------------------------------------------------------|--------------------------|--|
|                                                                                                                                   | LUSH WALL | 2 Square Feet per Linear Foot of                        | Building Facade                                       |                          |  |
| Face Change Only                                                                                                                  |           |                                                         |                                                       |                          |  |
|                                                                                                                                   | OOF       | 2 Square Feet per Linear Foot of Building Facade        |                                                       |                          |  |
| 3. FREE-STANDING 2 Traffic Lanes - 0.75 Square Feet x Street Frontage 4 or more Traffic Lanes - 1.5 Square Feet x Street Frontage |           |                                                         |                                                       |                          |  |
|                                                                                                                                   |           |                                                         |                                                       |                          |  |
| [ ] 4. PF                                                                                                                         | ROJECTING | 0.5 Square Feet per each Linear Foot of Building Facade |                                                       |                          |  |
|                                                                                                                                   |           |                                                         | S Feet  ● FOR OFFICE                                  | USE ONLY                 |  |
|                                                                                                                                   | `vne:     |                                                         | 0 1 011 011 102                                       | 052 01.21 0              |  |
| Existing Signage/T                                                                                                                | Type:     | C. Tt                                                   | Ciamana Allamada an Dam                               | -1. ( 4.50 I             |  |
|                                                                                                                                   | Type:     | Sq. Ft.                                                 | Signage Allowed on Parc                               | cel: 6450                |  |
|                                                                                                                                   | ype:      | Sq. Ft.                                                 | Signage Allowed on Parc<br>Building                   | zel: 6450<br>Z40 Sq. Ft. |  |
|                                                                                                                                   | ype:      |                                                         |                                                       |                          |  |
|                                                                                                                                   |           | Sq. Ft.                                                 | Building                                              | 240 Sq. Ft.              |  |