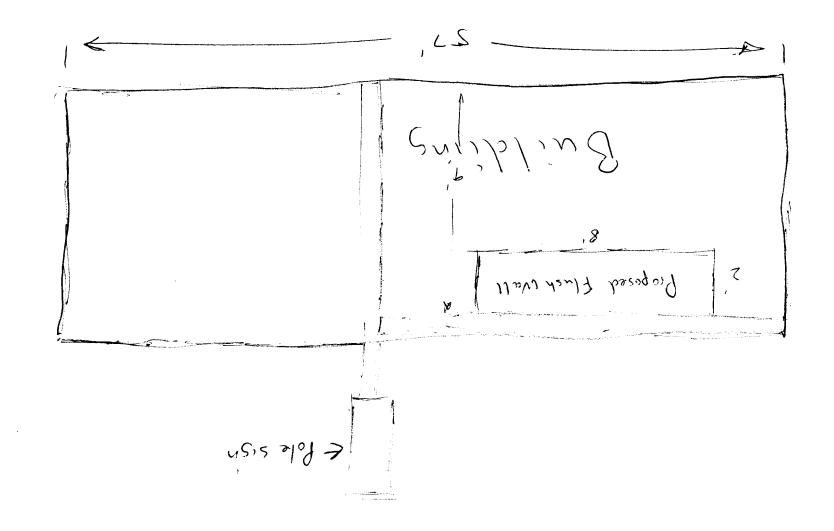

| BUSINESS NAME<br>STREET ADDRESS<br>PROPERTY OWNER<br>OWNER ADDRESS _ | KILRCY -<br>ZS41 US 1<br>MIKE R<br>2425 US. | HOMES<br>twy (550<br>ISF<br>Ituy 62 50 | CONTRACTOR<br>LICENSE NO<br>ADDRESS<br>TELEPHONE NO.                             | SIGNS 7 11<br>2970432<br>950 North<br>256-187 | Ave. |
|----------------------------------------------------------------------|---------------------------------------------|----------------------------------------|----------------------------------------------------------------------------------|-----------------------------------------------|------|
| [₩] 1. FLUS<br>Face Change Only (2,                                  | SH WALL                                     | 2 Square Feet per Lir                  | ear Foot of Building Fa                                                          | cade                                          |      |
| [] 2. ROO                                                            |                                             | 2 Traffic Lanes - 0.75                 | ear Foot of Building Fa<br>5 Square Feet x Street F<br>hes - 1.5 Square Feet x S | rontage                                       |      |
| []4. <b>PRO</b>                                                      | JECTING                                     |                                        | ach Linear Foot of Build                                                         | -                                             |      |

] Existing Externally or Internally Illuminated - No Change in Electrical Service

K Non-Illuminated

| (1,2,4) Buildin  | Proposed Sign <u>/6</u> S<br>g Facade <u>57</u> Linear  | Feet                       |                |             |         |
|------------------|---------------------------------------------------------|----------------------------|----------------|-------------|---------|
|                  | Frontage <u>281.8.</u> Linear F<br>to Top of Sign 9′ Fo |                            | <b>7</b> Feet  |             |         |
| Existing Signage |                                                         |                            | • FOR OFFI     | CE USE ONLY | •       |
| FROE STANDING    | <b>40</b> , Sq. Ft.                                     | Signage Allowed on Parcel: |                |             |         |
|                  |                                                         | Sq. Ft.                    | Building       | 114         | Sq. Ft. |
|                  |                                                         | Sq. Ft.                    | Free-Standing  | 427         | Sq. Ft. |
| Total E          | Existing:                                               | Sq. Ft.                    | Total Allowed: | 427         | Sq. Ft. |