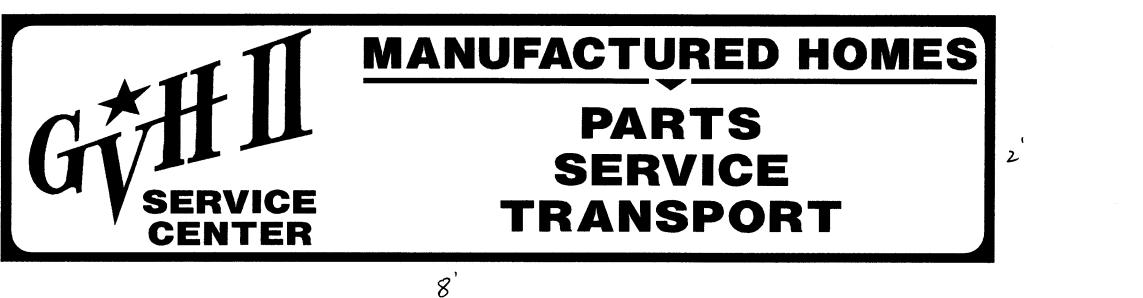

| BUSINESS NAME<br>STREET ADDRESS<br>PROPERTY OWNER<br>OWNER ADDRESS _ | KILRCY -<br>ZS41 US 1<br>MIKE R<br>2425 US. | HOMES<br>twy (550<br>ISF<br>Ituy 62 50 | CONTRACTOR<br>LICENSE NO<br>ADDRESS<br>TELEPHONE NO.                             | SIGNS 7 11<br>2970432<br>950 North<br>256-187 | Ave. |
|----------------------------------------------------------------------|---------------------------------------------|----------------------------------------|----------------------------------------------------------------------------------|-----------------------------------------------|------|
| [₩] 1. FLUS<br>Face Change Only (2,                                  | SH WALL                                     | 2 Square Feet per Lir                  | ear Foot of Building Fa                                                          | cade                                          |      |
| [] 2. ROO                                                            |                                             | 2 Traffic Lanes - 0.75                 | ear Foot of Building Fa<br>5 Square Feet x Street F<br>hes - 1.5 Square Feet x S | rontage                                       |      |
| []4. <b>PRO</b>                                                      | JECTING                                     |                                        | ach Linear Foot of Build                                                         | -                                             |      |

] Existing Externally or Internally Illuminated - No Change in Electrical Service

K Non-Illuminated

| (1,2,4) Buildin  | Proposed Sign <u>/6</u> S<br>g Facade <u>57</u> Linear  | Feet                       |                |             |         |
|------------------|---------------------------------------------------------|----------------------------|----------------|-------------|---------|
|                  | Frontage <u>281.8.</u> Linear F<br>to Top of Sign 9′ Fo |                            | <b>7</b> Feet  |             |         |
| Existing Signage |                                                         |                            | • FOR OFFI     | CE USE ONLY | •       |
| FROE STANDING    | <b>40</b> , Sq. Ft.                                     | Signage Allowed on Parcel: |                |             |         |
|                  |                                                         | Sq. Ft.                    | Building       | 114         | Sq. Ft. |
|                  |                                                         | Sq. Ft.                    | Free-Standing  | 427         | Sq. Ft. |
| Total E          | Existing:                                               | Sq. Ft.                    | Total Allowed: | 427         | Sq. Ft. |