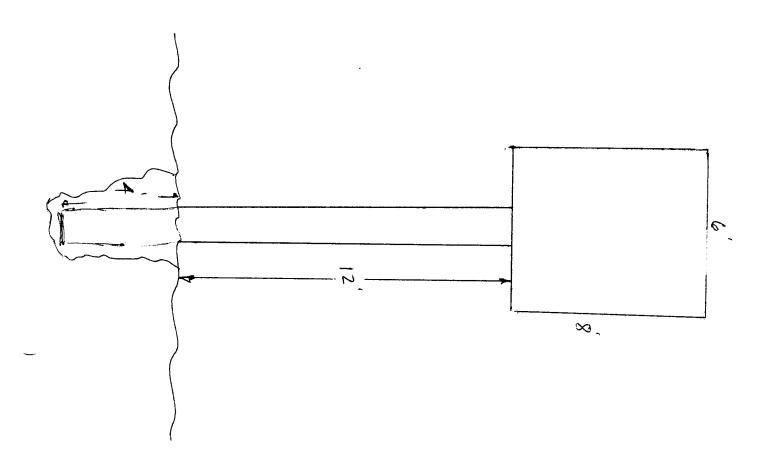

| (9/0) 244-1430                                                                                                              | Zone                                                                                                                                                                                                                                                                                                                                                                                                                                                                                                                                                                                                                                                                                                                                                                                                                                                                                                                                                                                                                                                                                                                                                                                                                                                                                                                                                                                                                                                                                                                                                                                                                                                                                                                                                                                                                                                                                                                                                                                                                                                                                                                           | <u> </u>                                                                               | <del></del>            |
|-----------------------------------------------------------------------------------------------------------------------------|--------------------------------------------------------------------------------------------------------------------------------------------------------------------------------------------------------------------------------------------------------------------------------------------------------------------------------------------------------------------------------------------------------------------------------------------------------------------------------------------------------------------------------------------------------------------------------------------------------------------------------------------------------------------------------------------------------------------------------------------------------------------------------------------------------------------------------------------------------------------------------------------------------------------------------------------------------------------------------------------------------------------------------------------------------------------------------------------------------------------------------------------------------------------------------------------------------------------------------------------------------------------------------------------------------------------------------------------------------------------------------------------------------------------------------------------------------------------------------------------------------------------------------------------------------------------------------------------------------------------------------------------------------------------------------------------------------------------------------------------------------------------------------------------------------------------------------------------------------------------------------------------------------------------------------------------------------------------------------------------------------------------------------------------------------------------------------------------------------------------------------|----------------------------------------------------------------------------------------|------------------------|
| *. *. * * * * * * * * * * * * * * * * *                                                                                     |                                                                                                                                                                                                                                                                                                                                                                                                                                                                                                                                                                                                                                                                                                                                                                                                                                                                                                                                                                                                                                                                                                                                                                                                                                                                                                                                                                                                                                                                                                                                                                                                                                                                                                                                                                                                                                                                                                                                                                                                                                                                                                                                |                                                                                        |                        |
| BUSINESS NAME SUPERIOR STREET ADDRESS 2575 PROPERTY OWNER BBS OWNER ADDRESS 593 (A                                          | ca Auto Body CONTR<br>US Hay 6:50 LICENS<br>LLC ADDRE<br>+5 Kill C+. TELEPH<br>8/503                                                                                                                                                                                                                                                                                                                                                                                                                                                                                                                                                                                                                                                                                                                                                                                                                                                                                                                                                                                                                                                                                                                                                                                                                                                                                                                                                                                                                                                                                                                                                                                                                                                                                                                                                                                                                                                                                                                                                                                                                                           | ACTOR SIGNS<br>ENO. 297043<br>SS 950 Nonti                                             | Finst<br>Z.<br>H. AVE. |
| <ul> <li>1. FLUSH WALL</li> <li>2. ROOF</li> <li>3. FREE-STANDING</li> <li>4. PROJECTING</li> <li>5. OFF-PREMISE</li> </ul> | 2 Square Feet per Linear Foot of F<br>2 Square Feet per Linear Foot of F<br>2 Traffic Lanes - 0.75 Square Feet<br>4 or more Traffic Lanes - 1.5 Square Feet per each Linear F<br>See #3 Spacing Requirements; Not                                                                                                                                                                                                                                                                                                                                                                                                                                                                                                                                                                                                                                                                                                                                                                                                                                                                                                                                                                                                                                                                                                                                                                                                                                                                                                                                                                                                                                                                                                                                                                                                                                                                                                                                                                                                                                                                                                              | Building Facade  x Street Frontage  are Feet x Street Frontage  oot of Building Facade | S Cauara Foot          |
| · <del>·</del>                                                                                                              |                                                                                                                                                                                                                                                                                                                                                                                                                                                                                                                                                                                                                                                                                                                                                                                                                                                                                                                                                                                                                                                                                                                                                                                                                                                                                                                                                                                                                                                                                                                                                                                                                                                                                                                                                                                                                                                                                                                                                                                                                                                                                                                                | •                                                                                      | •                      |
| [ ] Externally Illuminated                                                                                                  | [ ] Internally Illumina                                                                                                                                                                                                                                                                                                                                                                                                                                                                                                                                                                                                                                                                                                                                                                                                                                                                                                                                                                                                                                                                                                                                                                                                                                                                                                                                                                                                                                                                                                                                                                                                                                                                                                                                                                                                                                                                                                                                                                                                                                                                                                        | ited                                                                                   | Non-Illuminated        |
| 5) Distance from all Existing (                                                                                             | Control Feet Clearance to Grade Clearance Cl | Feet                                                                                   | LICE ONL V             |
| Existing Signage/Type:                                                                                                      | So Et                                                                                                                                                                                                                                                                                                                                                                                                                                                                                                                                                                                                                                                                                                                                                                                                                                                                                                                                                                                                                                                                                                                                                                                                                                                                                                                                                                                                                                                                                                                                                                                                                                                                                                                                                                                                                                                                                                                                                                                                                                                                                                                          | ● FOR OFFICE USE ONLY ●  Signage Allowed on Parcel: WY ( & SO                          |                        |
| None                                                                                                                        | Sq. Ft.                                                                                                                                                                                                                                                                                                                                                                                                                                                                                                                                                                                                                                                                                                                                                                                                                                                                                                                                                                                                                                                                                                                                                                                                                                                                                                                                                                                                                                                                                                                                                                                                                                                                                                                                                                                                                                                                                                                                                                                                                                                                                                                        | Building                                                                               | 200 Sq. Ft.            |
|                                                                                                                             | Sq. Ft.                                                                                                                                                                                                                                                                                                                                                                                                                                                                                                                                                                                                                                                                                                                                                                                                                                                                                                                                                                                                                                                                                                                                                                                                                                                                                                                                                                                                                                                                                                                                                                                                                                                                                                                                                                                                                                                                                                                                                                                                                                                                                                                        | Free-Standing                                                                          | 180 Sq. Ft.            |
| Total Existing:                                                                                                             | Sq. Ft.                                                                                                                                                                                                                                                                                                                                                                                                                                                                                                                                                                                                                                                                                                                                                                                                                                                                                                                                                                                                                                                                                                                                                                                                                                                                                                                                                                                                                                                                                                                                                                                                                                                                                                                                                                                                                                                                                                                                                                                                                                                                                                                        | Total Allowed:                                                                         | Sq. Ft.                |
| COMMENTS:                                                                                                                   |                                                                                                                                                                                                                                                                                                                                                                                                                                                                                                                                                                                                                                                                                                                                                                                                                                                                                                                                                                                                                                                                                                                                                                                                                                                                                                                                                                                                                                                                                                                                                                                                                                                                                                                                                                                                                                                                                                                                                                                                                                                                                                                                |                                                                                        |                        |
| COMMENTS.                                                                                                                   |                                                                                                                                                                                                                                                                                                                                                                                                                                                                                                                                                                                                                                                                                                                                                                                                                                                                                                                                                                                                                                                                                                                                                                                                                                                                                                                                                                                                                                                                                                                                                                                                                                                                                                                                                                                                                                                                                                                                                                                                                                                                                                                                |                                                                                        |                        |
| proposed and existing signage incl                                                                                          | square feet. A separate sign clearar uding types, dimensions, lettering, a RMIT FROM THE BUILDING DID Date Community                                                                                                                                                                                                                                                                                                                                                                                                                                                                                                                                                                                                                                                                                                                                                                                                                                                                                                                                                                                                                                                                                                                                                                                                                                                                                                                                                                                                                                                                                                                                                                                                                                                                                                                                                                                                                                                                                                                                                                                                           | butting streets, alleys, ease                                                          | ements, property lines |
| (White: Community Development)                                                                                              | (Canary: Applicant) (Pink: E                                                                                                                                                                                                                                                                                                                                                                                                                                                                                                                                                                                                                                                                                                                                                                                                                                                                                                                                                                                                                                                                                                                                                                                                                                                                                                                                                                                                                                                                                                                                                                                                                                                                                                                                                                                                                                                                                                                                                                                                                                                                                                   | Building Dept) (Goldenr                                                                | rod: Code Enforcemen   |