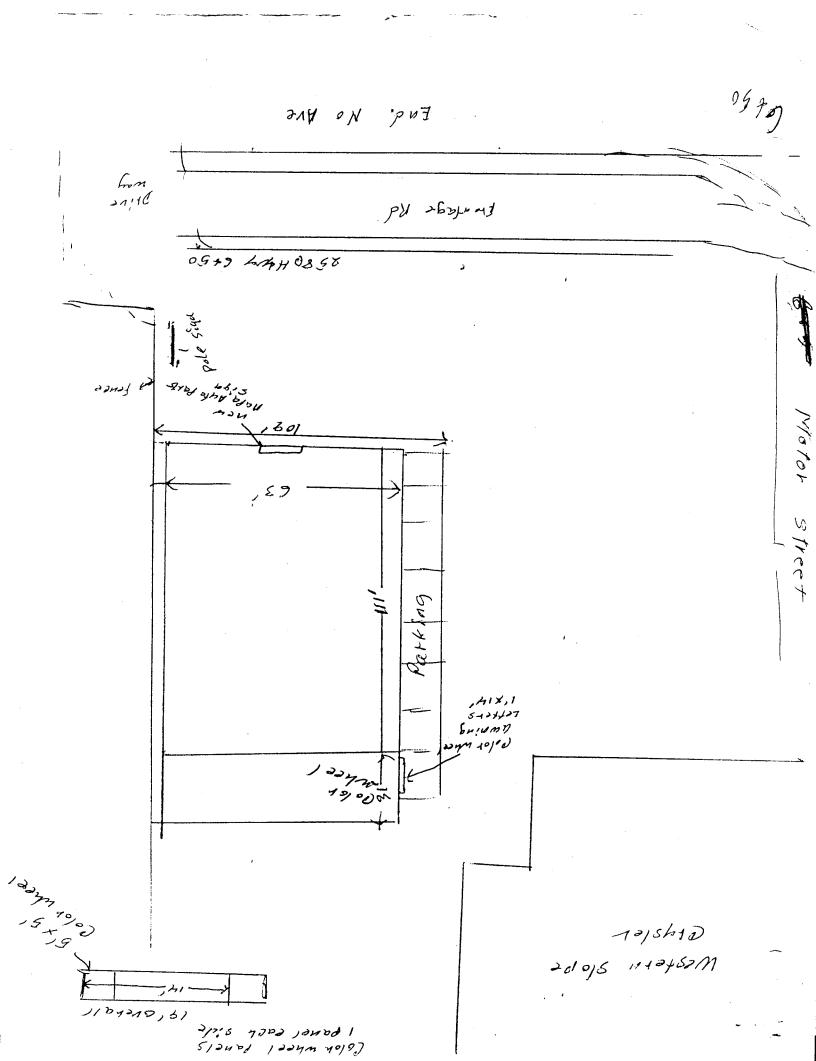

| STREET ADI                                        | DRESS <u>2580 V.S. F</u><br>DWNER Fer~ D. Bill                        | twy 6820                                                                                                                                                                                                                                                                 | CONTRACTOR Western<br>LICENSE NO. 297044(<br>ADDRESS 2495 Industrial<br>TELEPHONE NO. 242- | estrial Blud.                                                     |  |
|---------------------------------------------------|-----------------------------------------------------------------------|--------------------------------------------------------------------------------------------------------------------------------------------------------------------------------------------------------------------------------------------------------------------------|--------------------------------------------------------------------------------------------|-------------------------------------------------------------------|--|
| []1.                                              | FLUSH WALL                                                            | 2 Square Feet per Linear Foot of Building Facade                                                                                                                                                                                                                         |                                                                                            |                                                                   |  |
| [] 2.                                             | Only (2,3 & 4):  ROOF  FREE-STANDING  PROJECTING                      | <ul> <li>2 Square Feet per Linear Foot of Building Facade</li> <li>2 Traffic Lanes - 0.75 Square Feet x Street Frontage</li> <li>4 or more Traffic Lanes - 1.5 Square Feet x Street Frontage</li> <li>0.5 Square Feet per each Linear Foot of Building Facade</li> </ul> |                                                                                            |                                                                   |  |
| ] Existing E                                      | Externally or Internally Illu                                         | minated - No Change in El                                                                                                                                                                                                                                                | ectrical Service                                                                           | [ ] Non-Illuminated                                               |  |
| (1,2,4) Buil<br>(1 - 4) Stre                      | tet Frontage $\frac{109}{109}$ Linght to Top of Sign $\frac{25}{100}$ | Square Feet inear Feet near Feet Feet Clearance to Grade                                                                                                                                                                                                                 |                                                                                            | OFFICE USE ONLY ●                                                 |  |
| Applifible (Flush Wall                            |                                                                       | 1.1 Sq. Fi                                                                                                                                                                                                                                                               | . Signage Allowed                                                                          | Signage Allowed on Parcel:                                        |  |
| ,,,                                               |                                                                       | Sq. F                                                                                                                                                                                                                                                                    | . Building                                                                                 | 120 Sq. Ft.                                                       |  |
|                                                   | 17 300                                                                | Sq. Fi                                                                                                                                                                                                                                                                   | . Free-Standing                                                                            | 1(3.5 Sq. Ft.                                                     |  |
| Tot                                               | al Existing:                                                          | 14 Sq. Fi                                                                                                                                                                                                                                                                | . Total Allowed                                                                            | 1: 163.5 Sq. Ft.                                                  |  |
| COMMENT                                           | S:                                                                    |                                                                                                                                                                                                                                                                          |                                                                                            |                                                                   |  |
| NOTE: No                                          | sign may exceed 300 squ                                               | lare feet. A separate sign                                                                                                                                                                                                                                               | $\alpha$ permit is required for $\epsilon$                                                 | each sign. Attach a sketch of                                     |  |
| proposed and and locations  May May Applicant's S | l existing signage includin                                           | g types, dimensions, letter  S/1/97  Date  Comm                                                                                                                                                                                                                          | ring, abutting streets, alle                                                               | eys, easements, property lines, $\frac{8 - 10 - 97}{\text{Date}}$ |  |