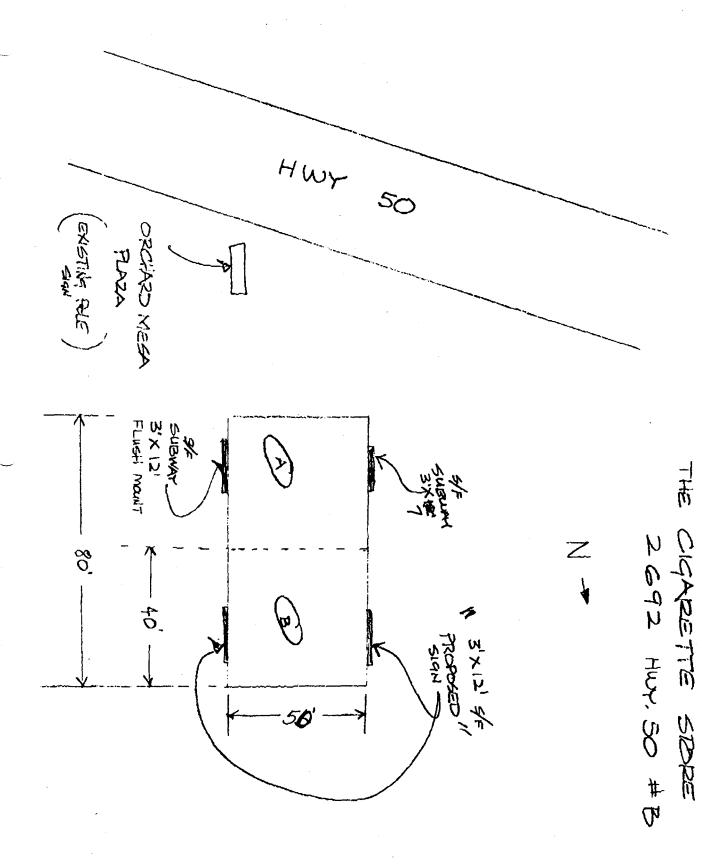

| (970) 244-1430                                                                                                                                                                                   | Zone _                                                                                                                                                                                                                                                                                                                                                                                                                                                                                                                                                                                                                                                                                                                                                                                                                                                                                                                                                                                                                                                                                                                                                                                                                                                                                                                                                                                                                                                                                                                                                                                                                                                                                                                                                                                                                                                                                                                                                                                                                                                                                                                         | B 2945-261-                                                                                                       | 27-002                           |
|--------------------------------------------------------------------------------------------------------------------------------------------------------------------------------------------------|--------------------------------------------------------------------------------------------------------------------------------------------------------------------------------------------------------------------------------------------------------------------------------------------------------------------------------------------------------------------------------------------------------------------------------------------------------------------------------------------------------------------------------------------------------------------------------------------------------------------------------------------------------------------------------------------------------------------------------------------------------------------------------------------------------------------------------------------------------------------------------------------------------------------------------------------------------------------------------------------------------------------------------------------------------------------------------------------------------------------------------------------------------------------------------------------------------------------------------------------------------------------------------------------------------------------------------------------------------------------------------------------------------------------------------------------------------------------------------------------------------------------------------------------------------------------------------------------------------------------------------------------------------------------------------------------------------------------------------------------------------------------------------------------------------------------------------------------------------------------------------------------------------------------------------------------------------------------------------------------------------------------------------------------------------------------------------------------------------------------------------|-------------------------------------------------------------------------------------------------------------------|----------------------------------|
| BUSINESS NAME The Cigarette STREET ADDRESS 2692 Hwy 502 PROPERTY OWNER Wakefield 11 OWNER ADDRESS 420 N 8+h                                                                                      | <u>rgent.</u> ADDRE                                                                                                                                                                                                                                                                                                                                                                                                                                                                                                                                                                                                                                                                                                                                                                                                                                                                                                                                                                                                                                                                                                                                                                                                                                                                                                                                                                                                                                                                                                                                                                                                                                                                                                                                                                                                                                                                                                                                                                                                                                                                                                            | ACTOR <u>Elderado</u><br>SE NO. <u>2960300</u><br>ESS <u>3423 Front</u><br>HONE NO. <u>245-</u> 7                 | St                               |
| [ ] 2. ROOF 2 Squ<br>[ ] 3. FREE-STANDING 2 Tra<br>4 or r<br>[ ] 4. PROJECTING 0.5 Sc                                                                                                            | tare Feet per Linear Foot of tare Feet per Linear Foot of the fic Lanes - 0.75 Square Feet more Traffic Lanes - 1.5 Square Feet per each Linear Feet per Eac | Building Facade t x Street Frontage are Feet x Street Frontage Foot of Building Facade t > 300 Square Feet or < 1 | 5 Square Feet  ] Non-Illuminated |
| - 5) Area of Proposed Sign Sq. Sq. (1,2,4) Building Facade 267 Linear Feb. (1 - 4) Street Frontage 280 Linear Feb. (2,4,5) Height to Top of Sign Fee. (5) Distance from all Existing Off-Premise | et $>$ B'/2 Rd. et Clearance to Grade                                                                                                                                                                                                                                                                                                                                                                                                                                                                                                                                                                                                                                                                                                                                                                                                                                                                                                                                                                                                                                                                                                                                                                                                                                                                                                                                                                                                                                                                                                                                                                                                                                                                                                                                                                                                                                                                                                                                                                                                                                                                                          | Signage From Feet Feet                                                                                            | ans-fer-                         |
| Existing Signage/Type:                                                                                                                                                                           |                                                                                                                                                                                                                                                                                                                                                                                                                                                                                                                                                                                                                                                                                                                                                                                                                                                                                                                                                                                                                                                                                                                                                                                                                                                                                                                                                                                                                                                                                                                                                                                                                                                                                                                                                                                                                                                                                                                                                                                                                                                                                                                                | • FOR OFFICE                                                                                                      | USE ONLY ●                       |
| Wall (2) on Sm. Bldg.                                                                                                                                                                            | 57 Sq. Ft.                                                                                                                                                                                                                                                                                                                                                                                                                                                                                                                                                                                                                                                                                                                                                                                                                                                                                                                                                                                                                                                                                                                                                                                                                                                                                                                                                                                                                                                                                                                                                                                                                                                                                                                                                                                                                                                                                                                                                                                                                                                                                                                     | Signage Allowed on Par                                                                                            | cel:                             |
| 3                                                                                                                                                                                                | Sq. Ft.                                                                                                                                                                                                                                                                                                                                                                                                                                                                                                                                                                                                                                                                                                                                                                                                                                                                                                                                                                                                                                                                                                                                                                                                                                                                                                                                                                                                                                                                                                                                                                                                                                                                                                                                                                                                                                                                                                                                                                                                                                                                                                                        | Building                                                                                                          | 534 Sq. Ft.                      |
|                                                                                                                                                                                                  | Sq. Ft.                                                                                                                                                                                                                                                                                                                                                                                                                                                                                                                                                                                                                                                                                                                                                                                                                                                                                                                                                                                                                                                                                                                                                                                                                                                                                                                                                                                                                                                                                                                                                                                                                                                                                                                                                                                                                                                                                                                                                                                                                                                                                                                        | Free-Standing                                                                                                     | 210 Sq. Ft.                      |
| Total Existing:                                                                                                                                                                                  | 57Sq. Ft.                                                                                                                                                                                                                                                                                                                                                                                                                                                                                                                                                                                                                                                                                                                                                                                                                                                                                                                                                                                                                                                                                                                                                                                                                                                                                                                                                                                                                                                                                                                                                                                                                                                                                                                                                                                                                                                                                                                                                                                                                                                                                                                      | Total Allowed:                                                                                                    | 534 Sq. Ft.                      |
| NOTE: No sign may exceed 300 square fee proposed and existing signage including type and locations A SEPARATE PERMIT FR                                                                          | es, dimensions, lettering, a                                                                                                                                                                                                                                                                                                                                                                                                                                                                                                                                                                                                                                                                                                                                                                                                                                                                                                                                                                                                                                                                                                                                                                                                                                                                                                                                                                                                                                                                                                                                                                                                                                                                                                                                                                                                                                                                                                                                                                                                                                                                                                   | abutting streets, alleys, eas                                                                                     | ements, property lines,          |

|                            | ] Externally Illuminated                                                                        | Internally Illuminated | 1           | [ ] No          | on-Illuminated |
|----------------------------|-------------------------------------------------------------------------------------------------|------------------------|-------------|-----------------|----------------|
| - 5)<br>(1,2,4)<br>(1 - 4) | Area of Proposed Sign 34 Square Building Facade 367 Linear Feet Street Frontage 280 Linear Feet |                        | ontage      | signage         | transfer       |
| (2,4,5)                    | Height to Top of Sign Feet C                                                                    | learance to Grade      | Feet        |                 |                |
| (5)                        | Distance from all Existing Off-Premise Sign                                                     | ns within 600 Feet     | Feet        |                 |                |
| Existing                   | g Signage/Type:                                                                                 |                        | • F         | OR OFFICE USE   | E ONLY ●       |
| (1)                        | 1011 on Cm bldg (3)                                                                             | 92 Sq. Ft.             | Signage All | owed on Parcel: |                |

**NOTE:** No sign may exceed 300 square feet. A separate sign clearance is required for each sign. Attach a sketch of proposed and existing signage including types, dimensions, lettering, abutting streets, alleys, easements, property lines, and locations A SEPARATE PERMIT FROM THE BUILDING DEPARTMENT IS REQUIRED.