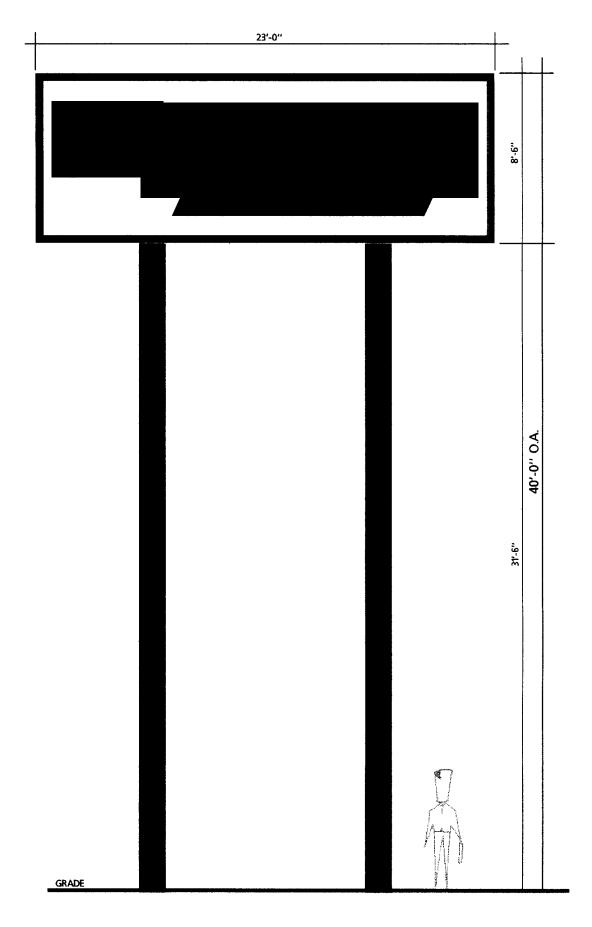

Community Development Approval

(Pink: Building Dept)

(Canary: Applicant)

(Goldenrod: Code Enforcement)

ILLUMINATED FREESTANDING SIGN 195.5 SQUARE FEET