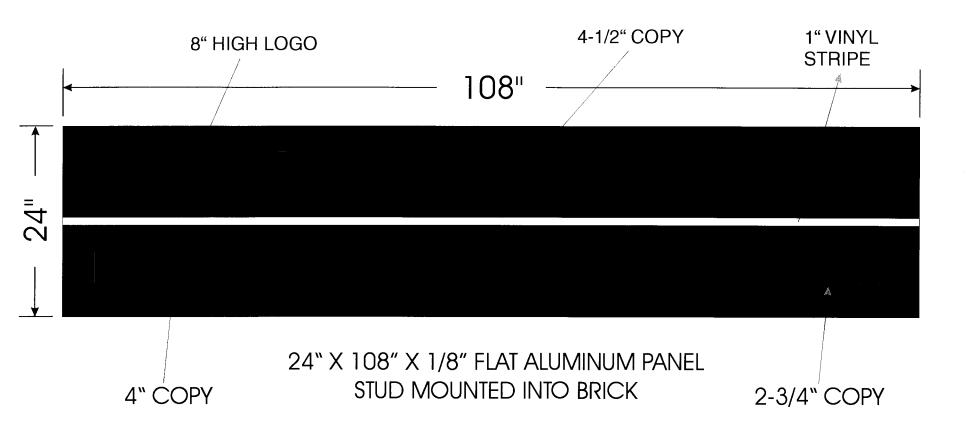

### PLEASE REVIEW THE FOLLOWING DRAWING(S) FOR ANY OR ALL OF THE FOLLOWING.

... SPELLING... CORRECT ARROW DIRECTIONS... CORRECT QUANTITIES AND ANY OTHER SPECIFIC INFORMATION PERTAINING TO THIS JOB.

IF EVERYTHING IS CORRECT PLEASE FAX BACK WITH APPROVAL FOR PRODUCTION TO BEGIN. IF NOT PLEASE ADVISE WITH CORRECTIONS.

| CONTACT PERSON:      | PROJECT NAME: ST MARY'S HOSPITAL    |  |
|----------------------|-------------------------------------|--|
| <b>DATE:</b> 10-1-97 | FILE NAME: STM-E-07.CDR, STMY-97PLT |  |
| SCALE: 7 p"          | F (ISION: E-07                      |  |