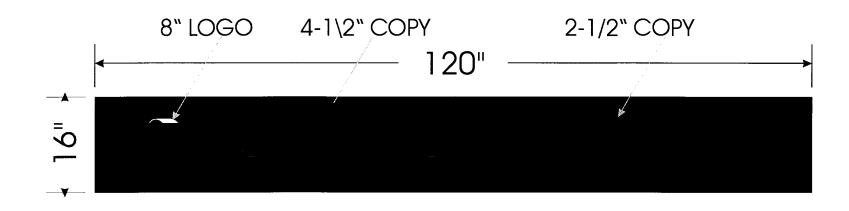

## PLEASE REVIEW THE FOLLOWING DRAWING(S). OR ANY OR ALL OF THE FOLLOWING.

...SPELLING...CORRECT ARROW DIRECTIONS...CORRECT QUANTITIES AND ANY OTHER SPECIFIC INFORMATION PERTAINING TO THIS JOB.

IF EVERYTHING IS CORRECT PLEASE FAX BACK WITH APPROVAL FOR PRODUCTION TO BEGIN. IF NOT PLEASE ADVISE WITH CORRECTIONS.

24" x72" x 7" SINGLE FACED WALL MOUNTED CABINET INTERNALLY ILLUMINATED, VOLT

| CONTACT PERSON:        | PROJECT NAME: ST MARY'S HOSPITAL    |
|------------------------|-------------------------------------|
| <b>DATE:</b> 10-1-97   | FILE NAME: STM-E-02.CDR, STMY-97PLT |
| <b>SCALE</b> : 1"=1'0" | REVISION: E-02                      |