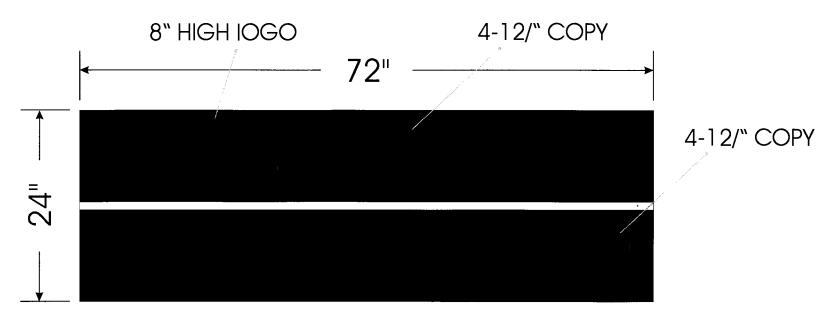

24" x72" x 7" SINGLE FACED WALL MOUNTED CABINET INTERNALLY ILLUMINATED, VOLT

| CONTACT PERSON:        | PROJECT NAME: ST MARY'S HOSPITAL    |
|------------------------|-------------------------------------|
| <b>DATE:</b> 10-1-97   | FILE NAME: STM-E-02.CDR, STMY-97PLT |
| <b>SCALE</b> : 1"=1'0" | REVISION: E-02                      |