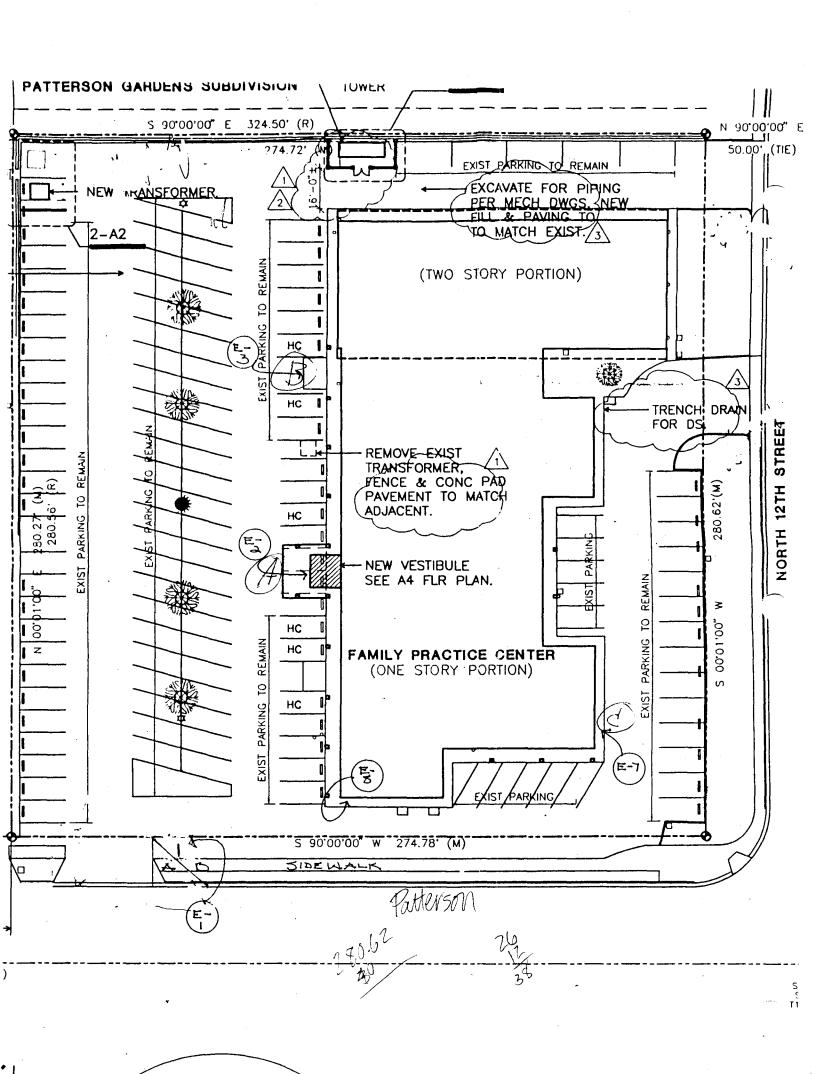

| STREET ADD<br>PROPERTY O                               | FAMILY FIRE  ME <u>57 M124'S</u> RESS <u>2721 N.</u> WNER <u>57 M124'S</u> RESS <u>2635 M.</u> | TICL CENTER C<br>HOSPITAL C<br>12 FM L<br>3 HOSPITAL A                                       | CONTRACTOR S                                                                                        | 7 516 0 0.                                         |
|--------------------------------------------------------|------------------------------------------------------------------------------------------------|----------------------------------------------------------------------------------------------|-----------------------------------------------------------------------------------------------------|----------------------------------------------------|
| [汶] 1.                                                 | FLUSH WALL                                                                                     | 2 Square Feet per Linear Fo                                                                  | oot of Building Facade                                                                              |                                                    |
| Face Change C                                          | Only (2,3 & 4):                                                                                | •                                                                                            | C                                                                                                   |                                                    |
| []2.                                                   | ROOF                                                                                           | 2 Square Feet per Linear Fo                                                                  | oot of Building Facade                                                                              |                                                    |
| [] 3.                                                  | FREE-STANDING                                                                                  | 2 Traffic Lanes - 0.75 Squa                                                                  | re Feet x Street Frontage                                                                           |                                                    |
|                                                        |                                                                                                | 4 or more Traffic Lanes - 1                                                                  | .5 Square Feet x Street Frontage                                                                    |                                                    |
| []4.                                                   | PROJECTING                                                                                     | 0.5 Square Feet per each Li                                                                  | near Foot of Building Facade                                                                        |                                                    |
| [ ] Existing Ex                                        | cternally or Internally II                                                                     | luminated - No Change in Ele                                                                 | ctrical Service [ ]                                                                                 | Non-Illuminated                                    |
| (1 - 4) Stree                                          |                                                                                                | inear Feet 274.78  Feet Clearance to Grade                                                   |                                                                                                     | Patterson<br>CE USE ONLY                           |
| , ,                                                    |                                                                                                |                                                                                              | - I                                                                                                 |                                                    |
|                                                        | Sign +                                                                                         | 7 /Z Sq. Ft.                                                                                 | Signage Allowed on Pa                                                                               | arcel:                                             |
|                                                        | Sign +                                                                                         | Sq. Ft.                                                                                      |                                                                                                     | 480 Sq. Ft.                                        |
|                                                        | Sign +                                                                                         |                                                                                              | Building                                                                                            | ***                                                |
|                                                        | Sign 7                                                                                         | Sq. Ft.                                                                                      | Building Free-Standing                                                                              | 480 Sq. Ft.                                        |
| Tota  COMMENTS  NOTE: No s proposed and and locations. | sign may exceed 300 sexisting signage includ                                                   | Sq. Ft.  Sq. Ft.  Sq. Ft.  Sq. Ft.  quare feet. A separate signing types, dimensions, letter | Building Free-Standing Total Allowed:  permit is required for each ing, abutting streets, alleys, e | 480 Sq. Ft.  412 Sq. Ft.  480 Sq. Ft.  480 Sq. Ft. |
| Tota  COMMENTS  NOTE: No s proposed and                | sign may exceed 300 sexisting signage includ                                                   | Sq. Ft.  Sq. Ft.  Sq. Ft.  Sq. Ft.  quare feet. A separate signing types, dimensions, letter | Building Free-Standing Total Allowed:  permit is required for each                                  | 480 Sq. Ft.  412 Sq. Ft.  480 Sq. Ft.  480 Sq. Ft. |

## PLEASE REVIEW THE FOLLOWING DRAWING(S). OR ANY OR ALL OF THE FOLLOWING.

...SPELLING...CORRECT ARROW DIRECTIONS...CORRECT QUANTITIES AND ANY OTHER SPECIFIC INFORMATION PERTAINING TO THIS JOB.

IF EVERYTHING IS CORRECT PLEASE FAX BACK WITH APPROVAL FOR PRODUCTION TO BEGIN. IF NOT PLEASE ADVISE WITH CORRECTIONS.