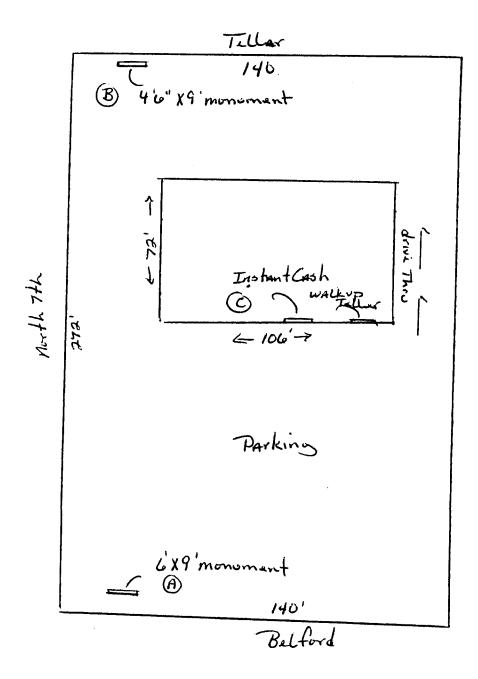

| TRIC, 2466 | BUSINESS NAME GRANDVAIL NAT. BANKCONTRACTOR Western Neon Sign Street Address 925 No 7th. License No. 2970 - 446  PROPERTY OWNER SAME ADDRESS 2495 Industration.  OWNER ADDRESS TELEPHONE NO. 242-7843  1 1. FLUSH WALL 2 Square Feet per Linear Foot of Building Facade  2 Square Feet per Linear Foot of Building Facade  2 Square Feet per Linear Foot of Building Facade                                                                                            |                                                                                                                     |            |                            |                         |  |
|------------|------------------------------------------------------------------------------------------------------------------------------------------------------------------------------------------------------------------------------------------------------------------------------------------------------------------------------------------------------------------------------------------------------------------------------------------------------------------------|---------------------------------------------------------------------------------------------------------------------|------------|----------------------------|-------------------------|--|
| $V_{a}$    | [] 3. FREE-STANDING                                                                                                                                                                                                                                                                                                                                                                                                                                                    | 2 Traffic Lanes - 0.75 Square Feet x Street Frontage                                                                |            |                            |                         |  |
| <u> </u>   | [ ] 4. PROJECTING                                                                                                                                                                                                                                                                                                                                                                                                                                                      | 4 or more Traffic Lanes - 1.5 Square Feet x Street Frontage 0.5 Square Feet per each Linear Foot of Building Facade |            |                            |                         |  |
| <u>ي</u>   | [ ] 5. OFF-PREMISE                                                                                                                                                                                                                                                                                                                                                                                                                                                     | See #3 Spacing Requirements; Not > 300 Square Feet or < 15 Square Feet                                              |            |                            |                         |  |
| BARNES     | [ ] Externally Illuminated                                                                                                                                                                                                                                                                                                                                                                                                                                             | <b>✓</b> Internally Illuminated [ ] Non-Illuminated                                                                 |            |                            | ] Non-Illuminated       |  |
|            | -5) Area of Proposed Sign 25 Square Feet Belford  (1,2,4) Building Facade io Linear Feet  (1 - 4) Street Frontage 272 Linear Feet  (2,4,5) Height to Top of Sign 12 Feet Clearance to Grade 10 Feet  (5) Distance from all Existing Off-Premise Signs within 600 Feet Feet                                                                                                                                                                                             |                                                                                                                     |            |                            |                         |  |
|            | Existing Signage/Type:                                                                                                                                                                                                                                                                                                                                                                                                                                                 |                                                                                                                     |            | • FOR OFFICE               | USE ONLY ●              |  |
|            | 2-Monument A-# 54 945 Sq. Ft.                                                                                                                                                                                                                                                                                                                                                                                                                                          |                                                                                                                     |            | Signage Allowed on Parcel: |                         |  |
|            | 1- ROOF SIGN                                                                                                                                                                                                                                                                                                                                                                                                                                                           | 11.575 Sq. Ft.                                                                                                      | Bui        | lding                      | 2/2 Sq. Ft.             |  |
|            |                                                                                                                                                                                                                                                                                                                                                                                                                                                                        | Sq. Ft.                                                                                                             | Fre        | ee-Standing                | 105 Sq. Ft.             |  |
|            | Total Existing:                                                                                                                                                                                                                                                                                                                                                                                                                                                        | 5.5 toz Sq. Ft.                                                                                                     |            | Total Allowed:             | 2/2 Sq. Ft.             |  |
|            | COMMENTS: THIS SIGN HAS BEEN UP FOIZ? MONTH  INSTALLER 3 AND HAS BEEN FICLOSED  Existing braces 1 supports to be loved in See dearance #62772  NOTE: No sign may exceed 300 square feet. A separate sign clearance is required for each sign. Attach a sketch of proposed and existing signage including types, dimensions, lettering, abutting streets, alleys, easements, property lines, and locations. A SEPARATE PERMIT FROM THE BUILDING DEPARTMENT IS REQUIRED. |                                                                                                                     |            |                            |                         |  |
|            | Edward Kowelsk; Applicant's Signature  (White: Community Development)                                                                                                                                                                                                                                                                                                                                                                                                  |                                                                                                                     | ity Develo |                            | Date  Code Enforcement) |  |