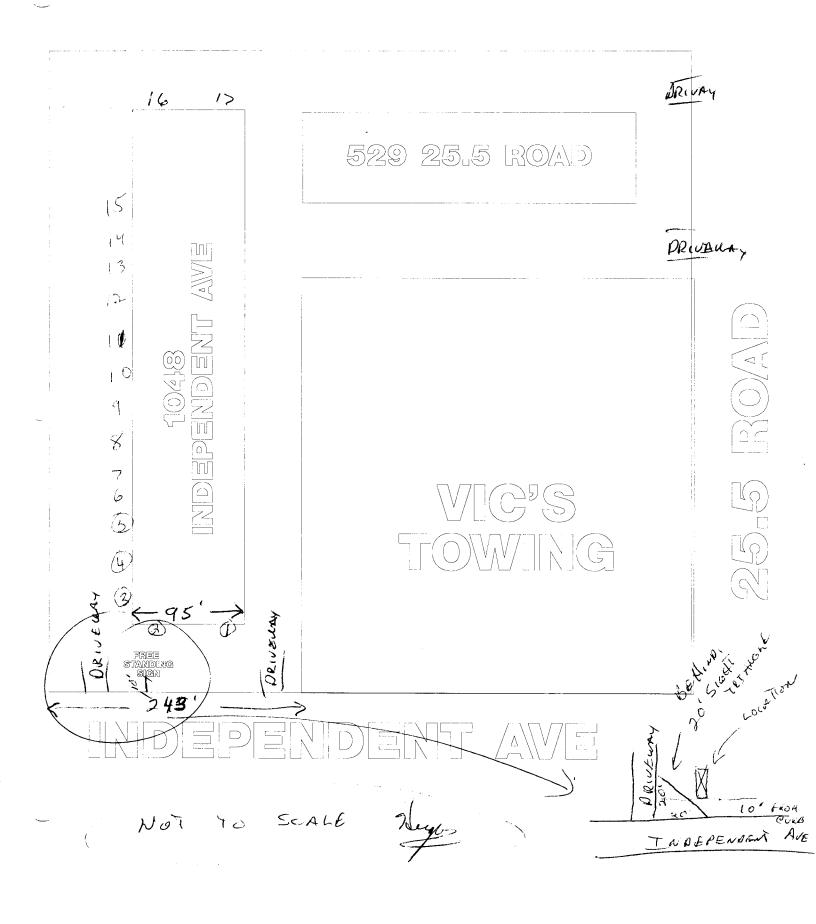

| (970) 244-1430                                                                                                                                                               | Zon                                                                                                                            | e <i>C</i>                          | -2                         |                  |                |
|------------------------------------------------------------------------------------------------------------------------------------------------------------------------------|--------------------------------------------------------------------------------------------------------------------------------|-------------------------------------|----------------------------|------------------|----------------|
| * .                                                                                                                                                                          |                                                                                                                                |                                     |                            |                  |                |
| BUSINESS NAME INDEPENDENCE STREET ADDRESS 1048 INDE                                                                                                                          | LE PLAZA CO<br>PENDENT AU. LI                                                                                                  | ONTRACTOR_<br>CENSE NO              | 516N<br>296702<br>148 INDE | GALLER<br>51     | , <del>À</del> |
| PROPERTY OWNER ZANS CAL                                                                                                                                                      | 2 LLC A                                                                                                                        | DDRESS                              | 148 INDE                   | PENDER           | # A10          |
| OWNER ADDRESS 1048 INDEPEN                                                                                                                                                   | 06NT A/E TI                                                                                                                    | LEPHONE NO                          | O. 241-6                   | 1 00             |                |
| [ ] 2. ROOF 2<br>⋈ 3. FREE-STANDING 2                                                                                                                                        | Square Feet per Linear Foo<br>Square Feet per Linear Foo<br>Traffic Lanes - 0.75 Squar                                         | ot of Building I<br>e Feet x Street | Facade<br>Frontage         |                  |                |
|                                                                                                                                                                              | or more Traffic Lanes - 1.  5 Square Feet per each Liv                                                                         | -                                   | -                          |                  |                |
|                                                                                                                                                                              | 0.5 Square Feet per each Linear Foot of Building Facade See #3 Spacing Requirements; Not > 300 Square Feet or < 15 Square Feet |                                     |                            |                  |                |
| ★ Externally Illuminated                                                                                                                                                     | [ ] Internally Ill                                                                                                             | ıminated                            | [                          | ] Non-Illumina   | ted            |
| - 5) Area of Proposed Sign 64  (1,2,4) Building Facade Linear  (1 - 4) Street Frontage 243 Linear  (2,4,5) Height to Top of Sign 11  (5) Distance from all Existing Off-Prer | r Feet <i>Llong Side</i> . Feet Feet Clearance to Grade                                                                        | <u>ν/Α</u> Fe                       | eet<br>Feet                |                  |                |
| Existing Signage/Type:                                                                                                                                                       |                                                                                                                                |                                     | • FOR OFFICE               | E USE ONLY ●     |                |
| Wall Signs (15)                                                                                                                                                              | 240 Sq. F                                                                                                                      | t. Sign:                            | age Allowed on Par         | cel:             |                |
|                                                                                                                                                                              | Sq. F                                                                                                                          | t. Build                            | ding                       | 678              | Sq. Ft.        |
|                                                                                                                                                                              | Sq. F                                                                                                                          | t. Free                             | -Standing                  | 182.25           | Sq. Ft.        |
| Total Existing:                                                                                                                                                              | 240 Sq. F                                                                                                                      | t. <u>T</u>                         | Total Allowed:             | 678              | Sq. Ft.        |
| COMMENTS: REPLACING                                                                                                                                                          | FREESTAMO.N                                                                                                                    | 4.T                                 | By CAR,                    |                  |                |
| <b>NOTE:</b> No sign may exceed 300 square proposed and existing signage including t and locations. <b>A SEPARATE PERMIT</b>                                                 | ypes, dimensions, letteri                                                                                                      | ng, abutting s                      | streets, alleys, eas       | sements, propert |                |
| Lugo C. EJ                                                                                                                                                                   | 6/27/97 /                                                                                                                      | you h                               | intern                     | 7///             | 97             |
| Applicant's Signature                                                                                                                                                        | Date Comm                                                                                                                      | únity/De <b>√</b> elo               | pment Approval             | /Da <b>t</b> e   | ,              |