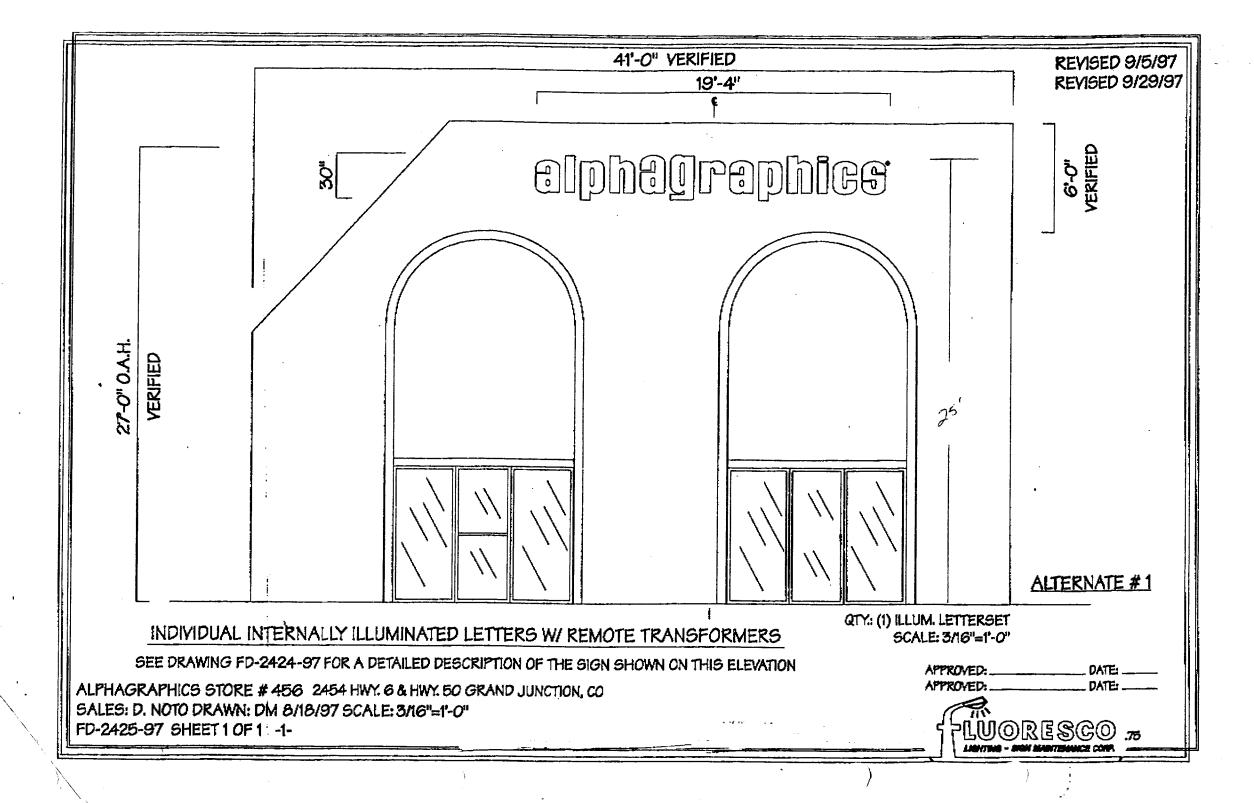

## 30" HIGH INDIVIDUAL INTERNALLY ILLUMINATED LETTERS

QTY: (1) ILLUM. LETTERSET

SCALE: 3/8"=1'-0"

FABRICATE AND INSTALL ONE, (1), SET OF STANDARD INTERNALLY ILLUMINATED PAN-CHANNEL CONSTRUCTED ALUMINUM LETTERS.

FACES: 1/8" THICK FORMED, (EMBOSSED), # 211 RED ACRYLIC WITH 3/4" WIDE GOLD TRIMCAP.

RETURNS: 5" DEEP ALUMINUM PRIMED AND PAINTED M.A.P. # 41-313 DARK BRONZE SATIN FINISH.

ILLUMINATION: INTERNAL CLEAR RED NEON 120 V. 30 M.A. AS REQUIRED.

INCLUDE P-K HOUSINGS AND REMOTE TRANSFORMERS SIGN WILL BE U-LAPPROVED AND BEAR THE U-L LABEL.

INCLUDE THE ILLUMINATED REGISTERED TRADEMARK SYMBOL.

INSTALLATION: FLUSH MOUNT TO THE WALL SURFACE WITH NON-COROSIVE CONCEALED FASTENERS & INSTALLATION HARDWARE.

TYPESTYLE: STANDARD 'ALPHAGRAPHICS' LOGOTYPE.

SEE DRAWING FD-2425-97 FOR THE LOCATION OF THE LETTERS ON THE BUILDING ELEVATION.

ALPHAGRAPHICS STORE # 456 1301 N. 7th STREET GRAND JUNCTION, CO

SALES: D. NOTO DRAWN: DM 8/18/97 SCALE: 3/8"=1'-0" FD-2424-97 SHEET1 OF 1 -1-