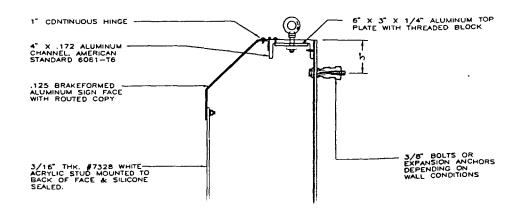

| ((            |                                                                                                                                                                                                                                                                                                                                                                                                                                             | SIGN CLEARA                                                                                            | ANCE                                                                                                                                                                                                                                                                                                                                  |                                                          |                            | 1.    | of 1                 |  |
|---------------|---------------------------------------------------------------------------------------------------------------------------------------------------------------------------------------------------------------------------------------------------------------------------------------------------------------------------------------------------------------------------------------------------------------------------------------------|--------------------------------------------------------------------------------------------------------|---------------------------------------------------------------------------------------------------------------------------------------------------------------------------------------------------------------------------------------------------------------------------------------------------------------------------------------|----------------------------------------------------------|----------------------------|-------|----------------------|--|
|               | B                                                                                                                                                                                                                                                                                                                                                                                                                                           | Community Development Department<br>250 North 5th Street<br>Grand Junction, CO 81501<br>(970) 244-1430 |                                                                                                                                                                                                                                                                                                                                       | Clearance N<br>Date Subm<br>FEE \$<br>Tax Schedu<br>Zone |                            |       | 7                    |  |
| 2466          | STREET ADDRE<br>PROPERTY OW<br>OWNER ADDRE<br>I 1. FLUSH<br>[ ] 2. ROOF<br>[ ] 3. FREE<br>[ ] 4. PROJ                                                                                                                                                                                                                                                                                                                                       | 2 Squa<br>STANDING 2 Traff<br>4 or m<br>ECTING 0.5 Squ                                                 | CONTRACTOR Western New Sign Co.<br>LICENSE NO. <u>2960490</u><br>ADDRESS <u>2495 Industriak BUD</u> 81505<br>TELEPHONE NO. <u>242-7843</u><br>ear Foot of Building Facade<br>ear Foot of Building Facade<br>Square Feet x Street Frontage<br>ach Linear Foot of Building Facade<br>rements; Not > 300 Square Feet or < 15 Square Feet |                                                          |                            |       |                      |  |
|               |                                                                                                                                                                                                                                                                                                                                                                                                                                             | ally Illuminated                                                                                       | ally Illuminate                                                                                                                                                                                                                                                                                                                       | -                                                        | [ ] Non-Illuminated        |       |                      |  |
| BAMUS ELECTUR | <ul> <li>-5) Area of Proposed Sign <u>JC'</u> Square Feet 7' X J'L''</li> <li>(1,2,4) Building Facade <u>145'</u> Linear Feet</li> <li>(1 - 4) Street Frontage <u>460</u> Linear Feet</li> <li>(2,4,5) Height to Top of Sign <u>11'</u> Feet Clearance to Grade <u>5'</u> Feet</li> <li>(5) Distance from all Existing Off-Premise Signs within 600 Feet <u>11A</u> Feet</li> <li>Existing Signage/Type: ● FOR OFFICE USE ONLY ●</li> </ul> |                                                                                                        |                                                                                                                                                                                                                                                                                                                                       |                                                          |                            |       |                      |  |
|               | $C \neq D = 18 \pm 108$ 126                                                                                                                                                                                                                                                                                                                                                                                                                 |                                                                                                        |                                                                                                                                                                                                                                                                                                                                       | Sq. Ft.                                                  | Signage Allowed on Parcel: |       |                      |  |
|               | A = A Notillaured                                                                                                                                                                                                                                                                                                                                                                                                                           |                                                                                                        | - <del>90</del> -                                                                                                                                                                                                                                                                                                                     | Sq. Ft.                                                  | Building                   | 296   | Ø <sub>Sq. Ft.</sub> |  |
|               | <u>.</u>                                                                                                                                                                                                                                                                                                                                                                                                                                    |                                                                                                        |                                                                                                                                                                                                                                                                                                                                       | Sq. Ft.                                                  | Free-Standing              | 300 4 |                      |  |
|               | Total I                                                                                                                                                                                                                                                                                                                                                                                                                                     | Existing:                                                                                              | 126 M                                                                                                                                                                                                                                                                                                                                 | Sq. Ft.                                                  | Total Allowed:             | 300   | Sq. Ft.              |  |
|               | COMMENTS: Install new Subara Flish WALL Sign                                                                                                                                                                                                                                                                                                                                                                                                |                                                                                                        |                                                                                                                                                                                                                                                                                                                                       |                                                          |                            |       |                      |  |