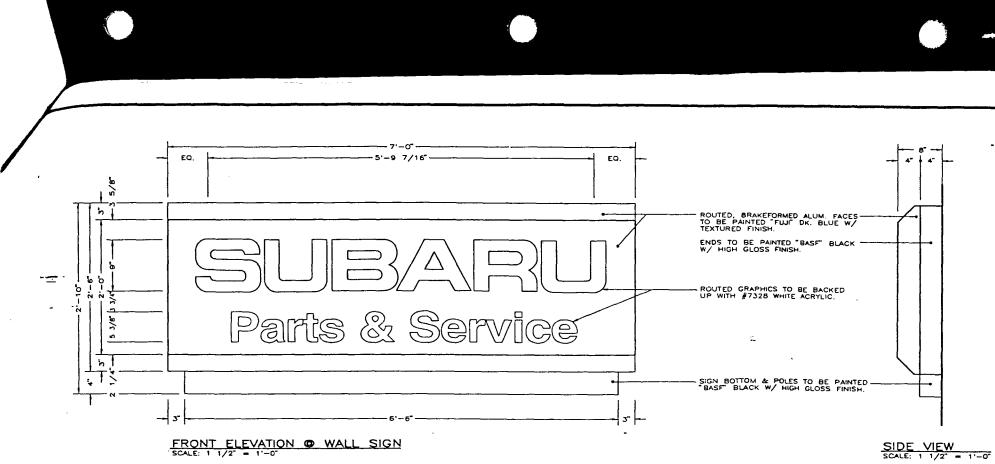

| ((            |                                                                                                                                                                                                                                                                                                                                                                                                                                             | SIGN CLEARA                                                                                            | ANCE                                                                                                                                                                                                                                                                                                                                  |                                                          |                            | 1.    | of 1                 |  |
|---------------|---------------------------------------------------------------------------------------------------------------------------------------------------------------------------------------------------------------------------------------------------------------------------------------------------------------------------------------------------------------------------------------------------------------------------------------------|--------------------------------------------------------------------------------------------------------|---------------------------------------------------------------------------------------------------------------------------------------------------------------------------------------------------------------------------------------------------------------------------------------------------------------------------------------|----------------------------------------------------------|----------------------------|-------|----------------------|--|
|               | B                                                                                                                                                                                                                                                                                                                                                                                                                                           | Community Development Department<br>250 North 5th Street<br>Grand Junction, CO 81501<br>(970) 244-1430 |                                                                                                                                                                                                                                                                                                                                       | Clearance N<br>Date Subm<br>FEE \$<br>Tax Schedu<br>Zone |                            |       | 7                    |  |
| 2466          | STREET ADDRE<br>PROPERTY OW<br>OWNER ADDRE<br>I 1. FLUSH<br>[ ] 2. ROOF<br>[ ] 3. FREE<br>[ ] 4. PROJ                                                                                                                                                                                                                                                                                                                                       | 2 Squa<br>STANDING 2 Traff<br>4 or m<br>ECTING 0.5 Squ                                                 | CONTRACTOR Western New Sign Co.<br>LICENSE NO. <u>2960490</u><br>ADDRESS <u>2495 Industriak BUD</u> 81505<br>TELEPHONE NO. <u>242-7843</u><br>ear Foot of Building Facade<br>ear Foot of Building Facade<br>Square Feet x Street Frontage<br>ach Linear Foot of Building Facade<br>rements; Not > 300 Square Feet or < 15 Square Feet |                                                          |                            |       |                      |  |
|               |                                                                                                                                                                                                                                                                                                                                                                                                                                             | ally Illuminated                                                                                       | ally Illuminate                                                                                                                                                                                                                                                                                                                       | -                                                        | [ ] Non-Illuminated        |       |                      |  |
| BAMUS ELECTUR | <ul> <li>-5) Area of Proposed Sign <u>JC'</u> Square Feet 7' X J'L''</li> <li>(1,2,4) Building Facade <u>145'</u> Linear Feet</li> <li>(1 - 4) Street Frontage <u>460</u> Linear Feet</li> <li>(2,4,5) Height to Top of Sign <u>11'</u> Feet Clearance to Grade <u>5'</u> Feet</li> <li>(5) Distance from all Existing Off-Premise Signs within 600 Feet <u>11A</u> Feet</li> <li>Existing Signage/Type: ● FOR OFFICE USE ONLY ●</li> </ul> |                                                                                                        |                                                                                                                                                                                                                                                                                                                                       |                                                          |                            |       |                      |  |
|               | $C \neq D = 18 \pm 108$ 126                                                                                                                                                                                                                                                                                                                                                                                                                 |                                                                                                        |                                                                                                                                                                                                                                                                                                                                       | Sq. Ft.                                                  | Signage Allowed on Parcel: |       |                      |  |
|               | A = A Notillaured                                                                                                                                                                                                                                                                                                                                                                                                                           |                                                                                                        | - <del>90</del> -                                                                                                                                                                                                                                                                                                                     | Sq. Ft.                                                  | Building                   | 296   | Ø <sub>Sq. Ft.</sub> |  |
|               | <u>.</u>                                                                                                                                                                                                                                                                                                                                                                                                                                    |                                                                                                        |                                                                                                                                                                                                                                                                                                                                       | Sq. Ft.                                                  | Free-Standing              | 300 4 |                      |  |
|               | Total I                                                                                                                                                                                                                                                                                                                                                                                                                                     | Existing:                                                                                              | 126 M                                                                                                                                                                                                                                                                                                                                 | Sq. Ft.                                                  | Total Allowed:             | 300   | Sq. Ft.              |  |
|               | COMMENTS: Install new Subara Flish WALL Sign                                                                                                                                                                                                                                                                                                                                                                                                |                                                                                                        |                                                                                                                                                                                                                                                                                                                                       |                                                          |                            |       |                      |  |